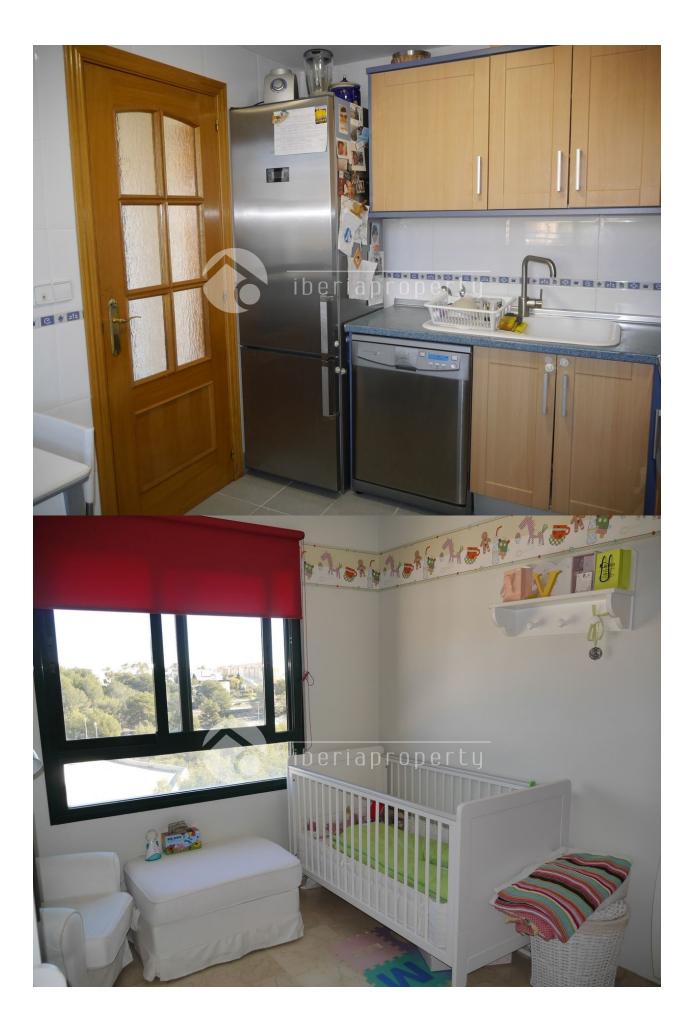

## BESKRIVELSE

This cosy, corner townhouse is situated at a 10 minutes walking distance to the town of Alfaz. It has the whole day sunshine and has two terraces, one open terrace next to the living room and one of 45 m2 in front of the home which is being used as an outdoor lounge area with outdoor kitchen. On the ground floor is the living room with separate dining area, one bathroom, the closed and equipped kitchen with utility room. On the first floor are the two bedrooms with a shared bathroom. From the main bedroom it has a little bit of sea views. Because of being the corner townhouse, it has the green area with pine trees next to the house, which gives it more privacy. The townhouse has marble floors, air conditioning, floor heating in the bathrooms.The car can easily parked in front of the door.