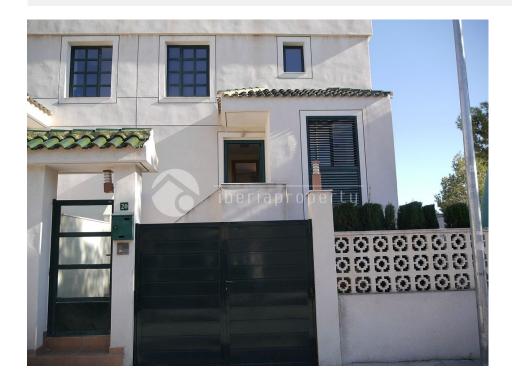

## BESKRIVELSE

This cosy, corner townhouse is situated at a 10 minutes walking distance to the town of Alfaz. It has the whole day sunshine and has two terraces, one open terrace next to the living room and one of 45 m2 in front of the home which is being used as an outdoor lounge area with outdoor kitchen. On the ground floor is the living room with separate dining area, one bathroom, the closed and equipped kitchen with utility room. On the first floor are the two bedrooms with a shared bathroom. From the main bedroom it has a little bit of sea views. Because of being the corner townhouse, it has the green area with pine trees next to the house, which gives it more privacy. The townhouse has marble floors, air conditioning, floor heating in the bathrooms.The car can easily parked in front of the door.