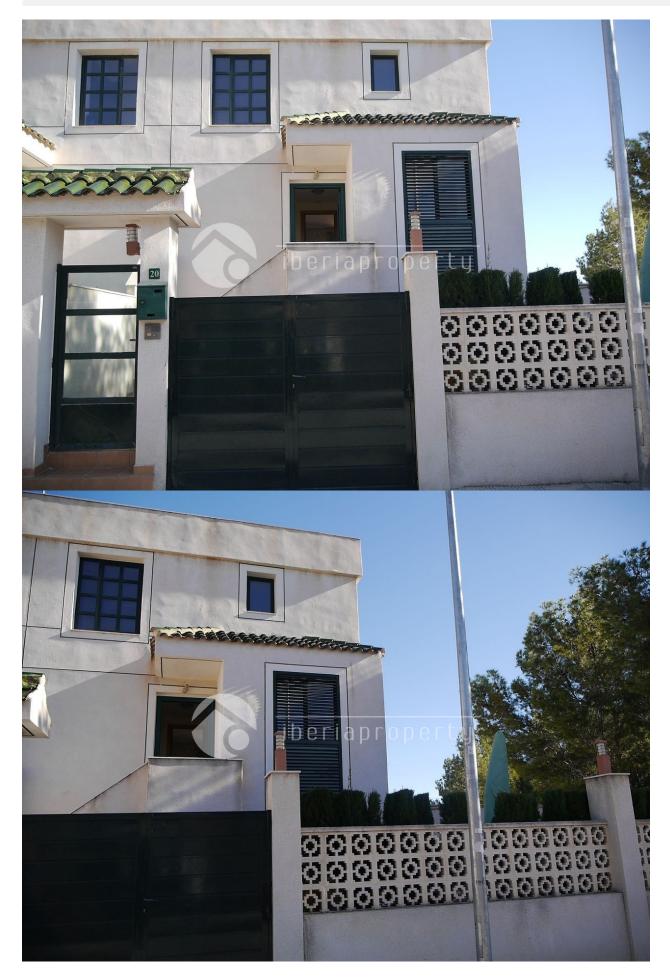

## BESKRIVELSE

This cosy, corner townhouse is situated at a 10 minutes walking distance to the town of Alfaz. It has the whole day sunshine and has two terraces, one open terrace next to the living room and one of 45 m2 in front of the home which is being used as an outdoor lounge area with outdoor kitchen. On the ground floor is the living room with separate dining area, one bathroom, the closed and equipped kitchen with utility room. On the first floor are the two bedrooms with a shared bathroom. From the main bedroom it has a little bit of sea views. Because of being the corner townhouse, it has the green area with pine trees next to the house, which gives it more privacy. The townhouse has marble floors, air conditioning, floor heating in the bathrooms.The car can easily parked in front of the door.