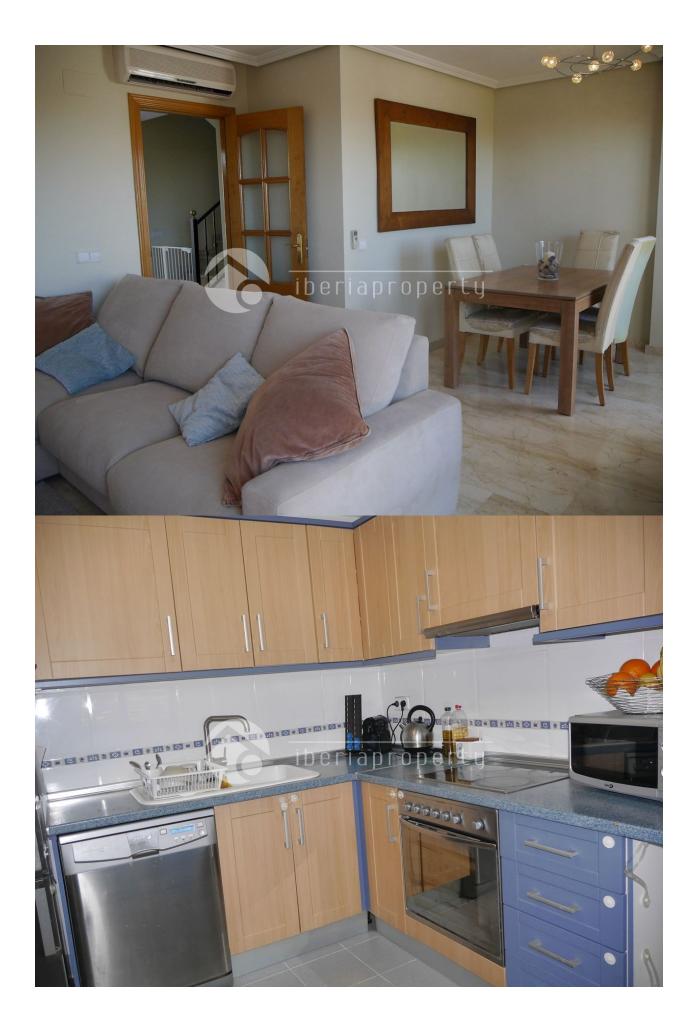

## BESKRIVELSE

This cosy, corner townhouse is situated at a 10 minutes walking distance to the town of Alfaz. It has the whole day sunshine and has two terraces, one open terrace next to the living room and one of 45 m2 in front of the home which is being used as an outdoor lounge area with outdoor kitchen. On the ground floor is the living room with separate dining area, one bathroom, the closed and equipped kitchen with utility room. On the first floor are the two bedrooms with a shared bathroom. From the main bedroom it has a little bit of sea views. Because of being the corner townhouse, it has the green area with pine trees next to the house, which gives it more privacy. The townhouse has marble floors, air conditioning, floor heating in the bathrooms.The car can easily parked in front of the door.