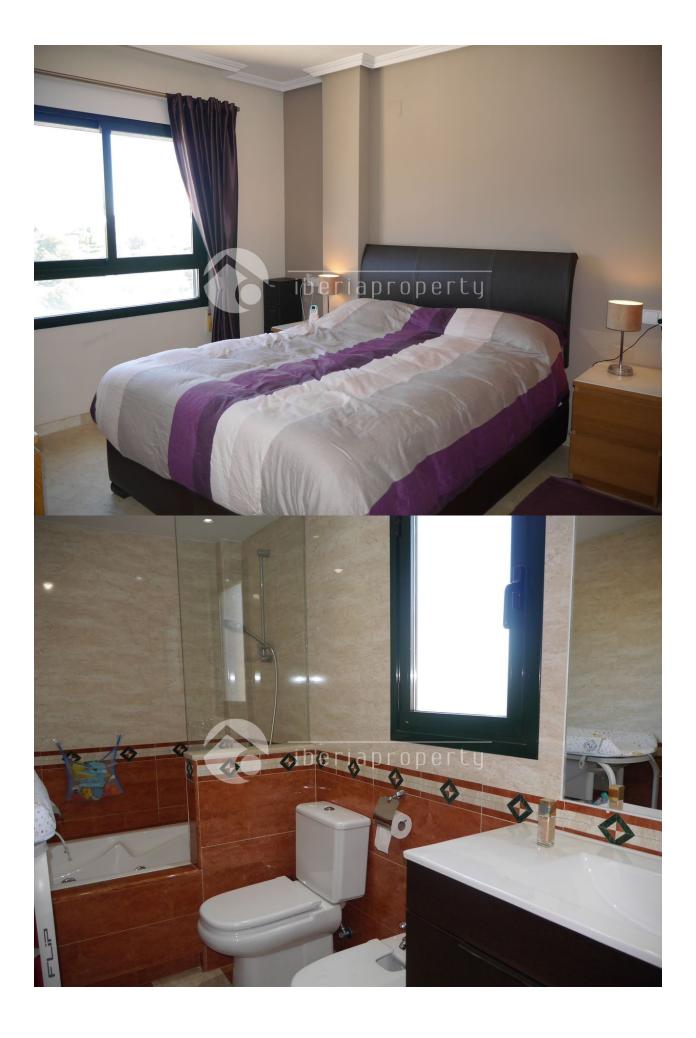

## BESKRIVELSE

This cosy, corner townhouse is situated at a 10 minutes walking distance to the town of Alfaz. It has the whole day sunshine and has two terraces, one open terrace next to the living room and one of 45 m2 in front of the home which is being used as an outdoor lounge area with outdoor kitchen. On the ground floor is the living room with separate dining area, one bathroom, the closed and equipped kitchen with utility room. On the first floor are the two bedrooms with a shared bathroom. From the main bedroom it has a little bit of sea views. Because of being the corner townhouse, it has the green area with pine trees next to the house, which gives it more privacy. The townhouse has marble floors, air conditioning, floor heating in the bathrooms.The car can easily parked in front of the door.