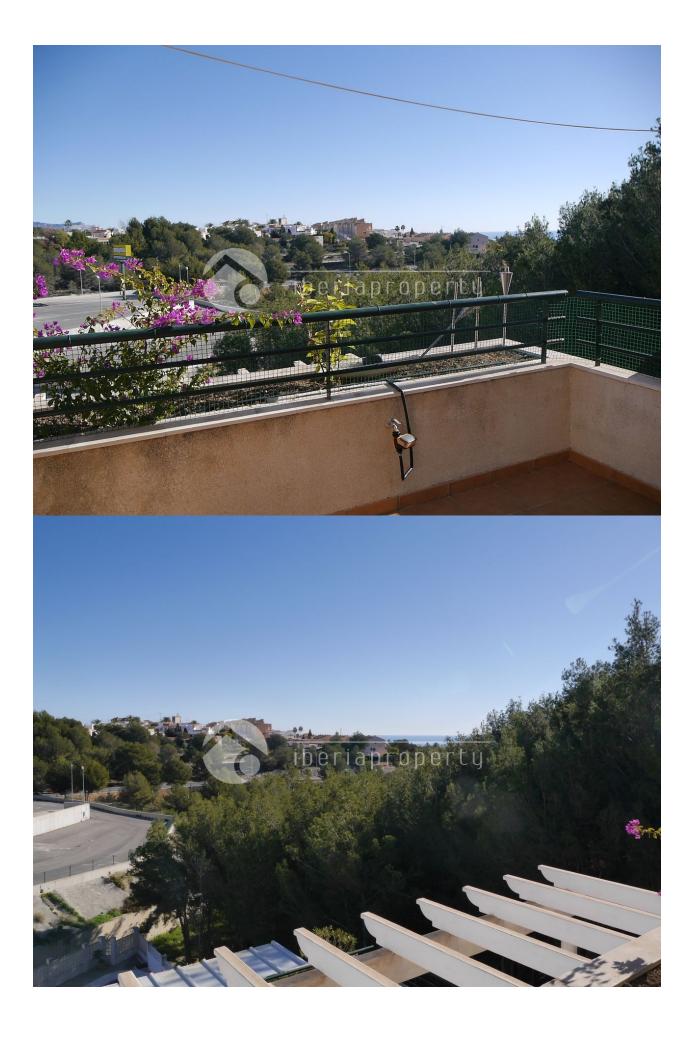

## BESKRIVELSE

This cosy, corner townhouse is situated at a 10 minutes walking distance to the town of Alfaz. It has the whole day sunshine and has two terraces, one open terrace next to the living room and one of 45 m2 in front of the home which is being used as an outdoor lounge area with outdoor kitchen. On the ground floor is the living room with separate dining area, one bathroom, the closed and equipped kitchen with utility room. On the first floor are the two bedrooms with a shared bathroom. From the main bedroom it has a little bit of sea views. Because of being the corner townhouse, it has the green area with pine trees next to the house, which gives it more privacy. The townhouse has marble floors, air conditioning, floor heating in the bathrooms.The car can easily parked in front of the door.