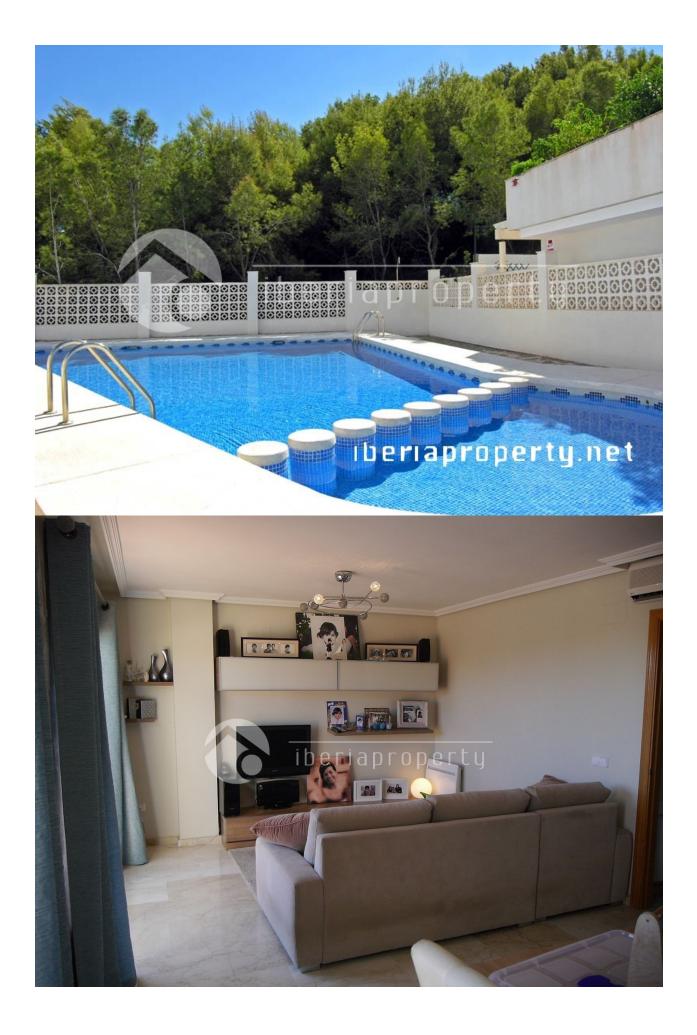

## BESKRIVELSE

This cosy, corner townhouse is situated at a 10 minutes walking distance to the town of Alfaz. It has the whole day sunshine and has two terraces, one open terrace next to the living room and one of 45 m2 in front of the home which is being used as an outdoor lounge area with outdoor kitchen. On the ground floor is the living room with separate dining area, one bathroom, the closed and equipped kitchen with utility room. On the first floor are the two bedrooms with a shared bathroom. From the main bedroom it has a little bit of sea views. Because of being the corner townhouse, it has the green area with pine trees next to the house, which gives it more privacy. The townhouse has marble floors, air conditioning, floor heating in the bathrooms.The car can easily parked in front of the door.