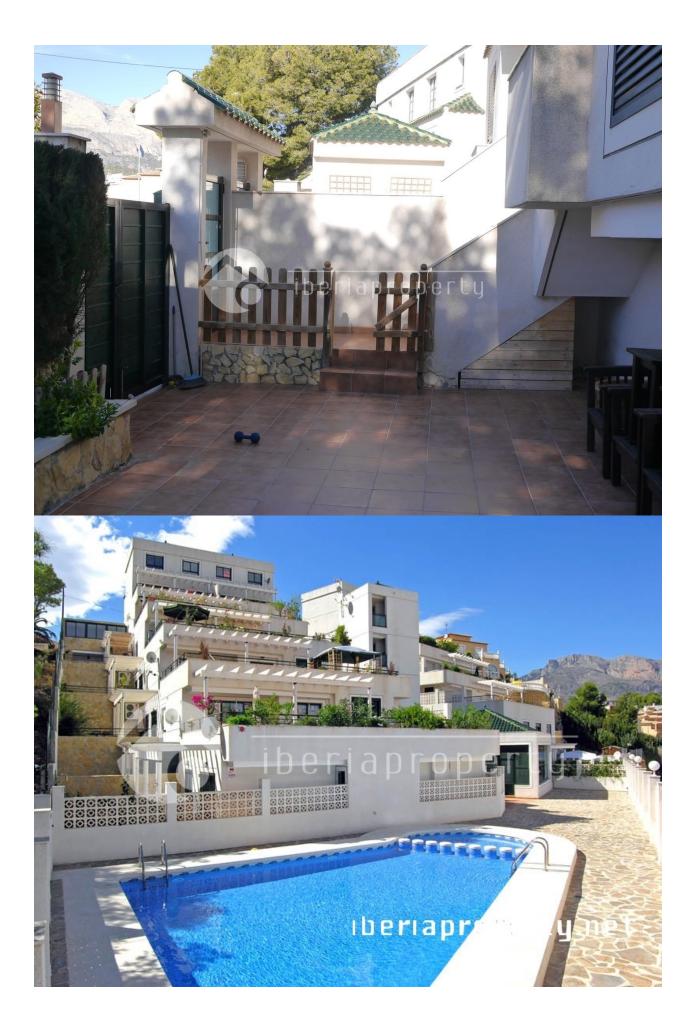

## BESKRIVELSE

This cosy, corner townhouse is situated at a 10 minutes walking distance to the town of Alfaz. It has the whole day sunshine and has two terraces, one open terrace next to the living room and one of 45 m2 in front of the home which is being used as an outdoor lounge area with outdoor kitchen. On the ground floor is the living room with separate dining area, one bathroom, the closed and equipped kitchen with utility room. On the first floor are the two bedrooms with a shared bathroom. From the main bedroom it has a little bit of sea views. Because of being the corner townhouse, it has the green area with pine trees next to the house, which gives it more privacy. The townhouse has marble floors, air conditioning, floor heating in the bathrooms.The car can easily parked in front of the door.