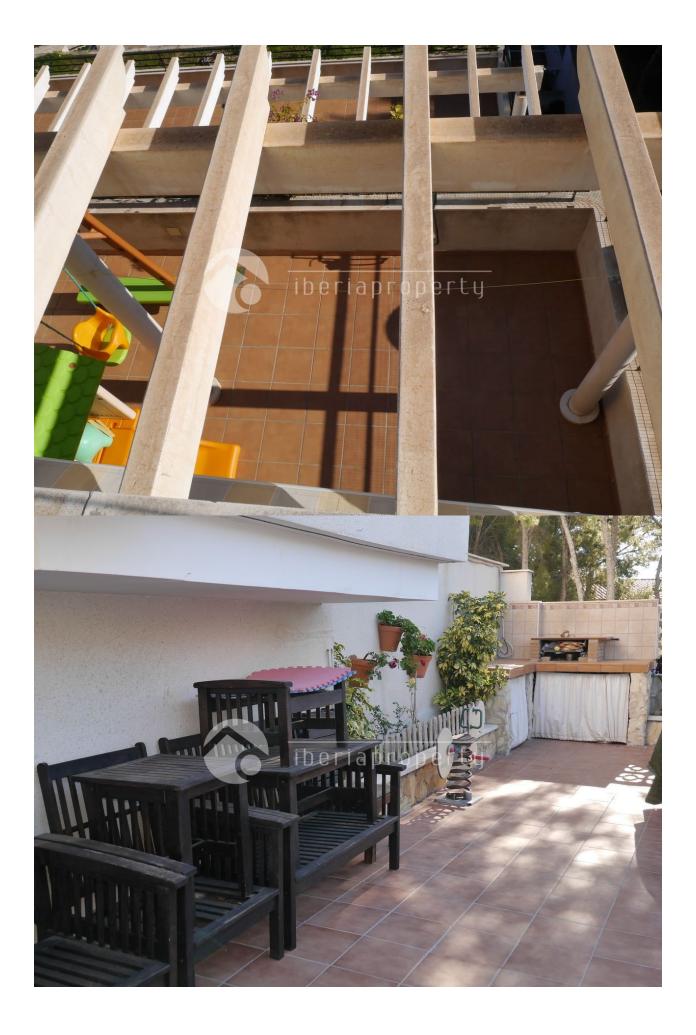

## BESKRIVELSE

This cosy, corner townhouse is situated at a 10 minutes walking distance to the town of Alfaz. It has the whole day sunshine and has two terraces, one open terrace next to the living room and one of 45 m2 in front of the home which is being used as an outdoor lounge area with outdoor kitchen. On the ground floor is the living room with separate dining area, one bathroom, the closed and equipped kitchen with utility room. On the first floor are the two bedrooms with a shared bathroom. From the main bedroom it has a little bit of sea views. Because of being the corner townhouse, it has the green area with pine trees next to the house, which gives it more privacy. The townhouse has marble floors, air conditioning, floor heating in the bathrooms.The car can easily parked in front of the door.