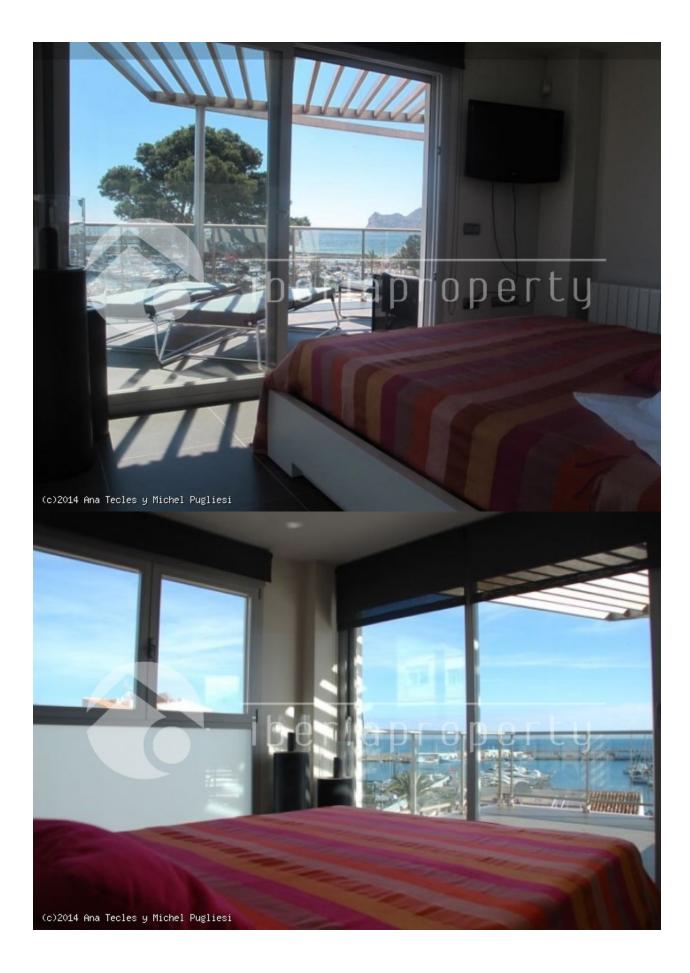

### BESKRIVELSE

REF: # 3101

This fantastic apartment is next to the nautical club and boulevard of Altea and has breathtaking views. An unique opportunity to be in a small residential complex on a central location and at walking distance to both Altea and Albir. From the large living room and master bedroom it overlooks the harbor and has open sea views. This contemporary apartment has been made with a tasteful and quality materials and has 3 bedrooms with 3 bathrooms and has central air conditioning and central heating. The open plan kitchen integrates perfectly in the living area and even the kitchen has sea views. The complex has a communal pool and 2 parking places and a storage room in the covered garage. A very interesting buy and good investment.

#### **ENERGETIC CERTIFIED**

| STIL         | UTSIKT                                                             | AIRCONDITION                                                                                                             | DISTANSE TIL :                                                               |
|--------------|--------------------------------------------------------------------|--------------------------------------------------------------------------------------------------------------------------|------------------------------------------------------------------------------|
| Contemporary | <ul><li>Panorama</li><li>Sjø utsikt</li><li>Fjell utsikt</li></ul> | Sentral aircondition                                                                                                     | Strand : 100 m                                                               |
|              |                                                                    |                                                                                                                          | Flyplass: 60 Km                                                              |
|              |                                                                    |                                                                                                                          | Sentrum : 500 m                                                              |
| ORIENTERING  | PARKERING NR BILER                                                 | SKATT                                                                                                                    | HOVED BOLIG                                                                  |
| South        | Garasje nr biler : 2                                               | Comunity : 1.300 €                                                                                                       | Bad on suite                                                                 |
|              |                                                                    | I.B.I : 800 €                                                                                                            |                                                                              |
| FLOARING     | KJØKKEN                                                            | HAGE TERASSER                                                                                                            | OPPVARMING                                                                   |
| • Fliser     | <ul><li>Åpent kjøkken</li><li>Hvitevarer</li></ul>                 | <ul> <li>Åpen terasse</li> <li>Opparbeidet hage</li> <li>Inngjerdet</li> <li>Stein murer</li> <li>Felles hage</li> </ul> | <ul><li>Sentral gas oppvarming</li><li>Radiatorer</li><li>Gas peis</li></ul> |