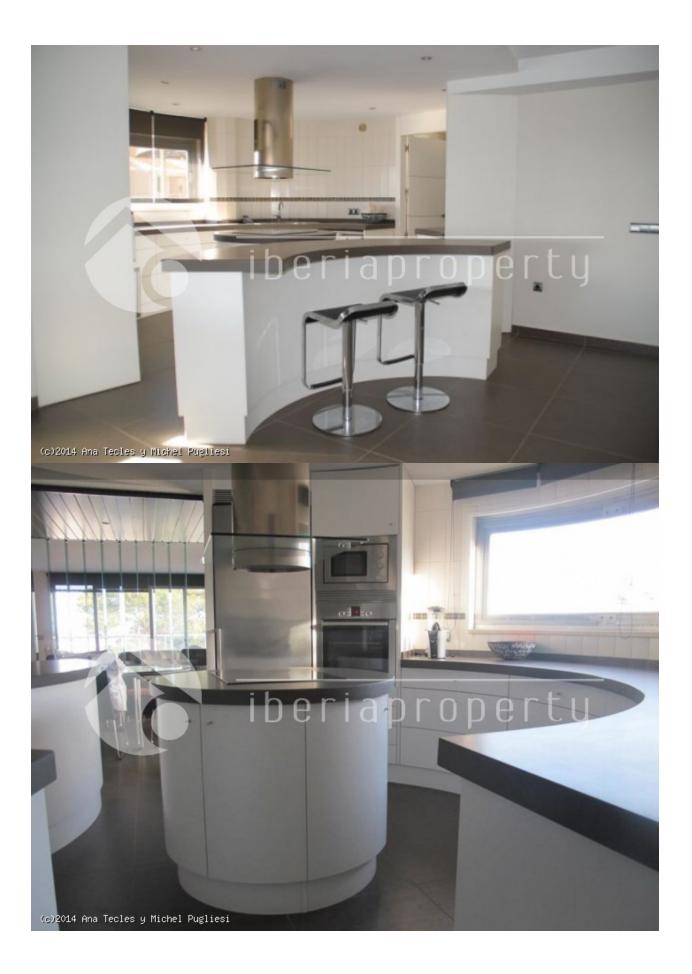

### BESKRIVELSE

REF: # 3101

This fantastic apartment is next to the nautical club and boulevard of Altea and has breathtaking views. An unique opportunity to be in a small residential complex on a central location and at walking distance to both Altea and Albir. From the large living room and master bedroom it overlooks the harbor and has open sea views. This contemporary apartment has been made with a tasteful and quality materials and has 3 bedrooms with 3 bathrooms and has central air conditioning and central heating. The open plan kitchen integrates perfectly in the living area and even the kitchen has sea views. The complex has a communal pool and 2 parking places and a storage room in the covered garage. A very interesting buy and good investment.

#### **ENERGETIC CERTIFIED**

| STIL         | UTSIKT                                                             | AIRCONDITION                                                                                                             | DISTANSE TIL :                                                               |
|--------------|--------------------------------------------------------------------|--------------------------------------------------------------------------------------------------------------------------|------------------------------------------------------------------------------|
| Contemporary | <ul><li>Panorama</li><li>Sjø utsikt</li><li>Fjell utsikt</li></ul> | Sentral aircondition                                                                                                     | Strand : 100 m                                                               |
|              |                                                                    |                                                                                                                          | Flyplass: 60 Km                                                              |
|              |                                                                    |                                                                                                                          | Sentrum : 500 m                                                              |
| ORIENTERING  | PARKERING NR BILER                                                 | SKATT                                                                                                                    | HOVED BOLIG                                                                  |
| South        | Garasje nr biler : 2                                               | Comunity : 1.300 €                                                                                                       | Bad on suite                                                                 |
|              |                                                                    | I.B.I : 800 €                                                                                                            |                                                                              |
| FLOARING     | KJØKKEN                                                            | HAGE TERASSER                                                                                                            | OPPVARMING                                                                   |
| • Fliser     | <ul><li>Åpent kjøkken</li><li>Hvitevarer</li></ul>                 | <ul> <li>Åpen terasse</li> <li>Opparbeidet hage</li> <li>Inngjerdet</li> <li>Stein murer</li> <li>Felles hage</li> </ul> | <ul><li>Sentral gas oppvarming</li><li>Radiatorer</li><li>Gas peis</li></ul> |