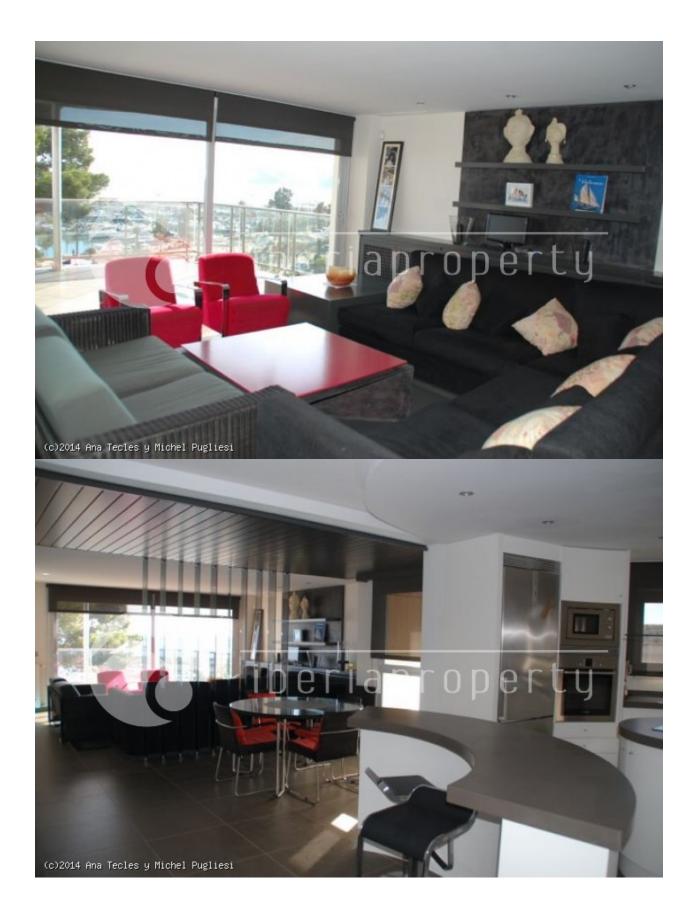

### BESKRIVELSE

REF: # 3101

This fantastic apartment is next to the nautical club and boulevard of Altea and has breathtaking views. An unique opportunity to be in a small residential complex on a central location and at walking distance to both Altea and Albir. From the large living room and master bedroom it overlooks the harbor and has open sea views. This contemporary apartment has been made with a tasteful and quality materials and has 3 bedrooms with 3 bathrooms and has central air conditioning and central heating. The open plan kitchen integrates perfectly in the living area and even the kitchen has sea views. The complex has a communal pool and 2 parking places and a storage room in the covered garage. A very interesting buy and good investment.

#### **ENERGETIC CERTIFIED**

| STIL         | UTSIKT                                                             | AIRCONDITION                                                                                                             | DISTANSE TIL :                                                               |
|--------------|--------------------------------------------------------------------|--------------------------------------------------------------------------------------------------------------------------|------------------------------------------------------------------------------|
| Contemporary | <ul><li>Panorama</li><li>Sjø utsikt</li><li>Fjell utsikt</li></ul> | Sentral aircondition                                                                                                     | Strand : 100 m                                                               |
|              |                                                                    |                                                                                                                          | Flyplass: 60 Km                                                              |
|              |                                                                    |                                                                                                                          | Sentrum : 500 m                                                              |
| ORIENTERING  | PARKERING NR BILER                                                 | SKATT                                                                                                                    | HOVED BOLIG                                                                  |
| South        | Garasje nr biler : 2                                               | Comunity : 1.300 €                                                                                                       | Bad on suite                                                                 |
|              |                                                                    | I.B.I : 800 €                                                                                                            |                                                                              |
| FLOARING     | KJØKKEN                                                            | HAGE TERASSER                                                                                                            | OPPVARMING                                                                   |
| • Fliser     | <ul><li>Åpent kjøkken</li><li>Hvitevarer</li></ul>                 | <ul> <li>Åpen terasse</li> <li>Opparbeidet hage</li> <li>Inngjerdet</li> <li>Stein murer</li> <li>Felles hage</li> </ul> | <ul><li>Sentral gas oppvarming</li><li>Radiatorer</li><li>Gas peis</li></ul> |