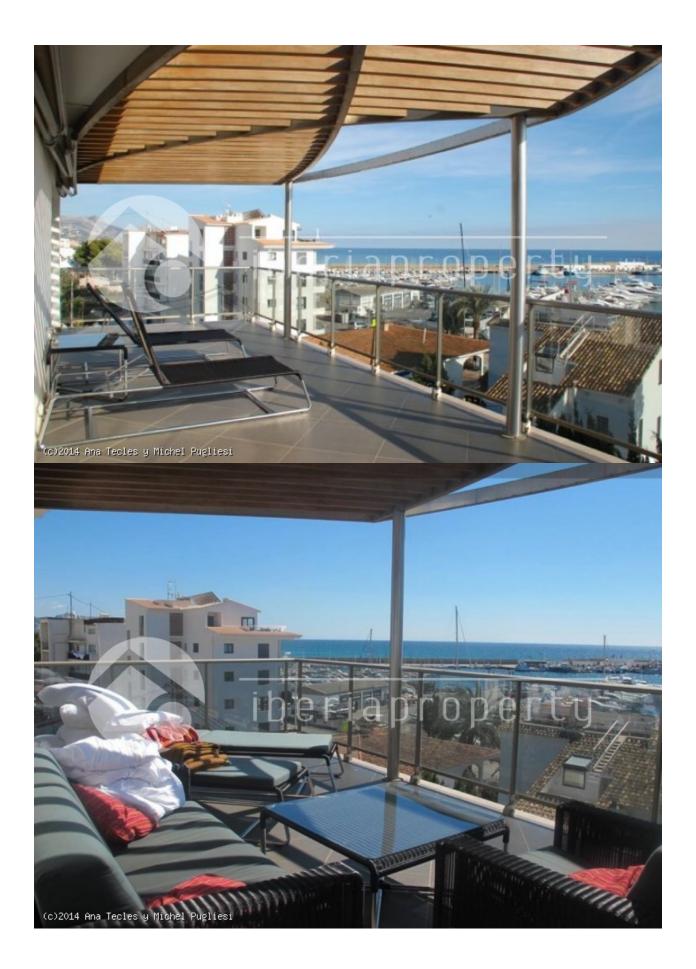

### BESKRIVELSE

REF: # 3101

This fantastic apartment is next to the nautical club and boulevard of Altea and has breathtaking views. An unique opportunity to be in a small residential complex on a central location and at walking distance to both Altea and Albir. From the large living room and master bedroom it overlooks the harbor and has open sea views. This contemporary apartment has been made with a tasteful and quality materials and has 3 bedrooms with 3 bathrooms and has central air conditioning and central heating. The open plan kitchen integrates perfectly in the living area and even the kitchen has sea views. The complex has a communal pool and 2 parking places and a storage room in the covered garage. A very interesting buy and good investment.

#### **ENERGETIC CERTIFIED**

| STIL         | UTSIKT                                                             | AIRCONDITION                                                                                                             | DISTANSE TIL :                                                               |
|--------------|--------------------------------------------------------------------|--------------------------------------------------------------------------------------------------------------------------|------------------------------------------------------------------------------|
| Contemporary | <ul><li>Panorama</li><li>Sjø utsikt</li><li>Fjell utsikt</li></ul> | Sentral aircondition                                                                                                     | Strand : 100 m                                                               |
|              |                                                                    |                                                                                                                          | Flyplass: 60 Km                                                              |
|              |                                                                    |                                                                                                                          | Sentrum : 500 m                                                              |
| ORIENTERING  | PARKERING NR BILER                                                 | SKATT                                                                                                                    | HOVED BOLIG                                                                  |
| South        | Garasje nr biler : 2                                               | Comunity : 1.300 €                                                                                                       | Bad on suite                                                                 |
|              |                                                                    | I.B.I : 800 €                                                                                                            |                                                                              |
| FLOARING     | KJØKKEN                                                            | HAGE TERASSER                                                                                                            | OPPVARMING                                                                   |
| • Fliser     | <ul><li>Åpent kjøkken</li><li>Hvitevarer</li></ul>                 | <ul> <li>Åpen terasse</li> <li>Opparbeidet hage</li> <li>Inngjerdet</li> <li>Stein murer</li> <li>Felles hage</li> </ul> | <ul><li>Sentral gas oppvarming</li><li>Radiatorer</li><li>Gas peis</li></ul> |