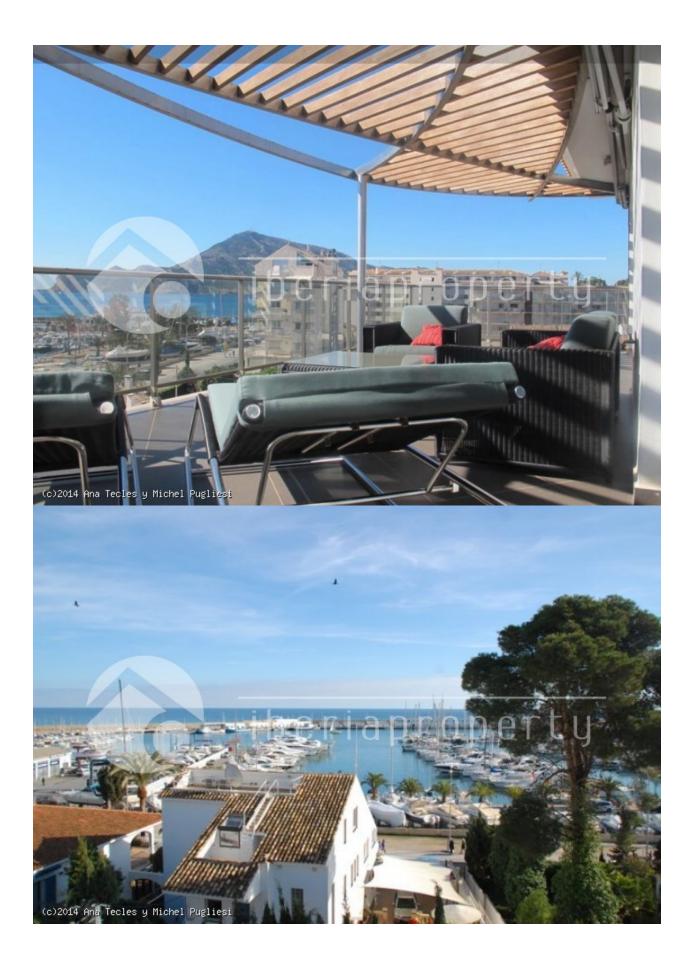

### BESKRIVELSE

REF: # 3101

This fantastic apartment is next to the nautical club and boulevard of Altea and has breathtaking views. An unique opportunity to be in a small residential complex on a central location and at walking distance to both Altea and Albir. From the large living room and master bedroom it overlooks the harbor and has open sea views. This contemporary apartment has been made with a tasteful and quality materials and has 3 bedrooms with 3 bathrooms and has central air conditioning and central heating. The open plan kitchen integrates perfectly in the living area and even the kitchen has sea views. The complex has a communal pool and 2 parking places and a storage room in the covered garage. A very interesting buy and good investment.

#### **ENERGETIC CERTIFIED**

| STIL         | UTSIKT                                                             | AIRCONDITION                                                                                                             | DISTANSE TIL :                                                               |
|--------------|--------------------------------------------------------------------|--------------------------------------------------------------------------------------------------------------------------|------------------------------------------------------------------------------|
| Contemporary | <ul><li>Panorama</li><li>Sjø utsikt</li><li>Fjell utsikt</li></ul> | Sentral aircondition                                                                                                     | Strand : 100 m                                                               |
|              |                                                                    |                                                                                                                          | Flyplass: 60 Km                                                              |
|              |                                                                    |                                                                                                                          | Sentrum : 500 m                                                              |
| ORIENTERING  | PARKERING NR BILER                                                 | SKATT                                                                                                                    | HOVED BOLIG                                                                  |
| South        | Garasje nr biler : 2                                               | Comunity : 1.300 €                                                                                                       | Bad on suite                                                                 |
|              |                                                                    | I.B.I : 800 €                                                                                                            |                                                                              |
| FLOARING     | KJØKKEN                                                            | HAGE TERASSER                                                                                                            | OPPVARMING                                                                   |
| • Fliser     | <ul><li>Åpent kjøkken</li><li>Hvitevarer</li></ul>                 | <ul> <li>Åpen terasse</li> <li>Opparbeidet hage</li> <li>Inngjerdet</li> <li>Stein murer</li> <li>Felles hage</li> </ul> | <ul><li>Sentral gas oppvarming</li><li>Radiatorer</li><li>Gas peis</li></ul> |