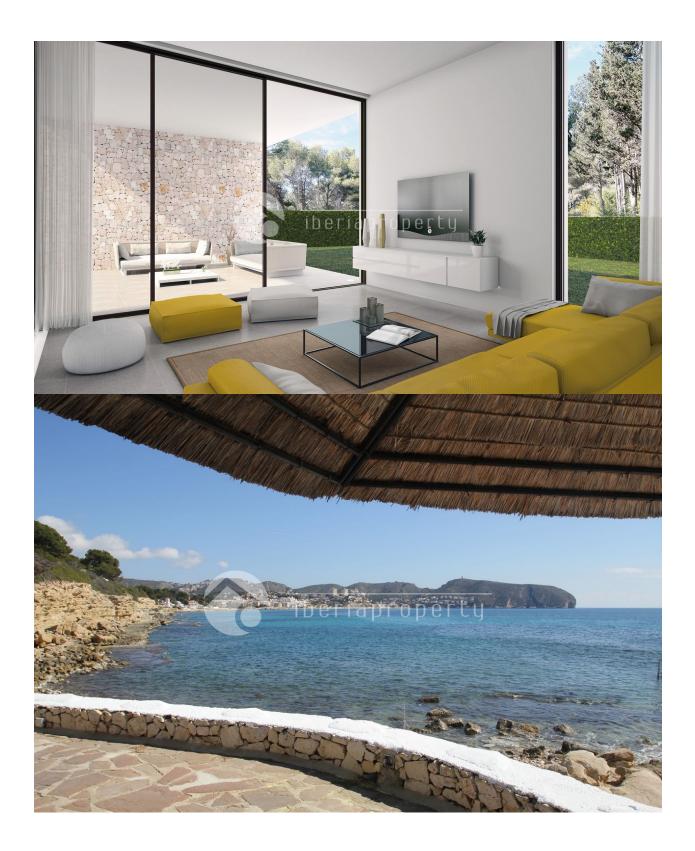

#### BESKRIVELSE

This Residencial development is located near the Mediterranean town of Moraira, a little paradise in one of the most characteristic areas of the Costa Blanca. Less than 15 minutes away from Calpe and approximately one hour from the capital city of the region Valencia, the area combines the calm feeling of a fishing village with the cultural plans offered by the big cities. The stunning properties have been designed by a leading constructor and are of the highest quality. The climate in Moraira is sunny but temperate with more than 300 days of sunshine per year with average temperatures of 27C in the summer and 17C in the winter, which favours the practise of open air sports which has filled the area with Golf Courses, Tennis Courts, Walking/Hiking Routes and Nautical Clubs. The Residence is very close to the Mediterranean Coastline and only a short walk to the town, bars, beaches, restaurants and local shops.