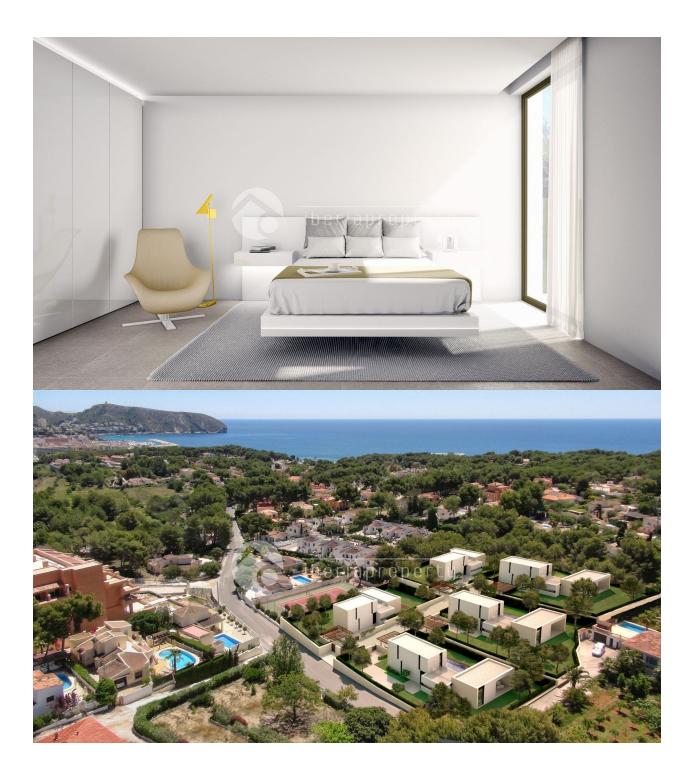

#### BESKRIVELSE

This Residencial development is located near the Mediterranean town of Moraira, a little paradise in one of the most characteristic areas of the Costa Blanca. Less than 15 minutes away from Calpe and approximately one hour from the capital city of the region Valencia, the area combines the calm feeling of a fishing village with the cultural plans offered by the big cities. The stunning properties have been designed by a leading constructor and are of the highest quality. The climate in Moraira is sunny but temperate with more than 300 days of sunshine per year with average temperatures of 27C in the summer and 17C in the winter, which favours the practise of open air sports which has filled the area with Golf Courses, Tennis Courts, Walking/Hiking Routes and Nautical Clubs. The Residence is very close to the Mediterranean Coastline and only a short walk to the town, bars, beaches, restaurants and local shops.