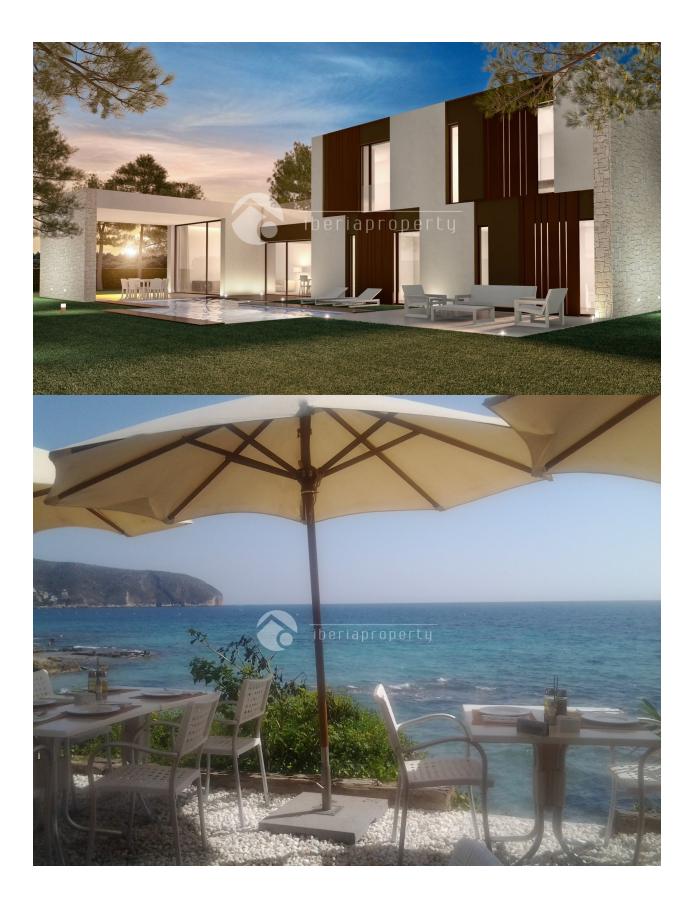

#### BESKRIVELSE

This Residencial development is located near the Mediterranean town of Moraira, a little paradise in one of the most characteristic areas of the Costa Blanca. Less than 15 minutes away from Calpe and approximately one hour from the capital city of the region Valencia, the area combines the calm feeling of a fishing village with the cultural plans offered by the big cities. The stunning properties have been designed by a leading constructor and are of the highest quality. The climate in Moraira is sunny but temperate with more than 300 days of sunshine per year with average temperatures of 27C in the summer and 17C in the winter, which favours the practise of open air sports which has filled the area with Golf Courses, Tennis Courts, Walking/Hiking Routes and Nautical Clubs. The Residence is very close to the Mediterranean Coastline and only a short walk to the town, bars, beaches, restaurants and local shops.

## PROPERTY GALLERY