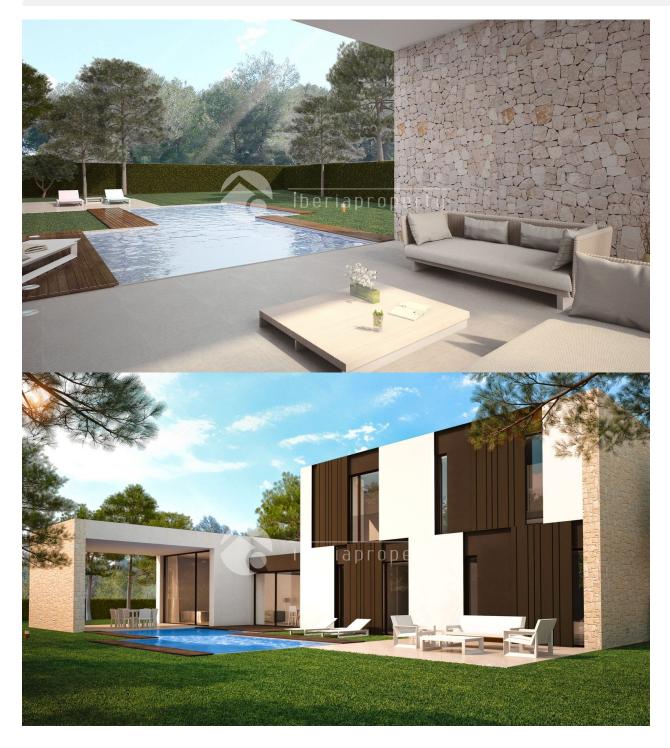

#### BESKRIVELSE

This Residencial development is located near the Mediterranean town of Moraira, a little paradise in one of the most characteristic areas of the Costa Blanca. Less than 15 minutes away from Calpe and approximately one hour from the capital city of the region Valencia, the area combines the calm feeling of a fishing village with the cultural plans offered by the big cities. The stunning properties have been designed by a leading constructor and are of the highest quality. The climate in Moraira is sunny but temperate with more than 300 days of sunshine per year with average temperatures of 27C in the summer and 17C in the winter, which favours the practise of open air sports which has filled the area with Golf Courses, Tennis Courts, Walking/Hiking Routes and Nautical Clubs. The Residence is very close to the Mediterranean Coastline and only a short walk to the town, bars, beaches, restaurants and local shops.