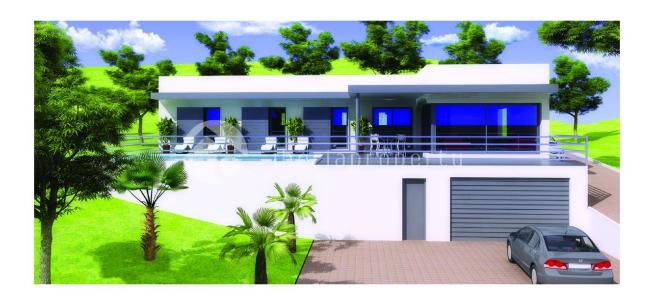

#### **BESKRIVELSE**

These villas are built with ICF \*(Insulated Concrete Framework) and in total reduce the carbon footprint of the build and running costs by up to 40% There are various different types of build, and all the glazing in the property uses high tech solar reflecting glass keeping the inside cool, and allowing for maximum internal light. Construction is normally around 8 months from obtaining the licences. Please note that the prices stated are for the villa build only and do not include the plot as we have a large selection of possible situations where we can build these structures with various different plot prices. All the projects include underfloor heating, and full air-conditioning. Also available is a (grey-water) recycling system that allows the household to save up to 40% on the costs for their water supply.