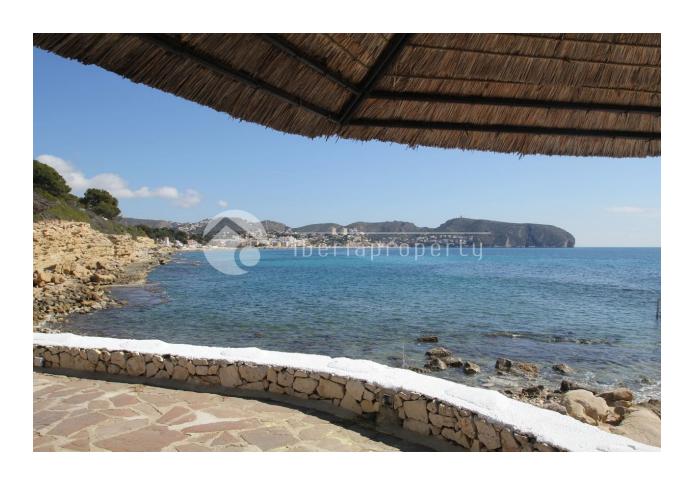

#### **ENERGETIC CERTIFIED**

| STIL                | UTSIKT       | AIRCONDITION                                        | DISTANSE TIL:   |
|---------------------|--------------|-----------------------------------------------------|-----------------|
| Modern     Fjell ut | Fjell utsikt | <ul><li>Sentral aircondition</li><li>Stue</li></ul> | Strand : 3 Km   |
|                     |              |                                                     | Flyplass: 80 Km |
|                     |              |                                                     | Sentrum : 3 Km  |
| ORIENTERING         | MØBLER       | PARKERING NR BILER                                  | HOVED BOLIG     |
| South               | Uten møbler  | Garasje nr biler : 1                                | Bad on suite    |
|                     |              | : 2                                                 |                 |
| FLOARING            | KJØKKEN      | HAGE TERASSER                                       | OPPVARMING      |