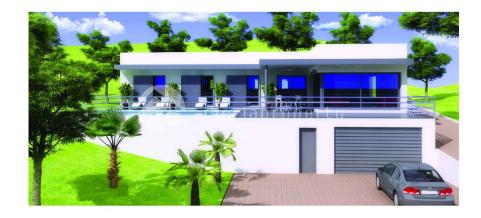

#### **BESKRIVELSE**

These villas are built with ICF \*(Insulated Concrete Framework) and in total reduce the carbon footprint of the build and running costs by up to 40% There are various different types of build, and all the glazing in the property uses high tech solar reflecting glass keeping the inside cool, and allowing for maximum internal light. Construction is normally around 8 months from obtaining the licences. Please note that the prices stated are for the villa build only and do not include the plot as we have a large selection of possible situations where we can build these structures with various different plot prices. All the projects include underfloor heating, and full air-conditioning. Also available is a (grey-water) recycling system that allows the household to save up to 40% on the costs for their water supply.

#### **INFO**

| PRIS:               | 439.000 €                        |  |
|---------------------|----------------------------------|--|
| BOLIG TYPE:         | Villa                            |  |
| STED:               | Calpe/Moraira<br>(Benissa costa) |  |
| SOVEROM:            | 3                                |  |
| Bad:                | 2                                |  |
| BOAREAL ( m<br>2 ): | 231                              |  |
| TOMT ( m2 ):        | 1.000                            |  |
| Terrasse ( m2<br>): | 35                               |  |
| ÅR:                 |                                  |  |
| ETASJER:            | 1                                |  |
| MELDING             | -                                |  |