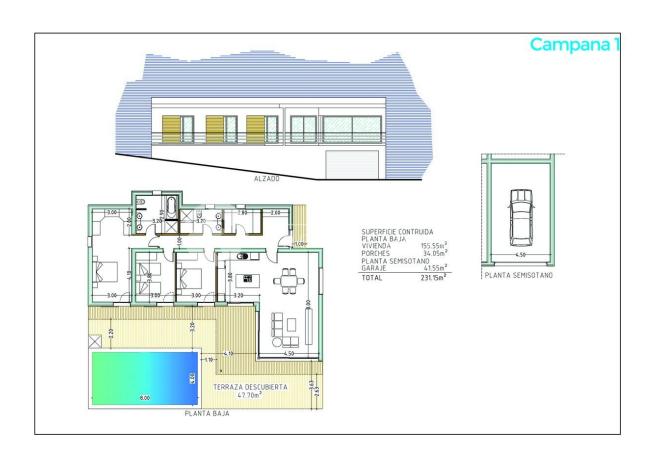

#### **INFO**

| PRIS:               | 439.000 €                        |  |
|---------------------|----------------------------------|--|
| BOLIG TYPE:         | Villa                            |  |
| STED:               | Calpe/Moraira<br>(Benissa costa) |  |
| SOVEROM:            | 3                                |  |
| Bad:                | 2                                |  |
| BOAREAL ( m<br>2 ): | 231                              |  |
| TOMT ( m2 ):        | 1.000                            |  |
| Terrasse ( m2<br>): | 35                               |  |
| ÅR:                 |                                  |  |
| ETASJER:            | 1                                |  |
| MELDING             | -                                |  |