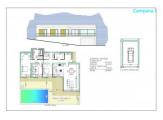

#### **INFO**

| PRIS:               | 439.000 €                        |  |
|---------------------|----------------------------------|--|
| BOLIG TYPE:         | Villa                            |  |
| STED:               | Calpe/Moraira<br>(Benissa costa) |  |
| SOVEROM:            | 3                                |  |
| Bad:                | 2                                |  |
| BOAREAL ( m<br>2 ): | 231                              |  |
| TOMT ( m2 ):        | 1.000                            |  |
| Terrasse ( m2<br>): | 35                               |  |
| ÅR:                 |                                  |  |
| ETASJER:            | 1                                |  |
| MELDING             | -                                |  |