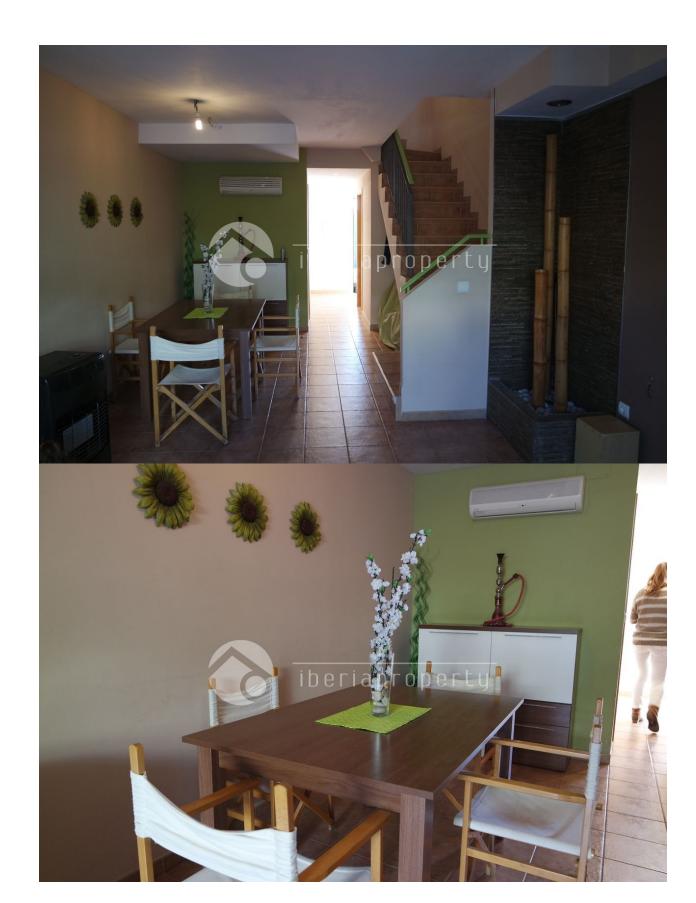

## **BESKRIVELSE**

This Mediterranean style townhouse has been built on a very central location, in a residential area, nearby the sandy beaches of Benidorm as well as the shopping center. In front of the house is a sun terrace surrounded with a wall. At the entrance is the corridor with the kitchen and guest toilet on both sides. The living room with separate dining corner is adjacent to the terrace behind which has the afternoon sun and a BBQ. From that terrace you enter the communal garden and swimming pool. On the first floor are two bedrooms, one bigger bedroom with small terrace overlooking the garden and the terrace below. The other bedroom is facing the front side of the home and both rooms share one bathroom with bathtub. The property has air conditioning, double glazed windows, an equipped kitchen. The restaurant, sport complex of Sierra Cortina is close by as well as the 18-holes golf course and makes it a lovely holiday home.