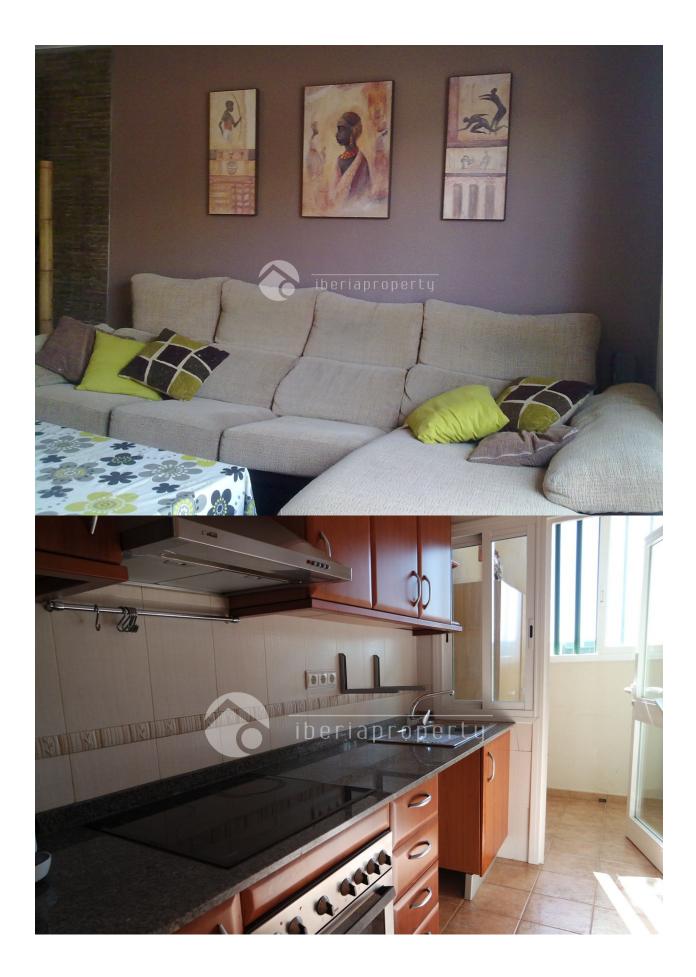

## **BESKRIVELSE**

This Mediterranean style townhouse has been built on a very central location, in a residential area, nearby the sandy beaches of Benidorm as well as the shopping center. In front of the house is a sun terrace surrounded with a wall. At the entrance is the corridor with the kitchen and guest toilet on both sides. The living room with separate dining corner is adjacent to the terrace behind which has the afternoon sun and a BBQ. From that terrace you enter the communal garden and swimming pool. On the first floor are two bedrooms, one bigger bedroom with small terrace overlooking the garden and the terrace below. The other bedroom is facing the front side of the home and both rooms share one bathroom with bathtub. The property has air conditioning, double glazed windows, an equipped kitchen. The restaurant, sport complex of Sierra Cortina is close by as well as the 18-holes golf course and makes it a lovely holiday home.

## **EXTRA**

- Innebygde garderoberSikkerhets dør
- Vinduer med dobbelt glass
- Vaske rom

- Lukket kjøkkenHvitevarer
- Granit benkeplate

"OUR EXPERIENCE IS YOUR GUARANTEE"