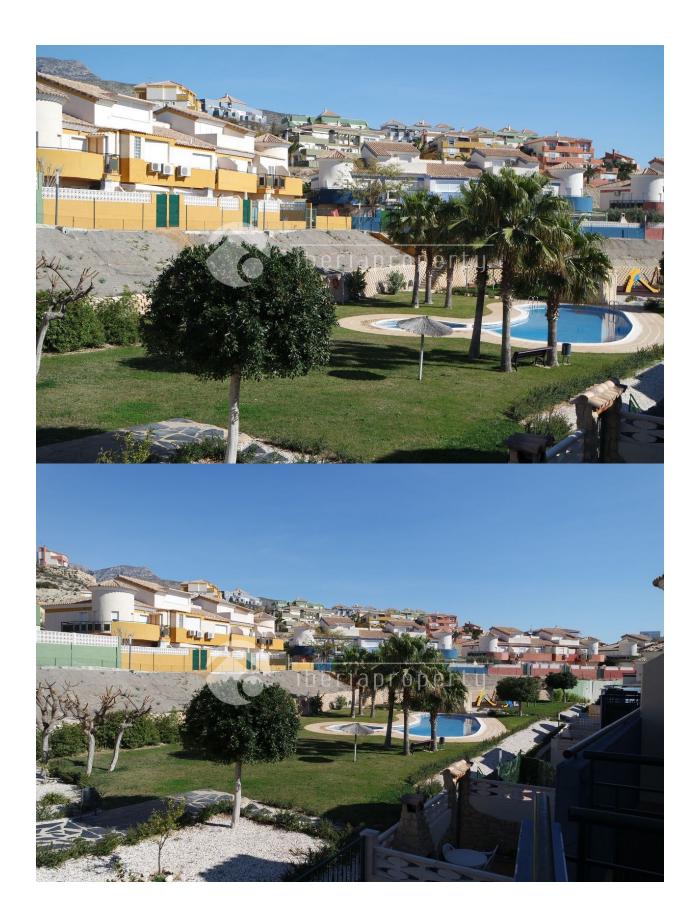

## **BESKRIVELSE**

This Mediterranean style townhouse has been built on a very central location, in a residential area, nearby the sandy beaches of Benidorm as well as the shopping center. In front of the house is a sun terrace surrounded with a wall. At the entrance is the corridor with the kitchen and guest toilet on both sides. The living room with separate dining corner is adjacent to the terrace behind which has the afternoon sun and a BBQ. From that terrace you enter the communal garden and swimming pool. On the first floor are two bedrooms, one bigger bedroom with small terrace overlooking the garden and the terrace below. The other bedroom is facing the front side of the home and both rooms share one bathroom with bathtub. The property has air conditioning, double glazed windows, an equipped kitchen. The restaurant, sport complex of Sierra Cortina is close by as well as the 18-holes golf course and makes it a lovely holiday home.

## **HAGE TERASSER**

- Åpen terasse
- Apen terasseLekeplassOpparbeidet hageGressFelles hage