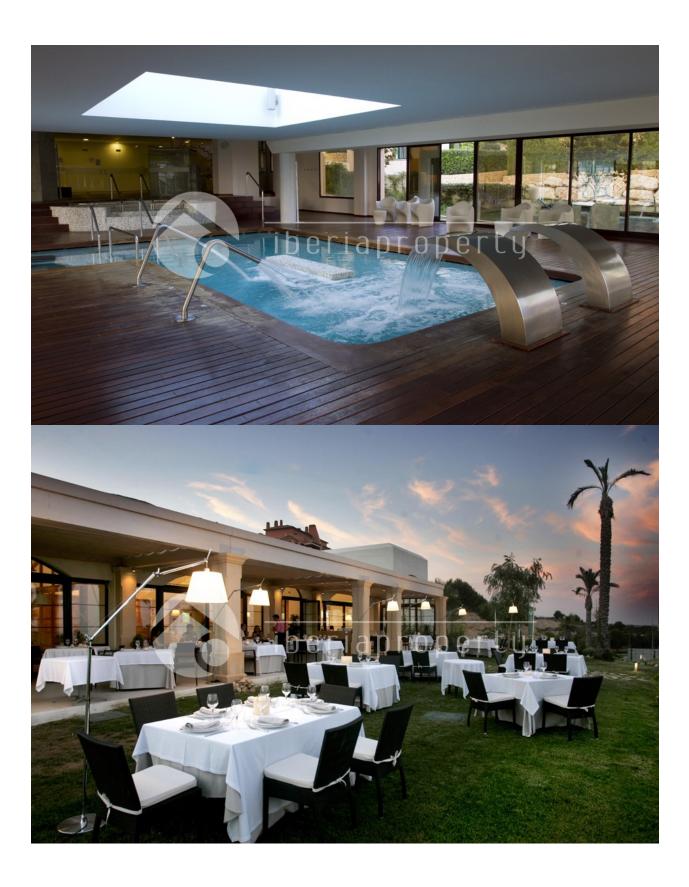

## **BESKRIVELSE**

This Mediterranean style townhouse has been built on a very central location, in a residential area, nearby the sandy beaches of Benidorm as well as the shopping center. In front of the house is a sun terrace surrounded with a wall. At the entrance is the corridor with the kitchen and guest toilet on both sides. The living room with separate dining corner is adjacent to the terrace behind which has the afternoon sun and a BBQ. From that terrace you enter the communal garden and swimming pool. On the first floor are two bedrooms, one bigger bedroom with small terrace overlooking the garden and the terrace below. The other bedroom is facing the front side of the home and both rooms share one bathroom with bathtub. The property has air conditioning, double glazed windows, an equipped kitchen. The restaurant, sport complex of Sierra Cortina is close by as well as the 18-holes golf course and makes it a lovely holiday home.