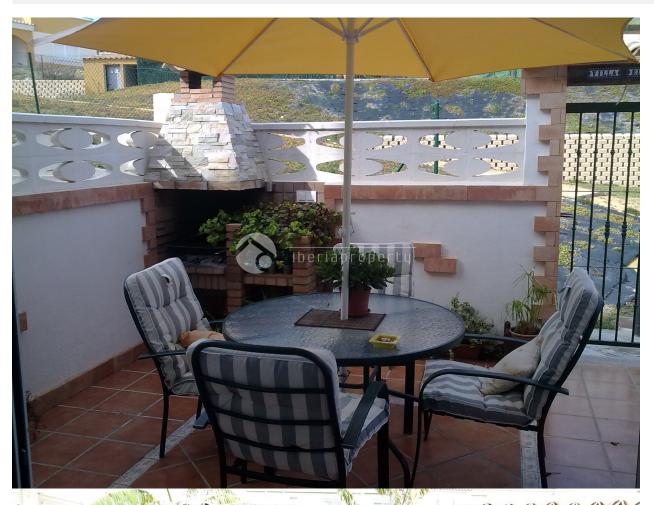

## **BESKRIVELSE**

This Mediterranean style townhouse has been built on a very central location, in a residential area, nearby the sandy beaches of Benidorm as well as the shopping center. In front of the house is a sun terrace surrounded with a wall. At the entrance is the corridor with the kitchen and guest toilet on both sides. The living room with separate dining corner is adjacent to the terrace behind which has the afternoon sun and a BBQ. From that terrace you enter the communal garden and swimming pool. On the first floor are two bedrooms, one bigger bedroom with small terrace overlooking the garden and the terrace below. The other bedroom is facing the front side of the home and both rooms share one bathroom with bathtub. The property has air conditioning, double glazed windows, an equipped kitchen. The restaurant, sport complex of Sierra Cortina is close by as well as the 18-holes golf course and makes it a lovely holiday home.

## **HAGE TERASSER**

- Åpen terasse
- Apen terasseLekeplassOpparbeidet hageGressFelles hage