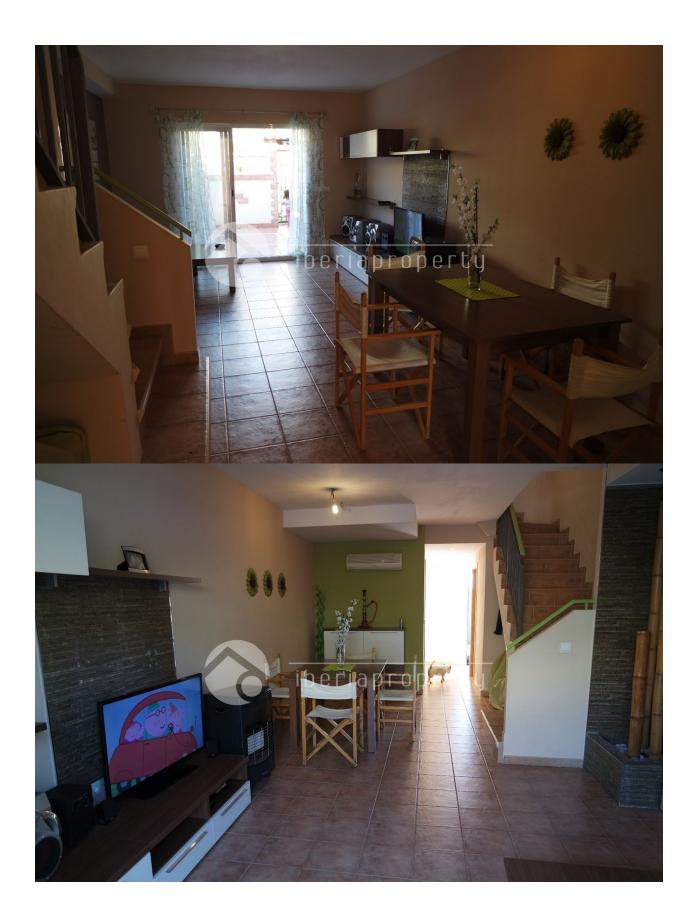

## **BESKRIVELSE**

This Mediterranean style townhouse has been built on a very central location, in a residential area, nearby the sandy beaches of Benidorm as well as the shopping center. In front of the house is a sun terrace surrounded with a wall. At the entrance is the corridor with the kitchen and guest toilet on both sides. The living room with separate dining corner is adjacent to the terrace behind which has the afternoon sun and a BBQ. From that terrace you enter the communal garden and swimming pool. On the first floor are two bedrooms, one bigger bedroom with small terrace overlooking the garden and the terrace below. The other bedroom is facing the front side of the home and both rooms share one bathroom with bathtub. The property has air conditioning, double glazed windows, an equipped kitchen. The restaurant, sport complex of Sierra Cortina is close by as well as the 18-holes golf course and makes it a lovely holiday home.