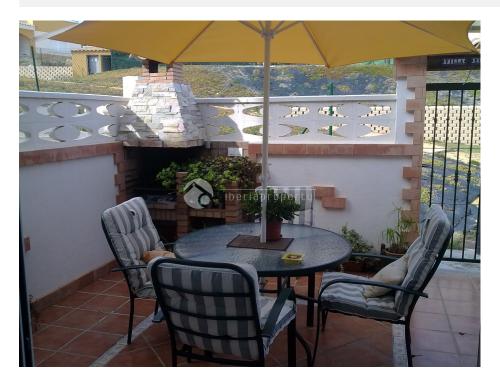

## **BESKRIVELSE**

This Mediterranean style townhouse has been built on a very central location, in a residential area, nearby the sandy beaches of Benidorm as well as the shopping center. In front of the house is a sun terrace surrounded with a wall. At the entrance is the corridor with the kitchen and guest toilet on both sides. The living room with separate dining corner is adjacent to the terrace behind which has the afternoon sun and a BBQ. From that terrace you enter the communal garden and swimming pool. On the first floor are two bedrooms, one bigger bedroom with small terrace overlooking the garden and the terrace below. The other bedroom is facing the front side of the home and both rooms share one bathroom with bathtub. The property has air conditioning, double glazed windows, an equipped kitchen. The restaurant, sport complex of Sierra Cortina is close by as well as the 18-holes golf course and makes it a lovely holiday home.

## **HAGE TERASSER**

- Åpen terasse
- Apen terasseLekeplassOpparbeidet hageGressFelles hage