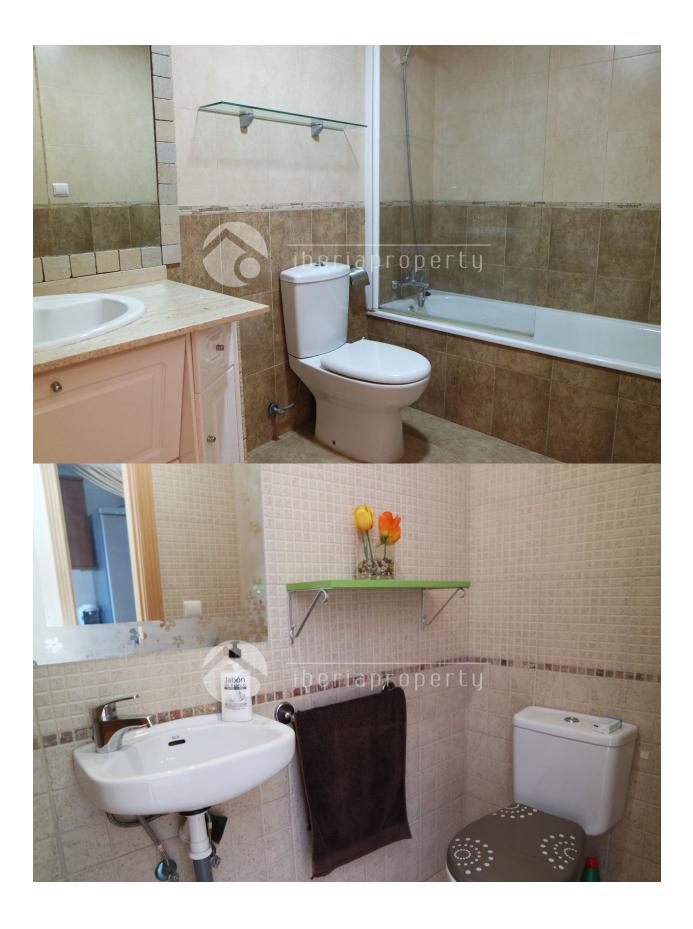

## **BESKRIVELSE**

This Mediterranean style townhouse has been built on a very central location, in a residential area, nearby the sandy beaches of Benidorm as well as the shopping center. In front of the house is a sun terrace surrounded with a wall. At the entrance is the corridor with the kitchen and guest toilet on both sides. The living room with separate dining corner is adjacent to the terrace behind which has the afternoon sun and a BBQ. From that terrace you enter the communal garden and swimming pool. On the first floor are two bedrooms, one bigger bedroom with small terrace overlooking the garden and the terrace below. The other bedroom is facing the front side of the home and both rooms share one bathroom with bathtub. The property has air conditioning, double glazed windows, an equipped kitchen. The restaurant, sport complex of Sierra Cortina is close by as well as the 18-holes golf course and makes it a lovely holiday home.