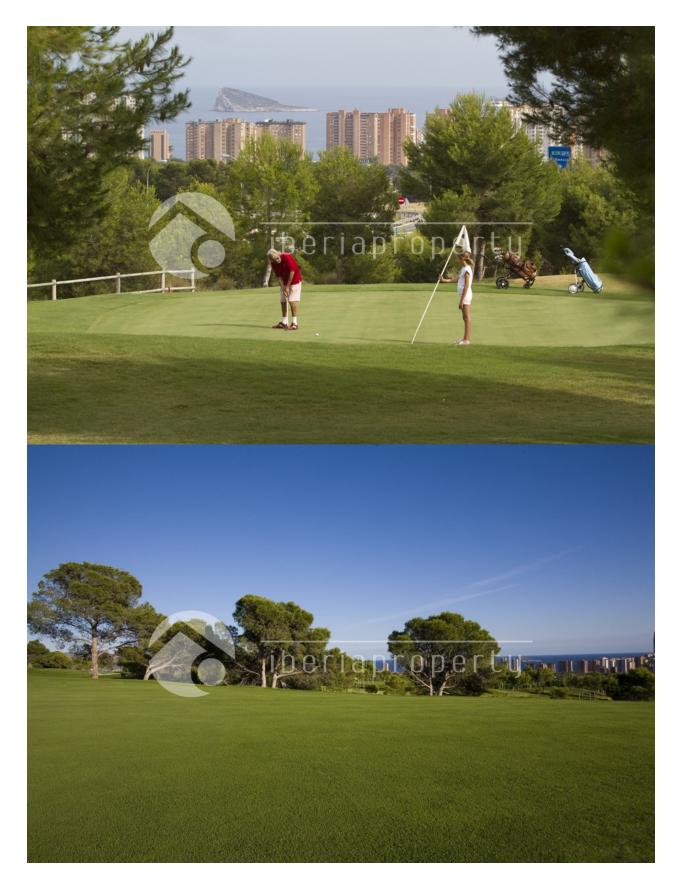

#### BESKRIVELSE

This 2 bedrooms corner apartment with a terrace of 28m2 has beautiful, open sea views over the bay and skyline of Benidorm. The open lounge terrace with sea views is next to the living room. It has two bedrooms of which one with en-suite bathroom and private terrace. The kitchen has been equipped with SIEMENS appliances and has a utility room. The property has marble floors, air conditioning and alarm. A closed garage is included in the price. The apartment has a central location, nearby a number of 5-stars hotels, the 19-holes golf course and the sandy

beaches and commercial center of Benidorm.