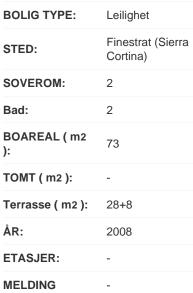

#### **FINESTRAT (SIERRA CORTINA)**

189.000 €

| mage not found<br>https://www.cmsinmo.com/imagenes/uploads/inmu/4/3287/EI_Jardín_2.5_Sierra_Cortina_08JPG | INFO              |
|-----------------------------------------------------------------------------------------------------------|-------------------|
|                                                                                                           | PRIS:             |
|                                                                                                           | BOLIG TYPE:       |
|                                                                                                           | STED:             |
|                                                                                                           | SOVEROM:          |
|                                                                                                           | Bad:              |
|                                                                                                           | BOAREAL ( m<br>): |
|                                                                                                           | TOMT ( m2 ):      |
|                                                                                                           | Terrasse ( m2     |
|                                                                                                           | ÅR:               |
|                                                                                                           | ETASJER:          |
|                                                                                                           | MELDING           |
|                                                                                                           |                   |