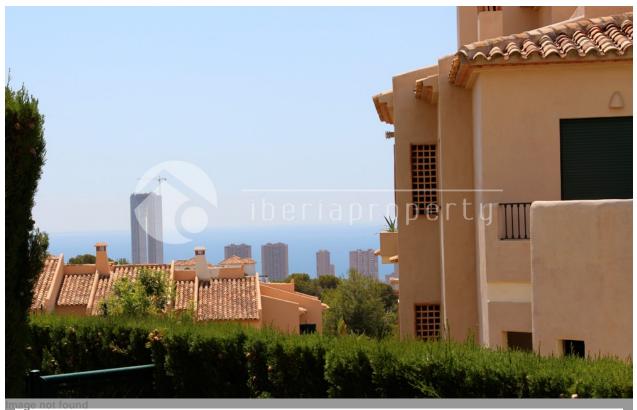

#### BESKRIVELSE

This 2 bedrooms corner apartment with a terrace of 28m2 has beautiful, open sea views over the bay and skyline of Benidorm. The open lounge terrace with sea views is next to the living room. It has two bedrooms of which one with en-suite bathroom and private terrace. The kitchen has been equipped with SIEMENS appliances and has a utility room. The property has marble floors, air conditioning and alarm. A closed garage is included in the price. The apartment has a central location, nearby a number of 5-stars hotels, the 19-holes golf course and the sandy

beaches and commercial center of Benidorm.