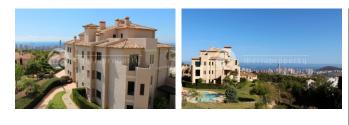

#### BESKRIVELSE

This 2 bedrooms corner apartment with a terrace of 28m2 has beautiful, open sea views over the bay and skyline of Benidorm. The open lounge terrace with sea views is next to the living room. It has two bedrooms of which one with en-suite bathroom and private terrace. The kitchen has been equipped with SIEMENS appliances and has a utility room. The property has marble floors, air conditioning and alarm. A closed garage is included in the price. The apartment has a central location, nearby a number of 5-stars hotels, the 19-holes golf course and the sandy

beaches and commercial center of Benidorm.