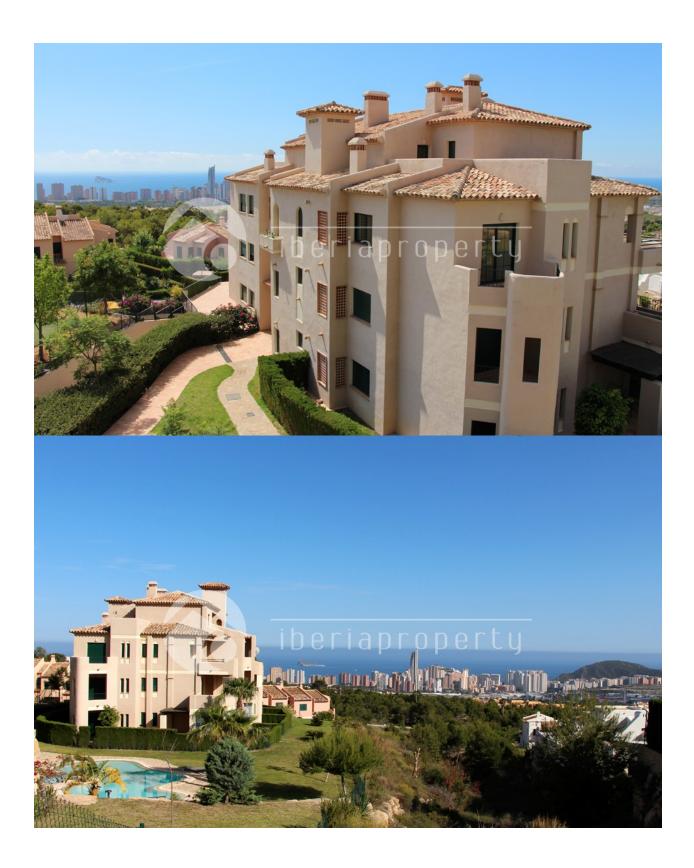

#### BESKRIVELSE

This 2 bedrooms corner apartment with a terrace of 28m2 has beautiful, open sea views over the bay and skyline of Benidorm. The open lounge terrace with sea views is next to the living room. It has two bedrooms of which one with en-suite bathroom and private terrace. The kitchen has been equipped with SIEMENS appliances and has a utility room. The property has marble floors, air conditioning and alarm. A closed garage is included in the price. The apartment has a central location, nearby a number of 5-stars hotels, the 19-holes golf course and the sandy

beaches and commercial center of Benidorm.