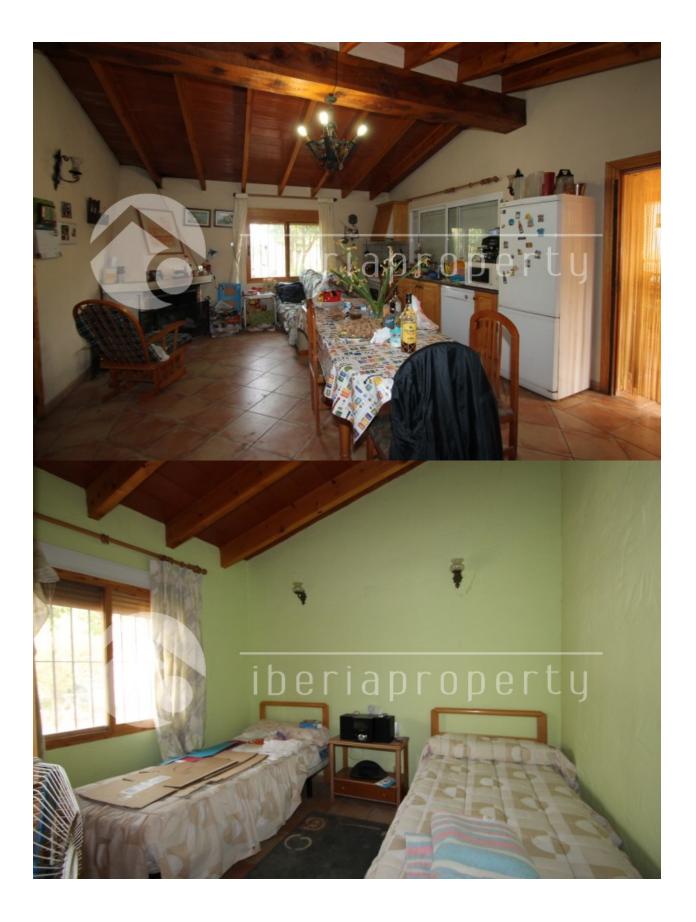

## BESKRIVELSE

REF: # 3290

This south oriented villa, on one floor gives you the country side feeling but is at a very central location, very close to the village Altea la Vella and Callosa. It has two good size bedrooms with high ceilings and one bathroom.One part of the villa has been made as an outdoor kitchen with BBQ.The property was built in 2003 on a flat plot of 1000 m2 is fenced and has it's own vegetable garden, orange trees and has enough parking for two cars. It has a two fire places and can be easily converted into a very nice holiday or residential home with a small investment. Very interesting buy.