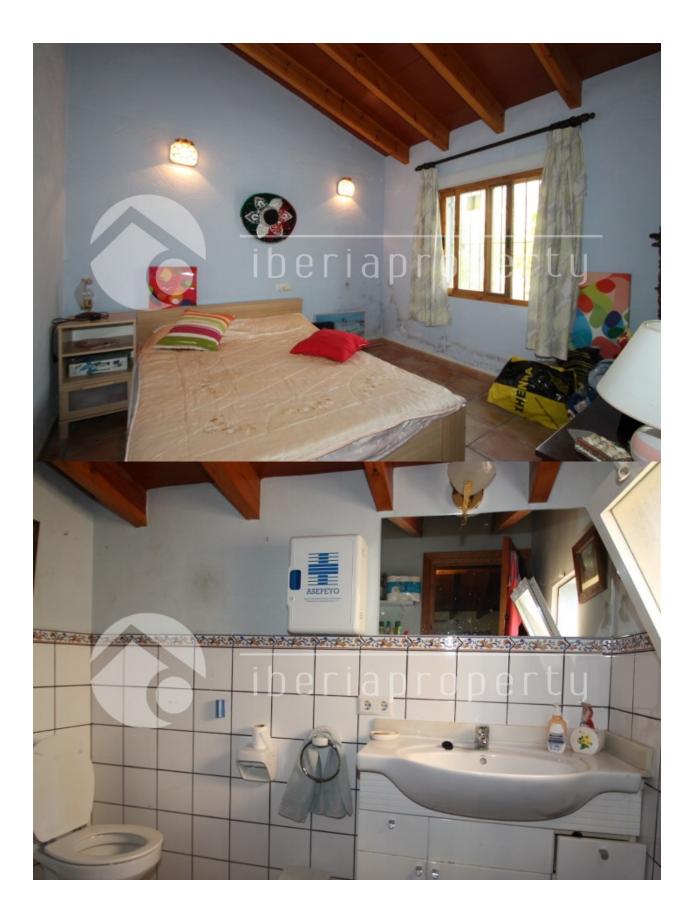

## BESKRIVELSE

REF: # 3290

This south oriented villa, on one floor gives you the country side feeling but is at a very central location, very close to the village Altea la Vella and Callosa. It has two good size bedrooms with high ceilings and one bathroom.One part of the villa has been made as an outdoor kitchen with BBQ.The property was built in 2003 on a flat plot of 1000 m2 is fenced and has it's own vegetable garden, orange trees and has enough parking for two cars. It has a two fire places and can be easily converted into a very nice holiday or residential home with a small investment. Very interesting buy.