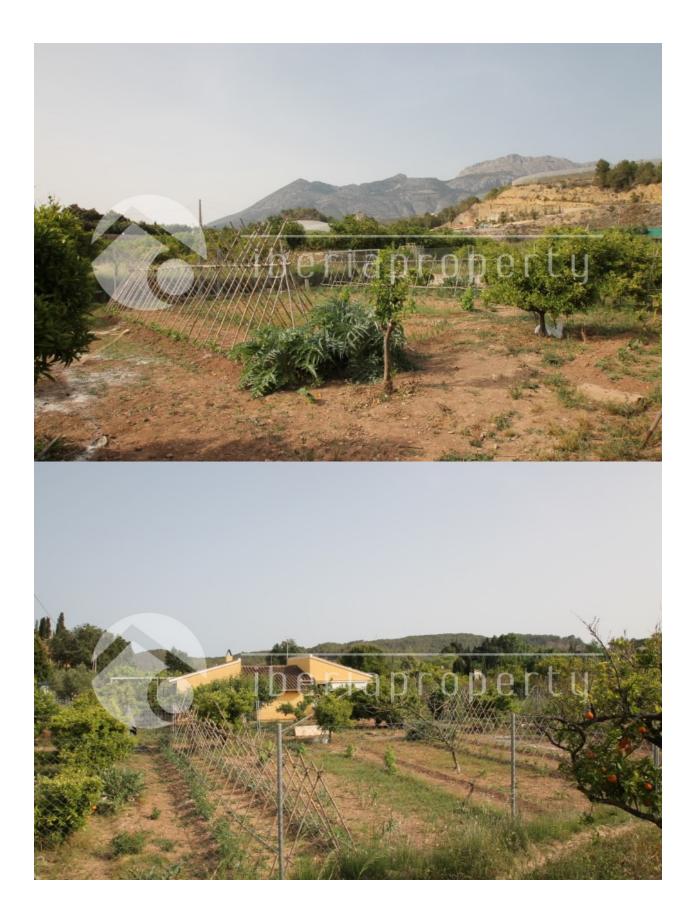

## BESKRIVELSE

REF: # 3290

This south oriented villa, on one floor gives you the country side feeling but is at a very central location, very close to the village Altea la Vella and Callosa. It has two good size bedrooms with high ceilings and one bathroom.One part of the villa has been made as an outdoor kitchen with BBQ.The property was built in 2003 on a flat plot of 1000 m2 is fenced and has it's own vegetable garden, orange trees and has enough parking for two cars. It has a two fire places and can be easily converted into a very nice holiday or residential home with a small investment. Very interesting buy.