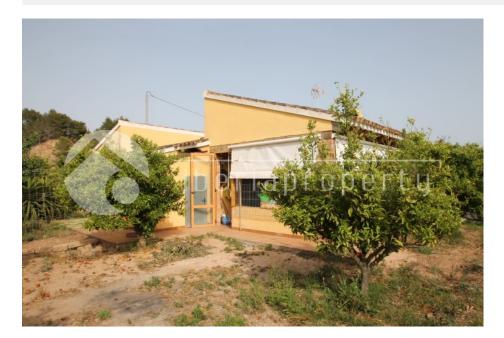

## BESKRIVELSE

REF: # 3290

This south oriented villa, on one floor gives you the country side feeling but is at a very central location, very close to the village Altea la Vella and Callosa. It has two good size bedrooms with high ceilings and one bathroom.One part of the villa has been made as an outdoor kitchen with BBQ.The property was built in 2003 on a flat plot of 1000 m2 is fenced and has it's own vegetable garden, orange trees and has enough parking for two cars. It has a two fire places and can be easily converted into a very nice holiday or residential home with a small investment. Very interesting buy.