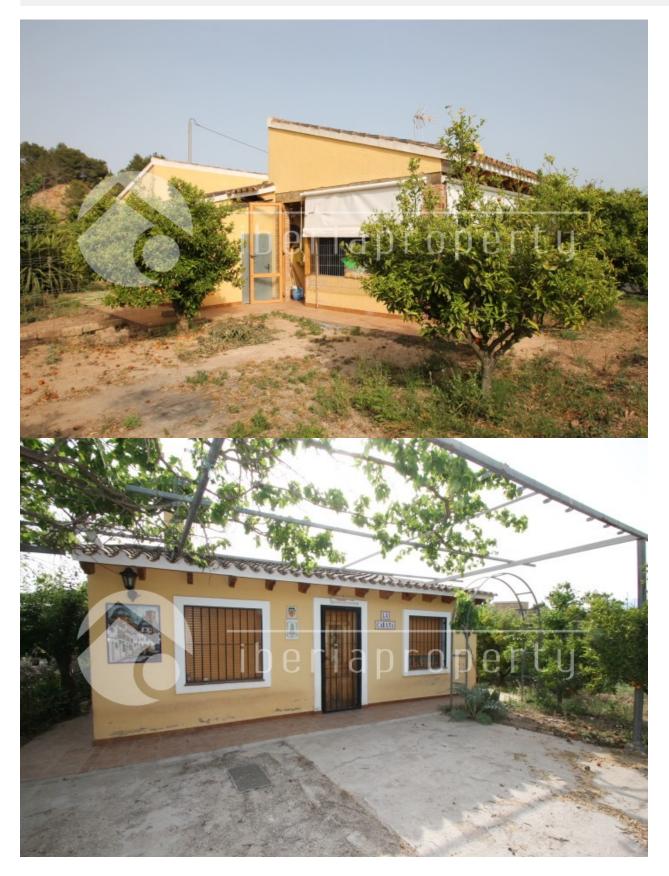

## BESKRIVELSE

REF: # 3290

This south oriented villa, on one floor gives you the country side feeling but is at a very central location, very close to the village Altea la Vella and Callosa. It has two good size bedrooms with high ceilings and one bathroom.One part of the villa has been made as an outdoor kitchen with BBQ.The property was built in 2003 on a flat plot of 1000 m2 is fenced and has it's own vegetable garden, orange trees and has enough parking for two cars. It has a two fire places and can be easily converted into a very nice holiday or residential home with a small investment. Very interesting buy.