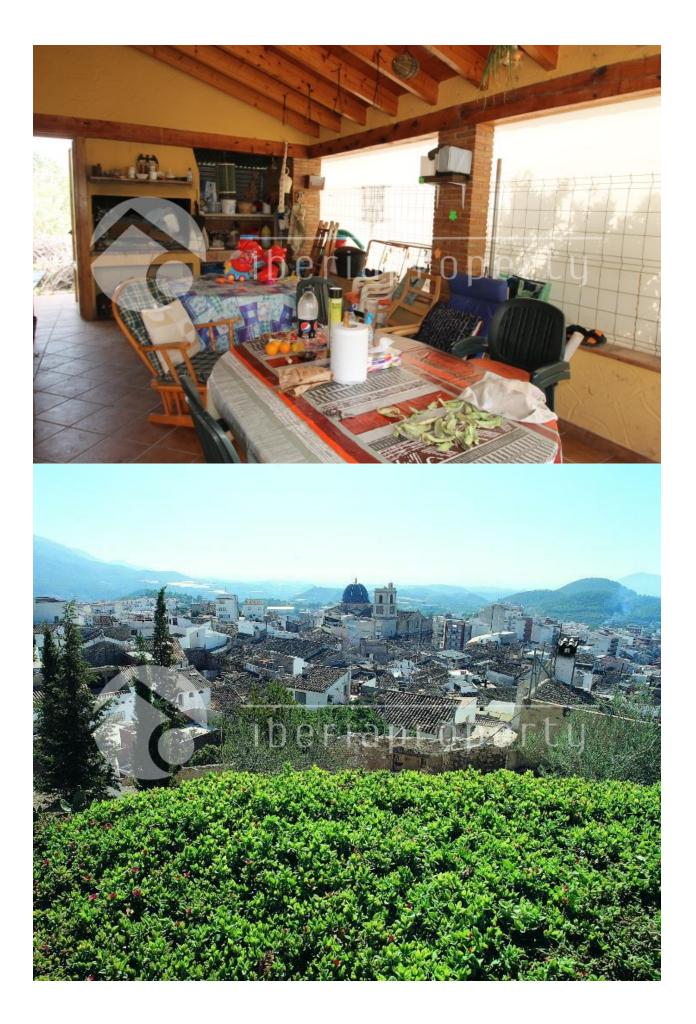

## BESKRIVELSE

REF: # 3290

This south oriented villa, on one floor gives you the country side feeling but is at a very central location, very close to the village Altea la Vella and Callosa. It has two good size bedrooms with high ceilings and one bathroom.One part of the villa has been made as an outdoor kitchen with BBQ.The property was built in 2003 on a flat plot of 1000 m2 is fenced and has it's own vegetable garden, orange trees and has enough parking for two cars. It has a two fire places and can be easily converted into a very nice holiday or residential home with a small investment. Very interesting buy.