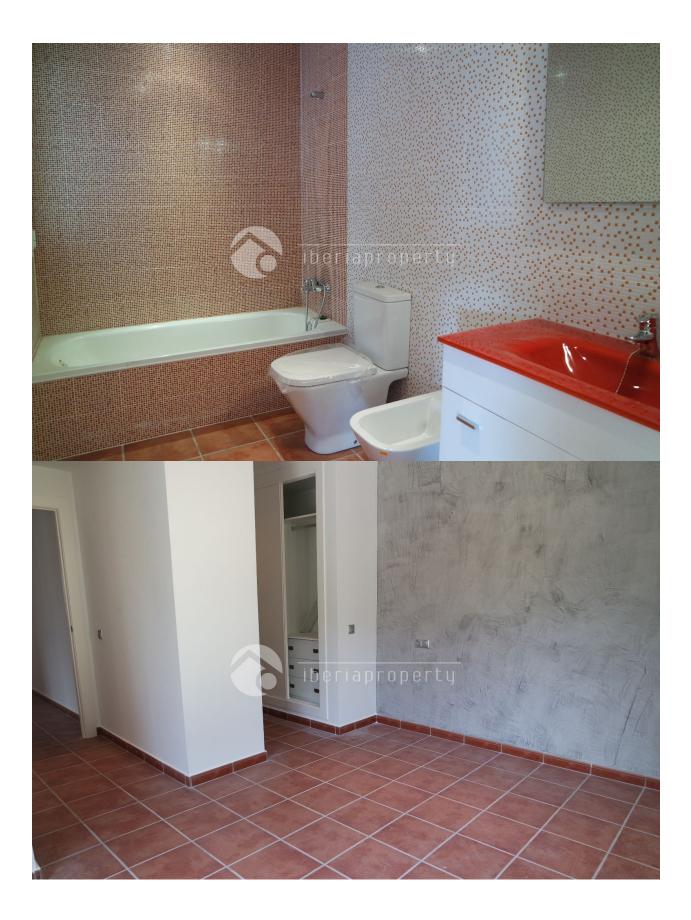

### BESKRIVELSE

This beautiful and brand new villa has been constructed in a green and residential area of Altea, walking distance to the beach, a small train station and the 5\* hotel. Amenities are in a short distance and has an easy access to the motorway. The villa has a large living room of 40 m2 with windows surrounding it and a little sea view. Next to it is the open kitchen with utility room. It has three bedrooms and two bathrooms of which 1 master bedroom with bathroom en-suite and walk-in wardrobe. Both bathrooms have showers. Downstairs is a 45 m2 garage with enough room for storage. Air-con has been installed for cooling/heating, fireplace, modern, white doors, manual window blinds and double glazed windows are some of the features. Either under the covered terrace on behind the villa, can be made an outdoor kitchen and lounge area. A beautiful villa which need a finishing touch in the outdoor part area but a villa with a great potential on a unique central location.