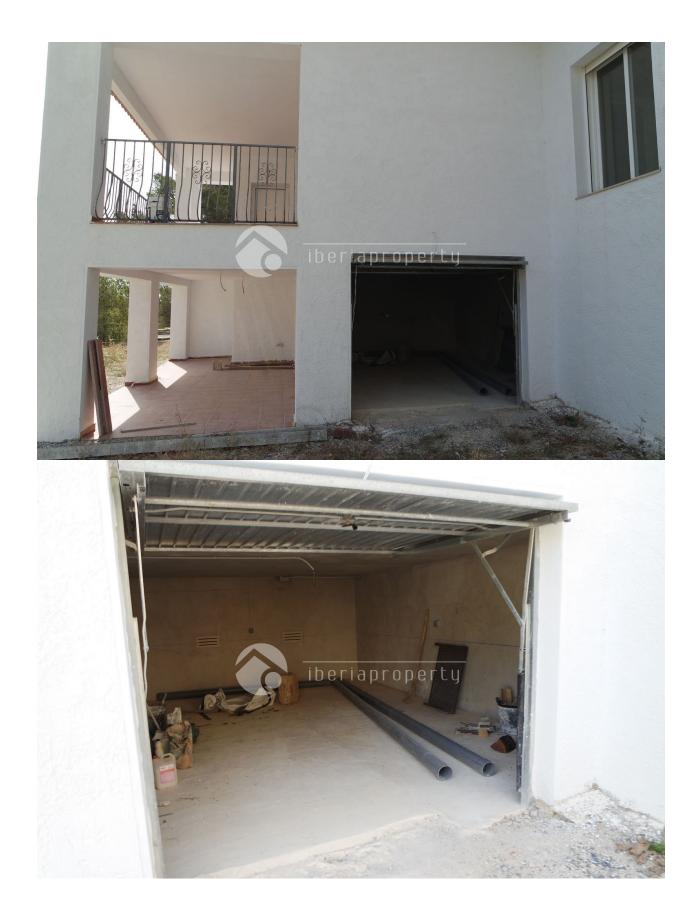

### BESKRIVELSE

This beautiful and brand new villa has been constructed in a green and residential area of Altea, walking distance to the beach, a small train station and the 5\* hotel. Amenities are in a short distance and has an easy access to the motorway. The villa has a large living room of 40 m2 with windows surrounding it and a little sea view. Next to it is the open kitchen with utility room. It has three bedrooms and two bathrooms of which 1 master bedroom with bathroom en-suite and walk-in wardrobe. Both bathrooms have showers. Downstairs is a 45 m2 garage with enough room for storage. Air-con has been installed for cooling/heating, fireplace, modern, white doors, manual window blinds and double glazed windows are some of the features. Either under the covered terrace on behind the villa, can be made an outdoor kitchen and lounge area. A beautiful villa which need a finishing touch in the outdoor part area but a villa with a great potential on a unique central location.