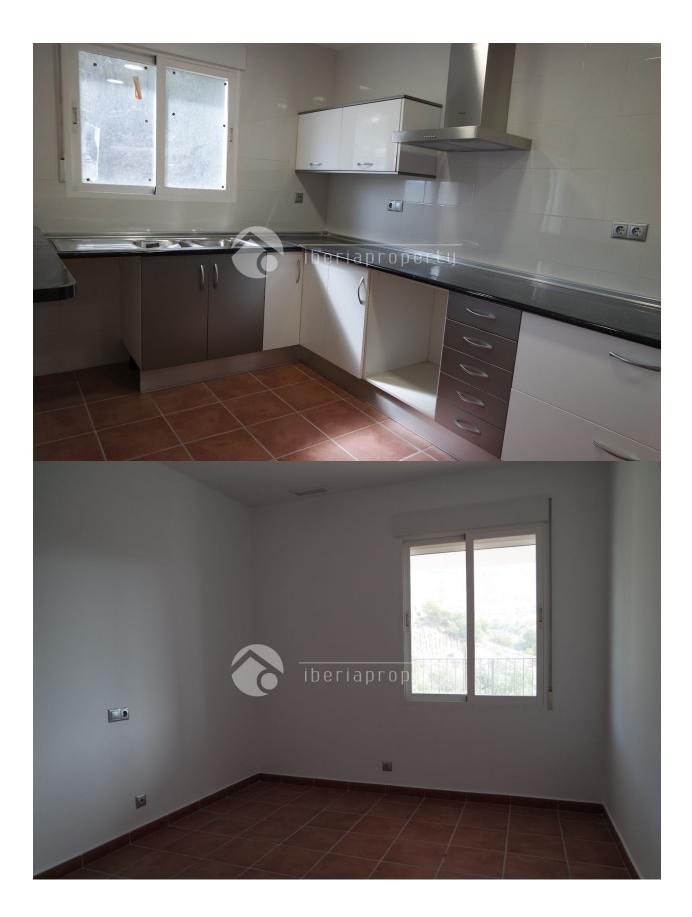

### BESKRIVELSE

This beautiful and brand new villa has been constructed in a green and residential area of Altea, walking distance to the beach, a small train station and the 5\* hotel. Amenities are in a short distance and has an easy access to the motorway. The villa has a large living room of 40 m2 with windows surrounding it and a little sea view. Next to it is the open kitchen with utility room. It has three bedrooms and two bathrooms of which 1 master bedroom with bathroom en-suite and walk-in wardrobe. Both bathrooms have showers. Downstairs is a 45 m2 garage with enough room for storage. Air-con has been installed for cooling/heating, fireplace, modern, white doors, manual window blinds and double glazed windows are some of the features. Either under the covered terrace on behind the villa, can be made an outdoor kitchen and lounge area. A beautiful villa which need a finishing touch in the outdoor part area but a villa with a great potential on a unique central location.

## KJØKKEN

- Åpent kjøkken Hvitevarer
- Granit benkeplate