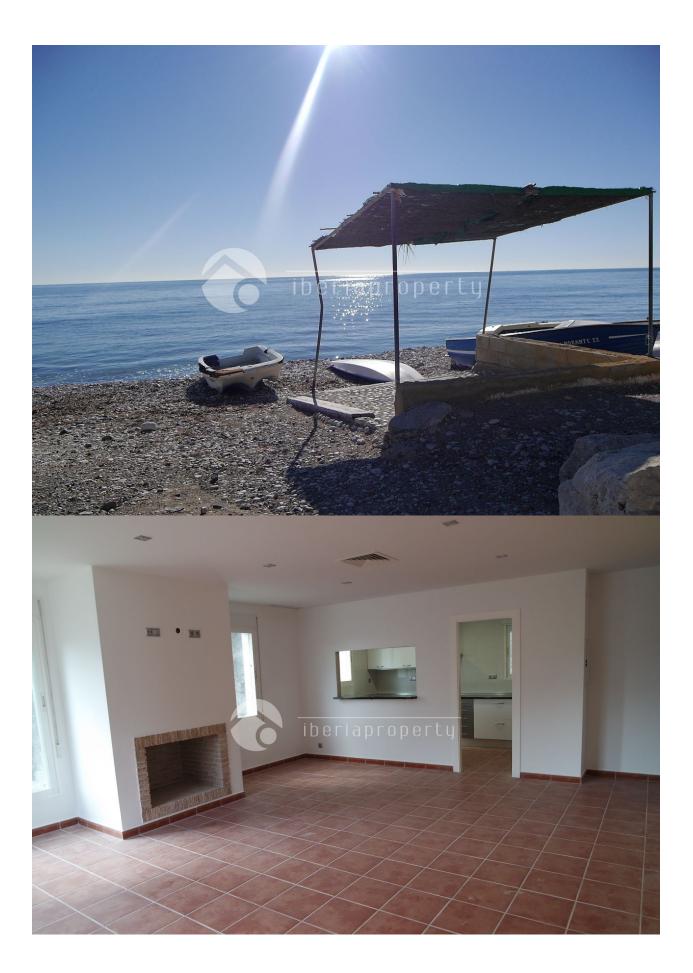

### BESKRIVELSE

This beautiful and brand new villa has been constructed in a green and residential area of Altea, walking distance to the beach, a small train station and the 5\* hotel. Amenities are in a short distance and has an easy access to the motorway. The villa has a large living room of 40 m2 with windows surrounding it and a little sea view. Next to it is the open kitchen with utility room. It has three bedrooms and two bathrooms of which 1 master bedroom with bathroom en-suite and walk-in wardrobe. Both bathrooms have showers. Downstairs is a 45 m2 garage with enough room for storage. Air-con has been installed for cooling/heating, fireplace, modern, white doors, manual window blinds and double glazed windows are some of the features. Either under the covered terrace on behind the villa, can be made an outdoor kitchen and lounge area. A beautiful villa which need a finishing touch in the outdoor part area but a villa with a great potential on a unique central location.