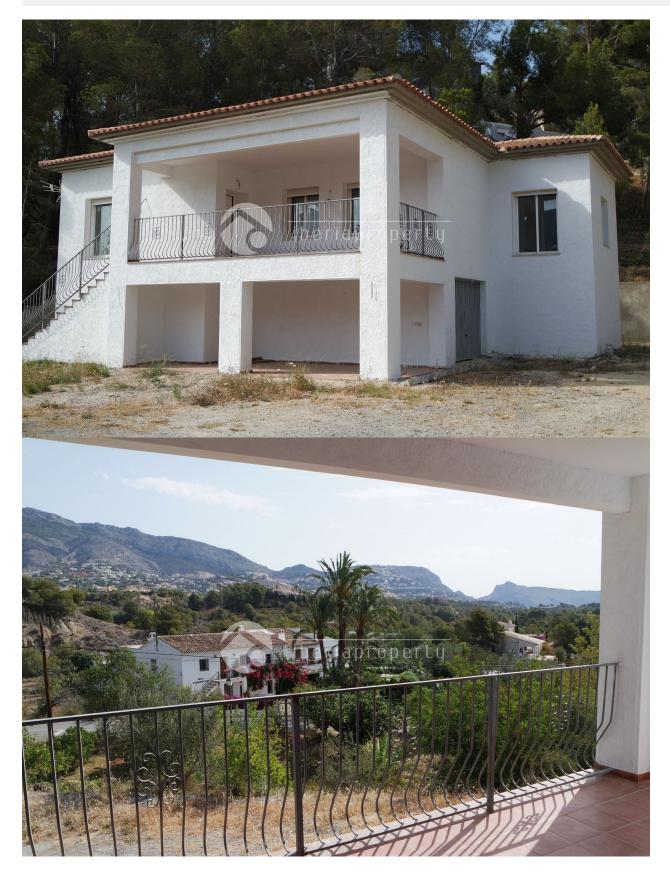

### BESKRIVELSE

This beautiful and brand new villa has been constructed in a green and residential area of Altea, walking distance to the beach, a small train station and the 5\* hotel. Amenities are in a short distance and has an easy access to the motorway. The villa has a large living room of 40 m2 with windows surrounding it and a little sea view. Next to it is the open kitchen with utility room. It has three bedrooms and two bathrooms of which 1 master bedroom with bathroom en-suite and walk-in wardrobe. Both bathrooms have showers. Downstairs is a 45 m2 garage with enough room for storage. Air-con has been installed for cooling/heating, fireplace, modern, white doors, manual window blinds and double glazed windows are some of the features. Either under the covered terrace on behind the villa, can be made an outdoor kitchen and lounge area. A beautiful villa which need a finishing touch in the outdoor part area but a villa with a great potential on a unique central location.

### • Fjell utsikt