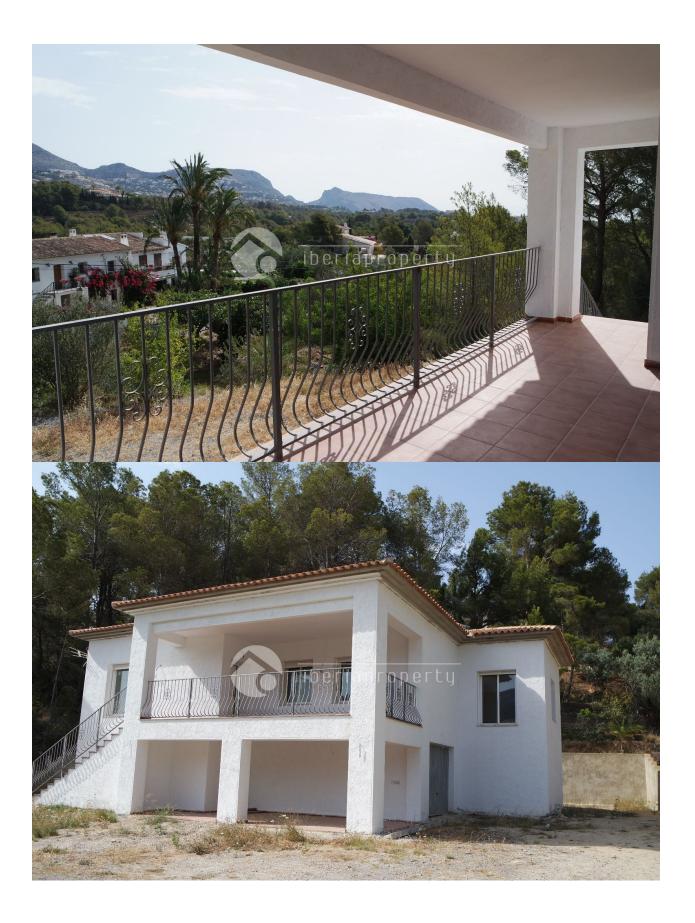

### BESKRIVELSE

This beautiful and brand new villa has been constructed in a green and residential area of Altea, walking distance to the beach, a small train station and the 5\* hotel. Amenities are in a short distance and has an easy access to the motorway. The villa has a large living room of 40 m2 with windows surrounding it and a little sea view. Next to it is the open kitchen with utility room. It has three bedrooms and two bathrooms of which 1 master bedroom with bathroom en-suite and walk-in wardrobe. Both bathrooms have showers. Downstairs is a 45 m2 garage with enough room for storage. Air-con has been installed for cooling/heating, fireplace, modern, white doors, manual window blinds and double glazed windows are some of the features. Either under the covered terrace on behind the villa, can be made an outdoor kitchen and lounge area. A beautiful villa which need a finishing touch in the outdoor part area but a villa with a great potential on a unique central location.

# UTSIKT

### • Fjell utsikt

# HAGE TERASSER

- Ooverbygd terasseStein murerPrivat hage