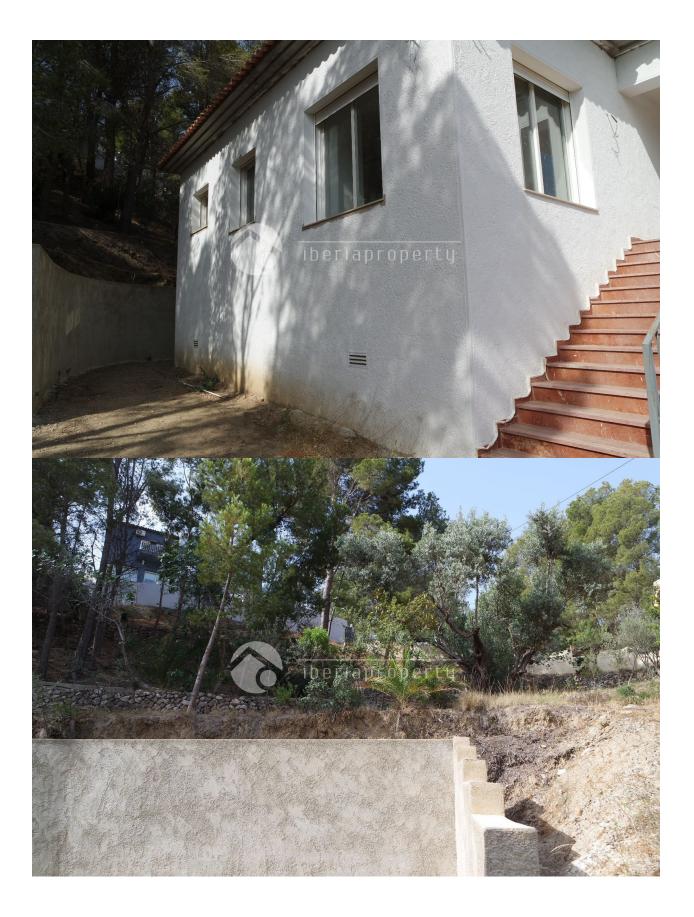

### BESKRIVELSE

This beautiful and brand new villa has been constructed in a green and residential area of Altea, walking distance to the beach, a small train station and the 5\* hotel. Amenities are in a short distance and has an easy access to the motorway. The villa has a large living room of 40 m2 with windows surrounding it and a little sea view. Next to it is the open kitchen with utility room. It has three bedrooms and two bathrooms of which 1 master bedroom with bathroom en-suite and walk-in wardrobe. Both bathrooms have showers. Downstairs is a 45 m2 garage with enough room for storage. Air-con has been installed for cooling/heating, fireplace, modern, white doors, manual window blinds and double glazed windows are some of the features. Either under the covered terrace on behind the villa, can be made an outdoor kitchen and lounge area. A beautiful villa which need a finishing touch in the outdoor part area but a villa with a great potential on a unique central location.

# HAGE TERASSER

- Ooverbygd terasseStein murerPrivat hage