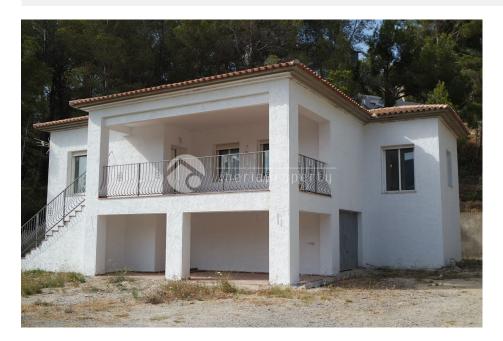

### BESKRIVELSE

This beautiful and brand new villa has been constructed in a green and residential area of Altea, walking distance to the beach, a small train station and the 5\* hotel. Amenities are in a short distance and has an easy access to the motorway. The villa has a large living room of 40 m2 with windows surrounding it and a little sea view. Next to it is the open kitchen with utility room. It has three bedrooms and two bathrooms of which 1 master bedroom with bathroom en-suite and walk-in wardrobe. Both bathrooms have showers. Downstairs is a 45 m2 garage with enough room for storage. Air-con has been installed for cooling/heating, fireplace, modern, white doors, manual window blinds and double glazed windows are some of the features. Either under the covered terrace on behind the villa, can be made an outdoor kitchen and lounge area. A beautiful villa which need a finishing touch in the outdoor part area but a villa with a great potential on a unique central location.