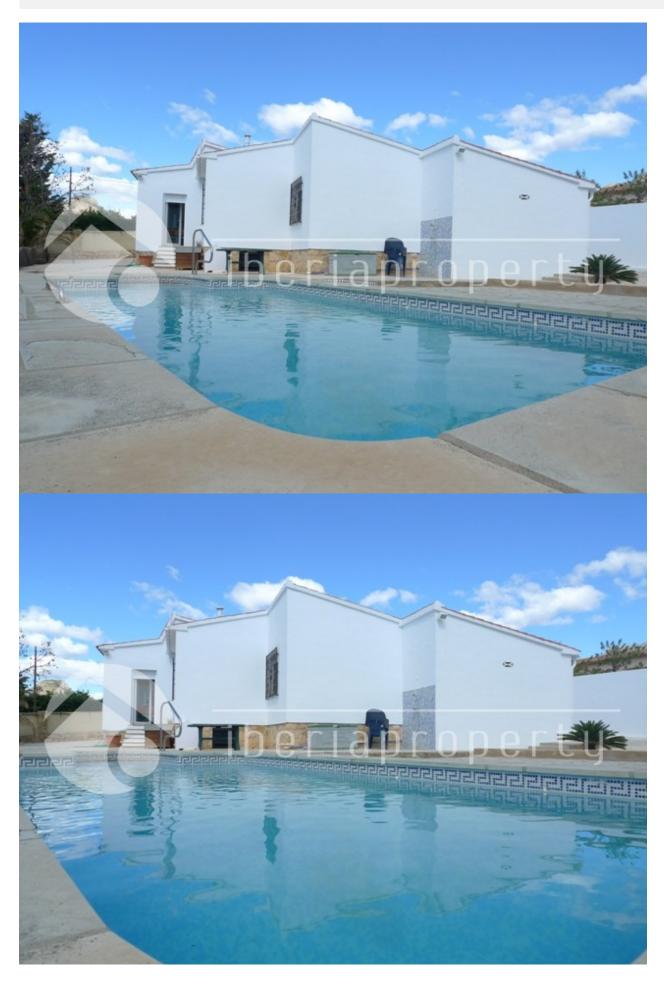

#### **BESKRIVELSE**

This nice villa has been built on one floor on a flat plot of 868 m2, has been completely renovated as well as from the outside as inside. It is located in a residential urbanization in La Nucia nearby the shops and restaurants and at a 5 min. driving distance from the town and the beautiful sandy beaches from Benidorm. It has a living room with separate equipped kitchen, two bedrooms and one bathroom and a roof terrace with wonderful sea views. The garden has been made maintenance free and has space for an orchard. It has a private pool, parking space and a storage room which could be converted into garage. There is enough space to enlarge the property with an extra room. A very interesting opportunity.