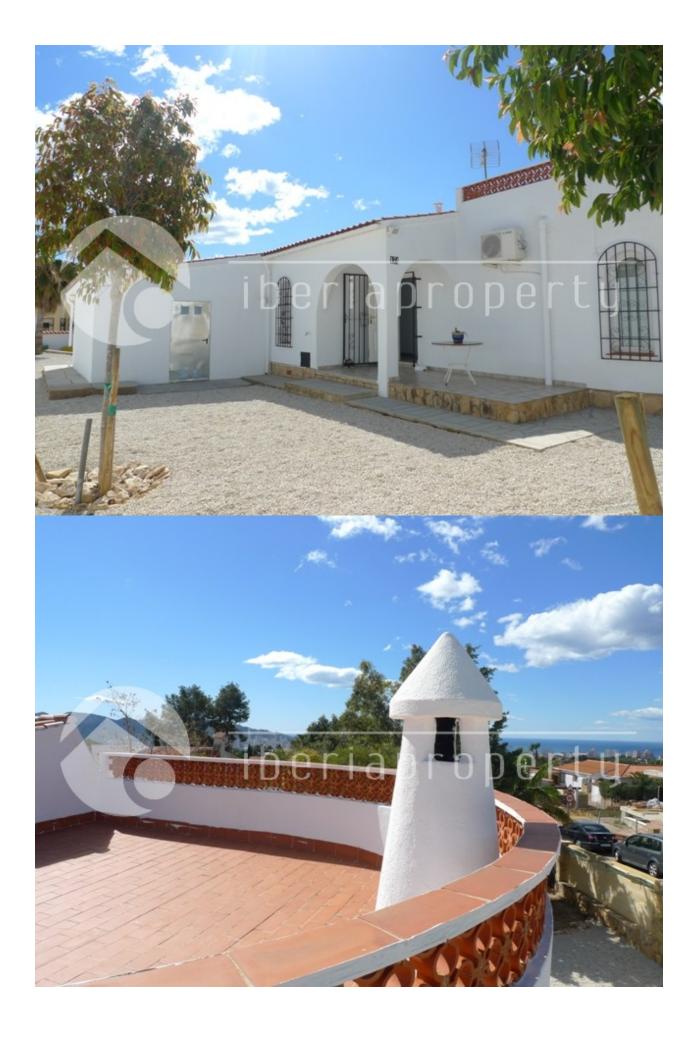

#### **BESKRIVELSE**

This nice villa has been built on one floor on a flat plot of 868 m2, has been completely renovated as well as from the outside as inside. It is located in a residential urbanization in La Nucia nearby the shops and restaurants and at a 5 min. driving distance from the town and the beautiful sandy beaches from Benidorm. It has a living room with separate equipped kitchen, two bedrooms and one bathroom and a roof terrace with wonderful sea views. The garden has been made maintenance free and has space for an orchard. It has a private pool, parking space and a storage room which could be converted into garage. There is enough space to enlarge the property with an extra room. A very interesting opportunity.