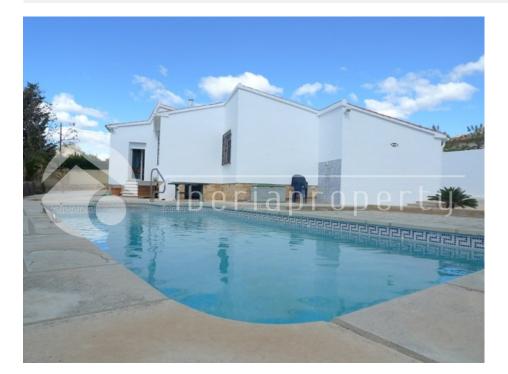

#### **BESKRIVELSE**

This nice villa has been built on one floor on a flat plot of 868 m2, has been completely renovated as well as from the outside as inside. It is located in a residential urbanization in La Nucia nearby the shops and restaurants and at a 5 min. driving distance from the town and the beautiful sandy beaches from Benidorm. It has a living room with separate equipped kitchen, two bedrooms and one bathroom and a roof terrace with wonderful sea views. The garden has been made maintenance free and has space for an orchard. It has a private pool, parking space and a storage room which could be converted into garage. There is enough space to enlarge the property with an extra room. A very interesting opportunity.