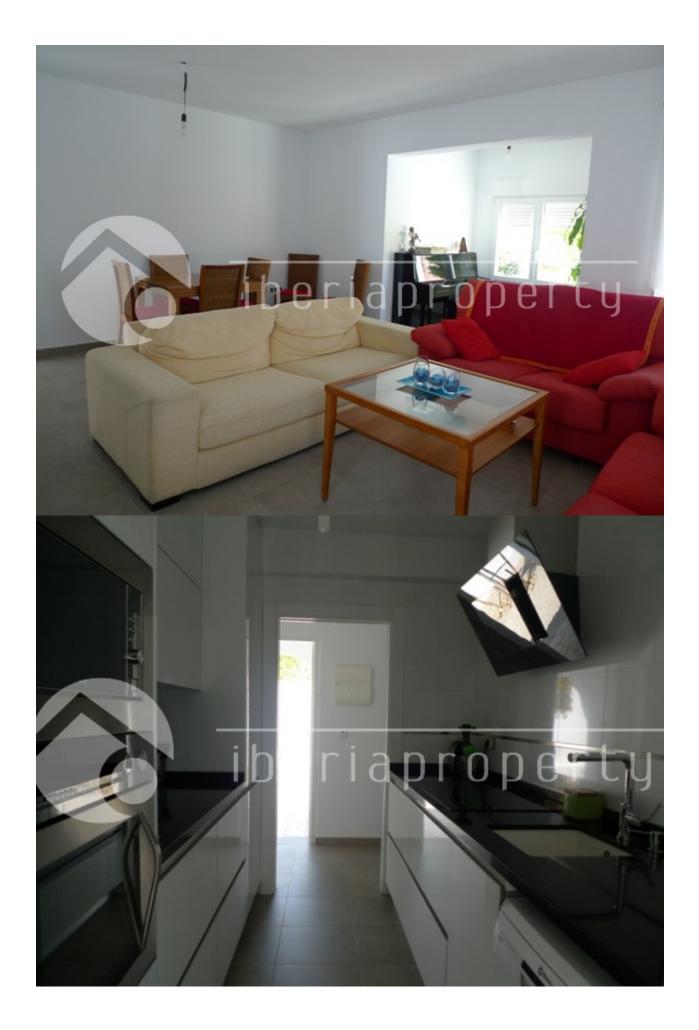

#### **BESKRIVELSE**

This nice villa has been built on one floor on a flat plot of 868 m2, has been completely renovated as well as from the outside as inside. It is located in a residential urbanization in La Nucia nearby the shops and restaurants and at a 5 min. driving distance from the town and the beautiful sandy beaches from Benidorm. It has a living room with separate equipped kitchen, two bedrooms and one bathroom and a roof terrace with wonderful sea views. The garden has been made maintenance free and has space for an orchard. It has a private pool, parking space and a storage room which could be converted into garage. There is enough space to enlarge the property with an extra room. A very interesting opportunity.