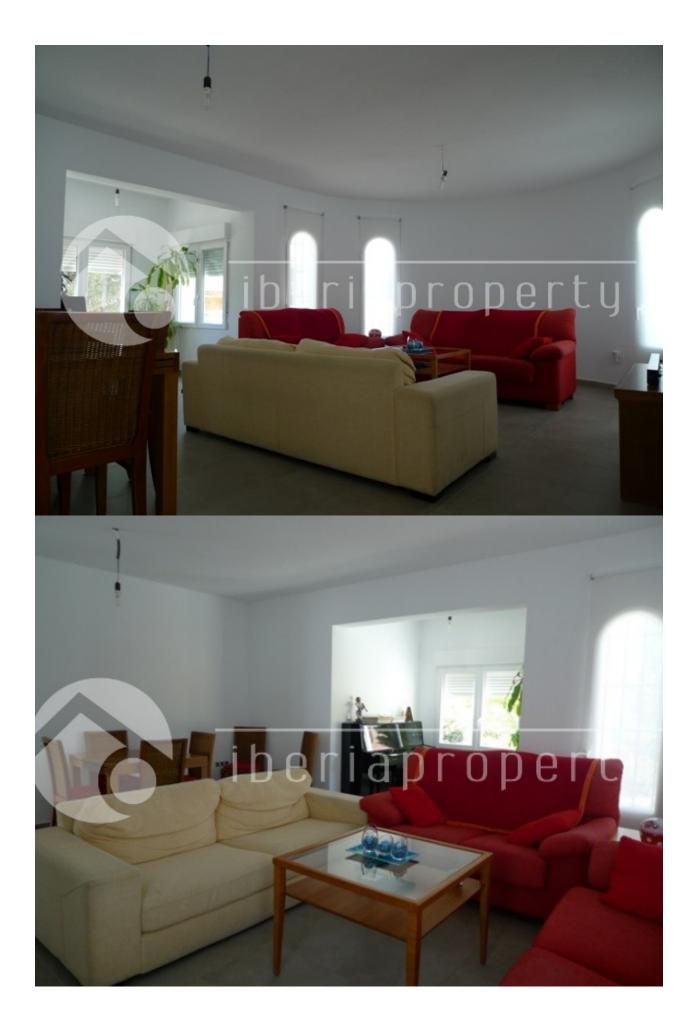

#### **BESKRIVELSE**

This nice villa has been built on one floor on a flat plot of 868 m2, has been completely renovated as well as from the outside as inside. It is located in a residential urbanization in La Nucia nearby the shops and restaurants and at a 5 min. driving distance from the town and the beautiful sandy beaches from Benidorm. It has a living room with separate equipped kitchen, two bedrooms and one bathroom and a roof terrace with wonderful sea views. The garden has been made maintenance free and has space for an orchard. It has a private pool, parking space and a storage room which could be converted into garage. There is enough space to enlarge the property with an extra room. A very interesting opportunity.