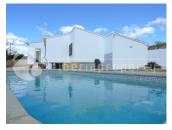

#### **BESKRIVELSE**

This nice villa has been built on one floor on a flat plot of 868 m2, has been completely renovated as well as from the outside as inside. It is located in a residential urbanization in La Nucia nearby the shops and restaurants and at a 5 min. driving distance from the town and the beautiful sandy beaches from Benidorm. It has a living room with separate equipped kitchen, two bedrooms and one bathroom and a roof terrace with wonderful sea views. The garden has been made maintenance free and has space for an orchard. It has a private pool, parking space and a storage room which could be converted into garage. There is enough space to enlarge the property with an extra room. A very interesting opportunity.