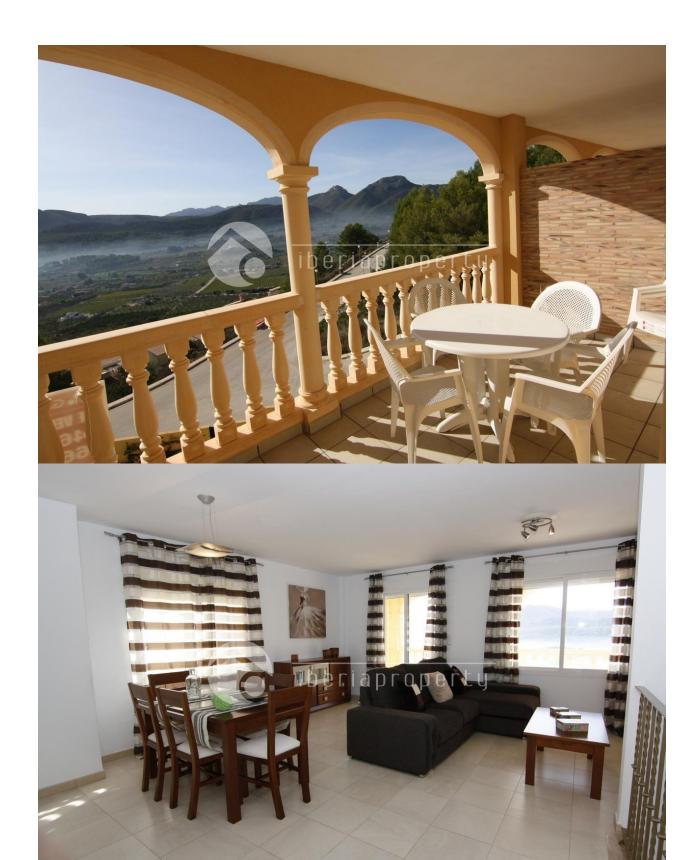

## **BESKRIVELSE**

These brand new, 3 bed, 2 bath, modern townhouses are ideally situated in a small but select complex just 1km between the picturesque villages of Jalon and Alcalali, offering every amenity and facility required for comfortable living. Each property faces due south, overlooking the beautiful and scenic Jalon Valley, benefiting further from a superb communal pool, with lovely surrounding gardens. The townhouses are set in six blocks of five. each property is set on two levels, the main floor having an entrance hall, leading firstly into the master double bedroom, with full en-suite bathroom. Further along the hallway is the spacious, bright and airy lounge with additional dining area providing access to a wonderful external terrace overlooking the beautiful valley and surrounding mountains. From the lounge is the American-style, well equipped kitchen with finest quality units. Marble stairs lead down to the lower floor where there are two further double bedrooms, both with fitted wardrobes plus access to a fabulous second external terrace, again with incredible views. Both bedrooms are served by a communal bathroom with shower. These amazing properties have been constructed to the