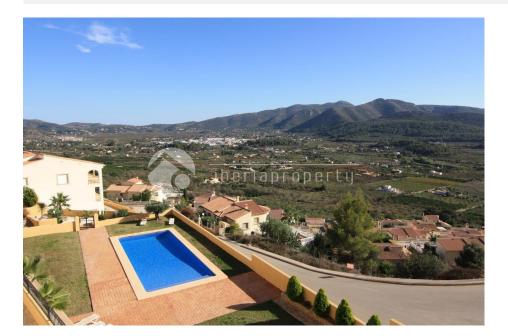

## **BESKRIVELSE**

These brand new, 3 bed, 2 bath, modern townhouses are ideally situated in a small but select complex just 1km between the picturesque villages of Jalon and Alcalali, offering every amenity and facility required for comfortable living. Each property faces due south, overlooking the beautiful and scenic Jalon Valley, benefiting further from a superb communal pool, with lovely surrounding gardens. The townhouses are set in six blocks of five. each property is set on two levels, the main floor having an entrance hall, leading firstly into the master double bedroom, with full en-suite bathroom. Further along the hallway is the spacious, bright and airy lounge with additional dining area providing access to a wonderful external terrace overlooking the beautiful valley and surrounding mountains. From the lounge is the American-style, well equipped kitchen with finest quality units. Marble stairs lead down to the lower floor where there are two further double bedrooms, both with fitted wardrobes plus access to a fabulous second external terrace, again with incredible views. Both bedrooms are served by a communal bathroom with shower. These amazing properties have been constructed to the

## **ENERGETIC CERTIFIED**

| STIL          | UTSIKT                                          | DISTANSE TIL:                                                                             | ORIENTERING   |
|---------------|-------------------------------------------------|-------------------------------------------------------------------------------------------|---------------|
| Mediterranean | <ul><li>Panorama</li><li>Fjell utsikt</li></ul> | Strand: +10 Km                                                                            | South east    |
|               |                                                 | Flyplass: 80 Km                                                                           |               |
|               |                                                 | Sentrum : 2 Km                                                                            |               |
| MØBLER        | PARKERING NR BILER                              | SKATT                                                                                     | HOVED BOLIG   |
| Uten møbler   | : 1                                             | Comunity : 550 €                                                                          | Bad on suite  |
| FLOARING      | KJØKKEN                                         | HAGE TERASSER                                                                             | OPPVARMING    |
| • Fliser      | <ul> <li>Åpent kjøkken</li> </ul>               | <ul><li>Ooverbygd terasse</li><li>Utebelysning</li><li>Automatisk vanningsystem</li></ul> | • Innlagt gas |