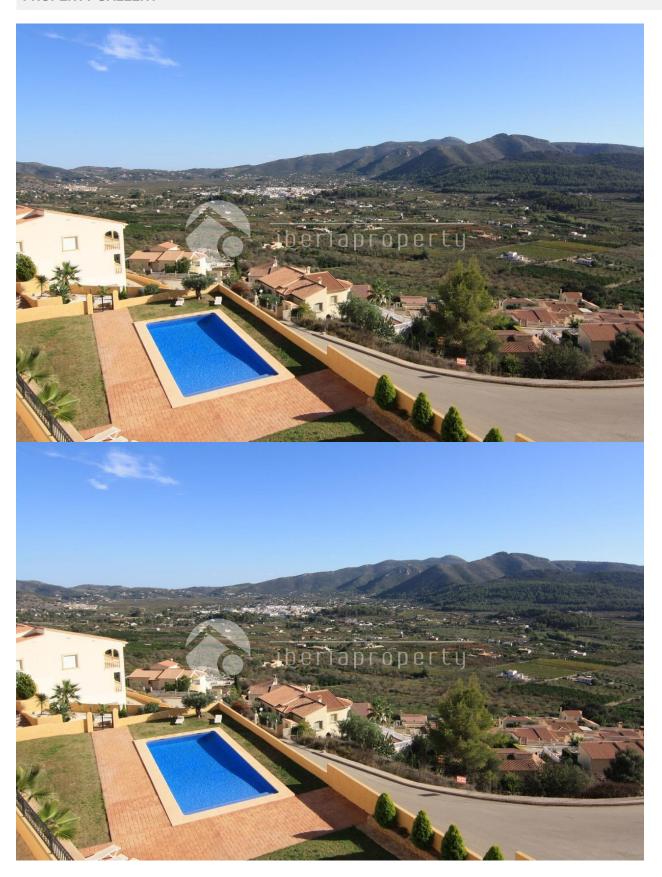

## **BESKRIVELSE**

These brand new, 3 bed, 2 bath, modern townhouses are ideally situated in a small but select complex just 1km between the picturesque villages of Jalon and Alcalali, offering every amenity and facility required for comfortable living. Each property faces due south, overlooking the beautiful and scenic Jalon Valley, benefiting further from a superb communal pool, with lovely surrounding gardens. The townhouses are set in six blocks of five. each property is set on two levels, the main floor having an entrance hall, leading firstly into the master double bedroom, with full en-suite bathroom. Further along the hallway is the spacious, bright and airy lounge with additional dining area providing access to a wonderful external terrace overlooking the beautiful valley and surrounding mountains. From the lounge is the American-style, well equipped kitchen with finest quality units. Marble stairs lead down to the lower floor where there are two further double bedrooms, both with fitted wardrobes plus access to a fabulous second external terrace, again with incredible views. Both bedrooms are served by a communal bathroom with shower. These amazing properties have been constructed to the