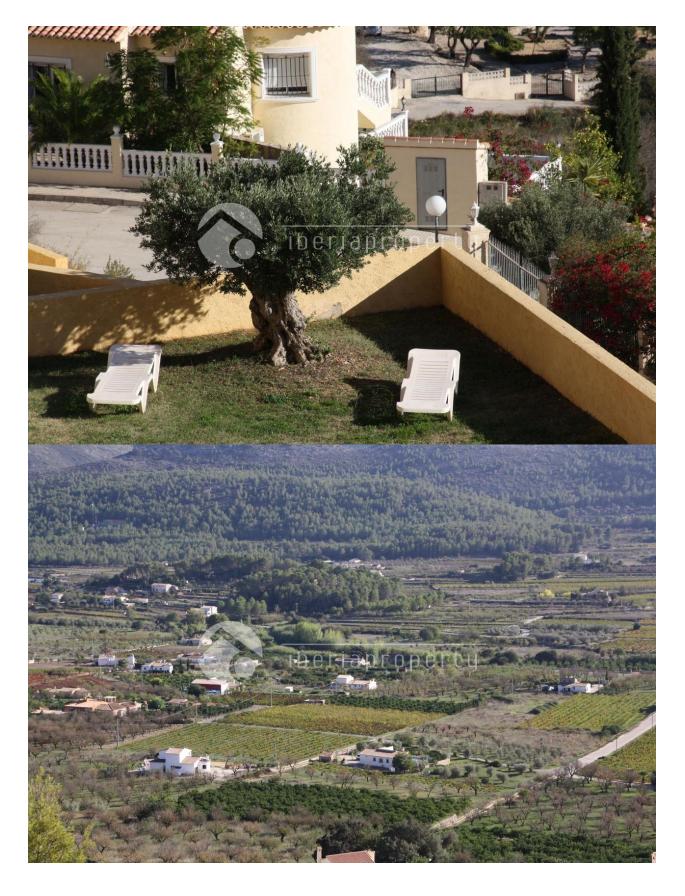

## **BESKRIVELSE**

These brand new, 3 bed, 2 bath, modern townhouses are ideally situated in a small but select complex just 1km between the picturesque villages of Jalon and Alcalali, offering every amenity and facility required for comfortable living. Each property faces due south, overlooking the beautiful and scenic Jalon Valley, benefiting further from a superb communal pool, with lovely surrounding gardens. The townhouses are set in six blocks of five. each property is set on two levels, the main floor having an entrance hall, leading firstly into the master double bedroom, with full en-suite bathroom. Further along the hallway is the spacious, bright and airy lounge with additional dining area providing access to a wonderful external terrace overlooking the beautiful valley and surrounding mountains. From the lounge is the American-style, well equipped kitchen with finest quality units. Marble stairs lead down to the lower floor where there are two further double bedrooms, both with fitted wardrobes plus access to a fabulous second external terrace, again with incredible views. Both bedrooms are served by a communal bathroom with shower. These amazing properties have been constructed to the

## **ENERGETIC CERTIFIED**

| STIL          | UTSIKT                                          | DISTANSE TIL:                                                                             | ORIENTERING   |
|---------------|-------------------------------------------------|-------------------------------------------------------------------------------------------|---------------|
| Mediterranean | <ul><li>Panorama</li><li>Fjell utsikt</li></ul> | Strand: +10 Km                                                                            | South east    |
|               |                                                 | Flyplass: 80 Km                                                                           |               |
|               |                                                 | Sentrum : 2 Km                                                                            |               |
| MØBLER        | PARKERING NR BILER                              | SKATT                                                                                     | HOVED BOLIG   |
| Uten møbler   | : 1                                             | Comunity : 550 €                                                                          | Bad on suite  |
| FLOARING      | KJØKKEN                                         | HAGE TERASSER                                                                             | OPPVARMING    |
| • Fliser      | <ul> <li>Åpent kjøkken</li> </ul>               | <ul><li>Ooverbygd terasse</li><li>Utebelysning</li><li>Automatisk vanningsystem</li></ul> | • Innlagt gas |

 Palme trær • Stein murer • Felles hage