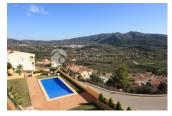

## **BESKRIVELSE**

These brand new, 3 bed, 2 bath, modern townhouses are ideally situated in a small but select complex just 1km between the picturesque villages of Jalon and Alcalali, offering every amenity and facility required for comfortable living. Each property faces due south, overlooking the beautiful and scenic Jalon Valley, benefiting further from a superb communal pool, with lovely surrounding gardens. The townhouses are set in six blocks of five. each property is set on two levels, the main floor having an entrance hall, leading firstly into the master double bedroom, with full en-suite bathroom. Further along the hallway is the spacious, bright and airy lounge with additional dining area providing access to a wonderful external terrace overlooking the beautiful valley and surrounding mountains. From the lounge is the American-style, well equipped kitchen with finest quality units. Marble stairs lead down to the lower floor where there are two further double bedrooms, both with fitted wardrobes plus access to a fabulous second external terrace, again with incredible views. Both bedrooms are served by a communal bathroom with shower. These amazing properties have been constructed to the

## **ENERGETIC CERTIFIED**

| STIL          | UTSIKT                                          | DISTANSE TIL:                                                                             | ORIENTERING   |
|---------------|-------------------------------------------------|-------------------------------------------------------------------------------------------|---------------|
| Mediterranean | <ul><li>Panorama</li><li>Fjell utsikt</li></ul> | Strand: +10 Km                                                                            | South east    |
|               |                                                 | Flyplass: 80 Km                                                                           |               |
|               |                                                 | Sentrum : 2 Km                                                                            |               |
| MØBLER        | PARKERING NR BILER                              | SKATT                                                                                     | HOVED BOLIG   |
| Uten møbler   | : 1                                             | Comunity : 550 €                                                                          | Bad on suite  |
| FLOARING      | KJØKKEN                                         | HAGE TERASSER                                                                             | OPPVARMING    |
| • Fliser      | <ul> <li>Åpent kjøkken</li> </ul>               | <ul><li>Ooverbygd terasse</li><li>Utebelysning</li><li>Automatisk vanningsystem</li></ul> | • Innlagt gas |