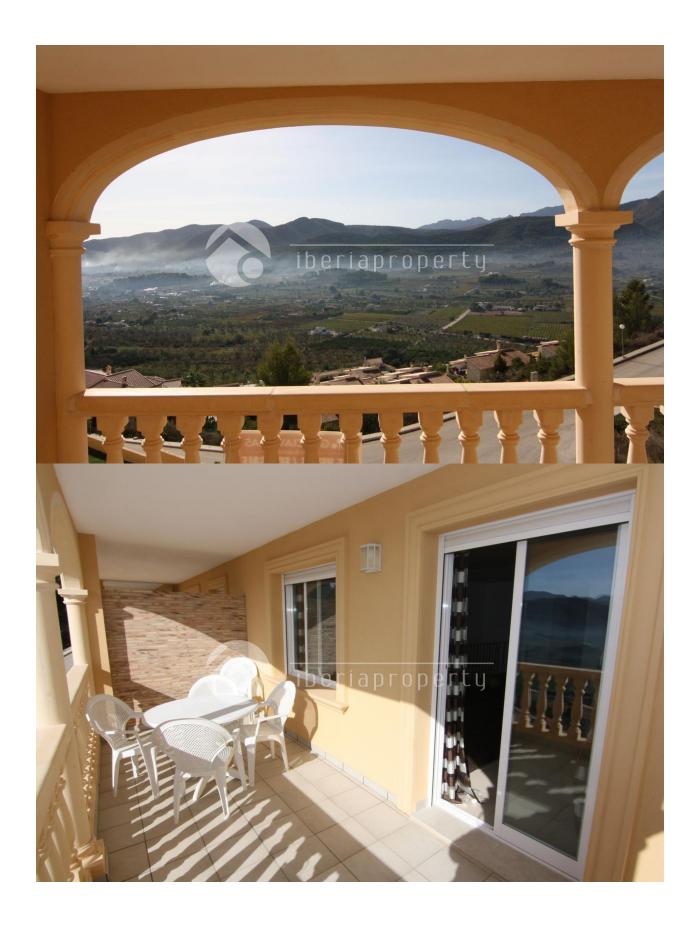

## **BESKRIVELSE**

These brand new, 3 bed, 2 bath, modern townhouses are ideally situated in a small but select complex just 1km between the picturesque villages of Jalon and Alcalali, offering every amenity and facility required for comfortable living. Each property faces due south, overlooking the beautiful and scenic Jalon Valley, benefiting further from a superb communal pool, with lovely surrounding gardens. The townhouses are set in six blocks of five. each property is set on two levels, the main floor having an entrance hall, leading firstly into the master double bedroom, with full en-suite bathroom. Further along the hallway is the spacious, bright and airy lounge with additional dining area providing access to a wonderful external terrace overlooking the beautiful valley and surrounding mountains. From the lounge is the American-style, well equipped kitchen with finest quality units. Marble stairs lead down to the lower floor where there are two further double bedrooms, both with fitted wardrobes plus access to a fabulous second external terrace, again with incredible views. Both bedrooms are served by a communal bathroom with shower. These amazing properties have been constructed to the

## **ENERGETIC CERTIFIED**

| STIL          | UTSIKT                                          | DISTANSE TIL:                                                                             | ORIENTERING   |
|---------------|-------------------------------------------------|-------------------------------------------------------------------------------------------|---------------|
| Mediterranean | <ul><li>Panorama</li><li>Fjell utsikt</li></ul> | Strand: +10 Km                                                                            | South east    |
|               |                                                 | Flyplass: 80 Km                                                                           |               |
|               |                                                 | Sentrum : 2 Km                                                                            |               |
| MØBLER        | PARKERING NR BILER                              | SKATT                                                                                     | HOVED BOLIG   |
| Uten møbler   | : 1                                             | Comunity : 550 €                                                                          | Bad on suite  |
| FLOARING      | KJØKKEN                                         | HAGE TERASSER                                                                             | OPPVARMING    |
| • Fliser      | <ul> <li>Åpent kjøkken</li> </ul>               | <ul><li>Ooverbygd terasse</li><li>Utebelysning</li><li>Automatisk vanningsystem</li></ul> | • Innlagt gas |