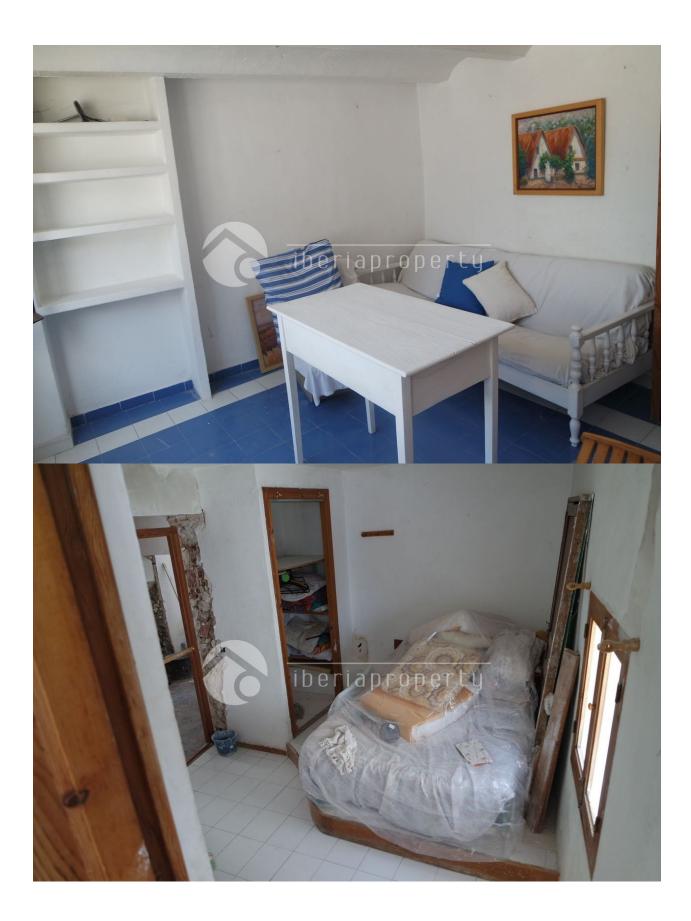

#### BESKRIVELSE

This special, unique townhouse in a quiet side street of the old town of Altea at a 2 minutes walk to the square surrounded by it's restaurants. At the moment it are two independent apartments with two separate entrances in different streets, as it is a corner, which can be connected and converted into one home. The apartment on the higher level has the original distribution with an open kitchen, small lounge, bathroom, and two stairs higher two bedrooms of which one with sea views. The apartment on the lower level has place for a kitchen, dining area, the bedroom and downstairs a lounge area with open fire with authentic details like a stone wall, wooden beams and a very special atmosphere. This property needs updating and small renovation to make it into a even more special property. Our team can give you a professional advice on this subject and show you this lovely house. The properties can be bought separately as well - the 1st floor apartment with 2 bedrooms and 1 bathroom for 98.000 euros and the cave apartment with one bedroom and bathroom for 79.000 euros.

# PROPERTY GALLERY

"OUR EXPERIENCE IS YOUR GUARANTEE"