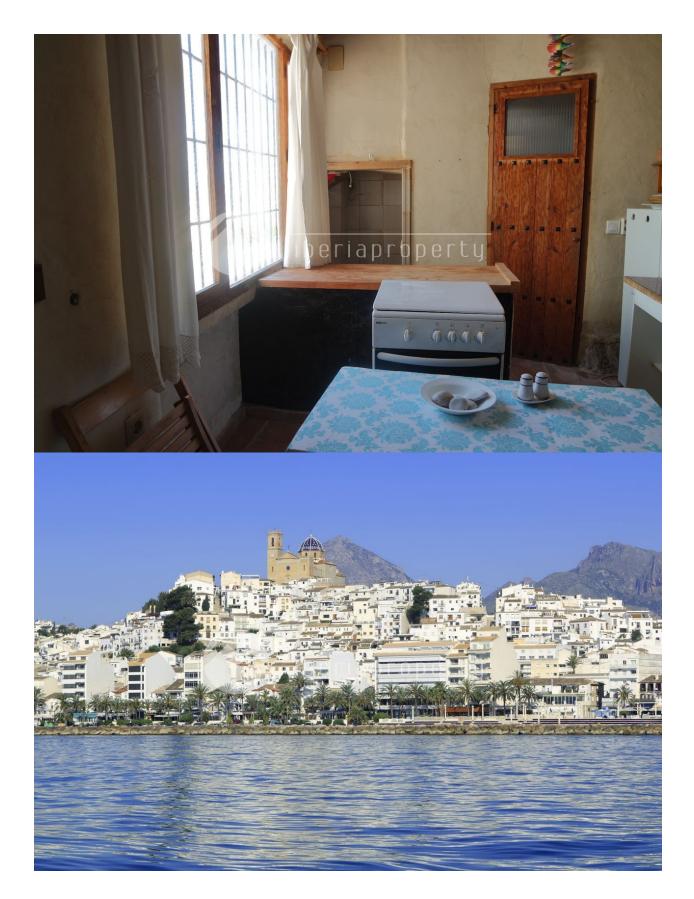

#### BESKRIVELSE

This special, unique townhouse in a quiet side street of the old town of Altea at a 2 minutes walk to the square surrounded by it's restaurants. At the moment it are two independent apartments with two separate entrances in different streets, as it is a corner, which can be connected and converted into one home. The apartment on the higher level has the original distribution with an open kitchen, small lounge, bathroom, and two stairs higher two bedrooms of which one with sea views. The apartment on the lower level has place for a kitchen, dining area, the bedroom and downstairs a lounge area with open fire with authentic details like a stone wall, wooden beams and a very special atmosphere. This property needs updating and small renovation to make it into a even more special property. Our team can give you a professional advice on this subject and show you this lovely house. The properties can be bought separately as well - the 1st floor apartment with 2 bedrooms and 1 bathroom for 98.000 euros and the cave apartment with one bedroom and bathroom for 79.000 euros.