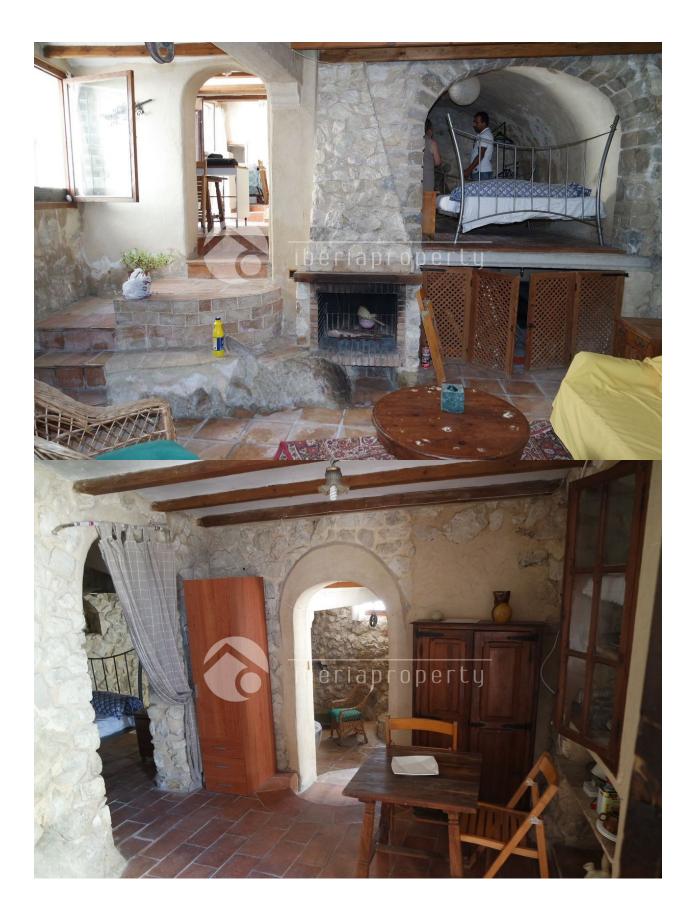

#### BESKRIVELSE

This special, unique townhouse in a quiet side street of the old town of Altea at a 2 minutes walk to the square surrounded by it's restaurants. At the moment it are two independent apartments with two separate entrances in different streets, as it is a corner, which can be connected and converted into one home. The apartment on the higher level has the original distribution with an open kitchen, small lounge, bathroom, and two stairs higher two bedrooms of which one with sea views. The apartment on the lower level has place for a kitchen, dining area, the bedroom and downstairs a lounge area with open fire with authentic details like a stone wall, wooden beams and a very special atmosphere. This property needs updating and small renovation to make it into a even more special property. Our team can give you a professional advice on this subject and show you this lovely house. The properties can be bought separately as well - the 1st floor apartment with 2 bedrooms and 1 bathroom for 98.000 euros and the cave apartment with one bedroom and bathroom for 79.000 euros.