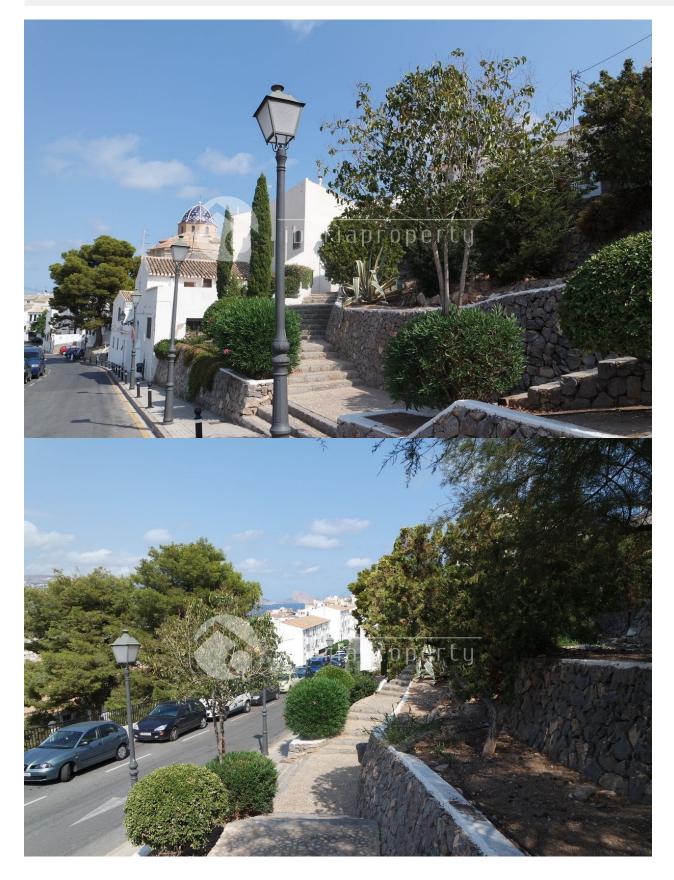

#### BESKRIVELSE

This special, unique townhouse in a quiet side street of the old town of Altea at a 2 minutes walk to the square surrounded by it's restaurants. At the moment it are two independent apartments with two separate entrances in different streets, as it is a corner, which can be connected and converted into one home. The apartment on the higher level has the original distribution with an open kitchen, small lounge, bathroom, and two stairs higher two bedrooms of which one with sea views. The apartment on the lower level has place for a kitchen, dining area, the bedroom and downstairs a lounge area with open fire with authentic details like a stone wall, wooden beams and a very special atmosphere. This property needs updating and small renovation to make it into a even more special property. Our team can give you a professional advice on this subject and show you this lovely house. The properties can be bought separately as well - the 1st floor apartment with 2 bedrooms and 1 bathroom for 98.000 euros and the cave apartment with one bedroom and bathroom for 79.000 euros.