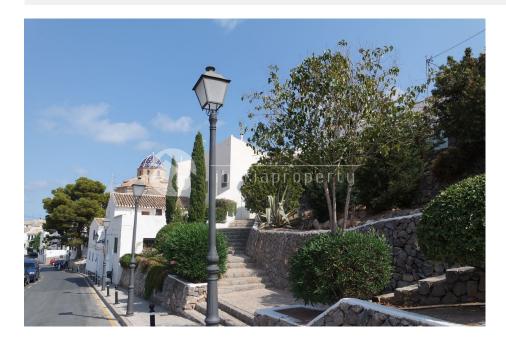

#### BESKRIVELSE

This special, unique townhouse in a quiet side street of the old town of Altea at a 2 minutes walk to the square surrounded by it's restaurants. At the moment it are two independent apartments with two separate entrances in different streets, as it is a corner, which can be connected and converted into one home. The apartment on the higher level has the original distribution with an open kitchen, small lounge, bathroom, and two stairs higher two bedrooms of which one with sea views. The apartment on the lower level has place for a kitchen, dining area, the bedroom and downstairs a lounge area with open fire with authentic details like a stone wall, wooden beams and a very special atmosphere. This property needs updating and small renovation to make it into a even more special property. Our team can give you a professional advice on this subject and show you this lovely house. The properties can be bought separately as well - the 1st floor apartment with 2 bedrooms and 1 bathroom for 98.000 euros and the cave apartment with one bedroom and bathroom for 79.000 euros.