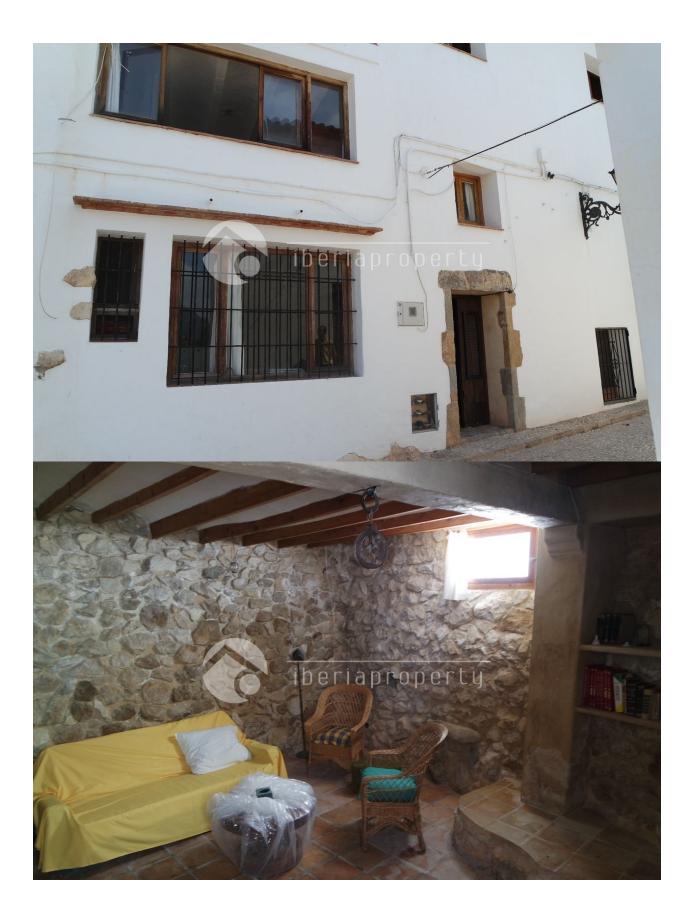

#### BESKRIVELSE

This special, unique townhouse in a quiet side street of the old town of Altea at a 2 minutes walk to the square surrounded by it's restaurants. At the moment it are two independent apartments with two separate entrances in different streets, as it is a corner, which can be connected and converted into one home. The apartment on the higher level has the original distribution with an open kitchen, small lounge, bathroom, and two stairs higher two bedrooms of which one with sea views. The apartment on the lower level has place for a kitchen, dining area, the bedroom and downstairs a lounge area with open fire with authentic details like a stone wall, wooden beams and a very special atmosphere. This property needs updating and small renovation to make it into a even more special property. Our team can give you a professional advice on this subject and show you this lovely house. The properties can be bought separately as well - the 1st floor apartment with 2 bedrooms and 1 bathroom for 98.000 euros and the cave apartment with one bedroom and bathroom for 79.000 euros.