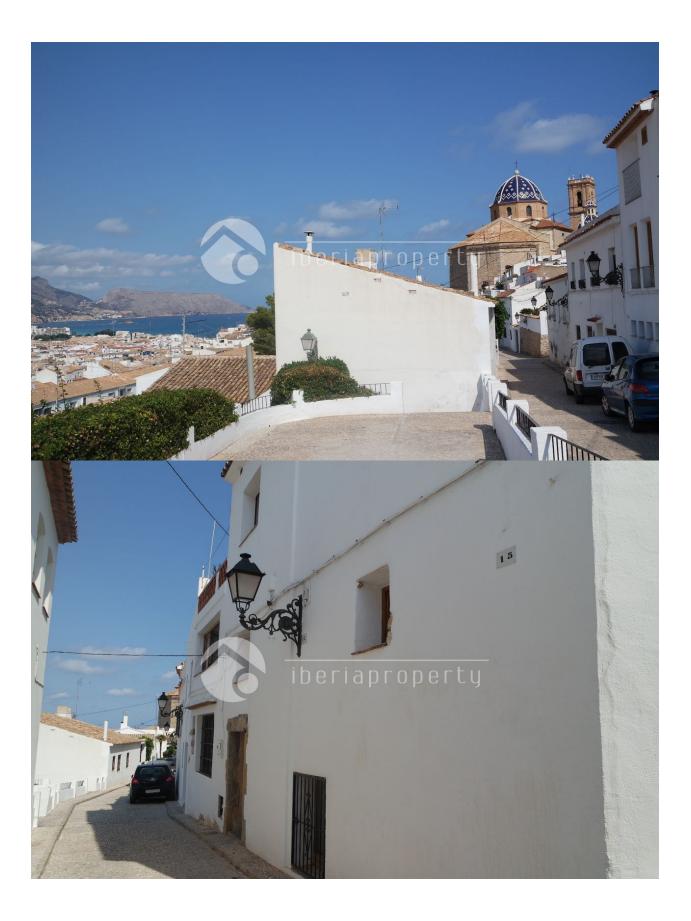

#### BESKRIVELSE

This special, unique townhouse in a quiet side street of the old town of Altea at a 2 minutes walk to the square surrounded by it's restaurants. At the moment it are two independent apartments with two separate entrances in different streets, as it is a corner, which can be connected and converted into one home. The apartment on the higher level has the original distribution with an open kitchen, small lounge, bathroom, and two stairs higher two bedrooms of which one with sea views. The apartment on the lower level has place for a kitchen, dining area, the bedroom and downstairs a lounge area with open fire with authentic details like a stone wall, wooden beams and a very special atmosphere. This property needs updating and small renovation to make it into a even more special property. Our team can give you a professional advice on this subject and show you this lovely house. The properties can be bought separately as well - the 1st floor apartment with 2 bedrooms and 1 bathroom for 98.000 euros and the cave apartment with one bedroom and bathroom for 79.000 euros.

# PROPERTY GALLERY

"OUR EXPERIENCE IS YOUR GUARANTEE"