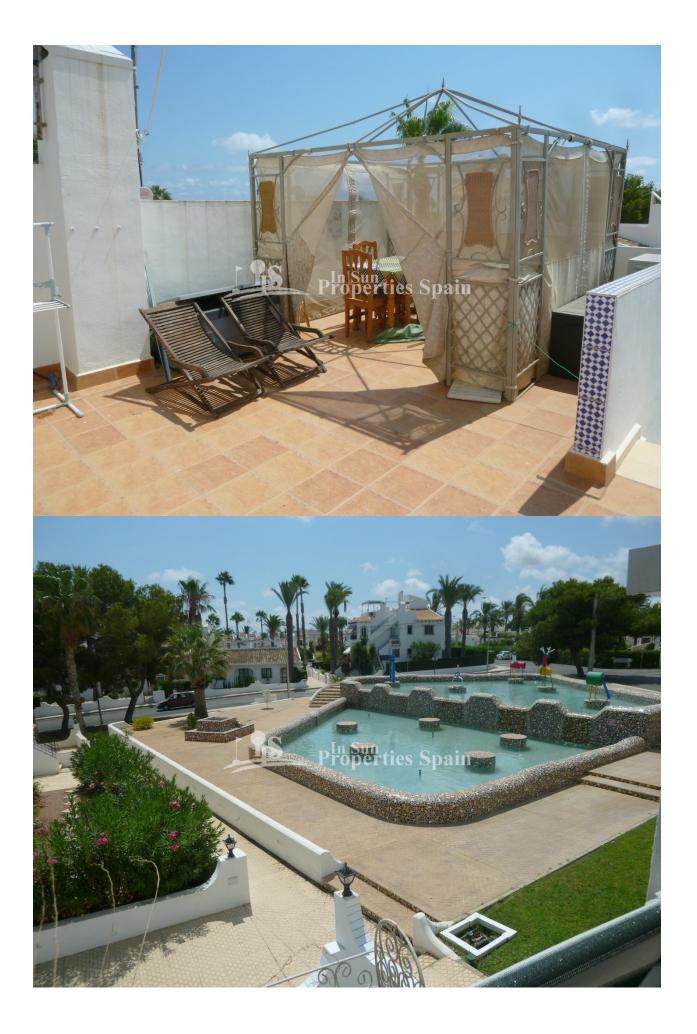

## BESKRIVELSE

This South facing 2 bedrooms 1 bathroom TOP FLOOR APARTMENT is located in VERDEMAR - VILLAMARTIN GOLF COURSE with lovely open views over the communal gardens and fountains, walking distance to all amenities, living / dining area with fireplace and open kitchen with separate utility area, 7 m2 balcony and a 33m2 sunny roof terrace. The property is in very good condition, sold unfurnished but has been reformed with new windows and central heating. This property has fantastic communal gardens and two communal swimming pools . Walking distance to bars, restaurants, supermarket and all amenites, 5 km to the sandy beaches of La Zenia - Orihuela Costa,