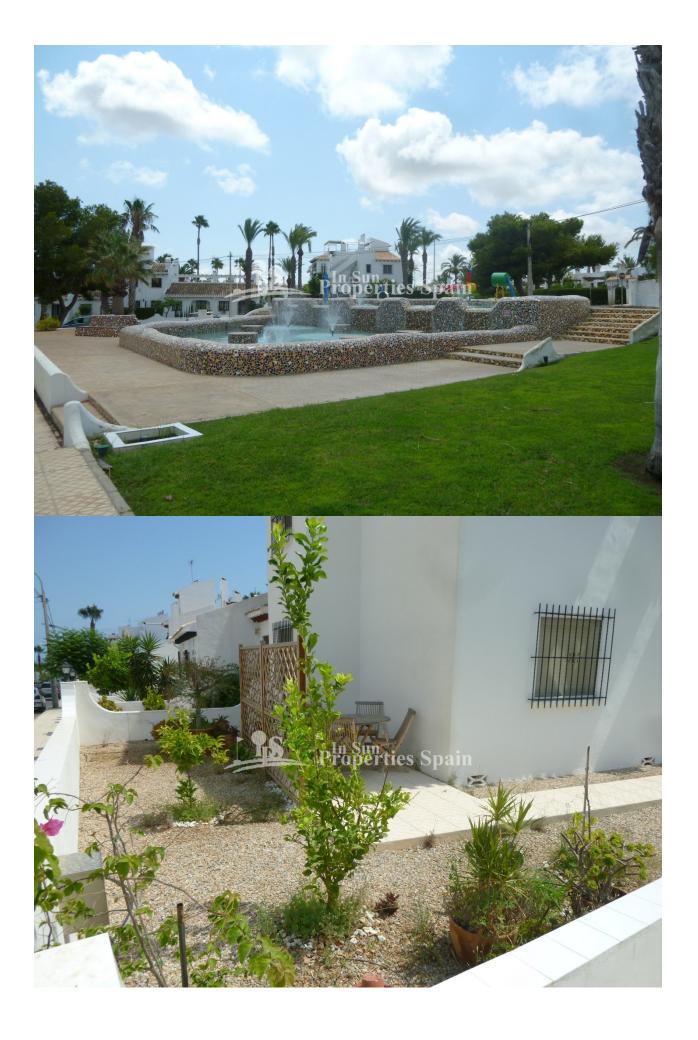

## BESKRIVELSE

This South facing 2 bedrooms 1 bathroom TOP FLOOR APARTMENT is located in VERDEMAR - VILLAMARTIN GOLF COURSE with lovely open views over the communal gardens and fountains, walking distance to all amenities, living / dining area with fireplace and open kitchen with separate utility area, 7 m2 balcony and a 33m2 sunny roof terrace. The property is in very good condition, sold unfurnished but has been reformed with new windows and central heating. This property has fantastic communal gardens and two communal swimming pools . Walking distance to bars, restaurants, supermarket and all amenites, 5 km to the sandy beaches of La Zenia - Orihuela Costa,