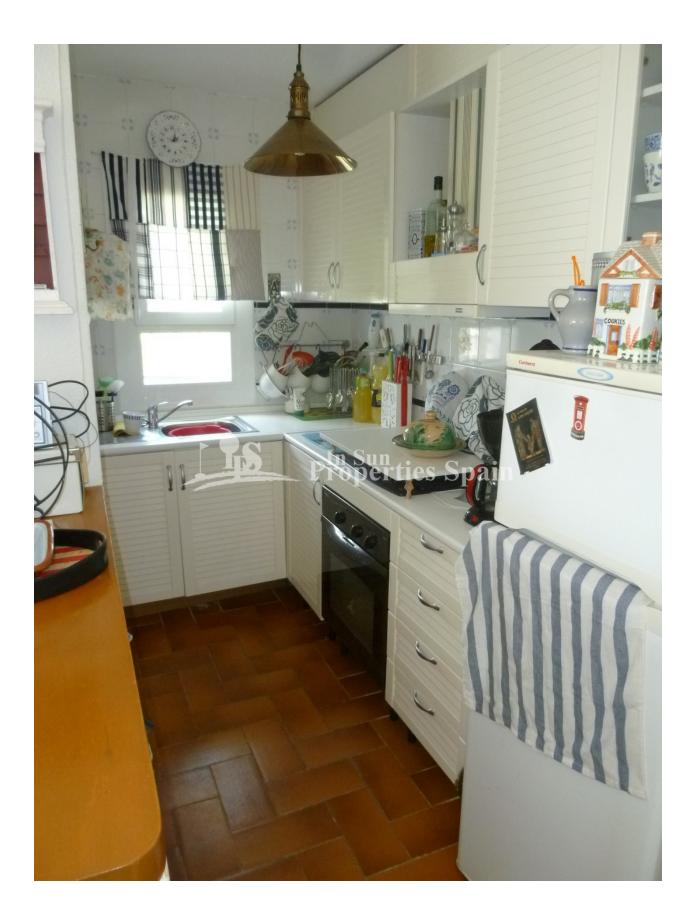

## BESKRIVELSE

This South facing 2 bedrooms 1 bathroom TOP FLOOR APARTMENT is located in VERDEMAR - VILLAMARTIN GOLF COURSE with lovely open views over the communal gardens and fountains, walking distance to all amenities, living / dining area with fireplace and open kitchen with separate utility area, 7 m2 balcony and a 33m2 sunny roof terrace. The property is in very good condition, sold unfurnished but has been reformed with new windows and central heating. This property has fantastic communal gardens and two communal swimming pools . Walking distance to bars, restaurants, supermarket and all amenites, 5 km to the sandy beaches of La Zenia - Orihuela Costa,

## **ENERGETIC CERTIFIED**

| UTSIKT                            | ORIENTERING                                                            | MØBLER                                                    | SKATT                                                                                 |
|-----------------------------------|------------------------------------------------------------------------|-----------------------------------------------------------|---------------------------------------------------------------------------------------|
| Panorama                          | South                                                                  | Uten møbler                                               | Comunity : 600 €<br>I.B.I : 155 €                                                     |
| KJØKKEN                           | HAGE TERASSER                                                          | OPPVARMING                                                | EXTRA                                                                                 |
| <ul> <li>Åpent kjøkken</li> </ul> | <ul><li>Åpen terasse</li><li>Privat hage</li><li>Felles hage</li></ul> | <ul><li>Sentral gas oppvarming</li><li>Ved peis</li></ul> | <ul> <li>Innebygde garderober</li> <li>Sikkerhets dør</li> <li>Sattelit TV</li> </ul> |