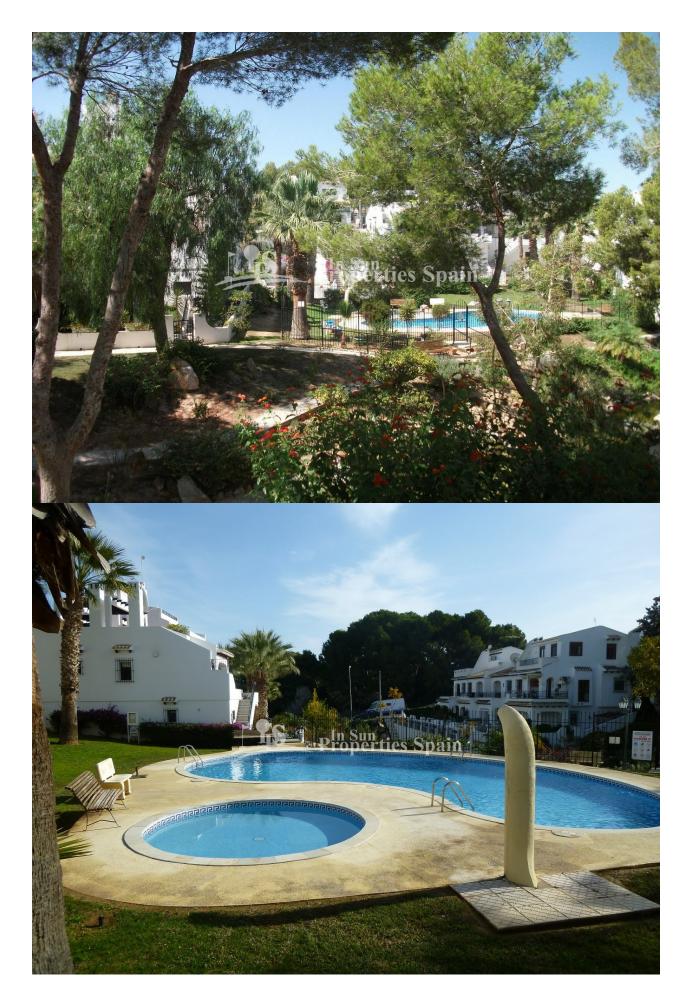

## BESKRIVELSE

This South facing 2 bedrooms 1 bathroom TOP FLOOR APARTMENT is located in VERDEMAR - VILLAMARTIN GOLF COURSE with lovely open views over the communal gardens and fountains, walking distance to all amenities, living / dining area with fireplace and open kitchen with separate utility area, 7 m2 balcony and a 33m2 sunny roof terrace. The property is in very good condition, sold unfurnished but has been reformed with new windows and central heating. This property has fantastic communal gardens and two communal swimming pools . Walking distance to bars, restaurants, supermarket and all amenites, 5 km to the sandy beaches of La Zenia - Orihuela Costa,