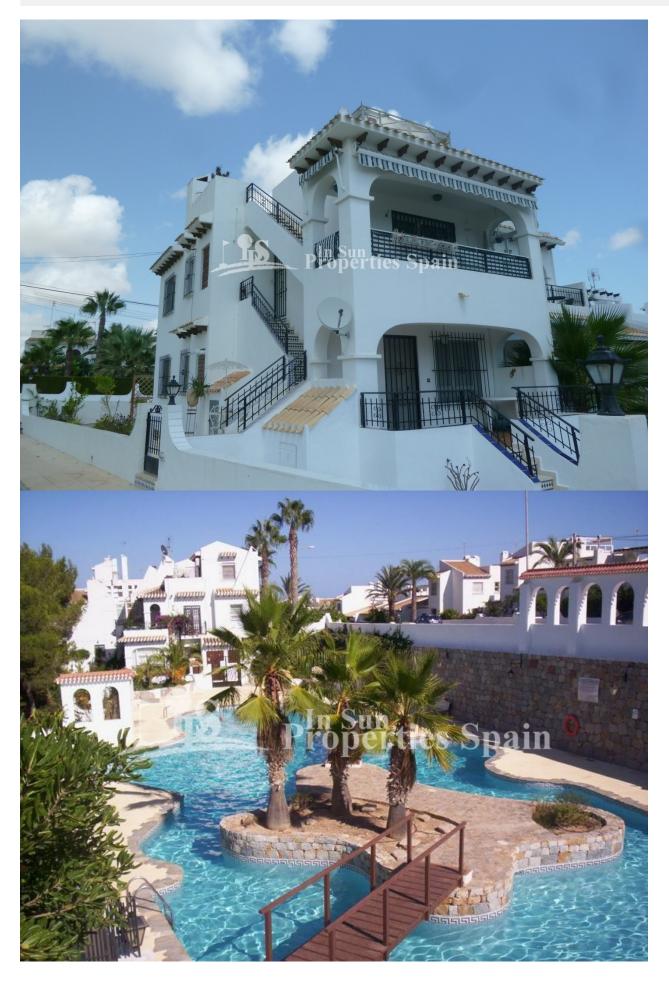

## BESKRIVELSE

This South facing 2 bedrooms 1 bathroom TOP FLOOR APARTMENT is located in VERDEMAR - VILLAMARTIN GOLF COURSE with lovely open views over the communal gardens and fountains, walking distance to all amenities, living / dining area with fireplace and open kitchen with separate utility area, 7 m2 balcony and a 33m2 sunny roof terrace. The property is in very good condition, sold unfurnished but has been reformed with new windows and central heating. This property has fantastic communal gardens and two communal swimming pools . Walking distance to bars, restaurants, supermarket and all amenites, 5 km to the sandy beaches of La Zenia - Orihuela Costa,

## PROPERTY GALLERY

"OUR EXPERIENCE IS YOUR GUARANTEE"