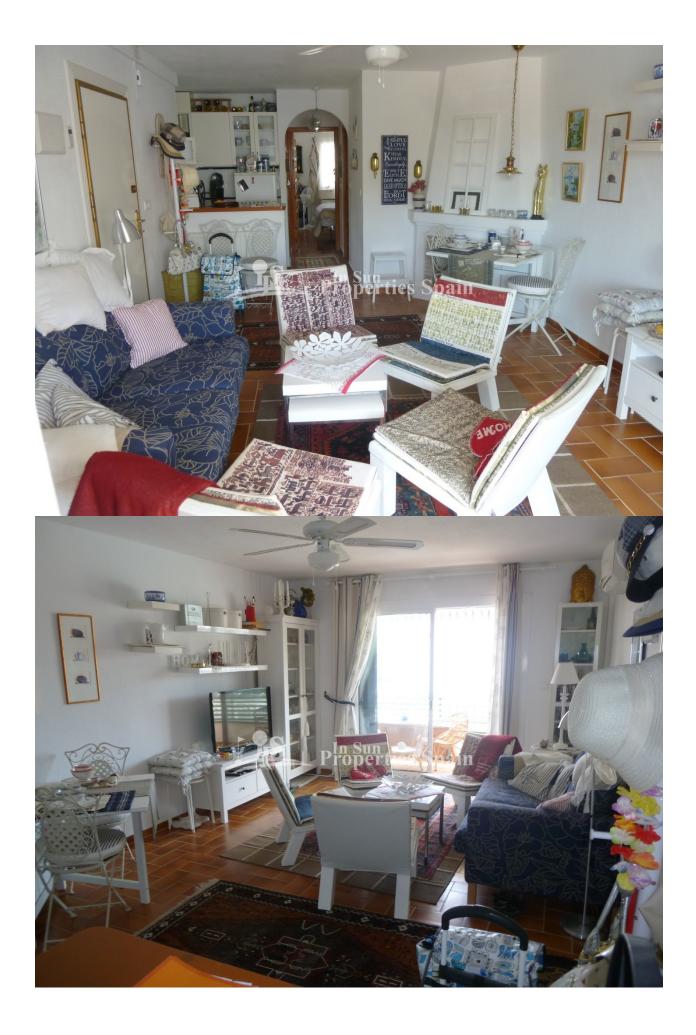

## BESKRIVELSE

This South facing 2 bedrooms 1 bathroom TOP FLOOR APARTMENT is located in VERDEMAR - VILLAMARTIN GOLF COURSE with lovely open views over the communal gardens and fountains, walking distance to all amenities, living / dining area with fireplace and open kitchen with separate utility area, 7 m2 balcony and a 33m2 sunny roof terrace. The property is in very good condition, sold unfurnished but has been reformed with new windows and central heating. This property has fantastic communal gardens and two communal swimming pools . Walking distance to bars, restaurants, supermarket and all amenites, 5 km to the sandy beaches of La Zenia - Orihuela Costa,

## PROPERTY GALLERY

"OUR EXPERIENCE IS YOUR GUARANTEE"