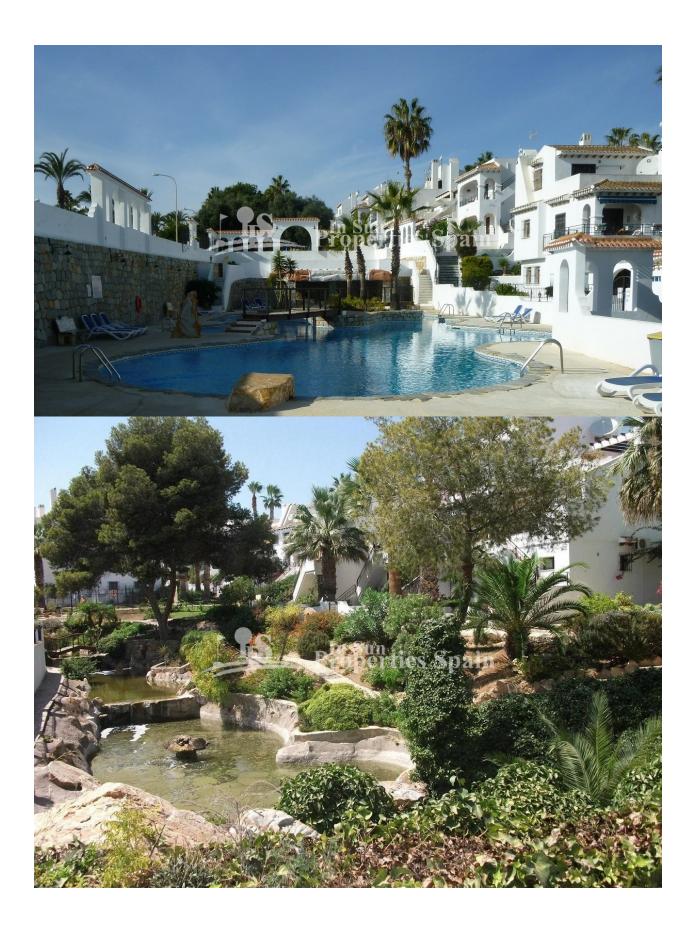

## BESKRIVELSE

This South facing 2 bedrooms 1 bathroom TOP FLOOR APARTMENT is located in VERDEMAR - VILLAMARTIN GOLF COURSE with lovely open views over the communal gardens and fountains, walking distance to all amenities, living / dining area with fireplace and open kitchen with separate utility area, 7 m2 balcony and a 33m2 sunny roof terrace. The property is in very good condition, sold unfurnished but has been reformed with new windows and central heating. This property has fantastic communal gardens and two communal swimming pools . Walking distance to bars, restaurants, supermarket and all amenites, 5 km to the sandy beaches of La Zenia - Orihuela Costa,