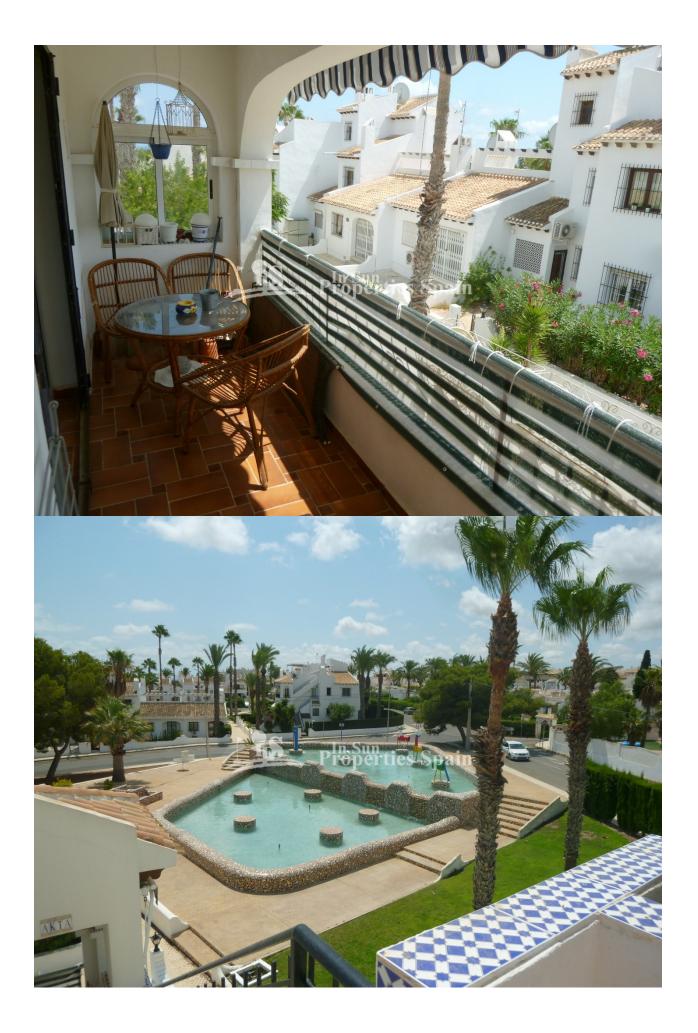

## BESKRIVELSE

This South facing 2 bedrooms 1 bathroom TOP FLOOR APARTMENT is located in VERDEMAR - VILLAMARTIN GOLF COURSE with lovely open views over the communal gardens and fountains, walking distance to all amenities, living / dining area with fireplace and open kitchen with separate utility area, 7 m2 balcony and a 33m2 sunny roof terrace. The property is in very good condition, sold unfurnished but has been reformed with new windows and central heating. This property has fantastic communal gardens and two communal swimming pools . Walking distance to bars, restaurants, supermarket and all amenites, 5 km to the sandy beaches of La Zenia - Orihuela Costa,

## PROPERTY GALLERY

"OUR EXPERIENCE IS YOUR GUARANTEE"