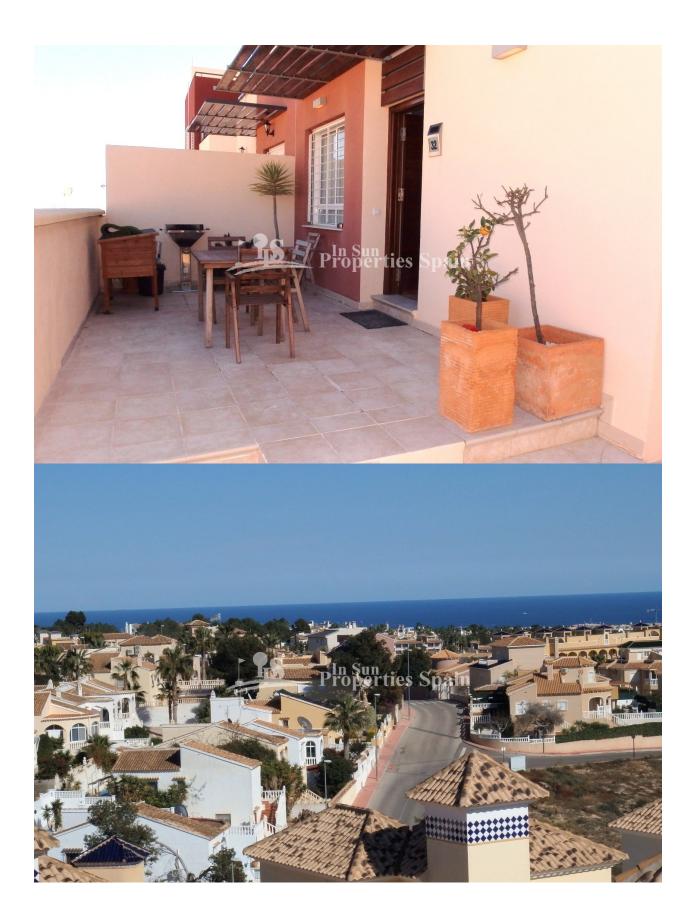

### BESKRIVELSE

**REF: # 3808** 

This beautiful 2 bedroom, 2 bathroom Quad in Las Filipinas, VILLAMARTIN offers stunning SEA VIEWS from the solarium. To the ground floor you will find a large living room with fireplace and dining area. Modern fully fitted kitchen, 2x8m2 terrace, 15m2 private roof terrace and 50m2 Private Garden with OFF ROAD PARKING. This very well maintained property is sold fully furnished and has access to a communal SWIMMING POOL. You find all the amenities such as bars, restaurants, supermarkets, banks, etc nearby. La Glea Beach in Campoamor, Villamartin Plaza and Zenia Boulevard shopping center are only a few minutes drive from this property. Furthermore you will find 4 golf courses in the area. However, it is not only a golfers paradise, you can also find a large range of activities and entertainment for all the family; water parks in Torrevieja and Ciudad Quesada, 3km from some of the best beaches in the region, open weekly markets, cinemas etc. Villamartín is approximately 50 minutes from Alicante Airport and 30 minutes from Murcia airport.