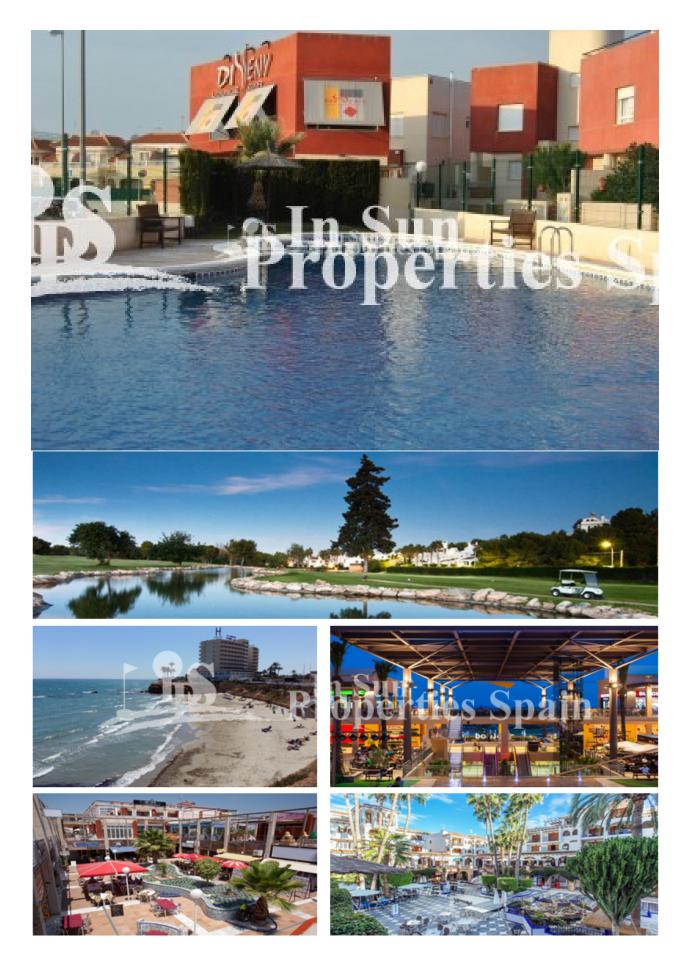

### BESKRIVELSE

**REF: # 3808** 

This beautiful 2 bedroom, 2 bathroom Quad in Las Filipinas, VILLAMARTIN offers stunning SEA VIEWS from the solarium. To the ground floor you will find a large living room with fireplace and dining area. Modern fully fitted kitchen, 2x8m2 terrace, 15m2 private roof terrace and 50m2 Private Garden with OFF ROAD PARKING. This very well maintained property is sold fully furnished and has access to a communal SWIMMING POOL. You find all the amenities such as bars, restaurants, supermarkets, banks, etc nearby. La Glea Beach in Campoamor, Villamartin Plaza and Zenia Boulevard shopping center are only a few minutes drive from this property. Furthermore you will find 4 golf courses in the area. However, it is not only a golfers paradise, you can also find a large range of activities and entertainment for all the family; water parks in Torrevieja and Ciudad Quesada, 3km from some of the best beaches in the region, open weekly markets, cinemas etc. Villamartín is approximately 50 minutes from Alicante Airport and 30 minutes from Murcia airport.