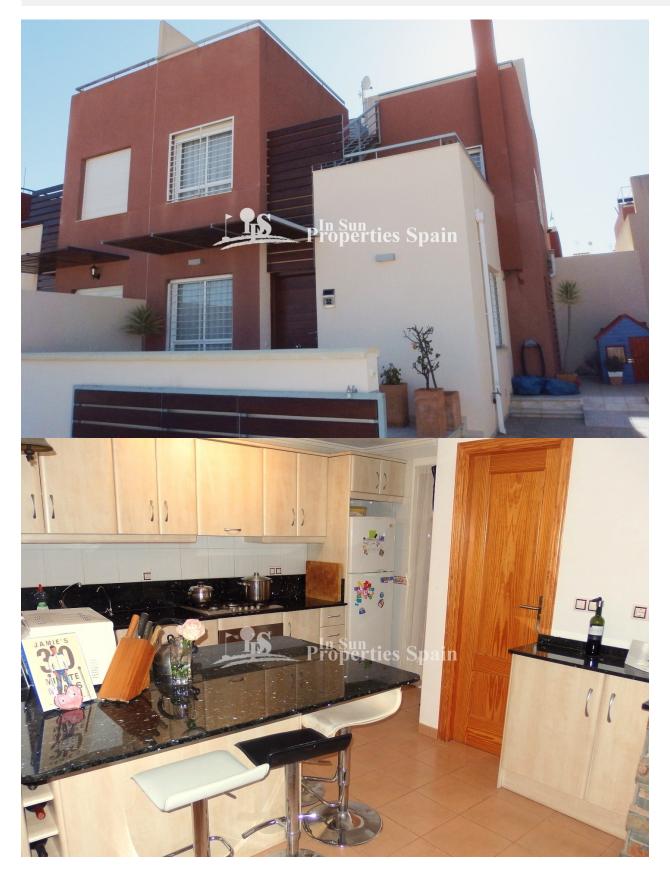

### BESKRIVELSE

**REF: # 3808** 

This beautiful 2 bedroom, 2 bathroom Quad in Las Filipinas, VILLAMARTIN offers stunning SEA VIEWS from the solarium. To the ground floor you will find a large living room with fireplace and dining area. Modern fully fitted kitchen, 2x8m2 terrace, 15m2 private roof terrace and 50m2 Private Garden with OFF ROAD PARKING. This very well maintained property is sold fully furnished and has access to a communal SWIMMING POOL. You find all the amenities such as bars, restaurants, supermarkets, banks, etc nearby. La Glea Beach in Campoamor, Villamartin Plaza and Zenia Boulevard shopping center are only a few minutes drive from this property. Furthermore you will find 4 golf courses in the area. However, it is not only a golfers paradise, you can also find a large range of activities and entertainment for all the family; water parks in Torrevieja and Ciudad Quesada, 3km from some of the best beaches in the region, open weekly markets, cinemas etc. Villamartín is approximately 50 minutes from Alicante Airport and 30 minutes from Murcia airport.