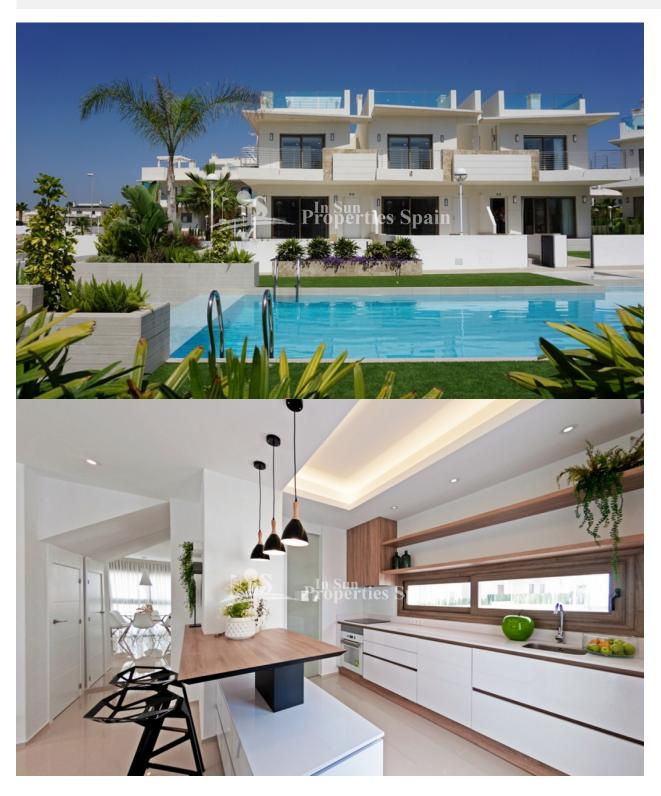

### **BESKRIVELSE**

Last available corner Townhouse Key Ready in APRIL 2018 at RESIDENCIAL ATEKA, DONA PEPA. These NEW modern, luxury south/west facing 3 bedroom, 3 bathroom Townhous facing the community pool, located in a lovely gated community with private parking and 2 communal swimming pools near to the Golf course. 3 Bedroom, 3 Bathroom IVORY model Townhouses of 128m2, benefit from a 50m2 roof solarium and minimum 80m2 garden. Doña Pepa is a modern urbanisation belonging to Ciudad Quesada and has all the amenities which include supermarkets, bars, hotel and shops as well as a bank. Ciudad Quesada town centre is a ten minute walk from Doña Pepa. In Ciudad Quesada itself you will find international supermarkets, restaurants, banks, a medical centre as well as a water park. The property is ideally located if you are a golf enthusiast, with La Marquesqa Golf Club just a five minute drive away. The nearest beaches are at Guardamar/Campomar and La Mata ten minutes drive away. Nearest Airports: San Javier (Murcia) - Approx 30 minute drive Alicante Airport -

## **HAGE TERASSER**

- Ooverbygd terasseÅpen terasse
- Utebelysning
- Automatisk vanningsystem
- Palme trær
- Inngjerdet
- Stein murer
- Elektrisk port
- Privat hage
- Felles hage