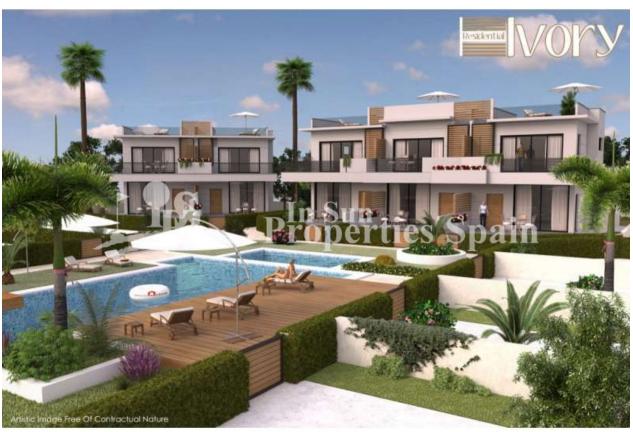

### **BESKRIVELSE**

Last available corner Townhouse Key Ready in APRIL 2018 at RESIDENCIAL ATEKA, DONA PEPA. These NEW modern, luxury south/west facing 3 bedroom, 3 bathroom Townhous facing the community pool, located in a lovely gated community with private parking and 2 communal swimming pools near to the Golf course. 3 Bedroom, 3 Bathroom IVORY model Townhouses of 128m2, benefit from a 50m2 roof solarium and minimum 80m2 garden. Doña Pepa is a modern urbanisation belonging to Ciudad Quesada and has all the amenities which include supermarkets, bars, hotel and shops as well as a bank. Ciudad Quesada town centre is a ten minute walk from Doña Pepa. In Ciudad Quesada itself you will find international supermarkets, restaurants, banks, a medical centre as well as a water park. The property is ideally located if you are a golf enthusiast, with La Marquesqa Golf Club just a five minute drive away. The nearest beaches are at Guardamar/Campomar and La Mata ten minutes drive away. Nearest Airports: San Javier (Murcia) - Approx 30 minute drive Alicante Airport -