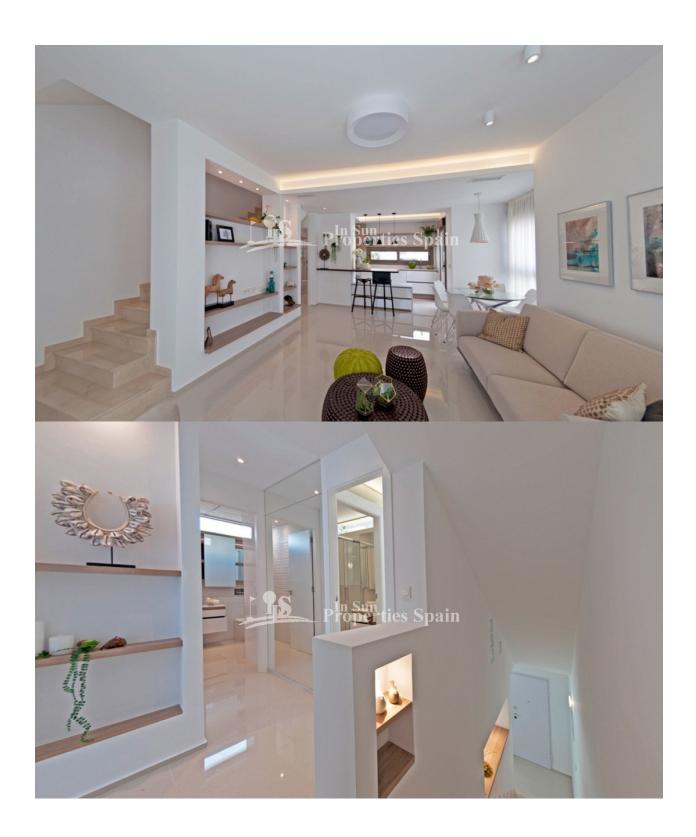

### **BESKRIVELSE**

Last available corner Townhouse Key Ready in APRIL 2018 at RESIDENCIAL ATEKA, DONA PEPA. These NEW modern, luxury south/west facing 3 bedroom, 3 bathroom Townhous facing the community pool, located in a lovely gated community with private parking and 2 communal swimming pools near to the Golf course. 3 Bedroom, 3 Bathroom IVORY model Townhouses of 128m2, benefit from a 50m2 roof solarium and minimum 80m2 garden. Doña Pepa is a modern urbanisation belonging to Ciudad Quesada and has all the amenities which include supermarkets, bars, hotel and shops as well as a bank. Ciudad Quesada town centre is a ten minute walk from Doña Pepa. In Ciudad Quesada itself you will find international supermarkets, restaurants, banks, a medical centre as well as a water park. The property is ideally located if you are a golf enthusiast, with La Marquesqa Golf Club just a five minute drive away. The nearest beaches are at Guardamar/Campomar and La Mata ten minutes drive away. Nearest Airports: San Javier (Murcia) - Approx 30 minute drive Alicante Airport -