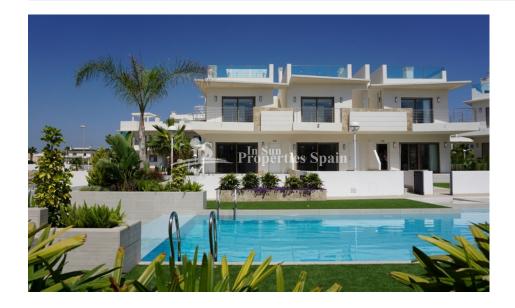

### **BESKRIVELSE**

Last available corner Townhouse Key Ready in APRIL 2018 at RESIDENCIAL ATEKA, DONA PEPA. These NEW modern, luxury south/west facing 3 bedroom, 3 bathroom Townhous facing the community pool, located in a lovely gated community with private parking and 2 communal swimming pools near to the Golf course. 3 Bedroom, 3 Bathroom IVORY model Townhouses of 128m2, benefit from a 50m2 roof solarium and minimum 80m2 garden. Doña Pepa is a modern urbanisation belonging to Ciudad Quesada and has all the amenities which include supermarkets, bars, hotel and shops as well as a bank. Ciudad Quesada town centre is a ten minute walk from Doña Pepa. In Ciudad Quesada itself you will find international supermarkets, restaurants, banks, a medical centre as well as a water park. The property is ideally located if you are a golf enthusiast, with La Marquesqa Golf Club just a five minute drive away. The nearest beaches are at Guardamar/Campomar and La Mata ten minutes drive away. Nearest Airports: San Javier (Murcia) - Approx 30 minute drive Alicante Airport -

# **ENERGETIC CERTIFIED**

| STIL        | UTSIKT      | AIRCONDITION         | DISTANSE TIL:   |
|-------------|-------------|----------------------|-----------------|
|             |             | 0                    |                 |
| Modern      | Panorama    | Sentral aircondition | Strand : 8 Km   |
|             |             |                      | Flyplass: 40 Km |
|             |             |                      | Sentrum: 1 Km   |
| ORIENTERING | MØBLER      | PARKERING NR BILER   | FLOARING        |
| South west  | Uten møbler | : 1                  | Fliser          |
| Coult Wool  |             |                      | • Stein         |
|             |             |                      |                 |