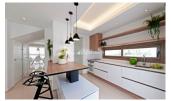

---------------|-------------------------------------|
| PRIS:               | 279.000€                            |
| BOLIG TYPE:         | Villa (Semi<br>detached)            |
| STED:               | Quesada-Rojales<br>(Ciudad Quesada) |
| SOVEROM:            | 3                                   |
| Bad:                | 3                                   |
| BOAREAL ( m2<br>):  | 128                                 |
| TOMT ( m2 ):        | -                                   |
| Terrasse ( m2<br>): | 29                                  |
| ÅR:                 |                                     |
| ETASJER:            | -                                   |
| MELDING             | -                                   |
|                     |                                     |









### **BESKRIVELSE**

Last available corner Townhouse Key Ready in APRIL 2018 at RESIDENCIAL ATEKA, DONA PEPA. These NEW modern, luxury south/west facing 3 bedroom, 3 bathroom Townhous facing the community pool, located in a lovely gated community with private parking and 2 communal swimming pools near to the Golf course. 3 Bedroom, 3 Bathroom IVORY model Townhouses of 128m2, benefit from a 50m2 roof solarium and minimum 80m2 garden. Doña Pepa is a modern urbanisation belonging to Ciudad Quesada and has all the amenities which include supermarkets, bars, hotel and shops as well as a bank. Ciudad Quesada town centre is a ten minute walk from Doña Pepa. In Ciudad Quesada itself you will find international supermarkets, restaurants, banks, a medical centre as well as a water park. The