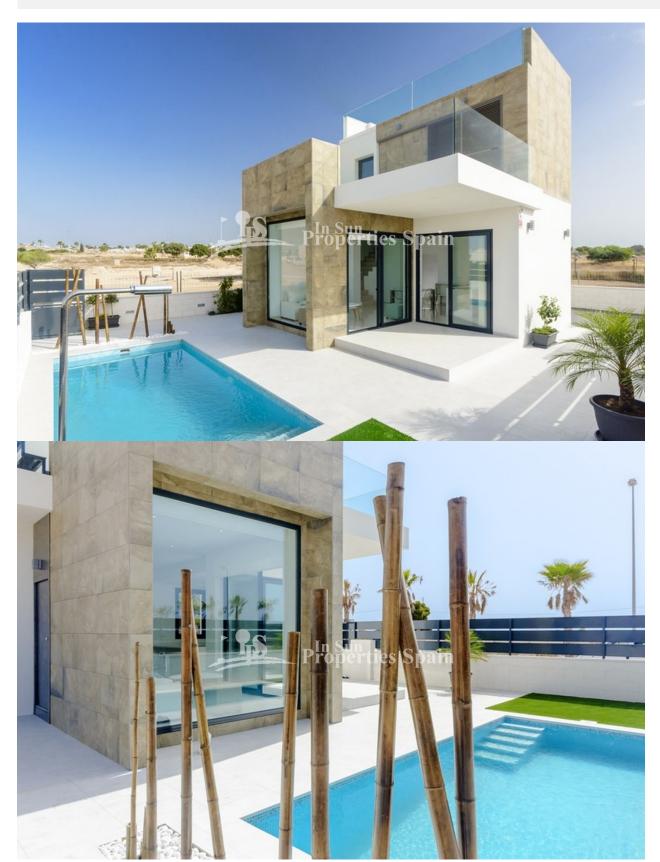

## **BESKRIVELSE**

This NEW modern design south facing 3 bedroom, 2 bathroom Detached Villa is located in "CIUDAD QUESADA – ROJALES" only a view minutes away from the natural and lovely large beaches of Guardamar. The complex is formed by 13 villas and will be constructed with top quality materials. 114 m2 Property with 3 bedrooms and 2 bathrooms. On the ground floor with open modern integrated kitchen, dining /living area, 1 double bedroom 1 bedrooms and sunny terraces with pool (optional – 6x2.5m2 – 11.500.-€) and garden views. First floor -2 bedrooms with fitted wardrobe,1one suite bathrooms and 9 m2 balcony ,52 m2 roof terrace with fantastic sea and salt lake views. Walking distance to restaurants, bars and all amenities. Modern style finishes and built in the best quality materials.