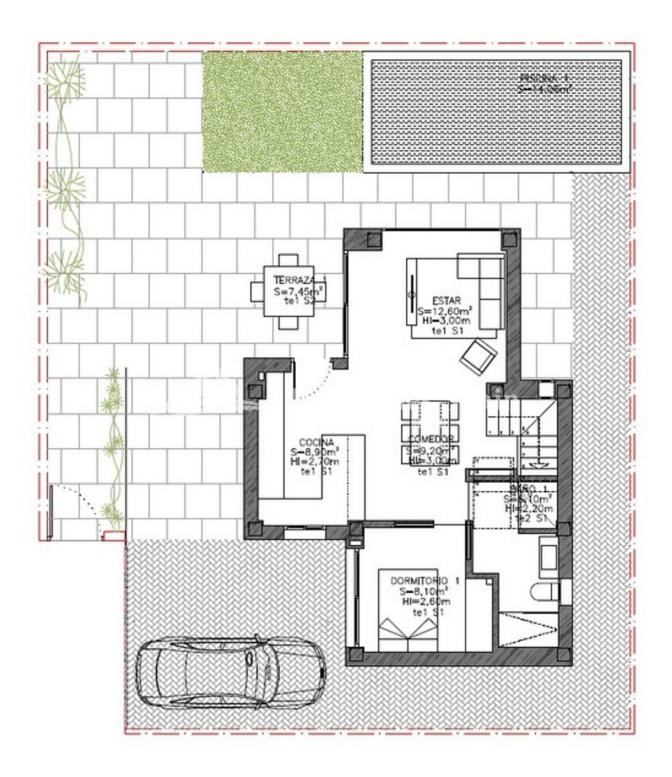

## **QUESADA-ROJALES (CIUDAD QUESADA)**

| INFO                |                                     |
|---------------------|-------------------------------------|
| PRIS:               | 225.000€                            |
| BOLIG TYPE:         | Villa                               |
| STED:               | Quesada-Rojales<br>(Ciudad Quesada) |
| SOVEROM:            | 3                                   |
| Bad:                | 2                                   |
| BOAREAL ( m2<br>):  | 114                                 |
| TOMT ( m2 ):        | 212                                 |
|                     |                                     |
| Terrasse ( m2<br>): | 65                                  |
| •                   | 65                                  |
| ):                  | -                                   |

## **BESKRIVELSE**

This NEW modern design south facing 3 bedroom, 2 bathroom Detached Villa is located in "CIUDAD QUESADA – ROJALES" only a view minutes away from the natural and lovely large beaches of Guardamar. The complex is formed by 13 villas and will be constructed with top quality materials. 114 m2 Property with 3 bedrooms and 2 bathrooms. On the ground floor with open modern integrated kitchen, dining /living area, 1 double bedroom 1 bedrooms and sunny terraces with pool (optional – 6x2.5m2 – 11.500.-€) and garden views. First floor -2 bedrooms with fitted wardrobe,1one suite bathrooms and 9 m2 balcony ,52 m2 roof terrace with fantastic sea and salt lake views. Walking distance to restaurants, bars and all amenities. Modern style finishes and built in the best quality materials.