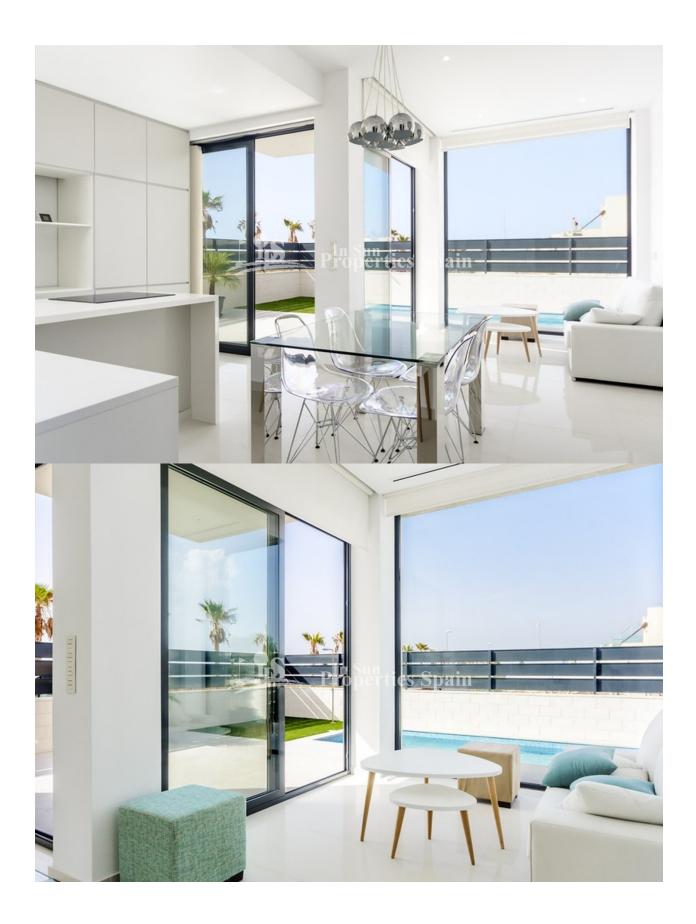

## **BESKRIVELSE**

This NEW modern design south facing 3 bedroom, 2 bathroom Detached Villa is located in "CIUDAD QUESADA – ROJALES" only a view minutes away from the natural and lovely large beaches of Guardamar. The complex is formed by 13 villas and will be constructed with top quality materials. 114 m2 Property with 3 bedrooms and 2 bathrooms. On the ground floor with open modern integrated kitchen, dining /living area, 1 double bedroom 1 bedrooms and sunny terraces with pool (optional – 6x2.5m2 – 11.500.-€) and garden views. First floor -2 bedrooms with fitted wardrobe,1one suite bathrooms and 9 m2 balcony ,52 m2 roof terrace with fantastic sea and salt lake views. Walking distance to restaurants, bars and all amenities. Modern style finishes and built in the best quality materials.