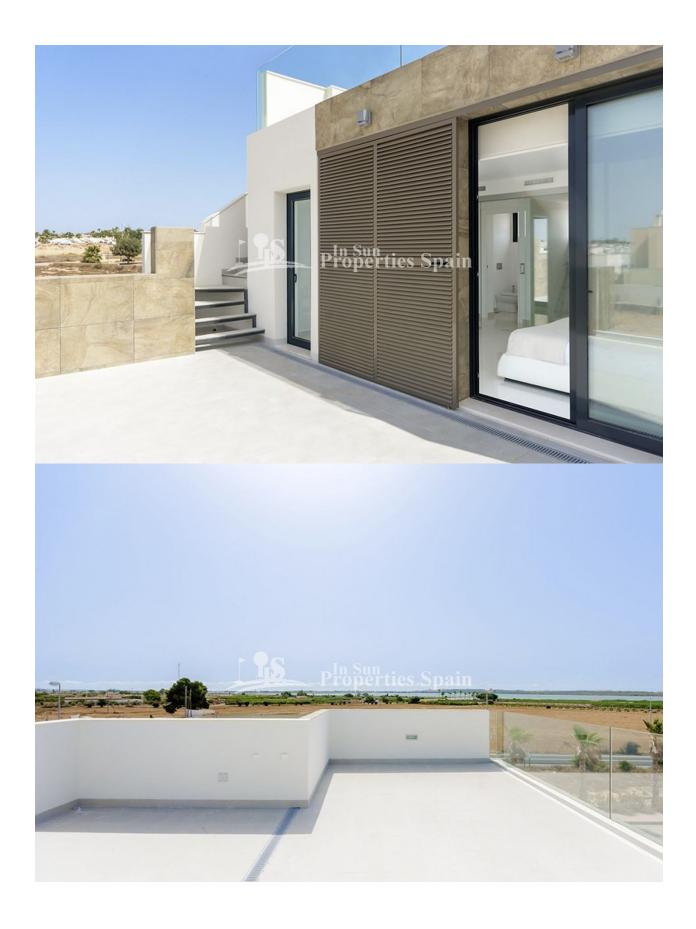

## **BESKRIVELSE**

This NEW modern design south facing 3 bedroom, 2 bathroom Detached Villa is located in "CIUDAD QUESADA – ROJALES" only a view minutes away from the natural and lovely large beaches of Guardamar. The complex is formed by 13 villas and will be constructed with top quality materials. 114 m2 Property with 3 bedrooms and 2 bathrooms. On the ground floor with open modern integrated kitchen, dining /living area, 1 double bedroom 1 bedrooms and sunny terraces with pool (optional – 6x2.5m2 – 11.500.-€) and garden views. First floor -2 bedrooms with fitted wardrobe,1one suite bathrooms and 9 m2 balcony ,52 m2 roof terrace with fantastic sea and salt lake views. Walking distance to restaurants, bars and all amenities. Modern style finishes and built in the best quality materials.