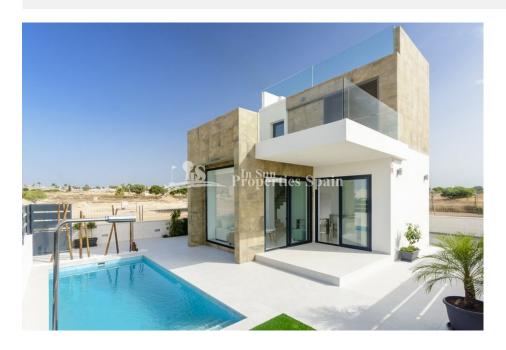

## **BESKRIVELSE**

This NEW modern design south facing 3 bedroom, 2 bathroom Detached Villa is located in "CIUDAD QUESADA – ROJALES" only a view minutes away from the natural and lovely large beaches of Guardamar. The complex is formed by 13 villas and will be constructed with top quality materials. 114 m2 Property with 3 bedrooms and 2 bathrooms. On the ground floor with open modern integrated kitchen, dining /living area, 1 double bedroom 1 bedrooms and sunny terraces with pool (optional – 6x2.5m2 – 11.500.-€) and garden views. First floor -2 bedrooms with fitted wardrobe,1one suite bathrooms and 9 m2 balcony ,52 m2 roof terrace with fantastic sea and salt lake views. Walking distance to restaurants, bars and all amenities. Modern style finishes and built in the best quality materials.