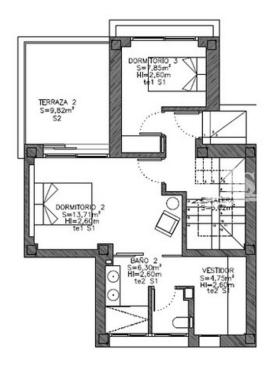

## **BESKRIVELSE**

This NEW modern design south facing 3 bedroom, 2 bathroom Detached Villa is located in "CIUDAD QUESADA – ROJALES" only a view minutes away from the natural and lovely large beaches of Guardamar. The complex is formed by 13 villas and will be constructed with top quality materials. 114 m2 Property with 3 bedrooms and 2 bathrooms. On the ground floor with open modern integrated kitchen, dining /living area, 1 double bedroom 1 bedrooms and sunny terraces with pool (optional – 6x2.5m2 – 11.500.-€) and garden views. First floor -2 bedrooms with fitted wardrobe,1one suite bathrooms and 9 m2 balcony ,52 m2 roof terrace with fantastic sea and salt lake views. Walking distance to restaurants, bars and all amenities. Modern style finishes and built in the best quality materials.