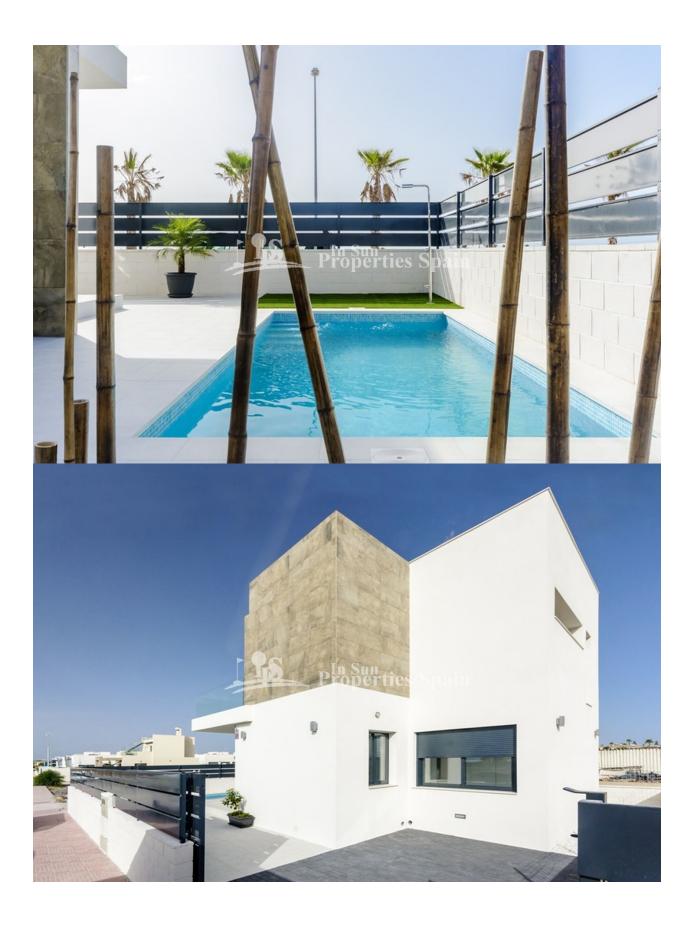

## **BESKRIVELSE**

This NEW modern design south facing 3 bedroom, 2 bathroom Detached Villa is located in "CIUDAD QUESADA – ROJALES" only a view minutes away from the natural and lovely large beaches of Guardamar. The complex is formed by 13 villas and will be constructed with top quality materials. 114 m2 Property with 3 bedrooms and 2 bathrooms. On the ground floor with open modern integrated kitchen, dining /living area, 1 double bedroom 1 bedrooms and sunny terraces with pool (optional – 6x2.5m2 – 11.500.-€) and garden views. First floor -2 bedrooms with fitted wardrobe,1one suite bathrooms and 9 m2 balcony ,52 m2 roof terrace with fantastic sea and salt lake views. Walking distance to restaurants, bars and all amenities. Modern style finishes and built in the best quality materials.