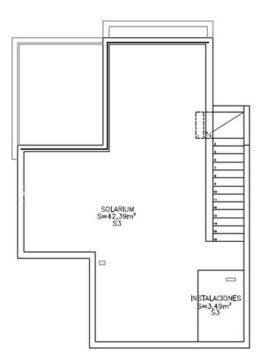

## **BESKRIVELSE**

This NEW modern design south facing 3 bedroom, 2 bathroom Detached Villa is located in "CIUDAD QUESADA – ROJALES" only a view minutes away from the natural and lovely large beaches of Guardamar. The complex is formed by 13 villas and will be constructed with top quality materials. 114 m2 Property with 3 bedrooms and 2 bathrooms. On the ground floor with open modern integrated kitchen, dining /living area, 1 double bedroom 1 bedrooms and sunny terraces with pool (optional – 6x2.5m2 – 11.500.-€) and garden views. First floor -2 bedrooms with fitted wardrobe,1one suite bathrooms and 9 m2 balcony ,52 m2 roof terrace with fantastic sea and salt lake views. Walking distance to restaurants, bars and all amenities. Modern style finishes and built in the best quality materials.