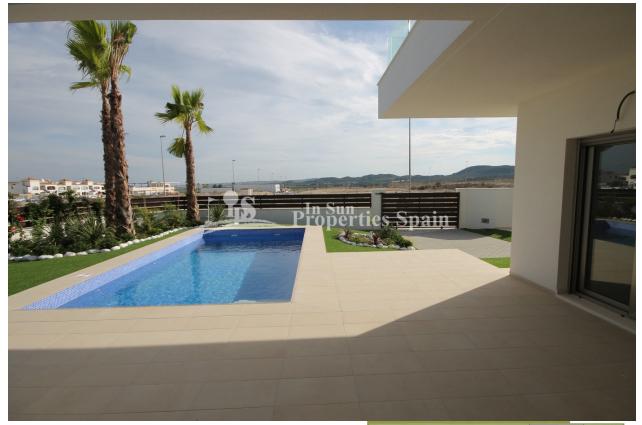

## BESKRIVELSE

**REF: # 3939** 

NEW build modern design luxury south/west facing 3 bedroom, 2 bathroom Detached Villa "BALI - A" Contemporary style is located in "VISTABELLA GOLF RESORT " between Orihuela Costa and Orihuela Town which is considered one of the best courses in the Costa Blanca South and only 10 minutes away from the lovely beaches of ORIHUELA COSTA. The complex is formed by 9 detached villas and 12 semi detached villas with 1 bedrooms and 1 bathrooms, open living /dining area with American style kitchen on the ground floor, 2 bedroom with built-in wardrobes,1 bathroom and balconys on the first floor ,south/ west facing with an independent plot from 215m2 to 250m2 with option to build one private 3x5m2 pool, spacious garden and private parking space. Clouse to Clubhouse, restaurants, bars and supermarket.

Privat hage