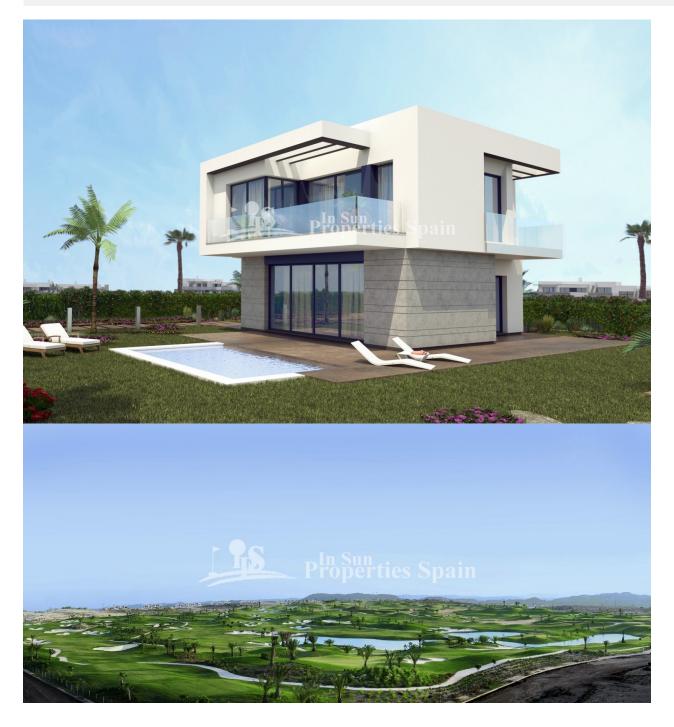

## BESKRIVELSE

**REF: # 3939** 

NEW build modern design luxury south/west facing 3 bedroom, 2 bathroom Detached Villa "BALI - A" Contemporary style is located in "VISTABELLA GOLF RESORT " between Orihuela Costa and Orihuela Town which is considered one of the best courses in the Costa Blanca South and only 10 minutes away from the lovely beaches of ORIHUELA COSTA. The complex is formed by 9 detached villas and 12 semi detached villas with 1 bedrooms and 1 bathrooms, open living /dining area with American style kitchen on the ground floor, 2 bedroom with built-in wardrobes,1 bathroom and balconys on the first floor ,south/ west facing with an independent plot from 215m2 to 250m2 with option to build one private 3x5m2 pool, spacious garden and private parking space. Clouse to Clubhouse, restaurants, bars and supermarket.