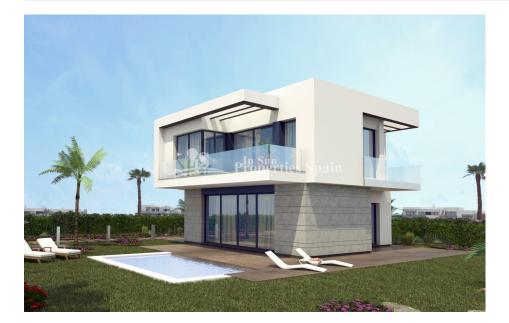

## BESKRIVELSE

**REF: # 3939** 

NEW build modern design luxury south/west facing 3 bedroom, 2 bathroom Detached Villa "BALI - A" Contemporary style is located in "VISTABELLA GOLF RESORT " between Orihuela Costa and Orihuela Town which is considered one of the best courses in the Costa Blanca South and only 10 minutes away from the lovely beaches of ORIHUELA COSTA. The complex is formed by 9 detached villas and 12 semi detached villas with 1 bedrooms and 1 bathrooms, open living /dining area with American style kitchen on the ground floor, 2 bedroom with built-in wardrobes,1 bathroom and balconys on the first floor ,south/ west facing with an independent plot from 215m2 to 250m2 with option to build one private 3x5m2 pool, spacious garden and private parking space. Clouse to Clubhouse, restaurants, bars and supermarket.