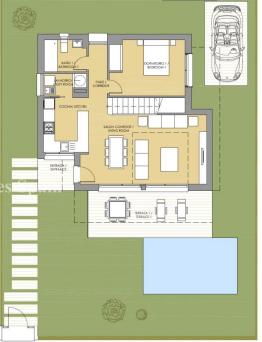

## PROPERTY GALLERY

SUPERFICIES ÚTILES / OCCUPIABLE AREA LIVING ROOM-KITCHEN

MODEL A

| BAÑO 2 / BATHROOM 2<br>DORMITORIO 3/ BEDROOM 3<br>PASO 2/ CORRIDOR 2 | 3.89 m2   |
|----------------------------------------------------------------------|-----------|
|                                                                      |           |
|                                                                      | 13.01 m2  |
| PASO Z/ CORRIDOR Z                                                   | 9.24 m2   |
| BIBLIOTECA/ LIBRARY                                                  | 3.69 m2   |
| TERRAZA 1/ TERRACE 1                                                 | 16.61 m2  |
| TERRAZA 2/ TERRACE 2                                                 | 6.37 m2   |
| TERRAZA 3 / TERRACE 3                                                | 3.52 m2   |
|                                                                      |           |
| SUPERFICIE CONSTRUIDA / BU                                           | JILT AREA |