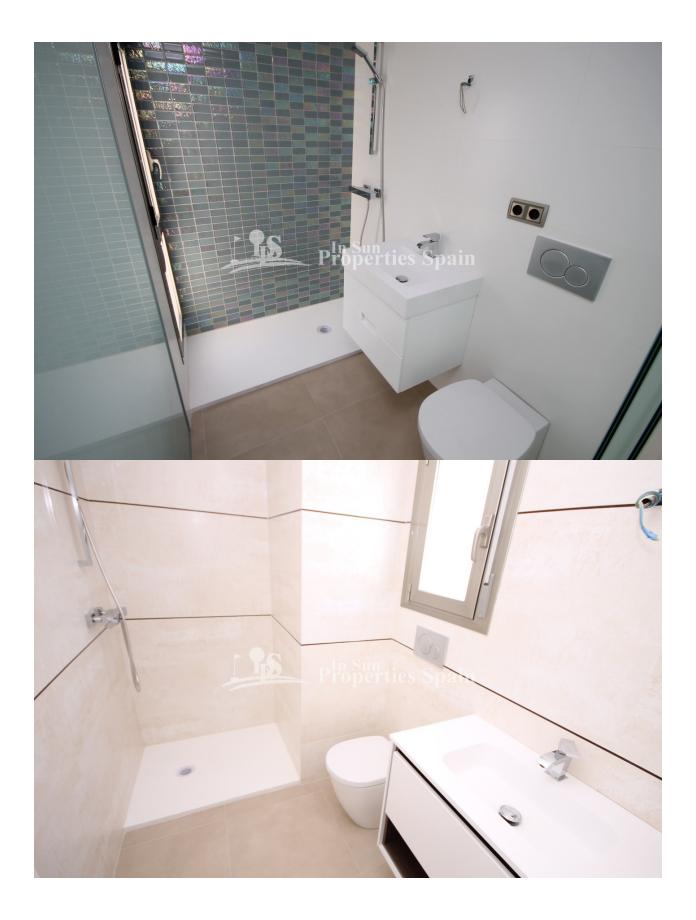

## BESKRIVELSE

**REF: # 3939** 

NEW build modern design luxury south/west facing 3 bedroom, 2 bathroom Detached Villa "BALI - A" Contemporary style is located in "VISTABELLA GOLF RESORT " between Orihuela Costa and Orihuela Town which is considered one of the best courses in the Costa Blanca South and only 10 minutes away from the lovely beaches of ORIHUELA COSTA. The complex is formed by 9 detached villas and 12 semi detached villas with 1 bedrooms and 1 bathrooms, open living /dining area with American style kitchen on the ground floor, 2 bedroom with built-in wardrobes,1 bathroom and balconys on the first floor ,south/ west facing with an independent plot from 215m2 to 250m2 with option to build one private 3x5m2 pool, spacious garden and private parking space. Clouse to Clubhouse, restaurants, bars and supermarket.

## **ENERGETIC CERTIFIED**

| STIL                             | UTSIKT                                                                          | AIRCONDITION                                                                                         | DISTANSE TIL :                                                                                                         |
|----------------------------------|---------------------------------------------------------------------------------|------------------------------------------------------------------------------------------------------|------------------------------------------------------------------------------------------------------------------------|
| Modern                           | Panorama                                                                        | Sentral aircondition                                                                                 | Strand : 8 Km                                                                                                          |
| <ul> <li>Contemporary</li> </ul> | <ul> <li>Fjell utsikt</li> </ul>                                                |                                                                                                      | Flyplass: 40 Km                                                                                                        |
|                                  |                                                                                 |                                                                                                      | Sentrum : 500 m                                                                                                        |
| ORIENTERING                      | MØBLER                                                                          | PARKERING NR BILER                                                                                   | HOVED BOLIG                                                                                                            |
| South west                       | Uten møbler                                                                     | : 1                                                                                                  | Bad on suite                                                                                                           |
| FLOARING                         | KJØKKEN                                                                         | HAGE TERASSER                                                                                        | EXTRA                                                                                                                  |
| • Fliser                         | <ul><li> Åpent kjøkken</li><li> Hvitevarer</li><li> Granit benkeplate</li></ul> | <ul> <li>Ooverbygd terasse</li> <li>Åpen terasse</li> <li>Inngjerdet</li> <li>Stein murer</li> </ul> | <ul> <li>Innebygde garderober</li> <li>Sikkerhets dør</li> <li>Vinduer med dobbelt glass</li> <li>Lager rom</li> </ul> |