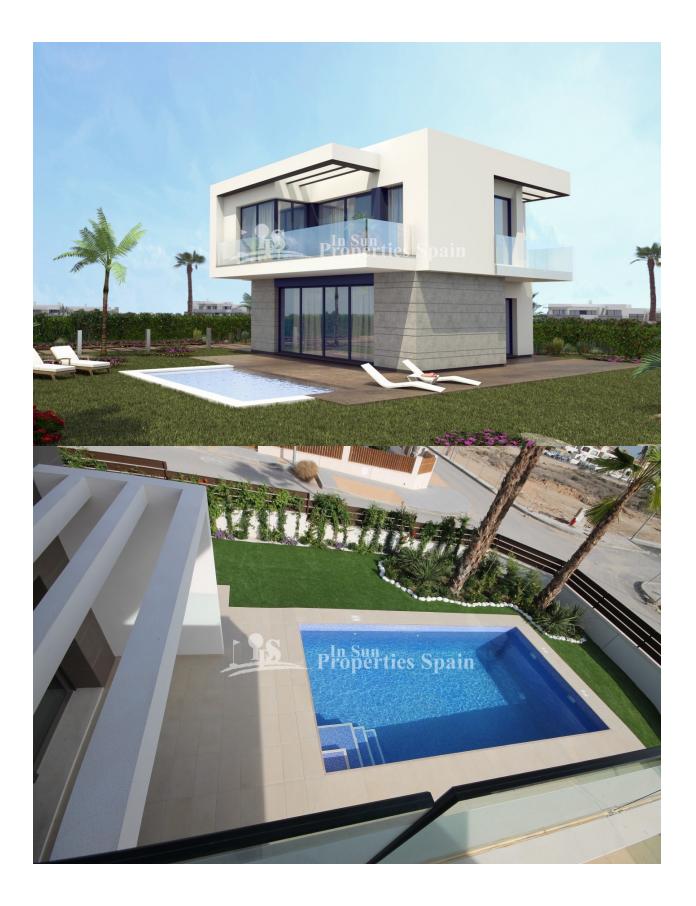

## BESKRIVELSE

**REF: # 3939** 

NEW build modern design luxury south/west facing 3 bedroom, 2 bathroom Detached Villa "BALI - A" Contemporary style is located in "VISTABELLA GOLF RESORT " between Orihuela Costa and Orihuela Town which is considered one of the best courses in the Costa Blanca South and only 10 minutes away from the lovely beaches of ORIHUELA COSTA. The complex is formed by 9 detached villas and 12 semi detached villas with 1 bedrooms and 1 bathrooms, open living /dining area with American style kitchen on the ground floor, 2 bedroom with built-in wardrobes,1 bathroom and balconys on the first floor ,south/ west facing with an independent plot from 215m2 to 250m2 with option to build one private 3x5m2 pool, spacious garden and private parking space. Clouse to Clubhouse, restaurants, bars and supermarket.

Privat hage