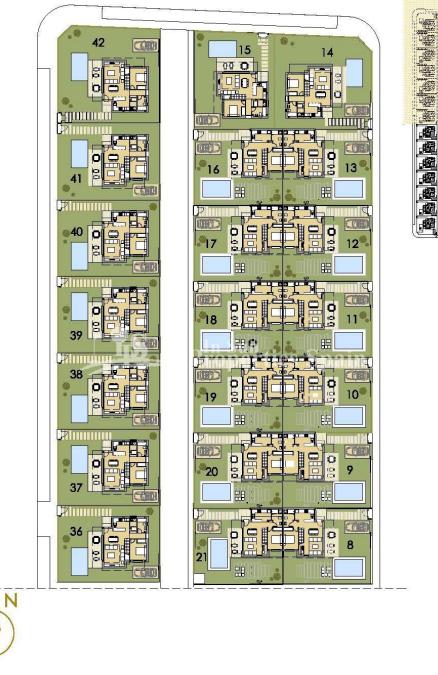

## BESKRIVELSE

**REF: # 3939** 

NEW build modern design luxury south/west facing 3 bedroom, 2 bathroom Detached Villa "BALI - A" Contemporary style is located in "VISTABELLA GOLF RESORT " between Orihuela Costa and Orihuela Town which is considered one of the best courses in the Costa Blanca South and only 10 minutes away from the lovely beaches of ORIHUELA COSTA. The complex is formed by 9 detached villas and 12 semi detached villas with 1 bedrooms and 1 bathrooms, open living /dining area with American style kitchen on the ground floor, 2 bedroom with built-in wardrobes,1 bathroom and balconys on the first floor ,south/ west facing with an independent plot from 215m2 to 250m2 with option to build one private 3x5m2 pool, spacious garden and private parking space. Clouse to Clubhouse, restaurants, bars and supermarket.