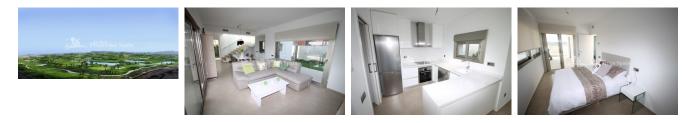

## PROPERTY GALLERY

SUPERFICIES ÚTILES / OCCUPIABLE AREA LIVING ROOM-KITCHEN

MODEL A

| BAÑO 2 / BATHROOM 2<br>DORMITORIO 3/ BEDROOM 3<br>PASO 2/ CORRIDOR 2 | 3.89 m2   |
|----------------------------------------------------------------------|-----------|
|                                                                      |           |
|                                                                      | 13.01 m2  |
| PASO Z/ CORRIDOR Z                                                   | 9.24 m2   |
| BIBLIOTECA/ LIBRARY                                                  | 3.69 m2   |
| TERRAZA 1/ TERRACE 1                                                 | 16.61 m2  |
| TERRAZA 2/ TERRACE 2                                                 | 6.37 m2   |
| TERRAZA 3 / TERRACE 3                                                | 3.52 m2   |
|                                                                      |           |
| SUPERFICIE CONSTRUIDA / BU                                           | JILT AREA |