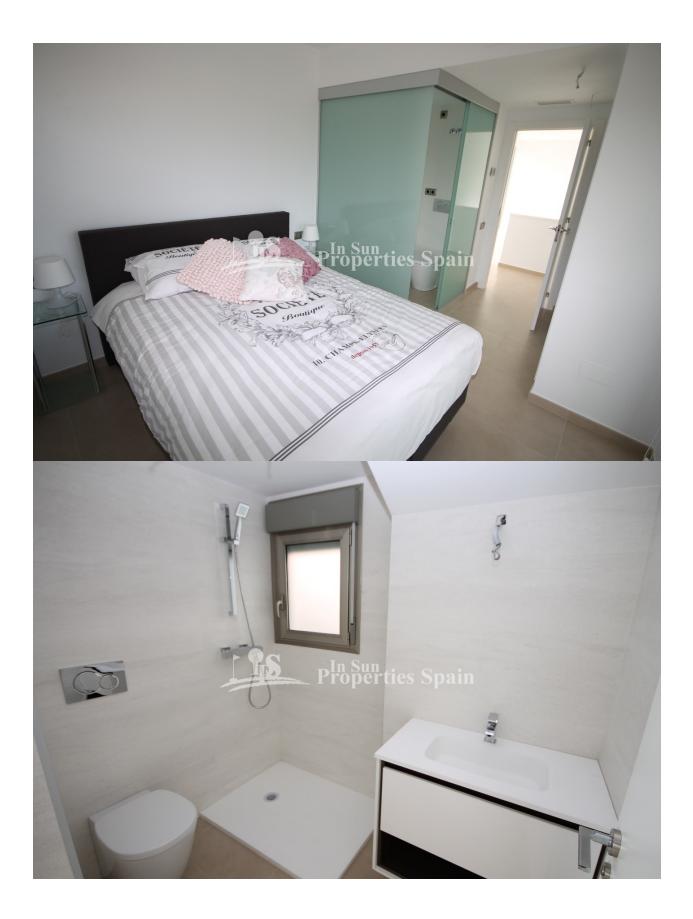

## BESKRIVELSE

**REF: # 3939** 

NEW build modern design luxury south/west facing 3 bedroom, 2 bathroom Detached Villa "BALI - A" Contemporary style is located in "VISTABELLA GOLF RESORT " between Orihuela Costa and Orihuela Town which is considered one of the best courses in the Costa Blanca South and only 10 minutes away from the lovely beaches of ORIHUELA COSTA. The complex is formed by 9 detached villas and 12 semi detached villas with 1 bedrooms and 1 bathrooms, open living /dining area with American style kitchen on the ground floor, 2 bedroom with built-in wardrobes,1 bathroom and balconys on the first floor ,south/ west facing with an independent plot from 215m2 to 250m2 with option to build one private 3x5m2 pool, spacious garden and private parking space. Clouse to Clubhouse, restaurants, bars and supermarket.

## **ENERGETIC CERTIFIED**

| STIL                             | UTSIKT                                                                          | AIRCONDITION                                                                                         | DISTANSE TIL :                                                                                                         |
|----------------------------------|---------------------------------------------------------------------------------|------------------------------------------------------------------------------------------------------|------------------------------------------------------------------------------------------------------------------------|
| Modern                           | Panorama                                                                        | Sentral aircondition                                                                                 | Strand : 8 Km                                                                                                          |
| <ul> <li>Contemporary</li> </ul> | <ul> <li>Fjell utsikt</li> </ul>                                                |                                                                                                      | Flyplass: 40 Km                                                                                                        |
|                                  |                                                                                 |                                                                                                      | Sentrum : 500 m                                                                                                        |
| ORIENTERING                      | MØBLER                                                                          | PARKERING NR BILER                                                                                   | HOVED BOLIG                                                                                                            |
| South west                       | Uten møbler                                                                     | : 1                                                                                                  | Bad on suite                                                                                                           |
| FLOARING                         | KJØKKEN                                                                         | HAGE TERASSER                                                                                        | EXTRA                                                                                                                  |
| • Fliser                         | <ul><li> Åpent kjøkken</li><li> Hvitevarer</li><li> Granit benkeplate</li></ul> | <ul> <li>Ooverbygd terasse</li> <li>Åpen terasse</li> <li>Inngjerdet</li> <li>Stein murer</li> </ul> | <ul> <li>Innebygde garderober</li> <li>Sikkerhets dør</li> <li>Vinduer med dobbelt glass</li> <li>Lager rom</li> </ul> |