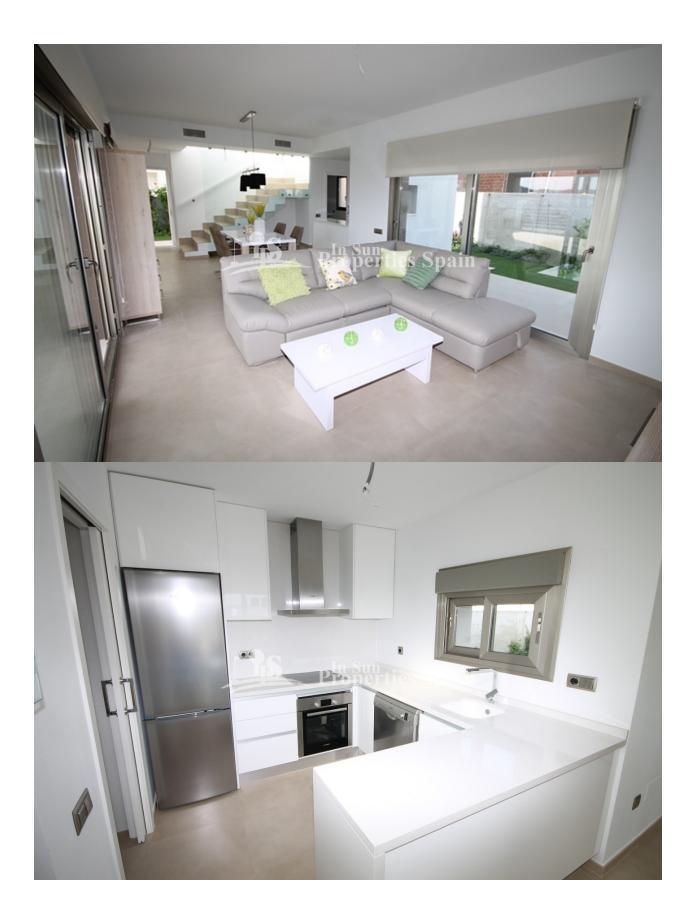

## BESKRIVELSE

**REF: # 3939** 

NEW build modern design luxury south/west facing 3 bedroom, 2 bathroom Detached Villa "BALI - A" Contemporary style is located in "VISTABELLA GOLF RESORT " between Orihuela Costa and Orihuela Town which is considered one of the best courses in the Costa Blanca South and only 10 minutes away from the lovely beaches of ORIHUELA COSTA. The complex is formed by 9 detached villas and 12 semi detached villas with 1 bedrooms and 1 bathrooms, open living /dining area with American style kitchen on the ground floor, 2 bedroom with built-in wardrobes,1 bathroom and balconys on the first floor ,south/ west facing with an independent plot from 215m2 to 250m2 with option to build one private 3x5m2 pool, spacious garden and private parking space. Clouse to Clubhouse, restaurants, bars and supermarket.

## **ENERGETIC CERTIFIED**

| STIL                             | UTSIKT                                                                          | AIRCONDITION                                                                                         | DISTANSE TIL :                                                                                                         |
|----------------------------------|---------------------------------------------------------------------------------|------------------------------------------------------------------------------------------------------|------------------------------------------------------------------------------------------------------------------------|
| Modern                           | Panorama                                                                        | Sentral aircondition                                                                                 | Strand : 8 Km                                                                                                          |
| <ul> <li>Contemporary</li> </ul> | <ul> <li>Fjell utsikt</li> </ul>                                                |                                                                                                      | Flyplass: 40 Km                                                                                                        |
|                                  |                                                                                 |                                                                                                      | Sentrum : 500 m                                                                                                        |
| ORIENTERING                      | MØBLER                                                                          | PARKERING NR BILER                                                                                   | HOVED BOLIG                                                                                                            |
| South west                       | Uten møbler                                                                     | : 1                                                                                                  | Bad on suite                                                                                                           |
| FLOARING                         | KJØKKEN                                                                         | HAGE TERASSER                                                                                        | EXTRA                                                                                                                  |
| • Fliser                         | <ul><li> Åpent kjøkken</li><li> Hvitevarer</li><li> Granit benkeplate</li></ul> | <ul> <li>Ooverbygd terasse</li> <li>Åpen terasse</li> <li>Inngjerdet</li> <li>Stein murer</li> </ul> | <ul> <li>Innebygde garderober</li> <li>Sikkerhets dør</li> <li>Vinduer med dobbelt glass</li> <li>Lager rom</li> </ul> |