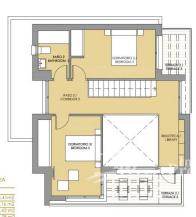

## PROPERTY GALLERY

SUPERFICIES ÚTILES / OCCUPIABLE AREA LIVING ROOM-KITCHEN

MODEL A

| BAÑO 2 / BATHROOM 2<br>DORMITORIO 3/ BEDROOM 3<br>PASO 2/ CORRIDOR 2 | 3.89 m2   |
|----------------------------------------------------------------------|-----------|
|                                                                      |           |
|                                                                      | 13.01 m2  |
| PASO Z/ CORRIDOR Z                                                   | 9.24 m2   |
| BIBLIOTECA/ LIBRARY                                                  | 3.69 m2   |
| TERRAZA 1/ TERRACE 1                                                 | 16.61 m2  |
| TERRAZA 2/ TERRACE 2                                                 | 6.37 m2   |
| TERRAZA 3 / TERRACE 3                                                | 3.52 m2   |
|                                                                      |           |
| SUPERFICIE CONSTRUIDA / BU                                           | JILT AREA |