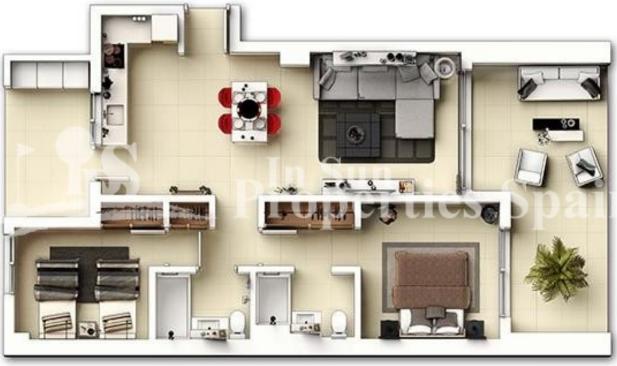

### **ORIHUELA COSTA (PUNTA PRIMA)**

| INFO               |                                 |
|--------------------|---------------------------------|
| PRIS:              | 344.000 €                       |
| BOLIG TYPE:        | Leilighet                       |
| STED:              | Orihuela Costa<br>(Punta Prima) |
| SOVEROM:           | 3                               |
| Bad:               | 2                               |
| BOAREAL ( m2<br>): | 94                              |
| TOMT ( m2 ):       | -                               |
| Terrasse ( m2 ):   | 29                              |
| ÅR:                |                                 |
| ETASJER:           | 3                               |
| MELDING            | -                               |
|                    |                                 |

### **BESKRIVELSE**

NEW Exclusive apartments with unbeatable Sea Views with 2/3 bedrooms located sea front in Punta Prima. This Residential PANORAMA Mar a private gated community complex offers modern apartments with 3 bedrooms and 2 bathrooms, open living dining area and terraces ,ground floor apartments with private garden all with top quality and layout, delivered with an underground parking space and storeroom .The communal areas boast 3 swimming pools, with one being an infinity pool and a Jacuzzi. The children will be able to play their own paddling pool and playground. The complex also has direct access to the promenade and beach. Walking distance to all amenities Punta Prima where this development is located offers a facilities from supermarket, bars and restaurants,all amenities and wonderful blue flag beaches,just a short drive from 4 great championship golf courses, as well the new shopping center Zenia Boulevard. Prices for Apt from 269.000 Euros with 2 bed to 344.000 Euros for 3 bed up to 384.000 Euros for Penthouse!!