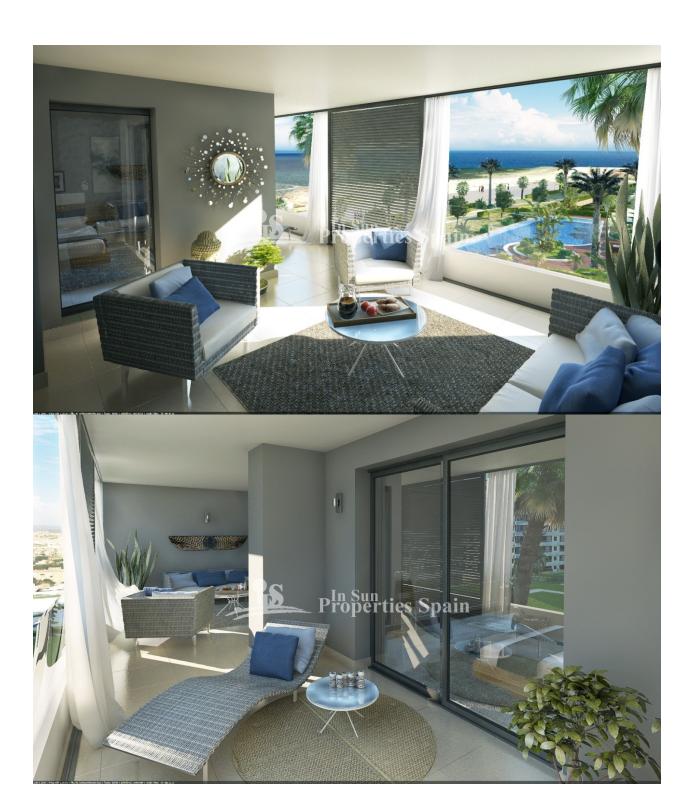

### **BESKRIVELSE**

NEW Exclusive apartments with unbeatable Sea Views with 2/3 bedrooms located sea front in Punta Prima. This Residential PANORAMA Mar a private gated community complex offers modern apartments with 3 bedrooms and 2 bathrooms, open living dining area and terraces ,ground floor apartments with private garden all with top quality and layout, delivered with an underground parking space and storeroom .The communal areas boast 3 swimming pools, with one being an infinity pool and a Jacuzzi. The children will be able to play their own paddling pool and playground. The complex also has direct access to the promenade and beach. Walking distance to all amenities Punta Prima where this development is located offers a facilities from supermarket, bars and restaurants,all amenities and wonderful blue flag beaches,just a short drive from 4 great championship golf courses, as well the new shopping center Zenia Boulevard. Prices for Apt from 269.000 Euros with 2 bed to 344.000 Euros for 3 bed up to 384.000 Euros for Penthouse!!

# UTSIKT

- Panorama
- Sjø utsikt