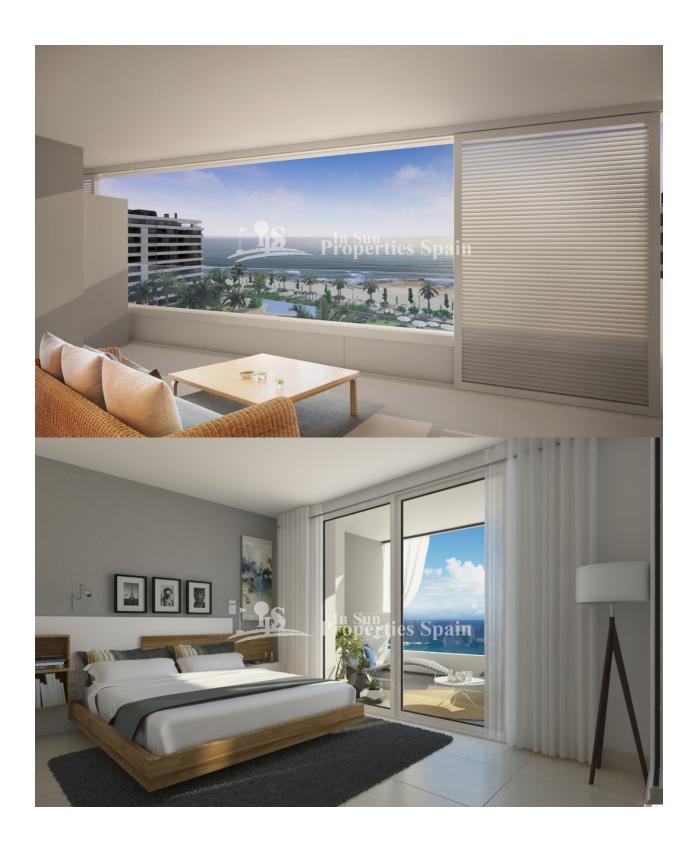

### **BESKRIVELSE**

NEW Exclusive apartments with unbeatable Sea Views with 2/3 bedrooms located sea front in Punta Prima. This Residential PANORAMA Mar a private gated community complex offers modern apartments with 3 bedrooms and 2 bathrooms, open living dining area and terraces ,ground floor apartments with private garden all with top quality and layout, delivered with an underground parking space and storeroom .The communal areas boast 3 swimming pools, with one being an infinity pool and a Jacuzzi. The children will be able to play their own paddling pool and playground. The complex also has direct access to the promenade and beach. Walking distance to all amenities Punta Prima where this development is located offers a facilities from supermarket, bars and restaurants,all amenities and wonderful blue flag beaches,just a short drive from 4 great championship golf courses, as well the new shopping center Zenia Boulevard. Prices for Apt from 269.000 Euros with 2 bed to 344.000 Euros for 3 bed up to 384.000 Euros for Penthouse!!

# UTSIKT

- Panorama
- Sjø utsikt