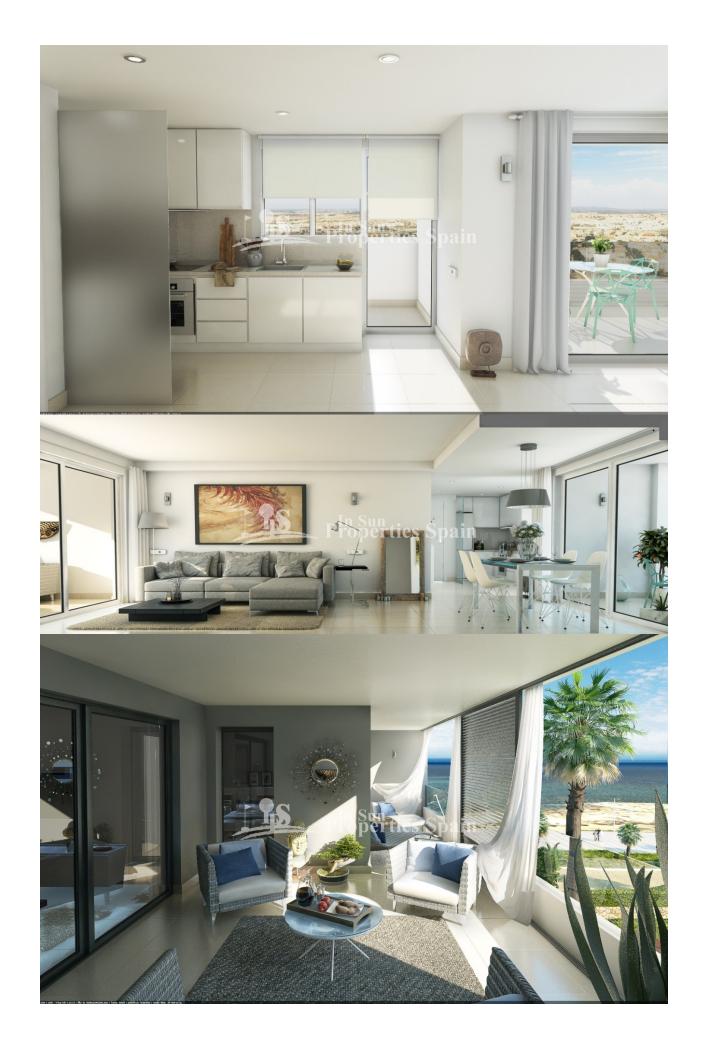

### **BESKRIVELSE**

NEW Exclusive apartments with unbeatable Sea Views with 2/3 bedrooms located sea front in Punta Prima. This Residential PANORAMA Mar a private gated community complex offers modern apartments with 3 bedrooms and 2 bathrooms, open living dining area and terraces ,ground floor apartments with private garden all with top quality and layout, delivered with an underground parking space and storeroom .The communal areas boast 3 swimming pools, with one being an infinity pool and a Jacuzzi. The children will be able to play their own paddling pool and playground. The complex also has direct access to the promenade and beach. Walking distance to all amenities Punta Prima where this development is located offers a facilities from supermarket, bars and restaurants,all amenities and wonderful blue flag beaches,just a short drive from 4 great championship golf courses, as well the new shopping center Zenia Boulevard. Prices for Apt from 269.000 Euros with 2 bed to 344.000 Euros for 3 bed up to 384.000 Euros for Penthouse!!

# UTSIKT

- Panorama
- Sjø utsikt