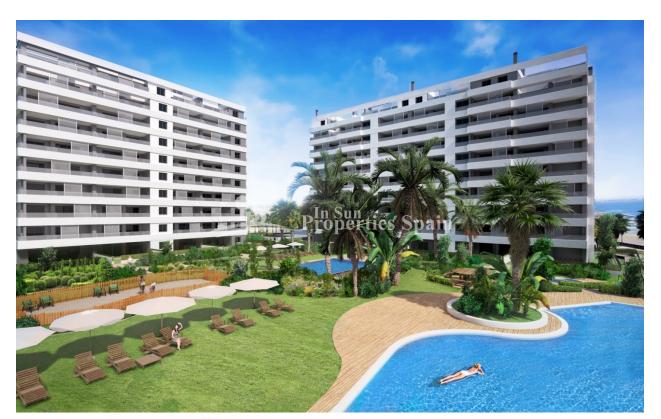

### **BESKRIVELSE**

NEW Exclusive apartments with unbeatable Sea Views with 2/3 bedrooms located sea front in Punta Prima. This Residential PANORAMA Mar a private gated community complex offers modern apartments with 3 bedrooms and 2 bathrooms, open living dining area and terraces ,ground floor apartments with private garden all with top quality and layout, delivered with an underground parking space and storeroom .The communal areas boast 3 swimming pools, with one being an infinity pool and a Jacuzzi. The children will be able to play their own paddling pool and playground. The complex also has direct access to the promenade and beach. Walking distance to all amenities Punta Prima where this development is located offers a facilities from supermarket, bars and restaurants,all amenities and wonderful blue flag beaches,just a short drive from 4 great championship golf courses, as well the new shopping center Zenia Boulevard. Prices for Apt from 269.000 Euros with 2 bed to 344.000 Euros for 3 bed up to 384.000 Euros for Penthouse!!