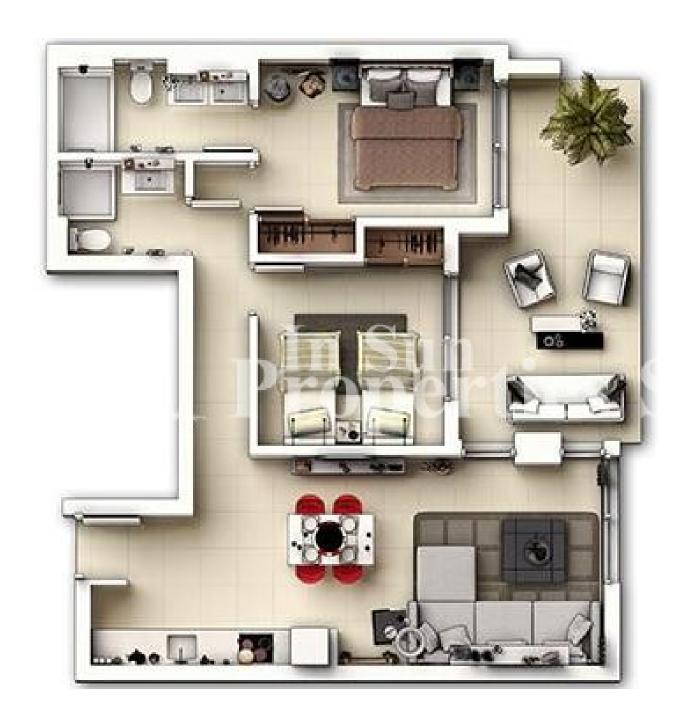

### **ORIHUELA COSTA (PUNTA PRIMA)**

| INFO               |                                 |
|--------------------|---------------------------------|
| PRIS:              | 344.000 €                       |
| BOLIG TYPE:        | Leilighet                       |
| STED:              | Orihuela Costa<br>(Punta Prima) |
| SOVEROM:           | 3                               |
| Bad:               | 2                               |
| BOAREAL ( m2<br>): | 94                              |
| TOMT ( m2 ):       | -                               |
| Terrasse ( m2 ):   | 29                              |
| ÅR:                |                                 |
| ETASJER:           | 3                               |
| MELDING            | -                               |
|                    |                                 |

### **BESKRIVELSE**

NEW Exclusive apartments with unbeatable Sea Views with 2/3 bedrooms located sea front in Punta Prima. This Residential PANORAMA Mar a private gated community complex offers modern apartments with 3 bedrooms and 2 bathrooms, open living dining area and terraces ,ground floor apartments with private garden all with top quality and layout, delivered with an underground parking space and storeroom .The communal areas boast 3 swimming pools, with one being an infinity pool and a Jacuzzi. The children will be able to play their own paddling pool and playground. The complex also has direct access to the promenade and beach. Walking distance to all amenities Punta Prima where this development is located offers a facilities from supermarket, bars and restaurants,all amenities and wonderful blue flag beaches,just a short drive from 4 great championship golf courses, as well the new shopping center Zenia Boulevard. Prices for Apt from 269.000 Euros with 2 bed to 344.000 Euros for 3 bed up to 384.000 Euros for Penthouse!!