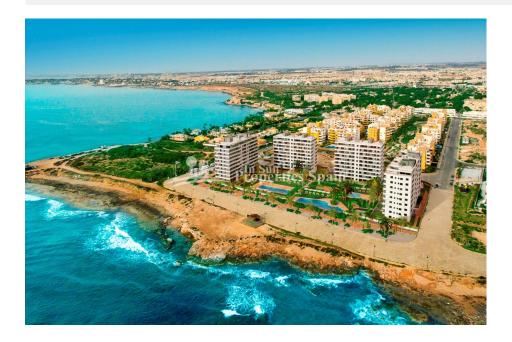

### **ORIHUELA COSTA (PUNTA PRIMA)**

| INFO               |                                 |
|--------------------|---------------------------------|
| PRIS:              | 344.000 €                       |
| BOLIG TYPE:        | Leilighet                       |
| STED:              | Orihuela Costa<br>(Punta Prima) |
| SOVEROM:           | 3                               |
| Bad:               | 2                               |
| BOAREAL ( m2<br>): | 94                              |
| TOMT ( m2 ):       | -                               |
| Terrasse ( m2 ):   | 29                              |
| ÅR:                |                                 |
| ETASJER:           | 3                               |
| MELDING            | -                               |
|                    |                                 |

### **BESKRIVELSE**

NEW Exclusive apartments with unbeatable Sea Views with 2/3 bedrooms located sea front in Punta Prima. This Residential PANORAMA Mar a private gated community complex offers modern apartments with 3 bedrooms and 2 bathrooms, open living dining area and terraces ,ground floor apartments with private garden all with top quality and layout, delivered with an underground parking space and storeroom .The communal areas boast 3 swimming pools, with one being an infinity pool and a Jacuzzi. The children will be able to play their own paddling pool and playground. The complex also has direct access to the promenade and beach. Walking distance to all amenities Punta Prima where this development is located offers a facilities from supermarket, bars and restaurants,all amenities and wonderful blue flag beaches,just a short drive from 4 great championship golf courses, as well the new shopping center Zenia Boulevard. Prices for Apt from 269.000 Euros with 2 bed to 344.000 Euros for 3 bed up to 384.000 Euros for Penthouse!!