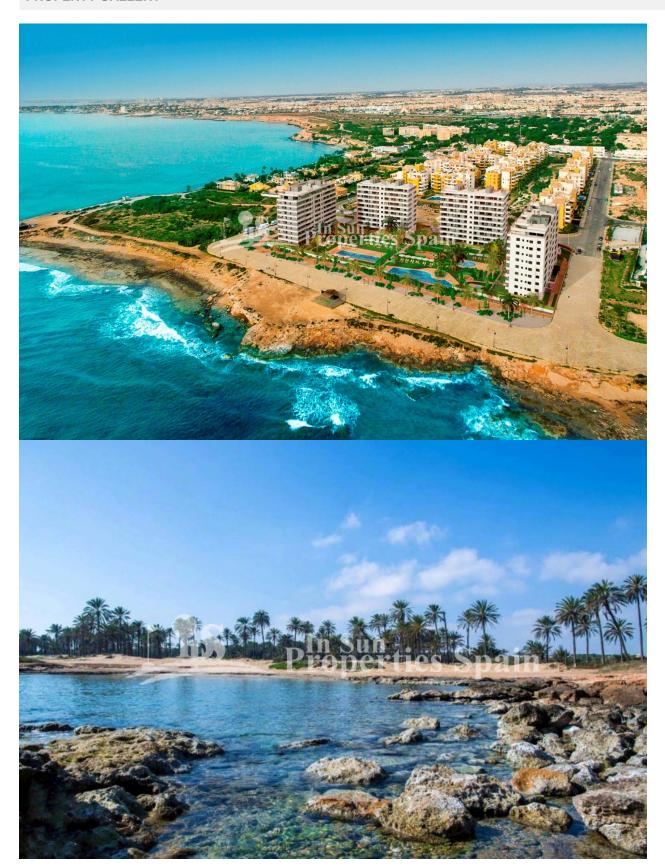

### **BESKRIVELSE**

NEW Exclusive apartments with unbeatable Sea Views with 2/3 bedrooms located sea front in Punta Prima. This Residential PANORAMA Mar a private gated community complex offers modern apartments with 3 bedrooms and 2 bathrooms, open living dining area and terraces ,ground floor apartments with private garden all with top quality and layout, delivered with an underground parking space and storeroom .The communal areas boast 3 swimming pools, with one being an infinity pool and a Jacuzzi. The children will be able to play their own paddling pool and playground. The complex also has direct access to the promenade and beach. Walking distance to all amenities Punta Prima where this development is located offers a facilities from supermarket, bars and restaurants,all amenities and wonderful blue flag beaches,just a short drive from 4 great championship golf courses, as well the new shopping center Zenia Boulevard. Prices for Apt from 269.000 Euros with 2 bed to 344.000 Euros for 3 bed up to 384.000 Euros for Penthouse!!