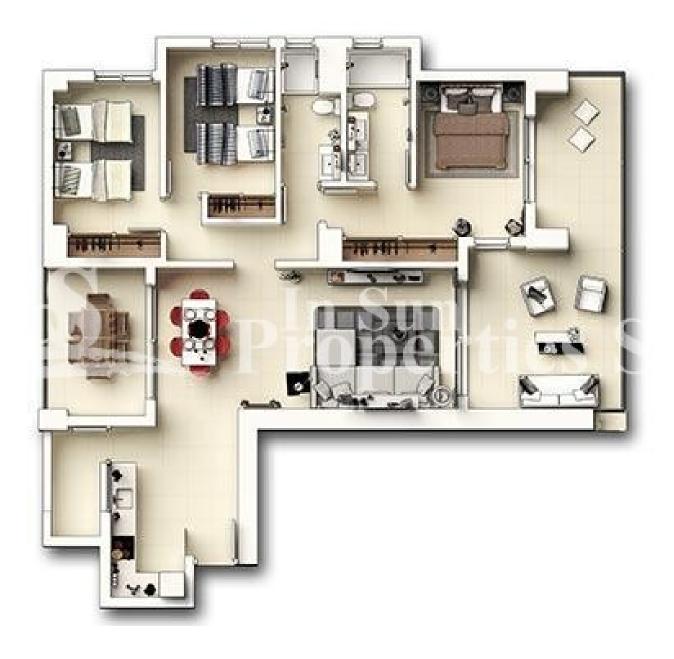

### **ORIHUELA COSTA (PUNTA PRIMA)**

| INFO               |                                 |
|--------------------|---------------------------------|
| PRIS:              | 344.000 €                       |
| BOLIG TYPE:        | Leilighet                       |
| STED:              | Orihuela Costa<br>(Punta Prima) |
| SOVEROM:           | 3                               |
| Bad:               | 2                               |
| BOAREAL ( m2<br>): | 94                              |
| TOMT ( m2 ):       | -                               |
| Terrasse ( m2 ):   | 29                              |
| ÅR:                |                                 |
| ETASJER:           | 3                               |
| MELDING            | -                               |
|                    |                                 |

### **BESKRIVELSE**

NEW Exclusive apartments with unbeatable Sea Views with 2/3 bedrooms located sea front in Punta Prima. This Residential PANORAMA Mar a private gated community complex offers modern apartments with 3 bedrooms and 2 bathrooms, open living dining area and terraces ,ground floor apartments with private garden all with top quality and layout, delivered with an underground parking space and storeroom .The communal areas boast 3 swimming pools, with one being an infinity pool and a Jacuzzi. The children will be able to play their own paddling pool and playground. The complex also has direct access to the promenade and beach. Walking distance to all amenities Punta Prima where this development is located offers a facilities from supermarket, bars and restaurants,all amenities and wonderful blue flag beaches,just a short drive from 4 great championship golf courses, as well the new shopping center Zenia Boulevard. Prices for Apt from 269.000 Euros with 2 bed to 344.000 Euros for 3 bed up to 384.000 Euros for Penthouse!!