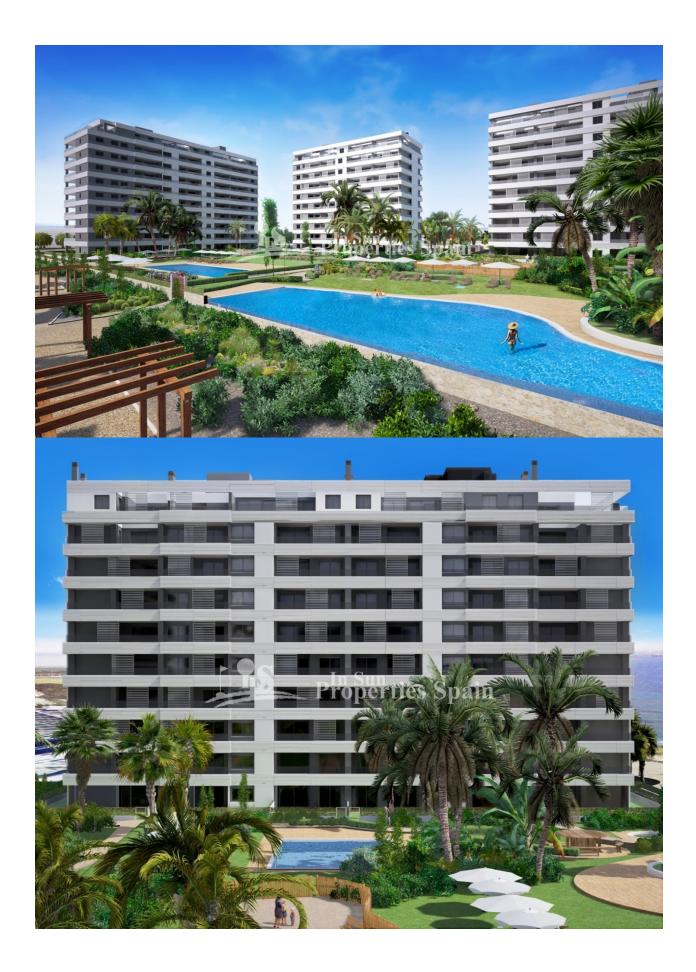

### **BESKRIVELSE**

NEW Exclusive apartments with unbeatable Sea Views with 2/3 bedrooms located sea front in Punta Prima. This Residential PANORAMA Mar a private gated community complex offers modern apartments with 3 bedrooms and 2 bathrooms, open living dining area and terraces ,ground floor apartments with private garden all with top quality and layout, delivered with an underground parking space and storeroom .The communal areas boast 3 swimming pools, with one being an infinity pool and a Jacuzzi. The children will be able to play their own paddling pool and playground. The complex also has direct access to the promenade and beach. Walking distance to all amenities Punta Prima where this development is located offers a facilities from supermarket, bars and restaurants,all amenities and wonderful blue flag beaches,just a short drive from 4 great championship golf courses, as well the new shopping center Zenia Boulevard. Prices for Apt from 269.000 Euros with 2 bed to 344.000 Euros for 3 bed up to 384.000 Euros for Penthouse!!