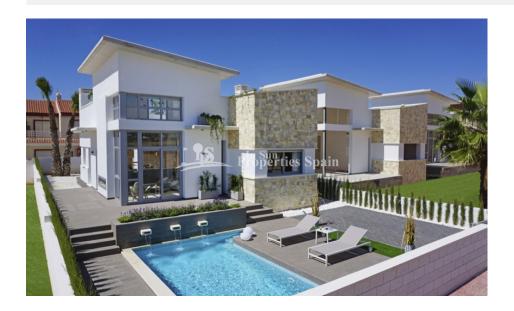

# **QUESADA-ROJALES (DONA PEPA)**

| IIII O             |                                |
|--------------------|--------------------------------|
| PRIS:              | 375.000 €                      |
| BOLIG TYPE:        | Villa                          |
| STED:              | Quesada-Rojales<br>(Dona Pepa) |
| SOVEROM:           | 3                              |
| Bad:               | 2                              |
| BOAREAL ( m2<br>): | 172                            |
| TOMT ( m2 ):       | 426                            |
| Terrasse ( m2 ):   | 82                             |
| ÅR:                | -                              |
| ETASJER:           | -                              |
| MELDING            |                                |

# **BESKRIVELSE**

VILLA KORUM, KEY IN HAND. This NEW contemporary design SOUTH EAST FACING, 120m2, 3 bedroom, 2 bathroom DETACHED Villa on a 426m2 plot with private garden, optional private swimming pool and spacious 74m2 roof terrace with storage, plus 52m2 terrace. A superb home benefitting from a double height living area and an american kitchen. These exquisite modern designed Villas are truly breathtaking from the moment you walk through the front door! Elegance, privacy and sophistication combine wuth masterful desgi and modern luxury where every tiny detail has been considered. They will be constructed with top quality materials and fittings. High ceilings and the extensive use of glass make these Villas the ultimte retreat. These properties are located near 2 golf courses and are around 9km to the sandy beaches of Guardamar. Alicante airport and Murcia San Javier airport are 30 minutes drive away.