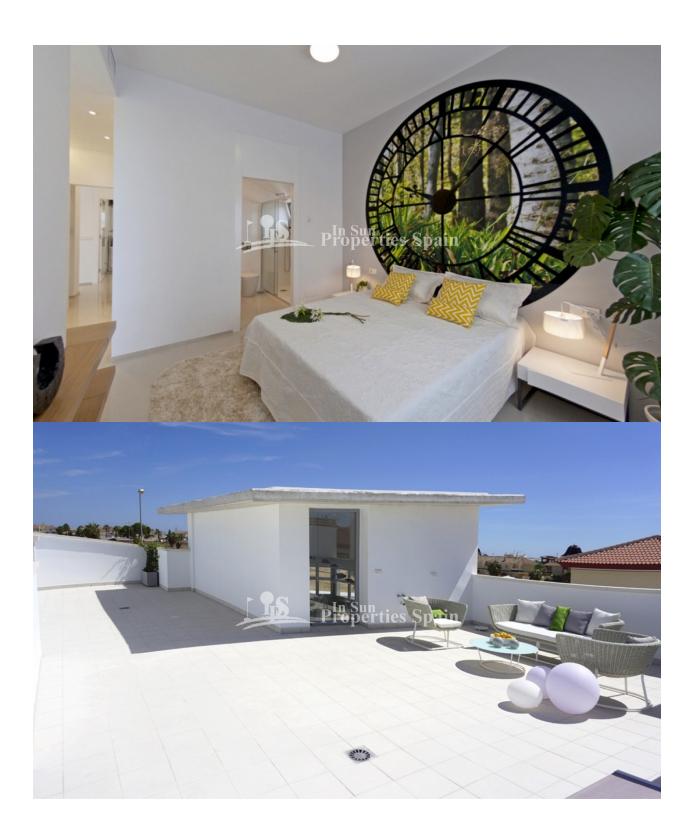

# **BESKRIVELSE**

VILLA KORUM, KEY IN HAND. This NEW contemporary design SOUTH EAST FACING, 120m2, 3 bedroom, 2 bathroom DETACHED Villa on a 426m2 plot with private garden, optional private swimming pool and spacious 74m2 roof terrace with storage, plus 52m2 terrace. A superb home benefitting from a double height living area and an american kitchen. These exquisite modern designed Villas are truly breathtaking from the moment you walk through the front door! Elegance, privacy and sophistication combine wuth masterful desgi and modern luxury where every tiny detail has been considered. They will be constructed with top quality materials and fittings. High ceilings and the extensive use of glass make these Villas the ultimte retreat. These properties are located near 2 golf courses and are around 9km to the sandy beaches of Guardamar. Alicante airport and Murcia San Javier airport are 30 minutes drive away.