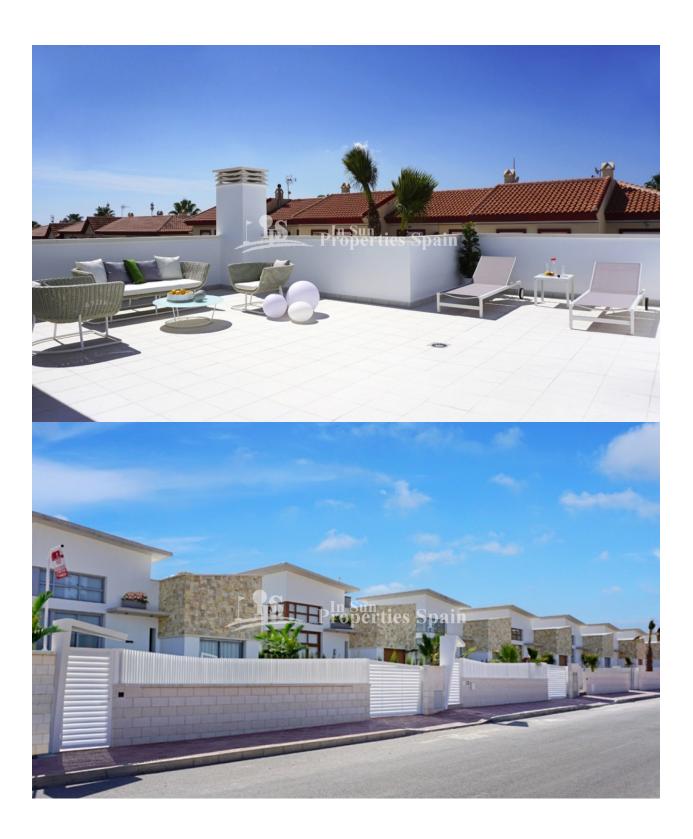

# **BESKRIVELSE**

VILLA KORUM, KEY IN HAND. This NEW contemporary design SOUTH EAST FACING, 120m2, 3 bedroom, 2 bathroom DETACHED Villa on a 426m2 plot with private garden, optional private swimming pool and spacious 74m2 roof terrace with storage, plus 52m2 terrace. A superb home benefitting from a double height living area and an american kitchen. These exquisite modern designed Villas are truly breathtaking from the moment you walk through the front door! Elegance, privacy and sophistication combine wuth masterful desgi and modern luxury where every tiny detail has been considered. They will be constructed with top quality materials and fittings. High ceilings and the extensive use of glass make these Villas the ultimte retreat. These properties are located near 2 golf courses and are around 9km to the sandy beaches of Guardamar. Alicante airport and Murcia San Javier airport are 30 minutes drive away.