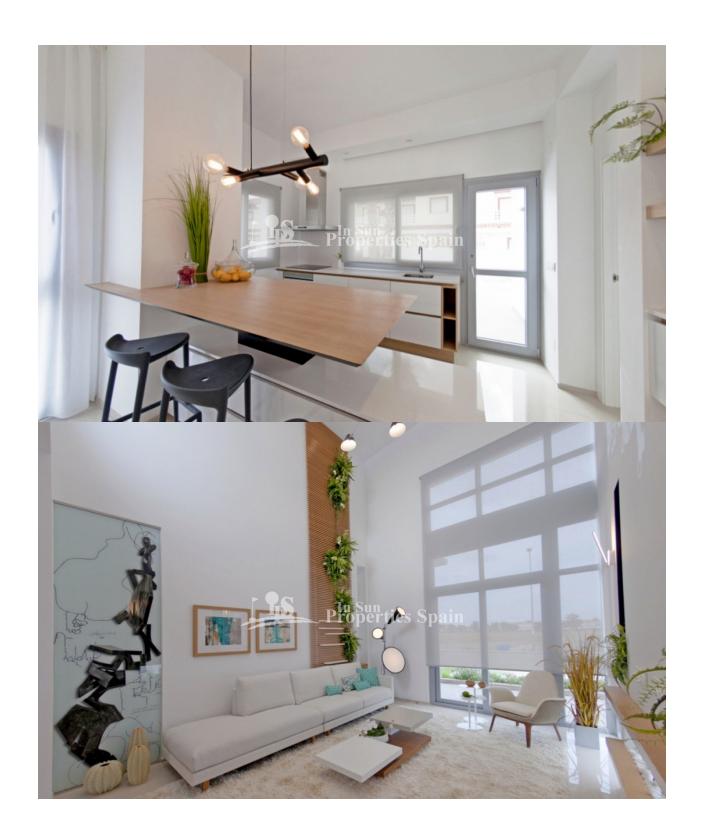

# **BESKRIVELSE**

VILLA KORUM, KEY IN HAND. This NEW contemporary design SOUTH EAST FACING, 120m2, 3 bedroom, 2 bathroom DETACHED Villa on a 426m2 plot with private garden, optional private swimming pool and spacious 74m2 roof terrace with storage, plus 52m2 terrace. A superb home benefitting from a double height living area and an american kitchen. These exquisite modern designed Villas are truly breathtaking from the moment you walk through the front door! Elegance, privacy and sophistication combine wuth masterful desgi and modern luxury where every tiny detail has been considered. They will be constructed with top quality materials and fittings. High ceilings and the extensive use of glass make these Villas the ultimte retreat. These properties are located near 2 golf courses and are around 9km to the sandy beaches of Guardamar. Alicante airport and Murcia San Javier airport are 30 minutes drive away.