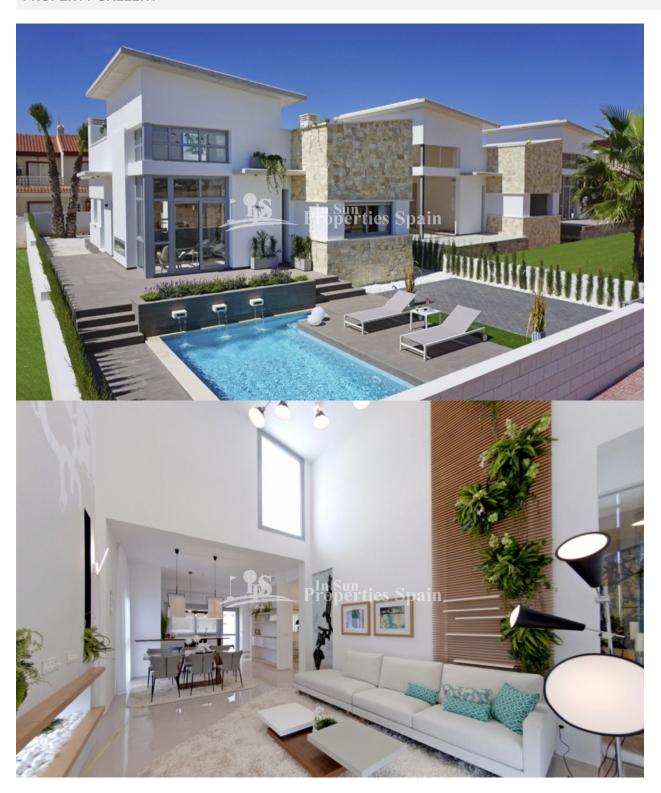

# **BESKRIVELSE**

VILLA KORUM, KEY IN HAND. This NEW contemporary design SOUTH EAST FACING, 120m2, 3 bedroom, 2 bathroom DETACHED Villa on a 426m2 plot with private garden, optional private swimming pool and spacious 74m2 roof terrace with storage, plus 52m2 terrace. A superb home benefitting from a double height living area and an american kitchen. These exquisite modern designed Villas are truly breathtaking from the moment you walk through the front door! Elegance, privacy and sophistication combine wuth masterful desgi and modern luxury where every tiny detail has been considered. They will be constructed with top quality materials and fittings. High ceilings and the extensive use of glass make these Villas the ultimte retreat. These properties are located near 2 golf courses and are around 9km to the sandy beaches of Guardamar. Alicante airport and Murcia San Javier airport are 30 minutes drive away.