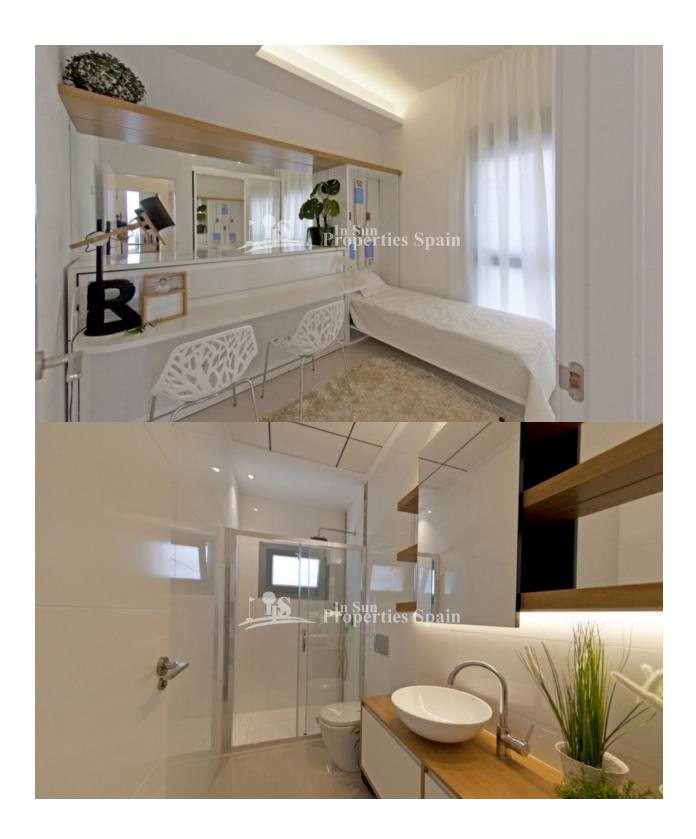

# **BESKRIVELSE**

VILLA KORUM, KEY IN HAND. This NEW contemporary design SOUTH EAST FACING, 120m2, 3 bedroom, 2 bathroom DETACHED Villa on a 426m2 plot with private garden, optional private swimming pool and spacious 74m2 roof terrace with storage, plus 52m2 terrace. A superb home benefitting from a double height living area and an american kitchen. These exquisite modern designed Villas are truly breathtaking from the moment you walk through the front door! Elegance, privacy and sophistication combine wuth masterful desgi and modern luxury where every tiny detail has been considered. They will be constructed with top quality materials and fittings. High ceilings and the extensive use of glass make these Villas the ultimte retreat. These properties are located near 2 golf courses and are around 9km to the sandy beaches of Guardamar. Alicante airport and Murcia San Javier airport are 30 minutes drive away.