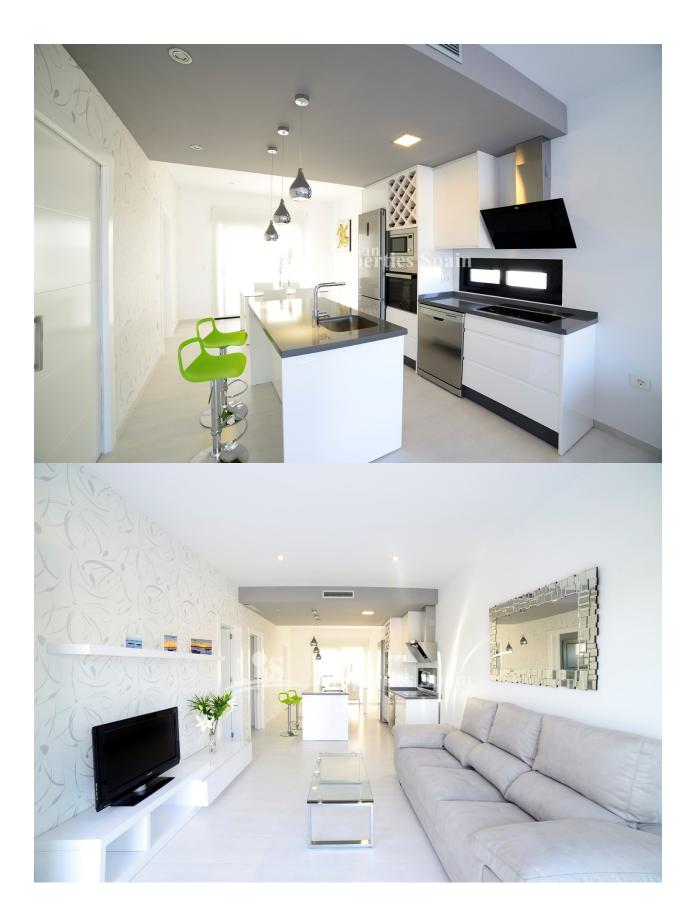

## BESKRIVELSE

This NEW modern luxury design 3 bedroom, 2 bathroom Detached - Villa with private pool on two floors. These beautiful designed 102 m2 houses will be constructed with top quality materials on a 134 m2 plot with private pool. Ground floor with open modern integrated kitchen, dining /living area, 1 double bedroom 1 bedrooms and sunny terraces with pool views, first floor with 2 bedrooms with fitted wardrobe, 1 bathrooms and terrace. Modern style finishes and built in the best quality materials. Walking distance to restaurants, bars, supermarket and all amenities . This area has a Thalassotherapy SPA Hotel and also offers a variety of sports activities, including seasonal water sports, you can choose from 5 Championship golf courses all within 10 minutes drive — the Pinatar arena is 5 minutes walk away with football, gym, cricket and tennis courts.