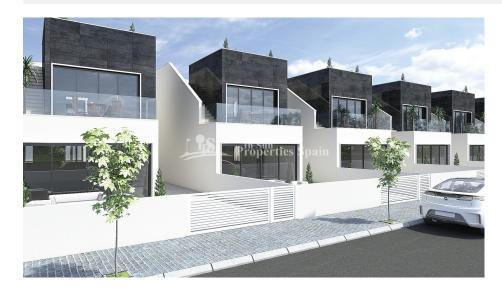

## BESKRIVELSE

This NEW modern luxury design 3 bedroom, 2 bathroom Detached - Villa with private pool on two floors. These beautiful designed 102 m2 houses will be constructed with top quality materials on a 134 m2 plot with private pool. Ground floor with open modern integrated kitchen, dining /living area, 1 double bedroom 1 bedrooms and sunny terraces with pool views, first floor with 2 bedrooms with fitted wardrobe, 1 bathrooms and terrace. Modern style finishes and built in the best quality materials. Walking distance to restaurants, bars, supermarket and all amenities . This area has a Thalassotherapy SPA Hotel and also offers a variety of sports activities, including seasonal water sports, you can choose from 5 Championship golf courses all within 10 minutes drive — the Pinatar arena is 5 minutes walk away with football, gym, cricket and tennis courts.