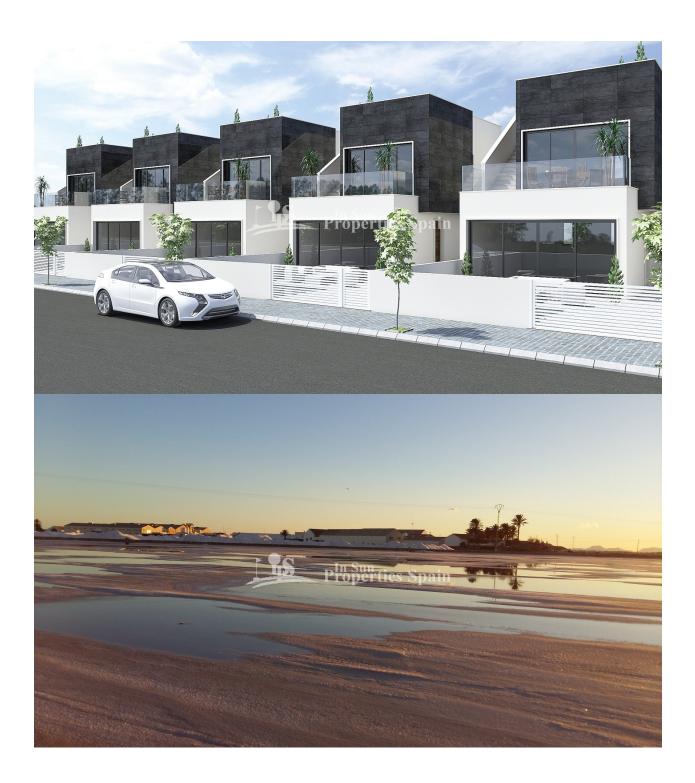

## BESKRIVELSE

This NEW modern luxury design 3 bedroom, 2 bathroom Detached - Villa with private pool on two floors. These beautiful designed 102 m2 houses will be constructed with top quality materials on a 134 m2 plot with private pool. Ground floor with open modern integrated kitchen, dining /living area, 1 double bedroom 1 bedrooms and sunny terraces with pool views, first floor with 2 bedrooms with fitted wardrobe, 1 bathrooms and terrace. Modern style finishes and built in the best quality materials. Walking distance to restaurants, bars, supermarket and all amenities . This area has a Thalassotherapy SPA Hotel and also offers a variety of sports activities, including seasonal water sports, you can choose from 5 Championship golf courses all within 10 minutes drive — the Pinatar arena is 5 minutes walk away with football, gym, cricket and tennis courts.