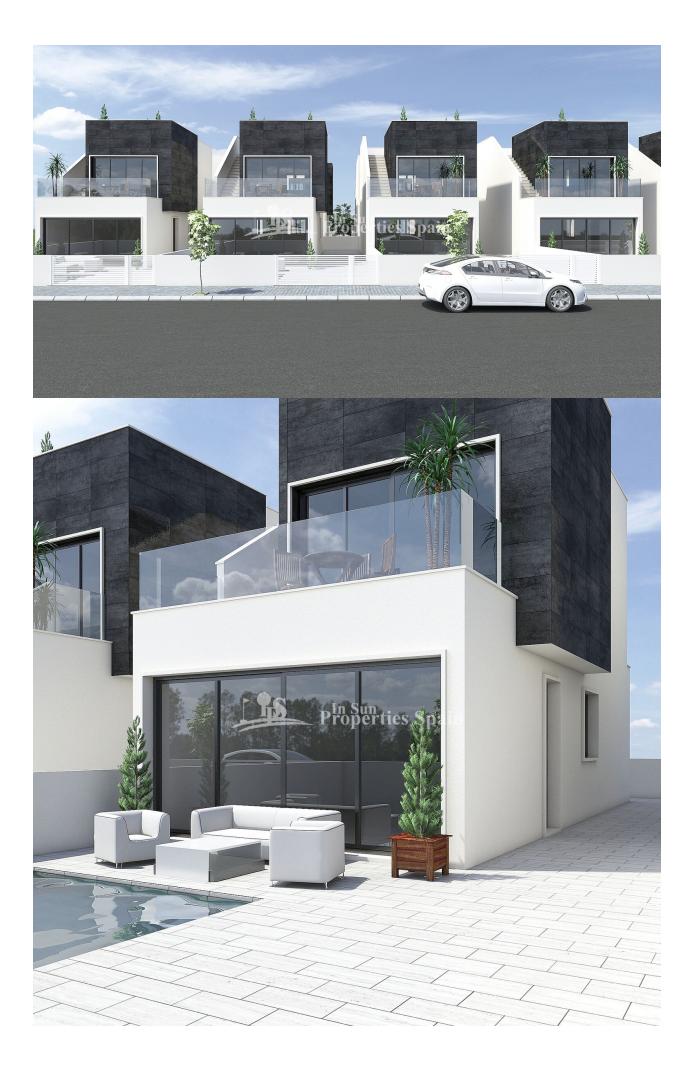

## BESKRIVELSE

This NEW modern luxury design 3 bedroom, 2 bathroom Detached - Villa with private pool on two floors. These beautiful designed 102 m2 houses will be constructed with top quality materials on a 134 m2 plot with private pool. Ground floor with open modern integrated kitchen, dining /living area, 1 double bedroom 1 bedrooms and sunny terraces with pool views, first floor with 2 bedrooms with fitted wardrobe, 1 bathrooms and terrace. Modern style finishes and built in the best quality materials. Walking distance to restaurants, bars, supermarket and all amenities . This area has a Thalassotherapy SPA Hotel and also offers a variety of sports activities, including seasonal water sports, you can choose from 5 Championship golf courses all within 10 minutes drive — the Pinatar arena is 5 minutes walk away with football, gym, cricket and tennis courts.