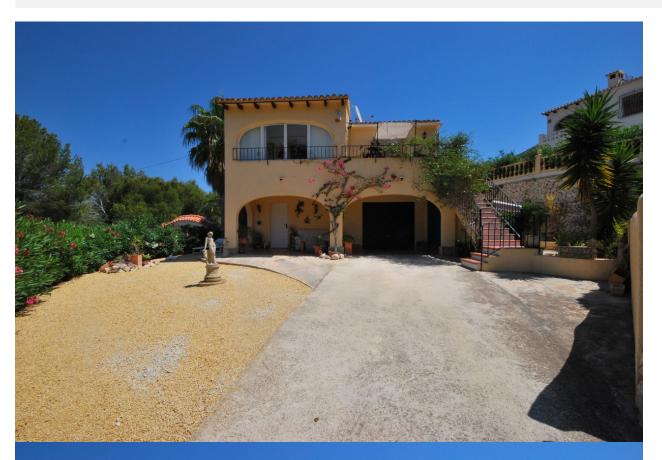

## BESKRIVELSE

Detached villa located in a residential area close to all amenities and the towns of Moraira and Benitachell. On the main floor the open and covered terrace, living with open fire place, separate kitchen, 3 bedrooms and 1 bathroom. On the lower level a guest bedroom and bathroom. Also a garage for 1 car. There is a communal pool.