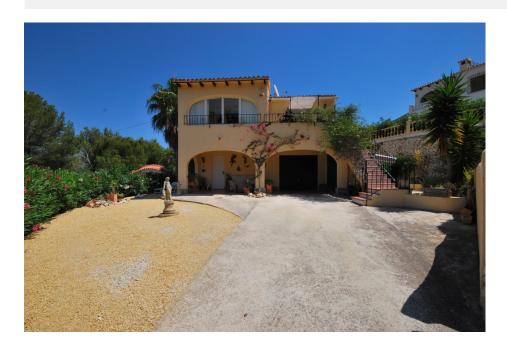

## BESKRIVELSE

Detached villa located in a residential area close to all amenities and the towns of Moraira and Benitachell. On the main floor the open and covered terrace, living with open fire place, separate kitchen, 3 bedrooms and 1 bathroom. On the lower level a guest bedroom and bathroom. Also a garage for 1 car. There is a communal pool.