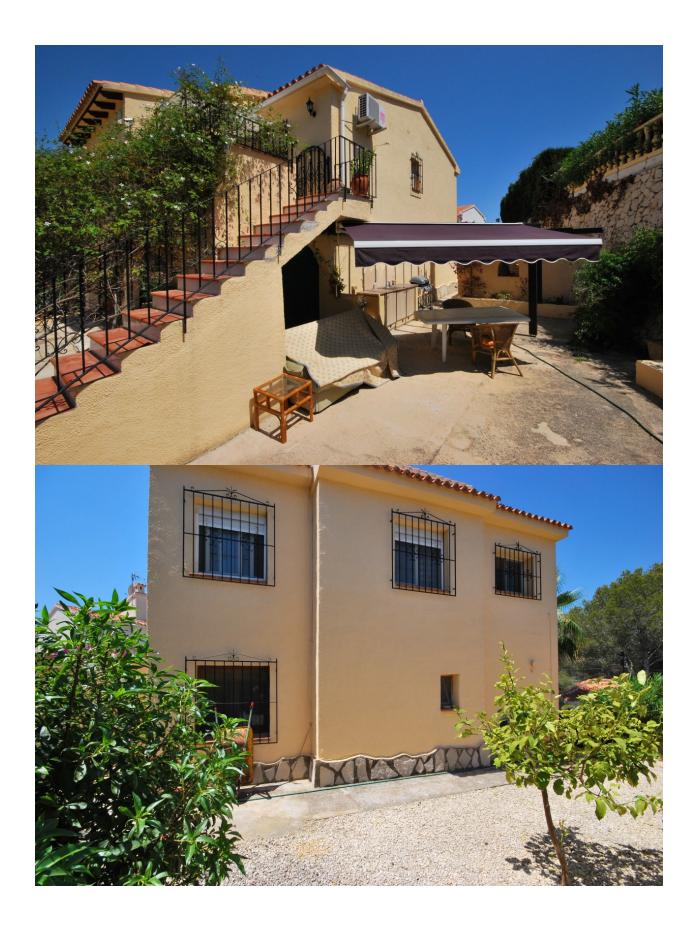

## BESKRIVELSE

Detached villa located in a residential area close to all amenities and the towns of Moraira and Benitachell. On the main floor the open and covered terrace, living with open fire place, separate kitchen, 3 bedrooms and 1 bathroom. On the lower level a guest bedroom and bathroom. Also a garage for 1 car. There is a communal pool.