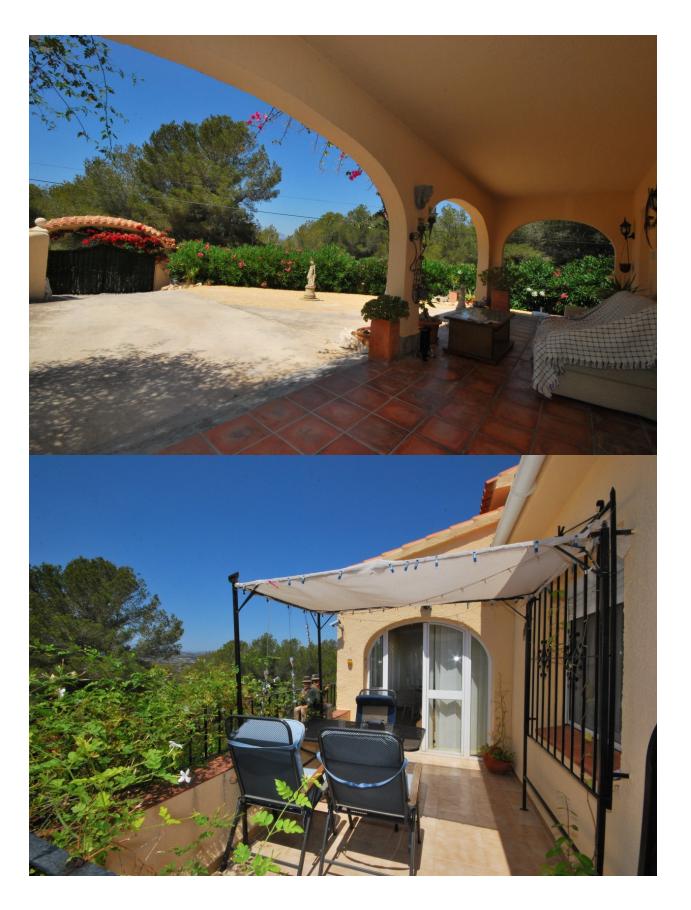

## BESKRIVELSE

Detached villa located in a residential area close to all amenities and the towns of Moraira and Benitachell. On the main floor the open and covered terrace, living with open fire place, separate kitchen, 3 bedrooms and 1 bathroom. On the lower level a guest bedroom and bathroom. Also a garage for 1 car. There is a communal pool.

# HAGE TERASSER

Garasje nr biler: 1

Privat hage

"OUR EXPERIENCE IS YOUR GUARANTEE"