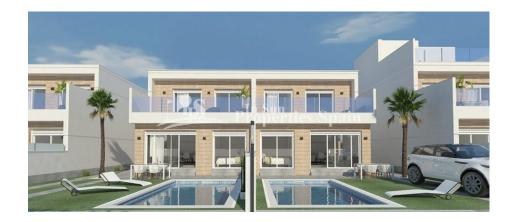

### **BESKRIVELSE**

This new development is located in SAN PEDRO DEL PINTAR, next to the Salinas Natural Park of San Pedro, a few meters from the beaches of the MAR MENOR and Mediterranean Sea, and only a few meters from the town center. Last remaining SEMI-DETACHED 111m2 villa on two floors, with three bedrooms and two bathrooms. Individual swimming pool with Jacuzzi within a 184m2 plot. Ground floor with open modern integrated kitchen, dining /living area, 1 double bedroom 1 bedrooms and sunny terraces with pool views, first floor with 2 bedrooms with fitted wardrobe,1 bathrooms and 19m2 Terrace and 93m2 garden. Modern style finishes and built in the best quality materials. Walking distance to restaurants, bars, supermarket and all amenities. This area has a

## **HAGE TERASSER**

- Åpen terasse
- Utebelysning
- Palme trær
- Opparbeidet hage
- Inngjerdet
- Stein murer
- Privat hage