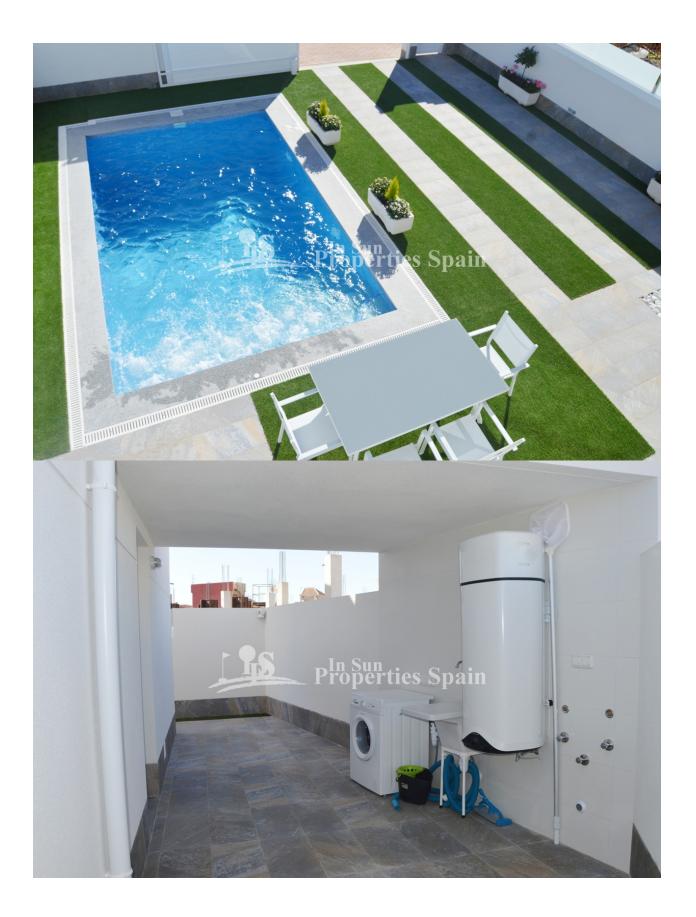

### **BESKRIVELSE**

This new development is located in SAN PEDRO DEL PINTAR, next to the Salinas Natural Park of San Pedro, a few meters from the beaches of the MAR MENOR and Mediterranean Sea, and only a few meters from the town center. Last remaining SEMI-DETACHED 111m2 villa on two floors, with three bedrooms and two bathrooms. Individual swimming pool with Jacuzzi within a 184m2 plot. Ground floor with open modern integrated kitchen, dining /living area, 1 double bedroom 1 bedrooms and sunny terraces with pool views, first floor with 2 bedrooms with fitted wardrobe,1 bathrooms and 19m2 Terrace and 93m2 garden. Modern style finishes and built in the best quality materials. Walking distance to restaurants, bars, supermarket and all amenities. This area has a

## **HAGE TERASSER**

- Åpen terasse
- Utebelysning
- Palme trær
- Opparbeidet hage
- Inngjerdet
- Stein murer
- Privat hage