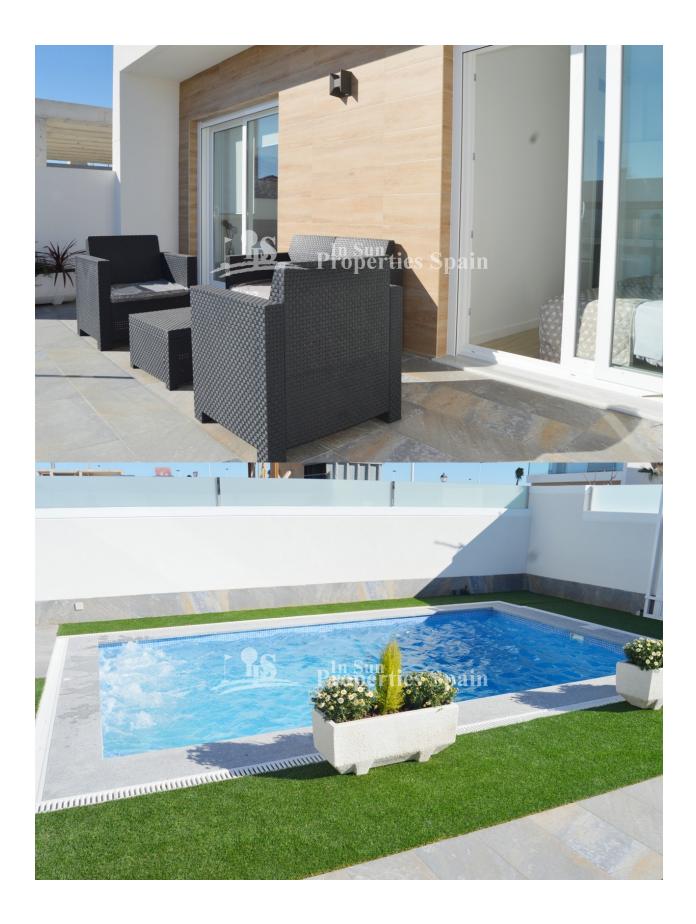

### **BESKRIVELSE**

This new development is located in SAN PEDRO DEL PINTAR, next to the Salinas Natural Park of San Pedro, a few meters from the beaches of the MAR MENOR and Mediterranean Sea, and only a few meters from the town center. Last remaining SEMI-DETACHED 111m2 villa on two floors, with three bedrooms and two bathrooms. Individual swimming pool with Jacuzzi within a 184m2 plot. Ground floor with open modern integrated kitchen, dining /living area, 1 double bedroom 1 bedrooms and sunny terraces with pool views, first floor with 2 bedrooms with fitted wardrobe,1 bathrooms and 19m2 Terrace and 93m2 garden. Modern style finishes and built in the best quality materials. Walking distance to restaurants, bars, supermarket and all amenities. This area has a

## **HAGE TERASSER**

- Åpen terasse
- Utebelysning
- Palme trær
- Opparbeidet hage
- Inngjerdet
- Stein murer
- Privat hage