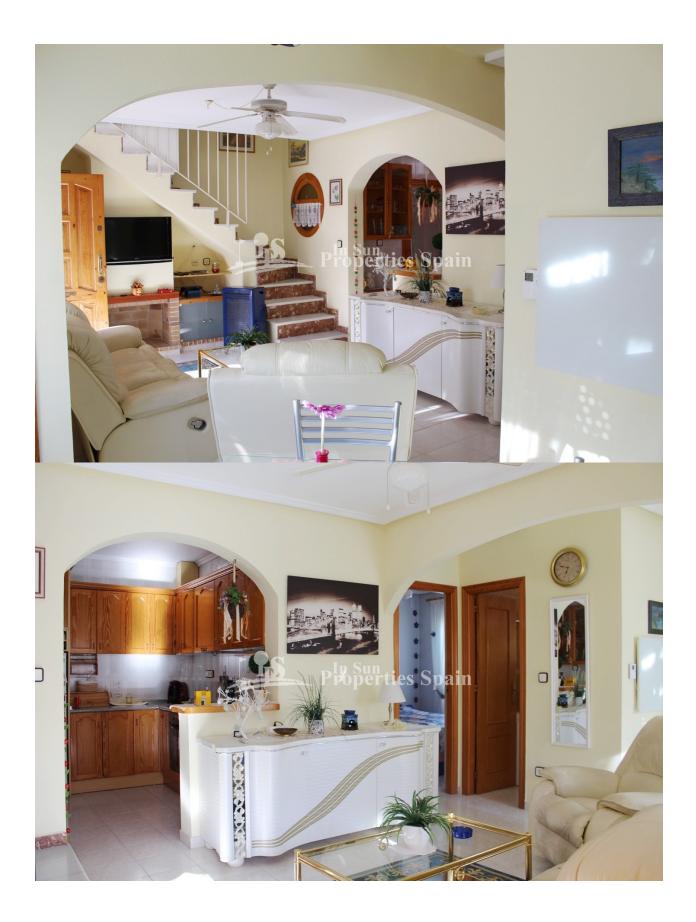

#### BESKRIVELSE

This south facing 2 bedroom 67 m2 Townhouse is located in a closed urbanization of LOS ALTOS close to all amenities and Punta Prima beaches .On the ground floor a 6m2 sunny front terrace with entrance door to a large living room with fireplace, open fully equipped kitchen with utility room, the third bedroom has been converted to the dining room ,1 bedroom and 1 bathroom ,open staircase to the second floor with 1 bedroom and exit to a 26m2 private roof terrace. 57 m2 tiled garden with entrance to a large basement . Sold fully furnished ,heating, A/C in living room. Walking distance to all amenities , just a view minutes drive to the NEW Zenia Boulvard Shopping center and to 4 championship golf courses –Villamartin, Las Ramblas, Campoamor and La Colinas Golf & Country Club. 45 minutes from the Alicante and 25 to Murcia – San Javier Airport.