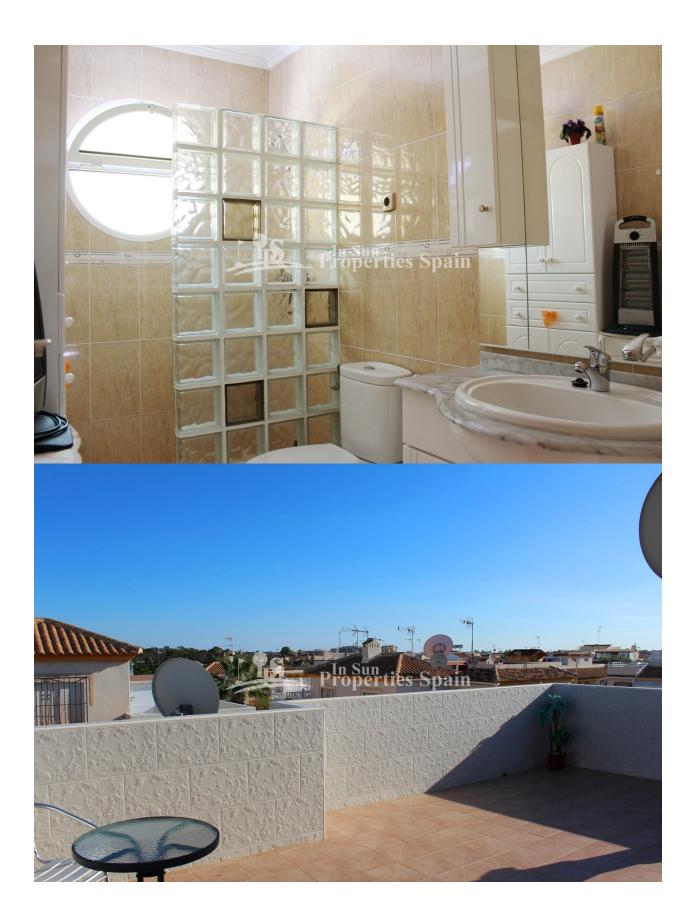

#### BESKRIVELSE

This south facing 2 bedroom 67 m2 Townhouse is located in a closed urbanization of LOS ALTOS close to all amenities and Punta Prima beaches .On the ground floor a 6m2 sunny front terrace with entrance door to a large living room with fireplace, open fully equipped kitchen with utility room, the third bedroom has been converted to the dining room ,1 bedroom and 1 bathroom ,open staircase to the second floor with 1 bedroom and exit to a 26m2 private roof terrace. 57 m2 tiled garden with entrance to a large basement . Sold fully furnished ,heating, A/C in living room. Walking distance to all amenities , just a view minutes drive to the NEW Zenia Boulvard Shopping center and to 4 championship golf courses –Villamartin, Las Ramblas, Campoamor and La Colinas Golf & Country Club. 45 minutes from the Alicante and 25 to Murcia – San Javier Airport.