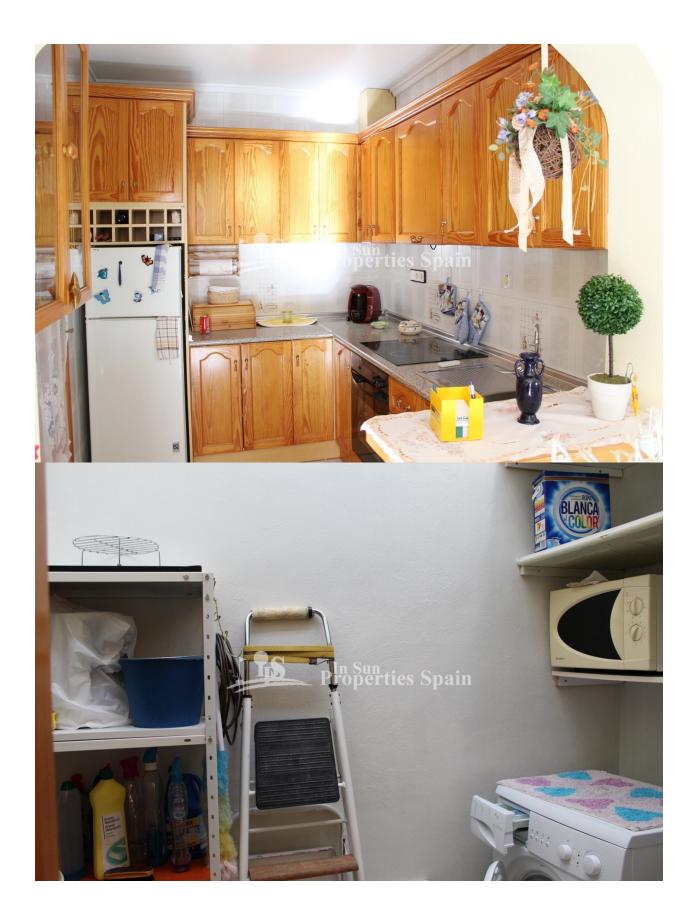

#### BESKRIVELSE

This south facing 2 bedroom 67 m2 Townhouse is located in a closed urbanization of LOS ALTOS close to all amenities and Punta Prima beaches .On the ground floor a 6m2 sunny front terrace with entrance door to a large living room with fireplace, open fully equipped kitchen with utility room, the third bedroom has been converted to the dining room ,1 bedroom and 1 bathroom ,open staircase to the second floor with 1 bedroom and exit to a 26m2 private roof terrace. 57 m2 tiled garden with entrance to a large basement . Sold fully furnished ,heating, A/C in living room. Walking distance to all amenities , just a view minutes drive to the NEW Zenia Boulvard Shopping center and to 4 championship golf courses –Villamartin, Las Ramblas, Campoamor and La Colinas Golf & Country Club. 45 minutes from the Alicante and 25 to Murcia – San Javier Airport.