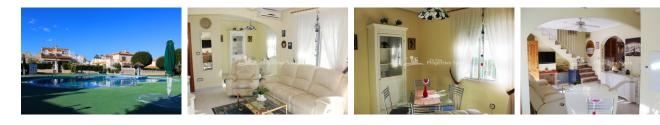

#### REF: # 4291



### **ORIHUELA COSTA (LOS ALTOS )**

| INFO               |                                |
|--------------------|--------------------------------|
| PRIS:              | 112.000 €                      |
| BOLIG TYPE:        | Rekkehus (Quad)                |
| STED:              | Orihuela Costa<br>(Los Altos ) |
| SOVEROM:           | 2                              |
| Bad:               | 1                              |
| BOAREAL ( m2<br>): | 61                             |
| TOMT ( m2 ):       | -                              |
| Terrasse ( m2 ):   | 32                             |
| ÅR:                | 1998                           |
| ETASJER:           | -                              |
| MELDING            | -                              |



#### BESKRIVELSE

This south facing 2 bedroom 67 m2 Townhouse is located in a closed urbanization of LOS ALTOS close to all amenities and Punta Prima beaches .On the ground floor a 6m2 sunny front terrace with entrance door to a large living room with fireplace, open fully equipped kitchen with utility room, the third bedroom has been converted to the dining room ,1 bedroom and 1 bathroom ,open staircase to the second floor with 1 bedroom and exit to a 26m2 private roof terrace. 57 m2 tiled garden with entrance to a large basement . Sold fully furnished ,heating, A/C in living room. Walking distance to all amenities , just a view minutes drive to the NEW Zenia Boulvard Shopping center and to 4 championship golf courses –Villamartin, Las Ramblas, Campoamor and La Colinas Golf & Country Cl