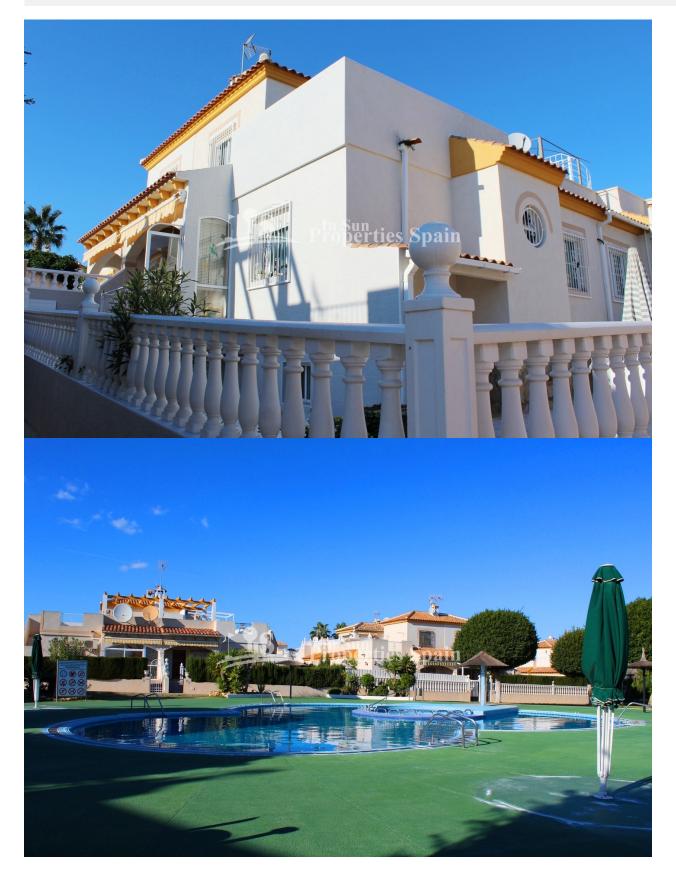

#### BESKRIVELSE

This south facing 2 bedroom 67 m2 Townhouse is located in a closed urbanization of LOS ALTOS close to all amenities and Punta Prima beaches .On the ground floor a 6m2 sunny front terrace with entrance door to a large living room with fireplace, open fully equipped kitchen with utility room, the third bedroom has been converted to the dining room ,1 bedroom and 1 bathroom ,open staircase to the second floor with 1 bedroom and exit to a 26m2 private roof terrace. 57 m2 tiled garden with entrance to a large basement . Sold fully furnished ,heating, A/C in living room. Walking distance to all amenities , just a view minutes drive to the NEW Zenia Boulvard Shopping center and to 4 championship golf courses –Villamartin, Las Ramblas, Campoamor and La Colinas Golf & Country Club. 45 minutes from the Alicante and 25 to Murcia – San Javier Airport.

### PROPERTY GALLERY