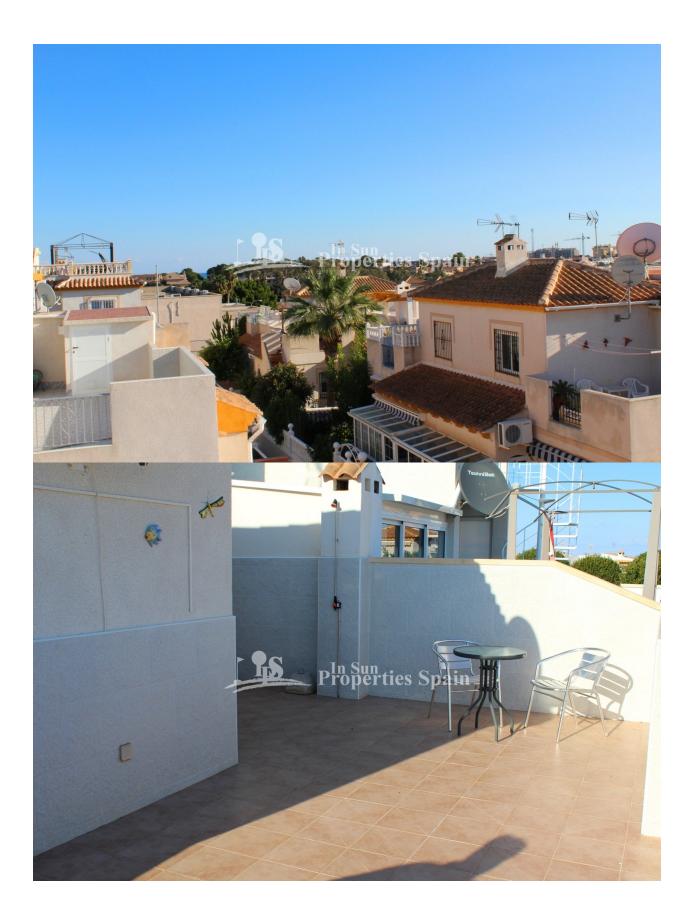

#### BESKRIVELSE

This south facing 2 bedroom 67 m2 Townhouse is located in a closed urbanization of LOS ALTOS close to all amenities and Punta Prima beaches .On the ground floor a 6m2 sunny front terrace with entrance door to a large living room with fireplace, open fully equipped kitchen with utility room, the third bedroom has been converted to the dining room ,1 bedroom and 1 bathroom ,open staircase to the second floor with 1 bedroom and exit to a 26m2 private roof terrace. 57 m2 tiled garden with entrance to a large basement . Sold fully furnished ,heating, A/C in living room. Walking distance to all amenities , just a view minutes drive to the NEW Zenia Boulvard Shopping center and to 4 championship golf courses –Villamartin, Las Ramblas, Campoamor and La Colinas Golf & Country Club. 45 minutes from the Alicante and 25 to Murcia – San Javier Airport.