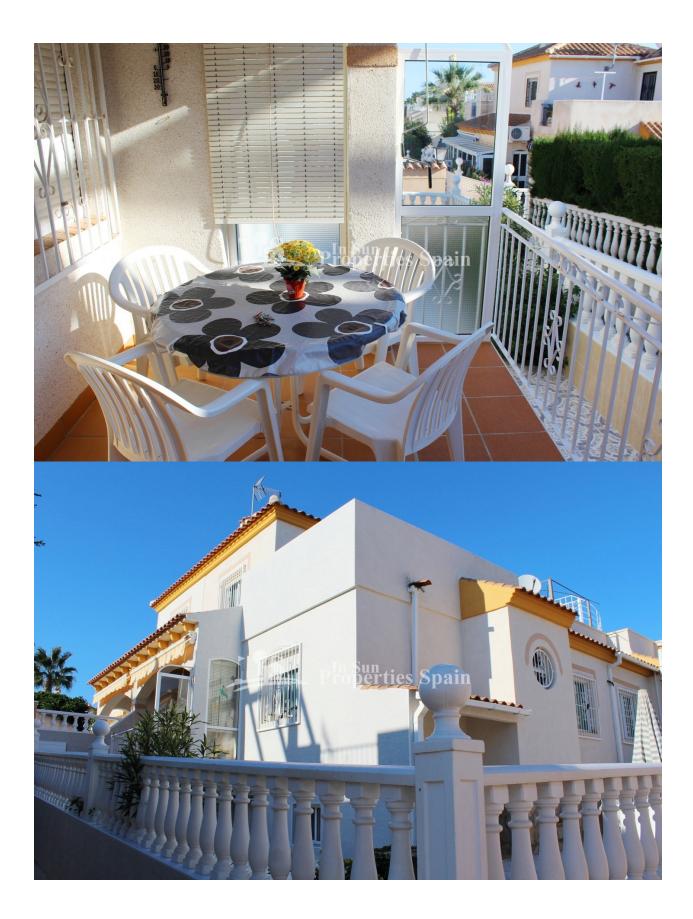

#### BESKRIVELSE

This south facing 2 bedroom 67 m2 Townhouse is located in a closed urbanization of LOS ALTOS close to all amenities and Punta Prima beaches .On the ground floor a 6m2 sunny front terrace with entrance door to a large living room with fireplace, open fully equipped kitchen with utility room, the third bedroom has been converted to the dining room ,1 bedroom and 1 bathroom ,open staircase to the second floor with 1 bedroom and exit to a 26m2 private roof terrace. 57 m2 tiled garden with entrance to a large basement . Sold fully furnished ,heating, A/C in living room. Walking distance to all amenities , just a view minutes drive to the NEW Zenia Boulvard Shopping center and to 4 championship golf courses –Villamartin, Las Ramblas, Campoamor and La Colinas Golf & Country Club. 45 minutes from the Alicante and 25 to Murcia – San Javier Airport.