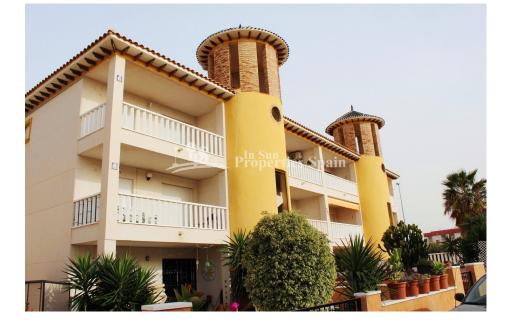

## BESKRIVELSE

2 Bedroom, 1 Bathroom Top Floor Apartments located in LOMAS DE CABO ROIG. The apartments are offered for sale in very good condition. All with spacious roof solarium. Two are fully furnished and one is unfurnished but has white goods included. They all boast large lounge/dining area, fully fitted kitchen and utility room. In addition both bedrooms have fitted wardrobes. There is access to 2 lovely communal swimming pools and they are set in a quiet location, within walking distance to an array of amenities. Just 2km to the sandy beaches of Orihuela Costa, only 5 minutes drive to 4 championship golf courses (Las Colinas, Villamartin, Campoamor and Las Ramblas) and the same to the NEW Zenia Boulevard shopping center. Approximately 45mins from Alicante airport and 20mins to Murcia airport. ENERGETIC CERTIFIED