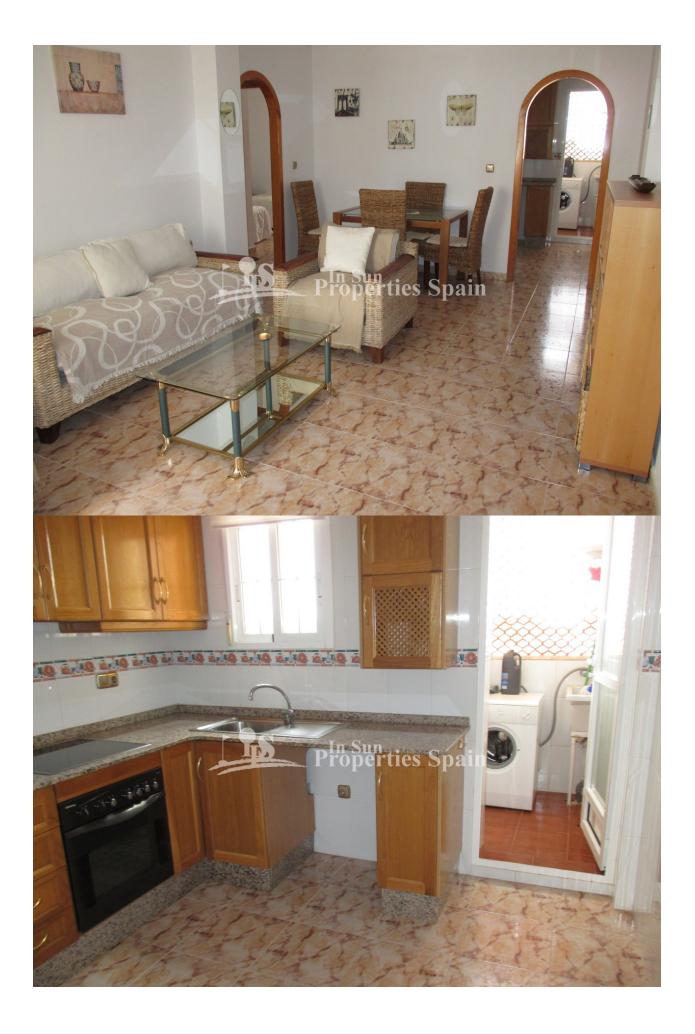

## BESKRIVELSE

2 Bedroom, 1 Bathroom Top Floor Apartments located in LOMAS DE CABO ROIG. The apartments are offered for sale in very good condition. All with spacious roof solarium. Two are fully furnished and one is unfurnished but has white goods included. They all boast large lounge/dining area, fully fitted kitchen and utility room. In addition both bedrooms have fitted wardrobes. There is access to 2 lovely communal swimming pools and they are set in a quiet location, within walking distance to an array of amenities. Just 2km to the sandy beaches of Orihuela Costa, only 5 minutes drive to 4 championship golf courses (Las Colinas, Villamartin, Campoamor and Las Ramblas) and the same to the NEW Zenia Boulevard shopping center. Approximately 45mins from Alicante airport and 20mins to Murcia airport. ENERGETIC CERTIFIED

atterior of the state of the st

| REF: | # | 4312 |  |
|------|---|------|--|
|------|---|------|--|

| STIL                                   | UTSIKT                                                                        | AIRCONDITION                                                                                          | DISTANSE TIL :                                                                               |  |
|----------------------------------------|-------------------------------------------------------------------------------|-------------------------------------------------------------------------------------------------------|----------------------------------------------------------------------------------------------|--|
| Mediterranean                          | • Sjø utsikt                                                                  | <ul><li>Stue</li><li>Soverom</li></ul>                                                                | Strand : 2 Km                                                                                |  |
|                                        |                                                                               |                                                                                                       | Flyplass: 50 Km                                                                              |  |
|                                        |                                                                               |                                                                                                       | Sentrum : 2 Km                                                                               |  |
| ORIENTERING                            | MØBLER                                                                        | SKATT                                                                                                 | HOVED BOLIG                                                                                  |  |
| South west                             | • Furnished                                                                   |                                                                                                       | Lagerrom                                                                                     |  |
|                                        |                                                                               | I.B.I : 220 €                                                                                         |                                                                                              |  |
| FLOARING                               | KJØKKEN                                                                       | HAGE TERASSER                                                                                         | EXTRA                                                                                        |  |
| <ul><li>Fliser</li><li>Stein</li></ul> | <ul><li>Lukket kjøkken</li><li>Hvitevarer</li><li>Granit benkeplate</li></ul> | <ul> <li>Ooverbygd terasse</li> <li>Åpen terasse</li> <li>Stein murer</li> <li>Felles hage</li> </ul> | <ul><li>Innebygde garderober</li><li>Vinduer med dobbelt glass</li><li>Sattelit TV</li></ul> |  |