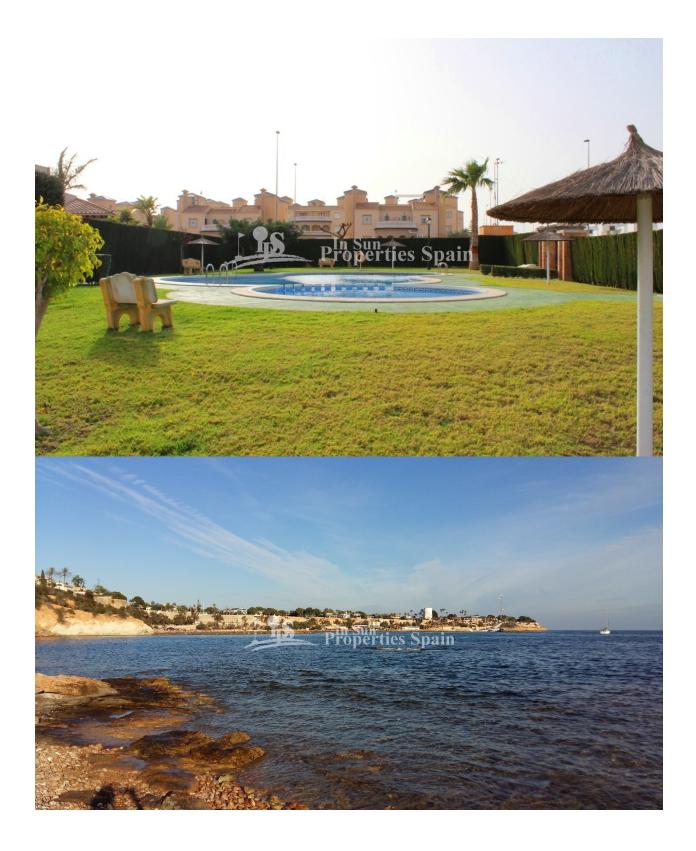

## BESKRIVELSE

2 Bedroom, 1 Bathroom Top Floor Apartments located in LOMAS DE CABO ROIG. The apartments are offered for sale in very good condition. All with spacious roof solarium. Two are fully furnished and one is unfurnished but has white goods included. They all boast large lounge/dining area, fully fitted kitchen and utility room. In addition both bedrooms have fitted wardrobes. There is access to 2 lovely communal swimming pools and they are set in a quiet location, within walking distance to an array of amenities. Just 2km to the sandy beaches of Orihuela Costa, only 5 minutes drive to 4 championship golf courses (Las Colinas, Villamartin, Campoamor and Las Ramblas) and the same to the NEW Zenia Boulevard shopping center. Approximately 45mins from Alicante airport and 20mins to Murcia airport. ENERGETIC CERTIFIED

atterior of the state of the st

| REF: | # | 4312 |  |
|------|---|------|--|
|------|---|------|--|

| STIL                                   | UTSIKT                                                                        | AIRCONDITION                                                                                          | DISTANSE TIL :                                                                               |  |
|----------------------------------------|-------------------------------------------------------------------------------|-------------------------------------------------------------------------------------------------------|----------------------------------------------------------------------------------------------|--|
| Mediterranean                          | • Sjø utsikt                                                                  | <ul><li>Stue</li><li>Soverom</li></ul>                                                                | Strand : 2 Km                                                                                |  |
|                                        |                                                                               |                                                                                                       | Flyplass: 50 Km                                                                              |  |
|                                        |                                                                               |                                                                                                       | Sentrum : 2 Km                                                                               |  |
| ORIENTERING                            | MØBLER                                                                        | SKATT                                                                                                 | HOVED BOLIG                                                                                  |  |
| South west                             | • Furnished                                                                   |                                                                                                       | Lagerrom                                                                                     |  |
|                                        |                                                                               | I.B.I : 220 €                                                                                         |                                                                                              |  |
| FLOARING                               | KJØKKEN                                                                       | HAGE TERASSER                                                                                         | EXTRA                                                                                        |  |
| <ul><li>Fliser</li><li>Stein</li></ul> | <ul><li>Lukket kjøkken</li><li>Hvitevarer</li><li>Granit benkeplate</li></ul> | <ul> <li>Ooverbygd terasse</li> <li>Åpen terasse</li> <li>Stein murer</li> <li>Felles hage</li> </ul> | <ul><li>Innebygde garderober</li><li>Vinduer med dobbelt glass</li><li>Sattelit TV</li></ul> |  |