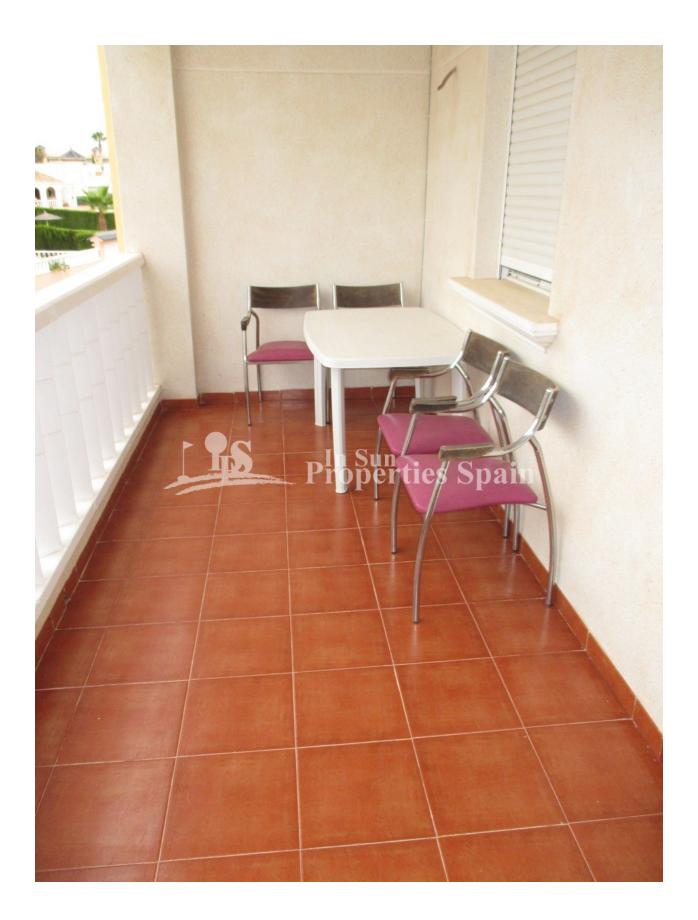

## BESKRIVELSE

2 Bedroom, 1 Bathroom Top Floor Apartments located in LOMAS DE CABO ROIG. The apartments are offered for sale in very good condition. All with spacious roof solarium. Two are fully furnished and one is unfurnished but has white goods included. They all boast large lounge/dining area, fully fitted kitchen and utility room. In addition both bedrooms have fitted wardrobes. There is access to 2 lovely communal swimming pools and they are set in a quiet location, within walking distance to an array of amenities. Just 2km to the sandy beaches of Orihuela Costa, only 5 minutes drive to 4 championship golf courses (Las Colinas, Villamartin, Campoamor and Las Ramblas) and the same to the NEW Zenia Boulevard shopping center. Approximately 45mins from Alicante airport and 20mins to Murcia airport. ENERGETIC CERTIFIED

atterior of the state of the st

| REF: | # | 4312 |  |
|------|---|------|--|
|------|---|------|--|

| STIL                                   | UTSIKT                                                                        | AIRCONDITION                                                                                          | DISTANSE TIL :                                                                               |  |
|----------------------------------------|-------------------------------------------------------------------------------|-------------------------------------------------------------------------------------------------------|----------------------------------------------------------------------------------------------|--|
| Mediterranean                          | • Sjø utsikt                                                                  | <ul><li>Stue</li><li>Soverom</li></ul>                                                                | Strand : 2 Km                                                                                |  |
|                                        |                                                                               |                                                                                                       | Flyplass: 50 Km                                                                              |  |
|                                        |                                                                               |                                                                                                       | Sentrum : 2 Km                                                                               |  |
| ORIENTERING                            | MØBLER                                                                        | SKATT                                                                                                 | HOVED BOLIG                                                                                  |  |
| South west                             | • Furnished                                                                   |                                                                                                       | Lagerrom                                                                                     |  |
|                                        |                                                                               | I.B.I : 220 €                                                                                         |                                                                                              |  |
| FLOARING                               | KJØKKEN                                                                       | HAGE TERASSER                                                                                         | EXTRA                                                                                        |  |
| <ul><li>Fliser</li><li>Stein</li></ul> | <ul><li>Lukket kjøkken</li><li>Hvitevarer</li><li>Granit benkeplate</li></ul> | <ul> <li>Ooverbygd terasse</li> <li>Åpen terasse</li> <li>Stein murer</li> <li>Felles hage</li> </ul> | <ul><li>Innebygde garderober</li><li>Vinduer med dobbelt glass</li><li>Sattelit TV</li></ul> |  |