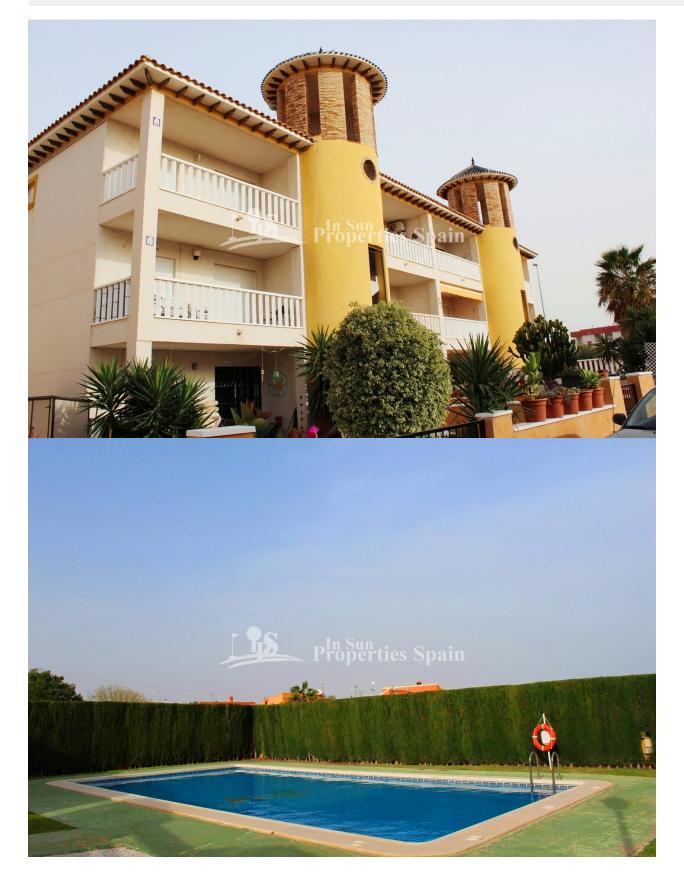

## BESKRIVELSE

2 Bedroom, 1 Bathroom Top Floor Apartments located in LOMAS DE CABO ROIG. The apartments are offered for sale in very good condition. All with spacious roof solarium. Two are fully furnished and one is unfurnished but has white goods included. They all boast large lounge/dining area, fully fitted kitchen and utility room. In addition both bedrooms have fitted wardrobes. There is access to 2 lovely communal swimming pools and they are set in a quiet location, within walking distance to an array of amenities. Just 2km to the sandy beaches of Orihuela Costa, only 5 minutes drive to 4 championship golf courses (Las Colinas, Villamartin, Campoamor and Las Ramblas) and the same to the NEW Zenia Boulevard shopping center. Approximately 45mins from Alicante airport and 20mins to Murcia airport. ENERGETIC CERTIFIED