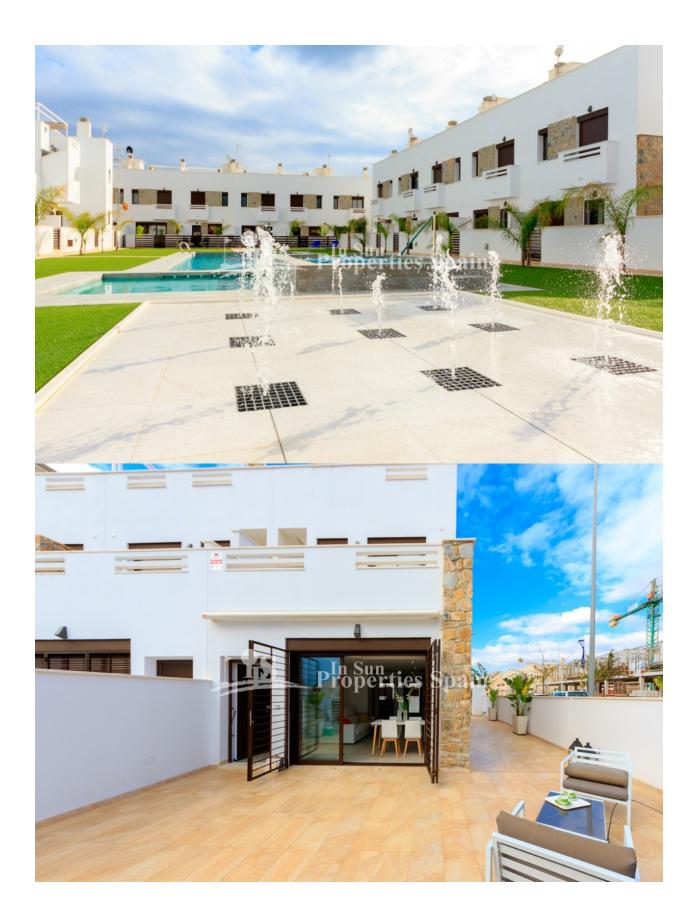

## **BESKRIVELSE**

A superb development which is located just 400m from the sea at TORRE DE LA HORADADA! From a builder with over 30 years construction experience these 3 bedroom, 2 bathroom Townhouses come with generous gardens and roof solarium. Both perfect for entertaining family and friends. Corner Townhouses of 96m2 boast 51m2 of terraces and solarium. They combine mediterranean style with a modern and contemporary finish. All set within 450m2 of communal area with salt water pool, children's pool and Jacuzzi. Situated close to both Alicante and Javier Airport, a short walk to the beach, a few minutes from the golf course, leisure areas, supermarkets, hospital and medical centre.` Typically Spanish' Torre de la Horadada is easily recognisable by its watchtower. It has a large village square, a church, a couple of lovely sandy beaches, a quaint marina and a long promenade which joins the beaches of El Mojón to the south and Mil Palmeras to the north. A perfect place to own a home in the sun! Delivery from Nov 2019