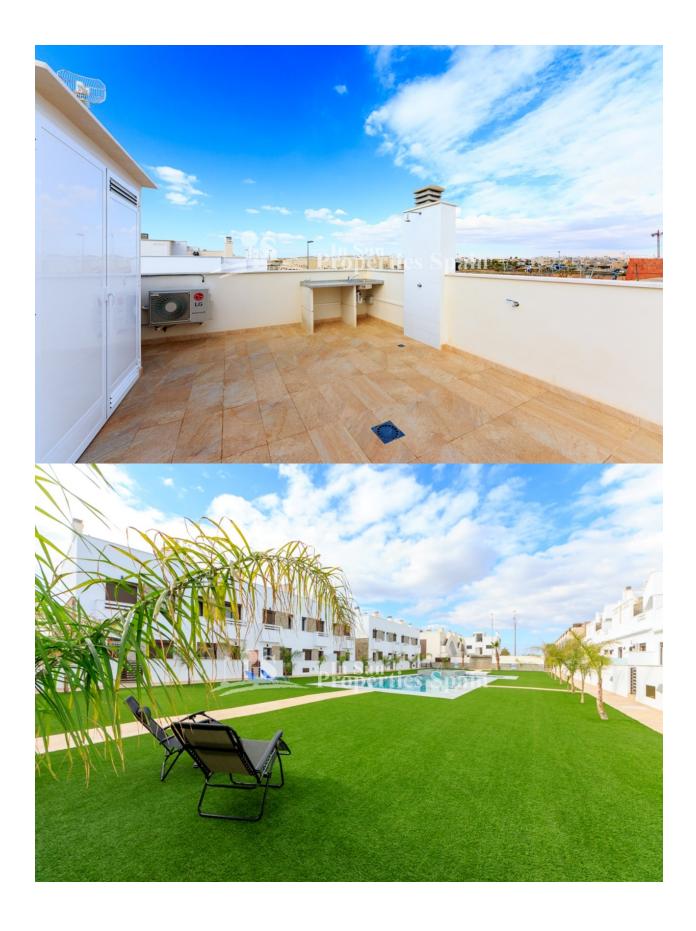

## **BESKRIVELSE**

A superb development which is located just 400m from the sea at TORRE DE LA HORADADA! From a builder with over 30 years construction experience these 3 bedroom, 2 bathroom Townhouses come with generous gardens and roof solarium. Both perfect for entertaining family and friends. Corner Townhouses of 96m2 boast 51m2 of terraces and solarium. They combine mediterranean style with a modern and contemporary finish. All set within 450m2 of communal area with salt water pool, children's pool and Jacuzzi. Situated close to both Alicante and Javier Airport, a short walk to the beach, a few minutes from the golf course, leisure areas, supermarkets, hospital and medical centre.` Typically Spanish' Torre de la Horadada is easily recognisable by its watchtower. It has a large village square, a church, a couple of lovely sandy beaches, a quaint marina and a long promenade which joins the beaches of El Mojón to the south and Mil Palmeras to the north. A perfect place to own a home in the sun! Delivery from Nov 2019

#### **OPPVARMING EXTRA**

- Gulv varme bad
- Innebygde garderober
- Sikkerhets dør
- Vinduer med dobbelt glass

- Palme trær
- Opparbeidet hage
- Stein murer
- Privat hage
- Felles hage

"OUR EXPERIENCE IS YOUR GUARANTEE"