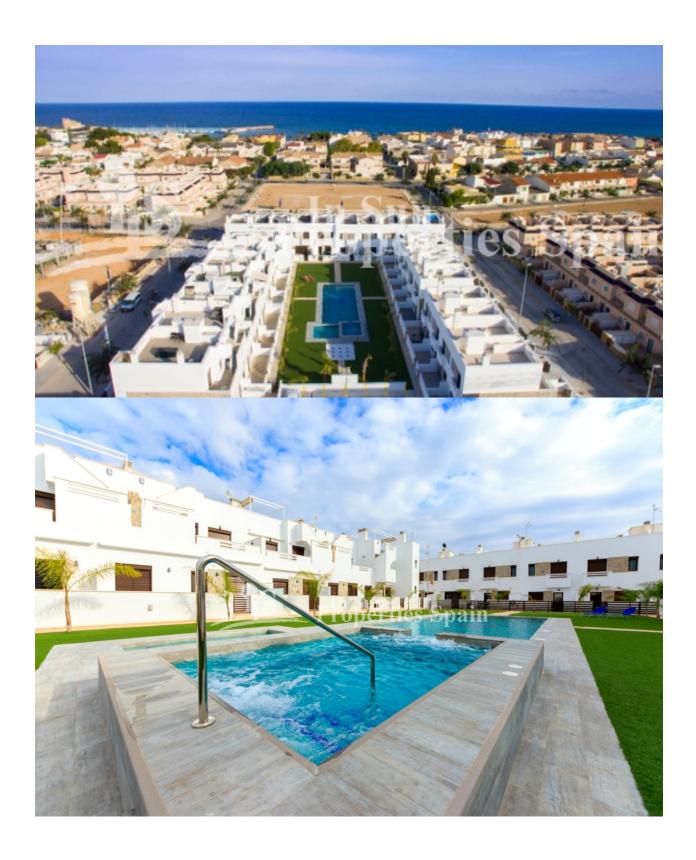

## **BESKRIVELSE**

A superb development which is located just 400m from the sea at TORRE DE LA HORADADA! From a builder with over 30 years construction experience these 3 bedroom, 2 bathroom Townhouses come with generous gardens and roof solarium. Both perfect for entertaining family and friends. Corner Townhouses of 96m2 boast 51m2 of terraces and solarium. They combine mediterranean style with a modern and contemporary finish. All set within 450m2 of communal area with salt water pool, children's pool and Jacuzzi. Situated close to both Alicante and Javier Airport, a short walk to the beach, a few minutes from the golf course, leisure areas, supermarkets, hospital and medical centre.` Typically Spanish' Torre de la Horadada is easily recognisable by its watchtower. It has a large village square, a church, a couple of lovely sandy beaches, a quaint marina and a long promenade which joins the beaches of El Mojón to the south and Mil Palmeras to the north. A perfect place to own a home in the sun! Delivery from Nov 2019