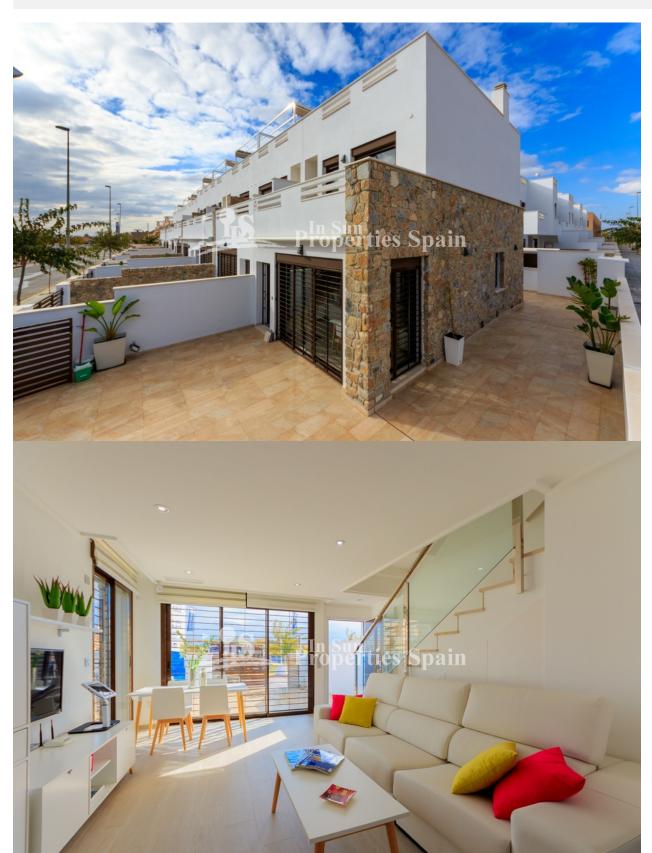

## **BESKRIVELSE**

A superb development which is located just 400m from the sea at TORRE DE LA HORADADA! From a builder with over 30 years construction experience these 3 bedroom, 2 bathroom Townhouses come with generous gardens and roof solarium. Both perfect for entertaining family and friends. Corner Townhouses of 96m2 boast 51m2 of terraces and solarium. They combine mediterranean style with a modern and contemporary finish. All set within 450m2 of communal area with salt water pool, children's pool and Jacuzzi. Situated close to both Alicante and Javier Airport, a short walk to the beach, a few minutes from the golf course, leisure areas, supermarkets, hospital and medical centre.` Typically Spanish' Torre de la Horadada is easily recognisable by its watchtower. It has a large village square, a church, a couple of lovely sandy beaches, a quaint marina and a long promenade which joins the beaches of El Mojón to the south and Mil Palmeras to the north. A perfect place to own a home in the sun! Delivery from Nov 2019