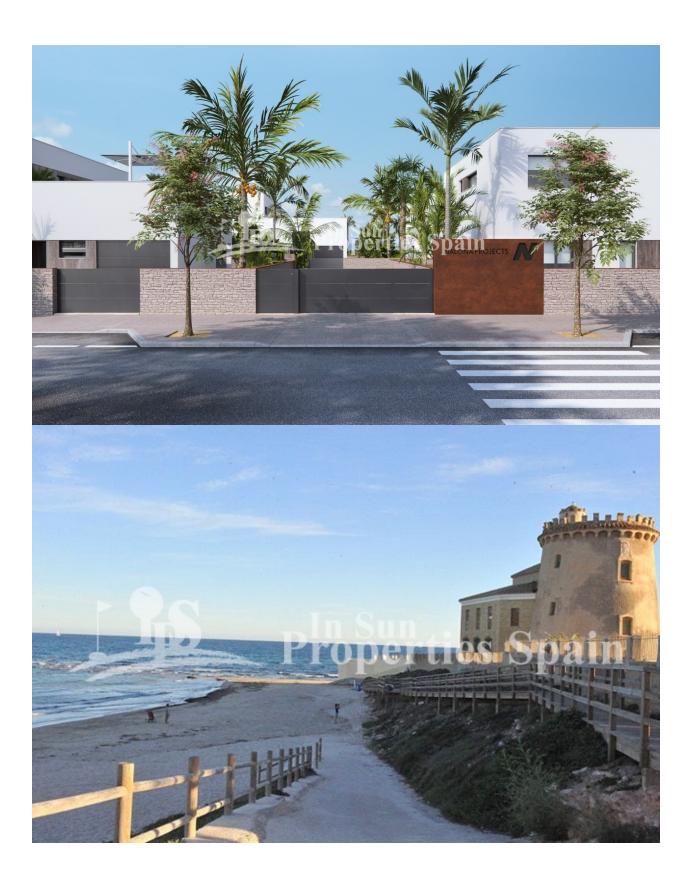

## **BESKRIVELSE**

12, SECOND LINE luxury beach Villas where elegance, privacy and sophistication combine. Located at Las Higuericas Beach, in TORRE DE LA HORADADA; these exquisite detached villas are set within plots between 320m2 to 600m2 and 200m2 builds. Boasting 3 bedrooms, 3 bathrooms private swimming pool and garage. PRICES FROM €750,000 TO €945,000. Las Higuericas Beach is the longest of the areas beaches. It has been awarded blue flag status and is a rustic, quiet beach with white sand. Torre de la Horadada is easily recognisable by its watchtower, which was built as part of the coastal communication system to warn of impending attacks by pirates. It has a large village square, a church, a couple of lovely sandy beaches, a quaint marina and a long promenade which joins the beaches of El Mojón to the south and Mil Palmeras to the north.