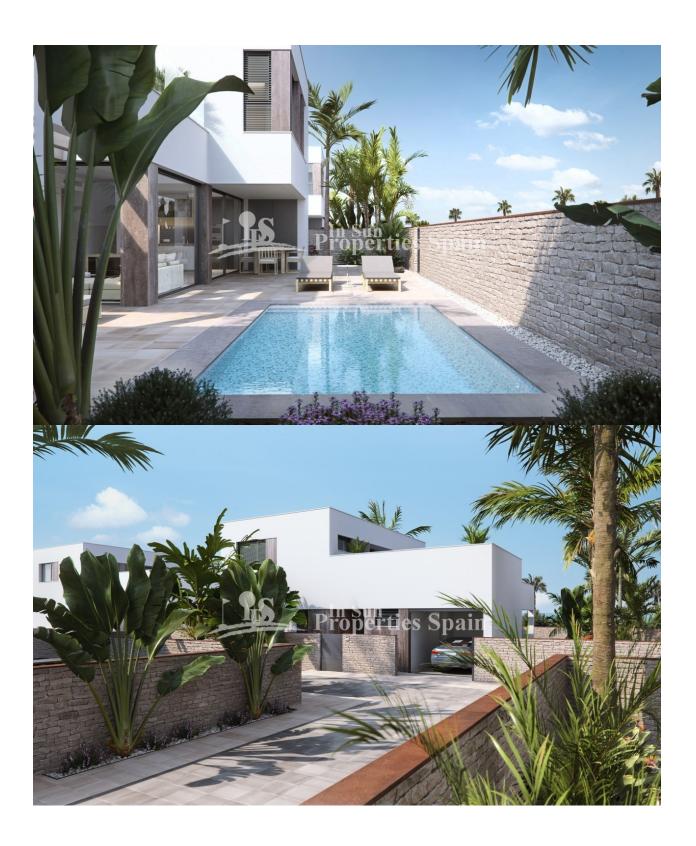

## **BESKRIVELSE**

12, SECOND LINE luxury beach Villas where elegance, privacy and sophistication combine. Located at Las Higuericas Beach, in TORRE DE LA HORADADA; these exquisite detached villas are set within plots between 320m2 to 600m2 and 200m2 builds. Boasting 3 bedrooms, 3 bathrooms private swimming pool and garage. PRICES FROM €750,000 TO €945,000. Las Higuericas Beach is the longest of the areas beaches. It has been awarded blue flag status and is a rustic, quiet beach with white sand. Torre de la Horadada is easily recognisable by its watchtower, which was built as part of the coastal communication system to warn of impending attacks by pirates. It has a large village square, a church, a couple of lovely sandy beaches, a quaint marina and a long promenade which joins the beaches of El Mojón to the south and Mil Palmeras to the north.