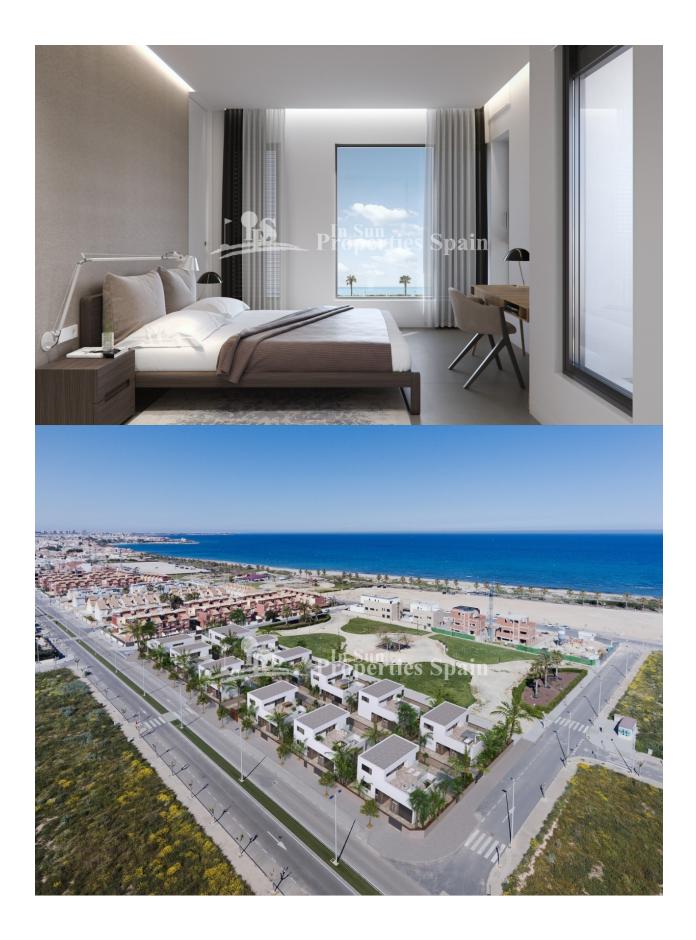

## **BESKRIVELSE**

12, SECOND LINE luxury beach Villas where elegance, privacy and sophistication combine. Located at Las Higuericas Beach, in TORRE DE LA HORADADA; these exquisite detached villas are set within plots between 320m2 to 600m2 and 200m2 builds. Boasting 3 bedrooms, 3 bathrooms private swimming pool and garage. PRICES FROM €750,000 TO €945,000. Las Higuericas Beach is the longest of the areas beaches. It has been awarded blue flag status and is a rustic, quiet beach with white sand. Torre de la Horadada is easily recognisable by its watchtower, which was built as part of the coastal communication system to warn of impending attacks by pirates. It has a large village square, a church, a couple of lovely sandy beaches, a quaint marina and a long promenade which joins the beaches of El Mojón to the south and Mil Palmeras to the north.

## **DISTANSE TIL:**

Strand: 500 m Flyplass: 50 Km

Sentrum: 1 Km