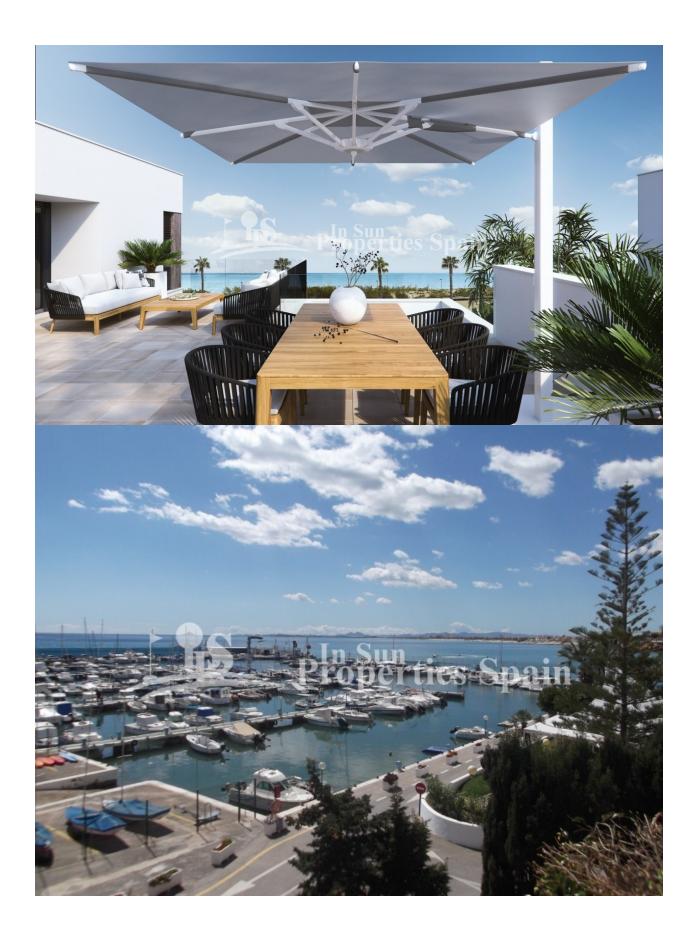

## **BESKRIVELSE**

12, SECOND LINE luxury beach Villas where elegance, privacy and sophistication combine. Located at Las Higuericas Beach, in TORRE DE LA HORADADA; these exquisite detached villas are set within plots between 320m2 to 600m2 and 200m2 builds. Boasting 3 bedrooms, 3 bathrooms private swimming pool and garage. PRICES FROM €750,000 TO €945,000. Las Higuericas Beach is the longest of the areas beaches. It has been awarded blue flag status and is a rustic, quiet beach with white sand. Torre de la Horadada is easily recognisable by its watchtower, which was built as part of the coastal communication system to warn of impending attacks by pirates. It has a large village square, a church, a couple of lovely sandy beaches, a quaint marina and a long promenade which joins the beaches of El Mojón to the south and Mil Palmeras to the north.

## **DISTANSE TIL:**

Strand: 500 m Flyplass: 50 Km

Sentrum: 1 Km