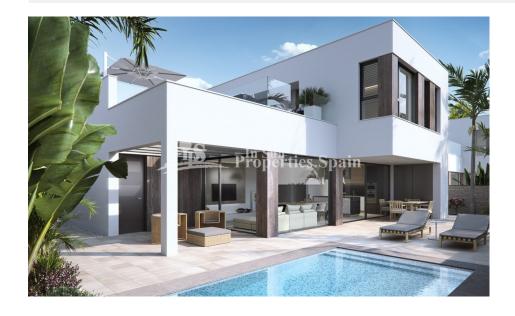

## **BESKRIVELSE**

12, SECOND LINE luxury beach Villas where elegance, privacy and sophistication combine. Located at Las Higuericas Beach, in TORRE DE LA HORADADA; these exquisite detached villas are set within plots between 320m2 to 600m2 and 200m2 builds. Boasting 3 bedrooms, 3 bathrooms private swimming pool and garage. PRICES FROM €750,000 TO €945,000. Las Higuericas Beach is the longest of the areas beaches. It has been awarded blue flag status and is a rustic, quiet beach with white sand. Torre de la Horadada is easily recognisable by its watchtower, which was built as part of the coastal communication system to warn of impending attacks by pirates. It has a large village square, a church, a couple of lovely sandy beaches, a quaint marina and a long promenade which joins the beaches of El Mojón to the south and Mil Palmeras to the north.