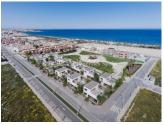

## **BESKRIVELSE**

12, SECOND LINE luxury beach Villas where elegance, privacy and sophistication combine. Located at Las Higuericas Beach, in TORRE DE LA HORADADA; these exquisite detached villas are set within plots between 320m2 to 600m2 and 200m2 builds. Boasting 3 bedrooms, 3 bathrooms private swimming pool and garage. PRICES FROM €750,000 TO €945,000. Las Higuericas Beach is the longest of the areas beaches. It has been awarded blue flag status and is a rustic, quiet beach with white sand. Torre de la Horadada is easily recognisable by its watchtower, which was built as part of the coastal communication system to warn of impending attacks by pirates. It has a large village square, a church, a couple of lovely sandy beaches, a quaint marina and a long promenade which joins the beaches of El Mojón to the south and Mil Palmeras to the north.

## **DISTANSE TIL:**

Strand: 500 m Flyplass: 50 Km

Sentrum: 1 Km