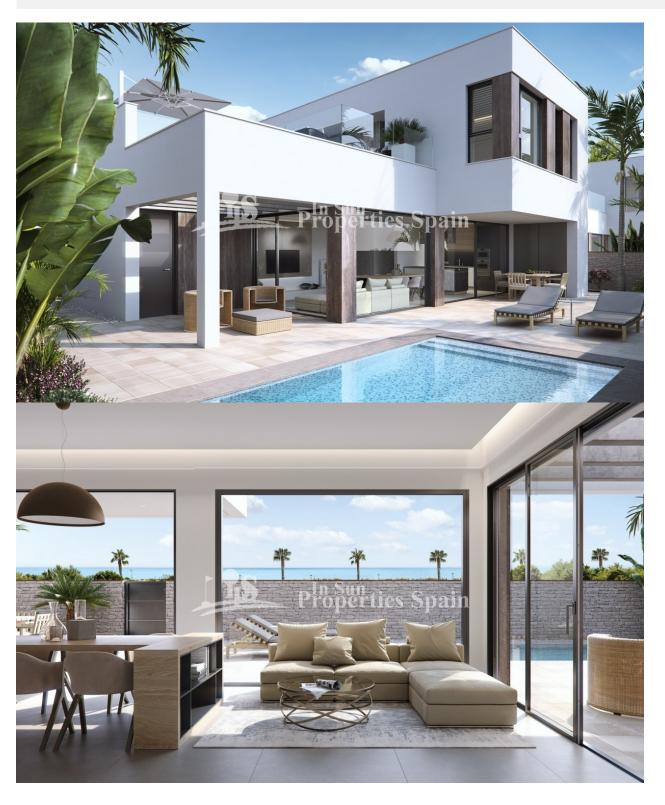

## **BESKRIVELSE**

12, SECOND LINE luxury beach Villas where elegance, privacy and sophistication combine. Located at Las Higuericas Beach, in TORRE DE LA HORADADA; these exquisite detached villas are set within plots between 320m2 to 600m2 and 200m2 builds. Boasting 3 bedrooms, 3 bathrooms private swimming pool and garage. PRICES FROM €750,000 TO €945,000. Las Higuericas Beach is the longest of the areas beaches. It has been awarded blue flag status and is a rustic, quiet beach with white sand. Torre de la Horadada is easily recognisable by its watchtower, which was built as part of the coastal communication system to warn of impending attacks by pirates. It has a large village square, a church, a couple of lovely sandy beaches, a quaint marina and a long promenade which joins the beaches of El Mojón to the south and Mil Palmeras to the north.