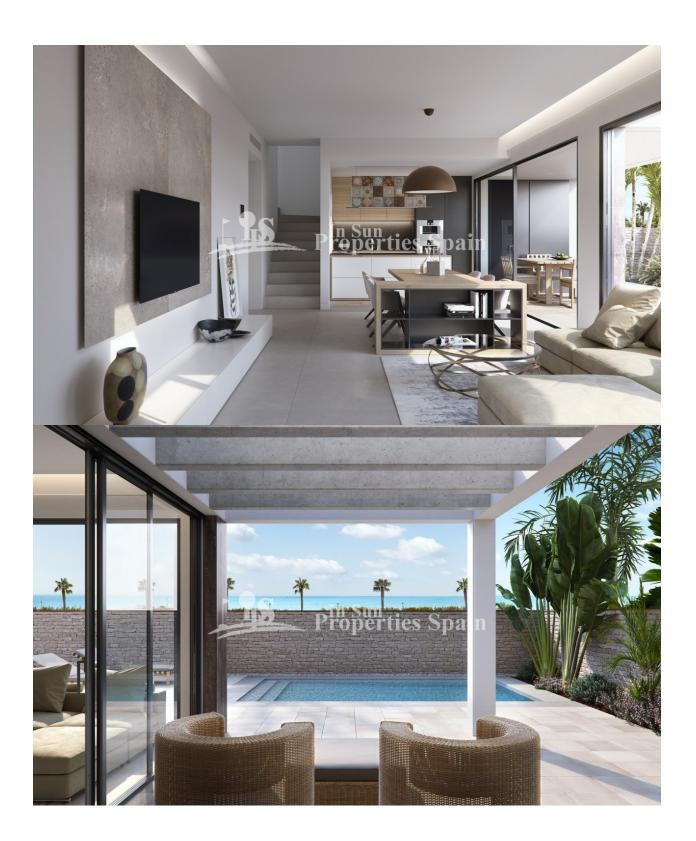

## **BESKRIVELSE**

12, SECOND LINE luxury beach Villas where elegance, privacy and sophistication combine. Located at Las Higuericas Beach, in TORRE DE LA HORADADA; these exquisite detached villas are set within plots between 320m2 to 600m2 and 200m2 builds. Boasting 3 bedrooms, 3 bathrooms private swimming pool and garage. PRICES FROM €750,000 TO €945,000. Las Higuericas Beach is the longest of the areas beaches. It has been awarded blue flag status and is a rustic, quiet beach with white sand. Torre de la Horadada is easily recognisable by its watchtower, which was built as part of the coastal communication system to warn of impending attacks by pirates. It has a large village square, a church, a couple of lovely sandy beaches, a quaint marina and a long promenade which joins the beaches of El Mojón to the south and Mil Palmeras to the north.

## **HAGE TERASSER**

- Ooverbygd terasse
- Åpen terasse
- Opparbeidet hage
- Stein murer