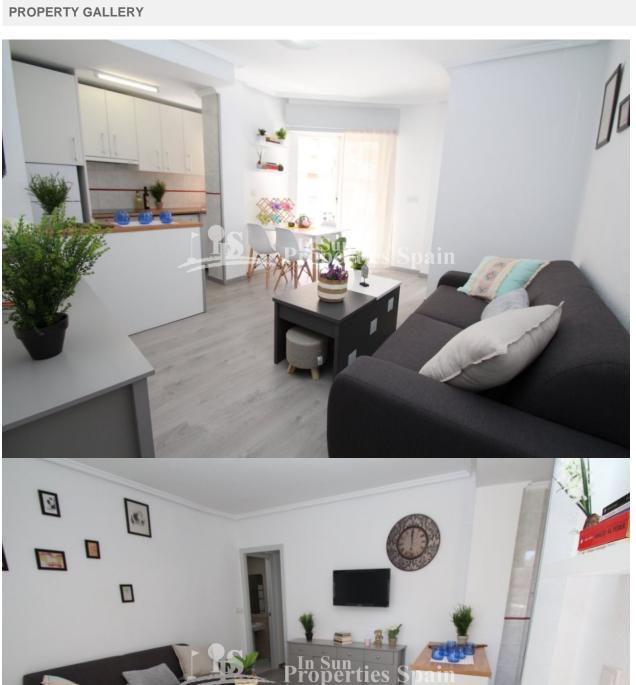

# BESKRIVELSE

A stunning, recently refurbished, North East facing, 2 bedroom, 1 bathroom 59m2 apartment on the second floor with 3m2 balcony only a 700m (10 min walk) from both Playa del Cura and Playa de los Locos beach, TORREVIEJA!! The building has a lift and the apartment is offered for sale to include all new furniture, stove, oven, fridge freezer and washing machine. It is centrally placed in Torrevieja and its location means there are plenty of nearby restaurants and bars, so you can take a break from sun bathing to enjoy a cocktail and some lunch, or you could go for a lovely evening stroll along the beach before going to a restaurant for a delicious evening meal. 13km to the nearest Golf Course and only 40minutes from Alicante international Airport. GOOD RENTAL POTENTIAL