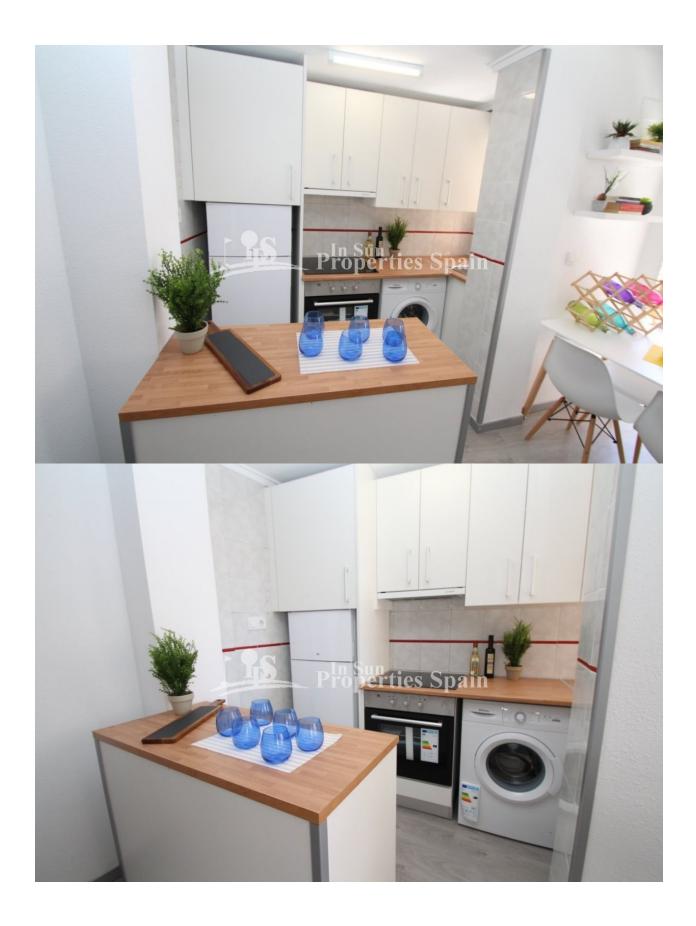

# BESKRIVELSE

A stunning, recently refurbished, North East facing, 2 bedroom, 1 bathroom 59m2 apartment on the second floor with 3m2 balcony only a 700m (10 min walk) from both Playa del Cura and Playa de los Locos beach, TORREVIEJA!! The building has a lift and the apartment is offered for sale to include all new furniture, stove, oven, fridge freezer and washing machine. It is centrally placed in Torrevieja and its location means there are plenty of nearby restaurants and bars, so you can take a break from sun bathing to enjoy a cocktail and some lunch, or you could go for a lovely evening stroll along the beach before going to a restaurant for a delicious evening meal. 13km to the nearest Golf Course and only 40minutes from Alicante international Airport. GOOD RENTAL POTENTIAL