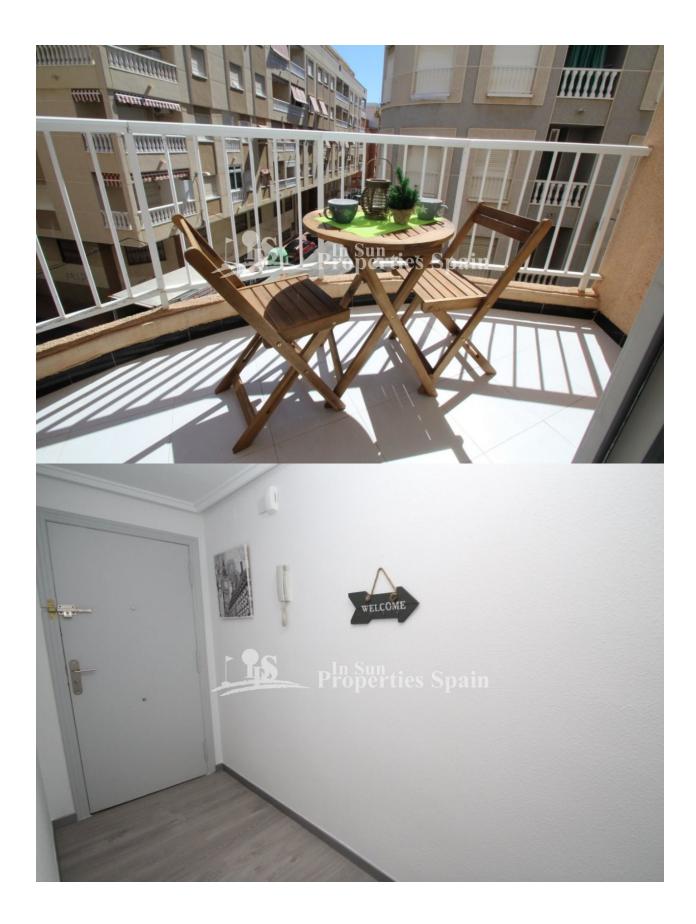

# BESKRIVELSE

A stunning, recently refurbished, North East facing, 2 bedroom, 1 bathroom 59m2 apartment on the second floor with 3m2 balcony only a 700m (10 min walk) from both Playa del Cura and Playa de los Locos beach, TORREVIEJA!! The building has a lift and the apartment is offered for sale to include all new furniture, stove, oven, fridge freezer and washing machine. It is centrally placed in Torrevieja and its location means there are plenty of nearby restaurants and bars, so you can take a break from sun bathing to enjoy a cocktail and some lunch, or you could go for a lovely evening stroll along the beach before going to a restaurant for a delicious evening meal. 13km to the nearest Golf Course and only 40minutes from Alicante international Airport. GOOD RENTAL POTENTIAL