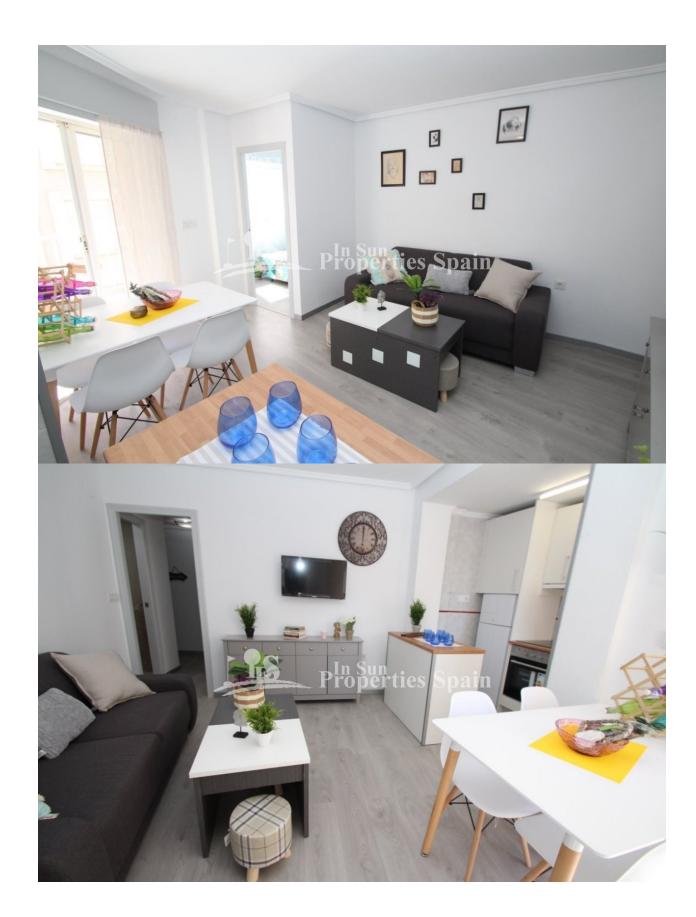

# BESKRIVELSE

A stunning, recently refurbished, North East facing, 2 bedroom, 1 bathroom 59m2 apartment on the second floor with 3m2 balcony only a 700m (10 min walk) from both Playa del Cura and Playa de los Locos beach, TORREVIEJA!! The building has a lift and the apartment is offered for sale to include all new furniture, stove, oven, fridge freezer and washing machine. It is centrally placed in Torrevieja and its location means there are plenty of nearby restaurants and bars, so you can take a break from sun bathing to enjoy a cocktail and some lunch, or you could go for a lovely evening stroll along the beach before going to a restaurant for a delicious evening meal. 13km to the nearest Golf Course and only 40minutes from Alicante international Airport. GOOD RENTAL POTENTIAL