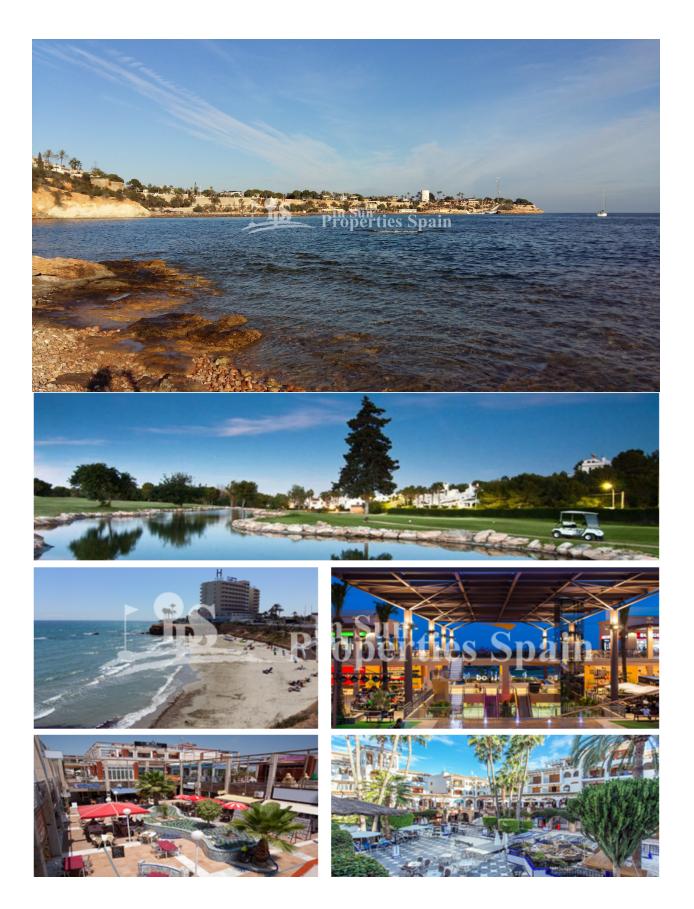

## **BESKRIVELSE**

Residencial Sinergia World located in LOMAS DE CABO ROIG offers a group of 57 properties, Spanish bungalow type, ground floor and first floor that you will enjoy all year round. This luxury development has paid special attention to every single detail, consisting of ground floor properties with a garden and top floor with roof terrace. There is also communal swimming pool with Spa & Fitness area. Offered for sale is this KEY READY PENTHOUSE apartment with 3 bedrooms, 2 bathrooms and as the ORIGINAL SHOWHOUSE comes complete with 2 a/c units, shower screen, furniture and white goods along with larger terraces and SEA VIEWS! This is the last one available in Phase II and Phase III is already completely SOLD! The property is strategically located on the Orihuela Costa, close to all amenities and a short drive from Las Ramblas, Campoamor, Villamartin and Las Colinas golf

courses. The famous shopping center Zenia Boulevard with more than 150 shops are within walking distance. Alicante Airport just 50 minutes away and Murcia just 25 minutes drive away.