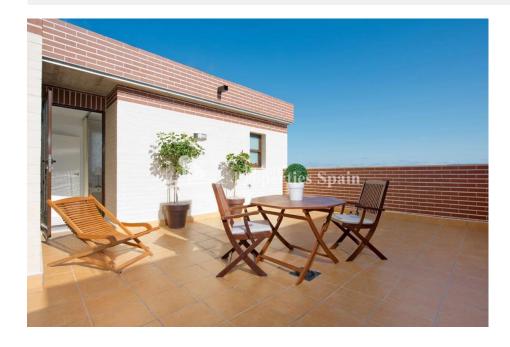

## **BESKRIVELSE**

Residencial Sinergia World located in LOMAS DE CABO ROIG offers a group of 57 properties, Spanish bungalow type, ground floor and first floor that you will enjoy all year round. This luxury development has paid special attention to every single detail, consisting of ground floor properties with a garden and top floor with roof terrace. There is also communal swimming pool with Spa & Fitness area. Offered for sale is this KEY READY PENTHOUSE apartment with 3 bedrooms, 2 bathrooms and as the ORIGINAL SHOWHOUSE comes complete with 2 a/c units, shower screen, furniture and white goods along with larger terraces and SEA VIEWS! This is the last one available in Phase II and Phase III is already completely SOLD! The property is strategically located on the Orihuela Costa, close to all amenities and a short drive from Las Ramblas, Campoamor, Villamartin and Las Colinas golf

### UTSIKT **DISTANSE TIL: ORIENTERING STIL** • Panorama Modern Strand: 4 Km South East West Contemporary • Sjø utsikt Flyplass: 50 Km Sentrum : 2 Km **MØBLER PARKERING NR BILER HOVED BOLIG FLOARING**

#### **KJØKKEN HAGE TERASSER**

: 1

- Ooverbygd terasseÅpen terasse • Åpent kjøkken Hvitevarer
- Granit benkeplate

Furnished

- Opparbeidet hage
- Felles hage

- Fliser
- Stein