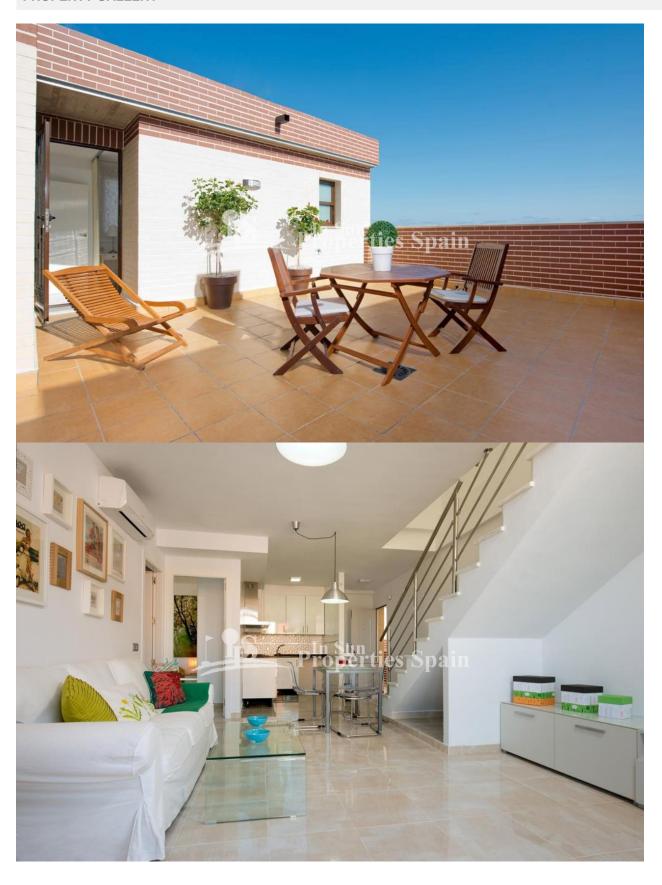

## **BESKRIVELSE**

Residencial Sinergia World located in LOMAS DE CABO ROIG offers a group of 57 properties, Spanish bungalow type, ground floor and first floor that you will enjoy all year round. This luxury development has paid special attention to every single detail, consisting of ground floor properties with a garden and top floor with roof terrace. There is also communal swimming pool with Spa & Fitness area. Offered for sale is this KEY READY PENTHOUSE apartment with 3 bedrooms, 2 bathrooms and as the ORIGINAL SHOWHOUSE comes complete with 2 a/c units, shower screen, furniture and white goods along with larger terraces and SEA VIEWS! This is the last one available in Phase II and Phase III is already completely SOLD! The property is strategically located on the Orihuela Costa, close to all amenities and a short drive from Las Ramblas, Campoamor, Villamartin and Las Colinas golf

#### **KJØKKEN HAGE TERASSER**

: 1

- Ooverbygd terasseÅpen terasse • Åpent kjøkken Hvitevarer
- Granit benkeplate

Furnished

- Opparbeidet hage
- Felles hage

- Fliser
- Stein