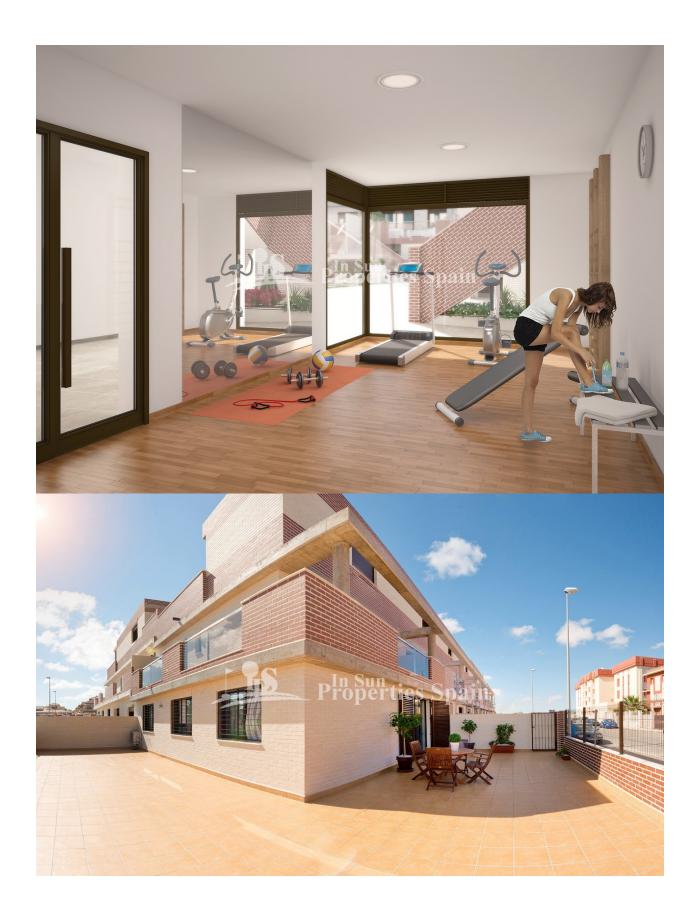

## **BESKRIVELSE**

Residencial Sinergia World located in LOMAS DE CABO ROIG offers a group of 57 properties, Spanish bungalow type, ground floor and first floor that you will enjoy all year round. This luxury development has paid special attention to every single detail, consisting of ground floor properties with a garden and top floor with roof terrace. There is also communal swimming pool with Spa & Fitness area. Offered for sale is this KEY READY PENTHOUSE apartment with 3 bedrooms, 2 bathrooms and as the ORIGINAL SHOWHOUSE comes complete with 2 a/c units, shower screen, furniture and white goods along with larger terraces and SEA VIEWS! This is the last one available in Phase II and Phase III is already completely SOLD! The property is strategically located on the Orihuela Costa, close to all amenities and a short drive from Las Ramblas, Campoamor, Villamartin and Las Colinas golf

## **EXTRA**

• Gym

• Badstue

- Innendørs boblebadInnebygde garderober
- Sikkerhets dør
- Vinduer med dobbelt glass

"OUR EXPERIENCE IS YOUR GUARANTEE"