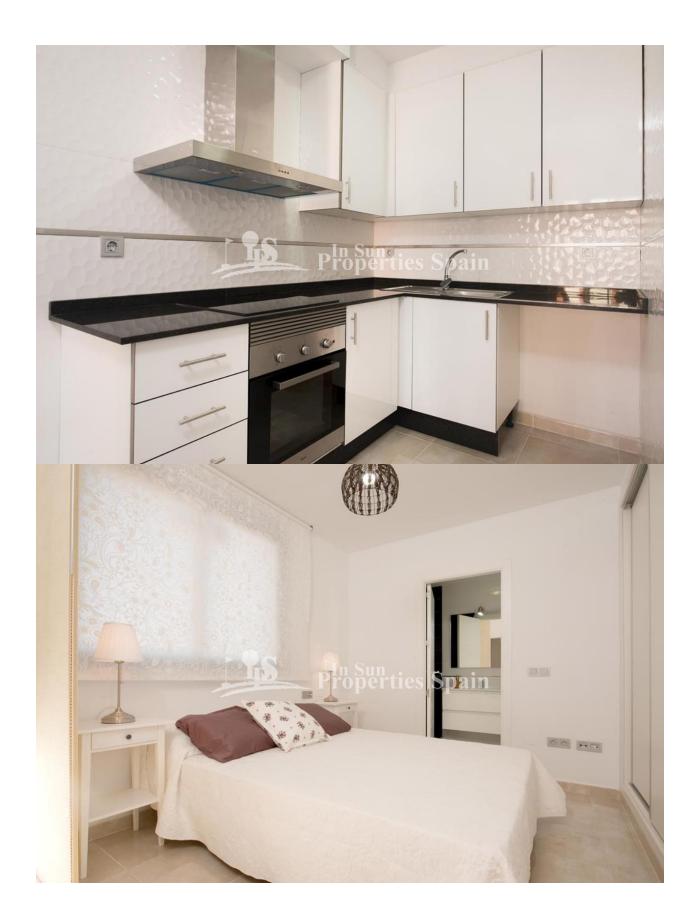

#### **KJØKKEN HAGE TERASSER**

: 1

- Ooverbygd terasseÅpen terasse • Åpent kjøkken Hvitevarer
- Granit benkeplate

Furnished

- Opparbeidet hage
- Felles hage

- Fliser
- Stein