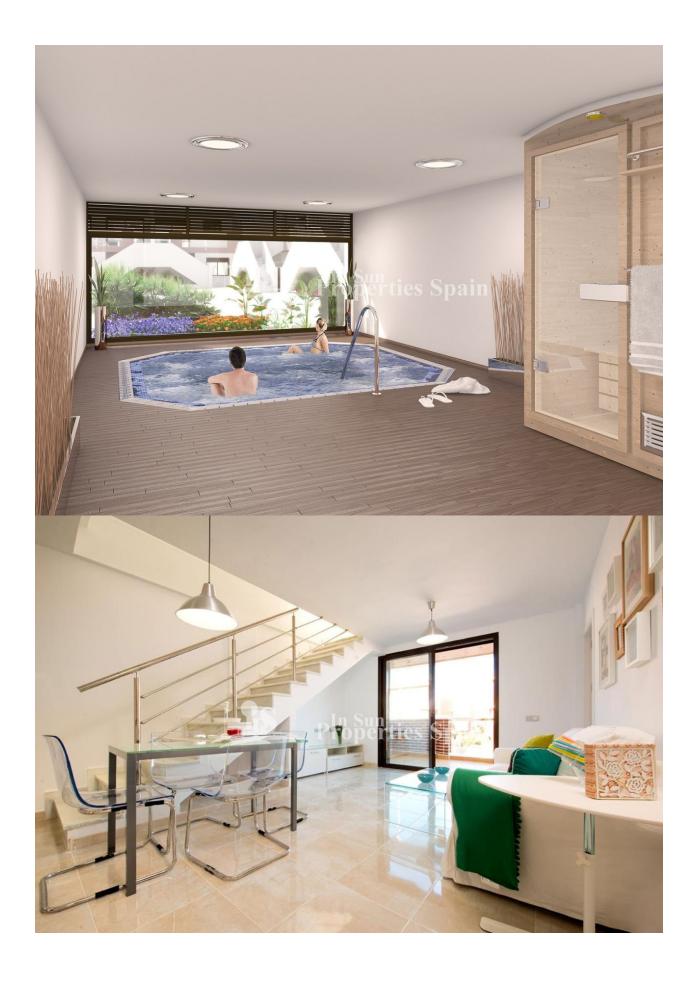

## **BESKRIVELSE**

Residencial Sinergia World located in LOMAS DE CABO ROIG offers a group of 57 properties, Spanish bungalow type, ground floor and first floor that you will enjoy all year round. This luxury development has paid special attention to every single detail, consisting of ground floor properties with a garden and top floor with roof terrace. There is also communal swimming pool with Spa & Fitness area. Offered for sale is this KEY READY PENTHOUSE apartment with 3 bedrooms, 2 bathrooms and as the ORIGINAL SHOWHOUSE comes complete with 2 a/c units, shower screen, furniture and white goods along with larger terraces and SEA VIEWS! This is the last one available in Phase II and Phase III is already completely SOLD! The property is strategically located on the Orihuela Costa, close to all amenities and a short drive from Las Ramblas, Campoamor, Villamartin and Las Colinas golf

## **EXTRA**

• Gym

• Badstue

- Innendørs boblebadInnebygde garderober
- Sikkerhets dør
- Vinduer med dobbelt glass

"OUR EXPERIENCE IS YOUR GUARANTEE"