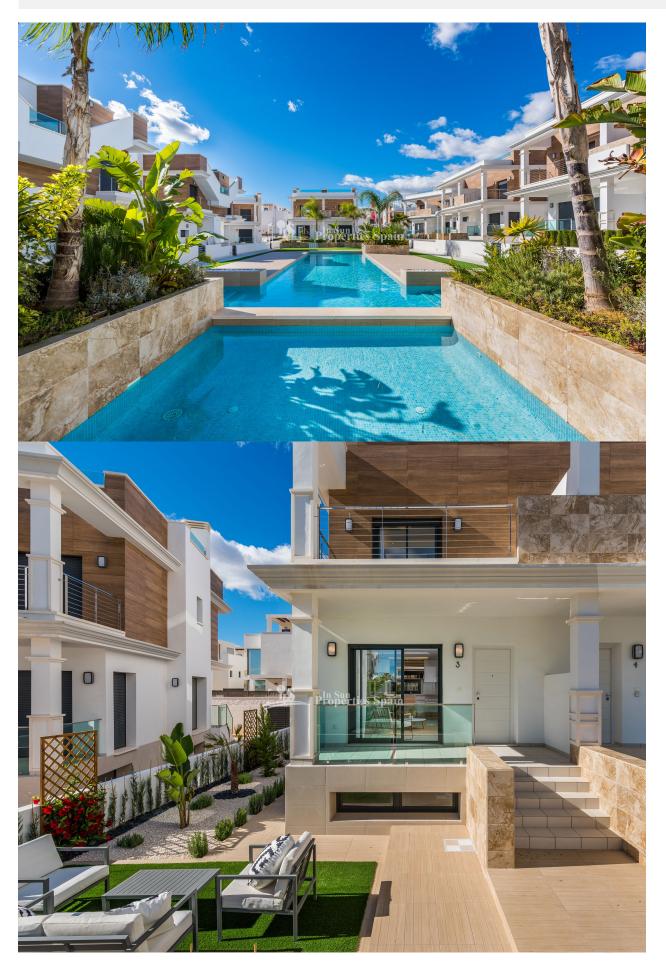

## **BESKRIVELSE**

Residential Riva in DONA PEPA, CIUDAD QUESDAD offers Samara Corner Semi- Villas of 150′70m2 with 3 bedrooms, 3 bathrooms, 30m2 solarium and 100m2 garden with 54m2 basement. The development is Key Ready. The development boasts a Communal swimming pool, private parking, gated community and each property has 2 terraces, and is facing the swimming pool! The location of this residential is unbeatable; it has incredible views to the Salt Lakes. Is close to all type of services like commercial areas, hospitals, airports, leisure areas and more! Doña Pepa is an elegant urbanization with wide avenues, wonderful views to the Natural Park and the salt lakes with a wide range of leisure activities and all the necessary amenities without having to take a car. It is only 30 minutes away from international airports, 35 minutes from Alicante and 5 minutes from the most beautiful beaches of the Costa Blanca. It is an area with good annual temperatures and a great