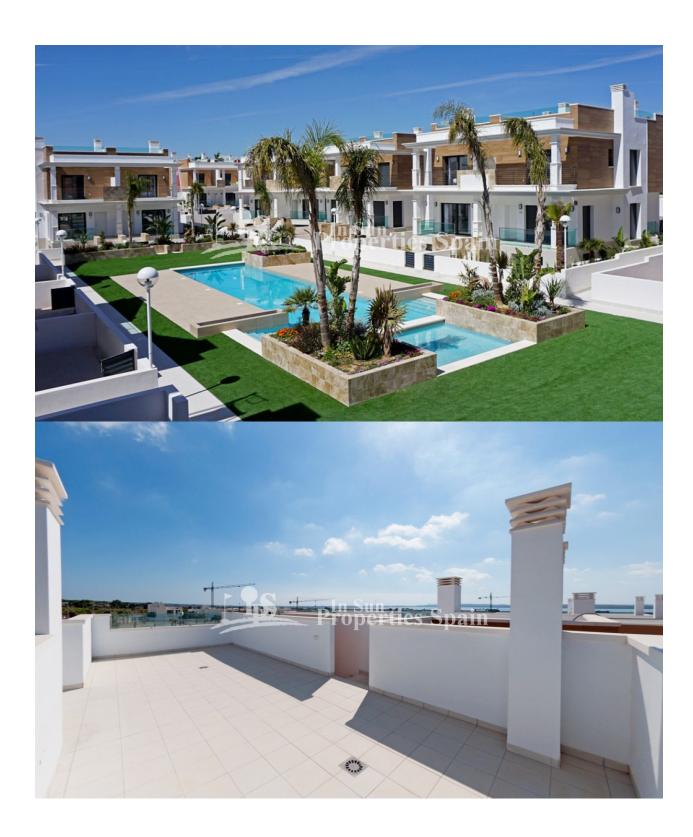

## **BESKRIVELSE**

Residential Riva in DONA PEPA, CIUDAD QUESDAD offers Samara Corner Semi- Villas of 150′70m2 with 3 bedrooms, 3 bathrooms, 30m2 solarium and 100m2 garden with 54m2 basement. The development is Key Ready. The development boasts a Communal swimming pool, private parking, gated community and each property has 2 terraces, and is facing the swimming pool! The location of this residential is unbeatable; it has incredible views to the Salt Lakes. Is close to all type of services like commercial areas, hospitals, airports, leisure areas and more! Doña Pepa is an elegant urbanization with wide avenues, wonderful views to the Natural Park and the salt lakes with a wide range of leisure activities and all the necessary amenities without having to take a car. It is only 30 minutes away from international airports, 35 minutes from Alicante and 5 minutes from the most beautiful beaches of the Costa Blanca. It is an area with good annual temperatures and a great

atmosphere. The area of Doña Pepa has a widely varied infrastructure offering a multitude of shops, supermarkets, restaurants, cafes, medical centres, pharmacies, golf courses, banks, a 4\* Hotel with a Spa, a church, a social centre, a cultural centre, sports areas, an aqua park, a school, two natural parks, a religious centre and high quality shopping complexes.