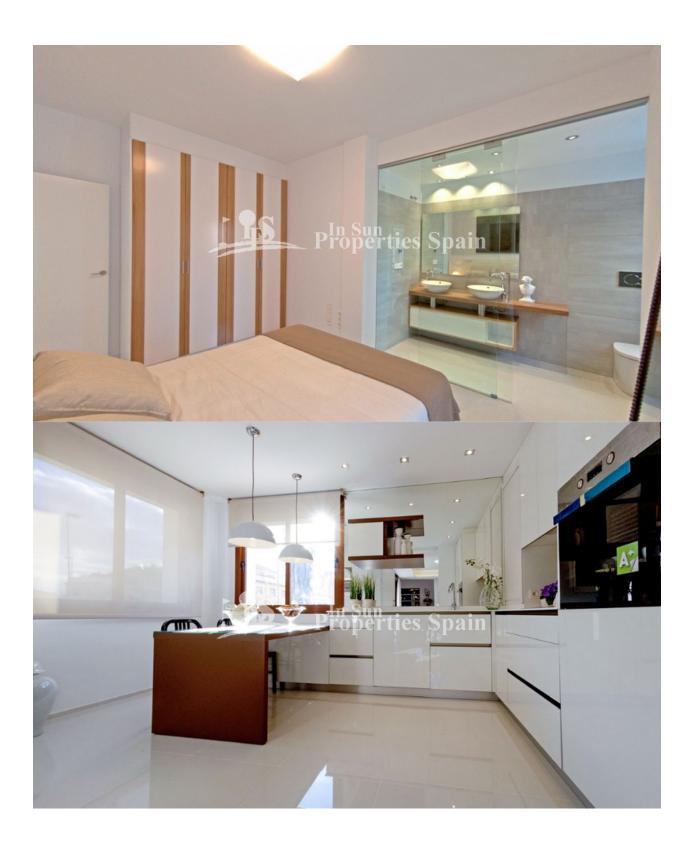

------------------------------------------|--------------------|---------------------------------|----------------------------------------|
| <ul><li>Modern</li><li>Contemporary</li></ul> | • Panorama         | Strand: 3 Km<br>Flyplass: 30 Km | South East West                        |
| MØBLER                                        | PARKERING NR BILER | Sentrum : 1 Km HOVED BOLIG      | FLOARING                               |
| Uten møbler                                   | :1                 | • Lagerrom                      | <ul><li>Fliser</li><li>Stein</li></ul> |

# **KJØKKEN**

- Åpent kjøkkenHvitevarer
- Granit benkeplate

## **HAGE TERASSER**

- Åpen terasseOpparbeidet hagePrivat hage

## **EXTRA**

- Innebygde garderoberSikkerhets dør
- Vinduer med dobbelt glass
- Lager rom











Model: Villa Vedrá Plot: 427m² Property:117m<sup>2</sup> Solarium: 83-85m<sup>2</sup>













"OUR EXPERIENCE IS YOUR GUARANTEE"