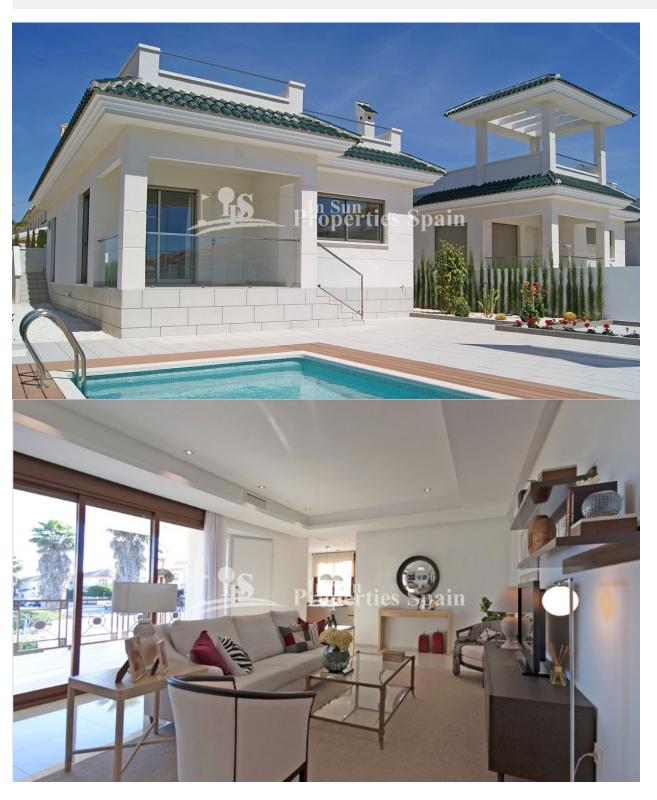

#### **BESKRIVELSE**

VILLA VEDRA is located in LA FIESTA, DONA PEPA. These are new Mediterranean style VILLAS. The development comprises of 3 bedroom, 2 bathroom Villas of 123m2 with 433m2 plots benefiting from private garden, swimming pool, storage, generous 83m2 roof solarium and 9m2 of terraces. This is a modern urbanisation belonging to Ciudad Quesada and has all the amenities which include health centre, pharmacy, Hotel La Laguna 5\*, Spa, Aquapark, supermarkets, bars and banks. Ciudad Quesada town centre is a ten minute walk from Doña Pepa. In Ciudad Quesada itself you will find international supermarkets, restaurants, banks, a medical centre as well as a water park. The property is ideally located if you are a golf enthusiast, with La Marquesa Golf Club just a five minute drive away. The nearest beaches are at Guardamar/Campomar and La Mata ten minutes drive/5km away and Alicante/Murcia Airports are just 40km away.