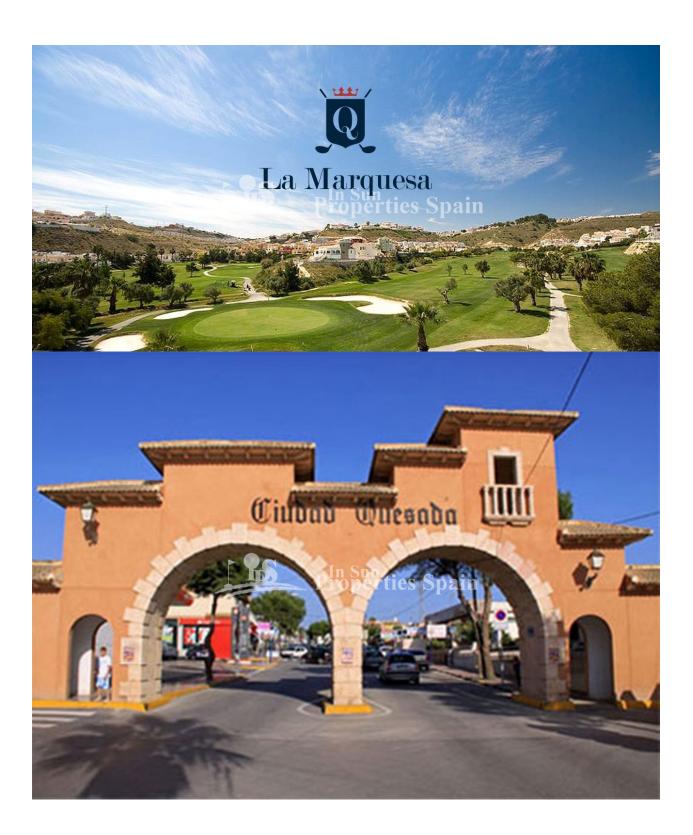

#### **BESKRIVELSE**

VILLA VEDRA is located in LA FIESTA, DONA PEPA. These are new Mediterranean style VILLAS. The development comprises of 3 bedroom, 2 bathroom Villas of 123m2 with 433m2 plots benefiting from private garden, swimming pool, storage, generous 83m2 roof solarium and 9m2 of terraces. This is a modern urbanisation belonging to Ciudad Quesada and has all the amenities which include health centre, pharmacy, Hotel La Laguna 5\*, Spa, Aquapark, supermarkets, bars and banks. Ciudad Quesada town centre is a ten minute walk from Doña Pepa. In Ciudad Quesada itself you will find international supermarkets, restaurants, banks, a medical centre as well as a water park. The property is ideally located if you are a golf enthusiast, with La Marquesa Golf Club just a five minute drive away. The nearest beaches are at Guardamar/Campomar and La Mata ten minutes drive/5km away and Alicante/Murcia Airports are just 40km away.