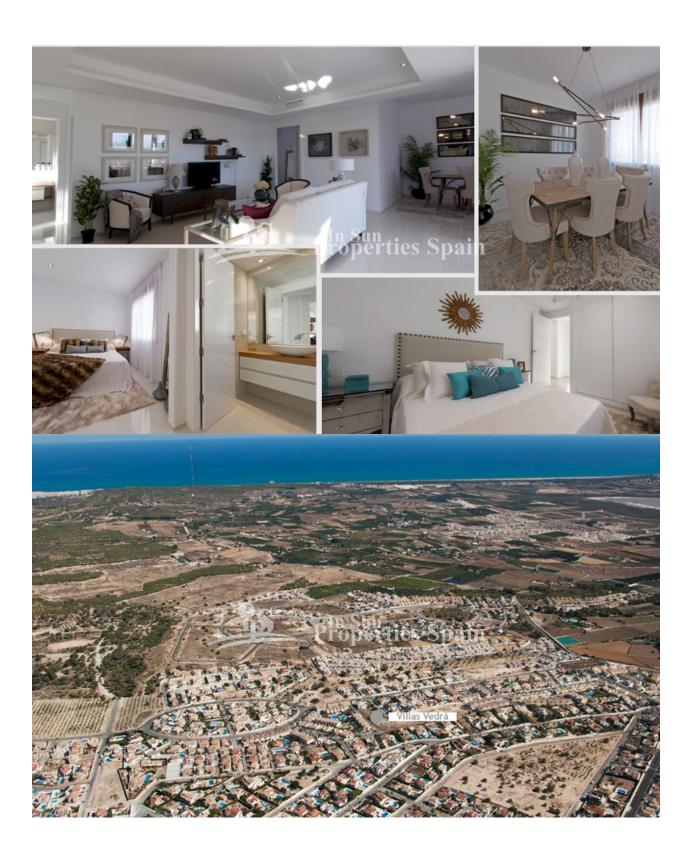

#### **BESKRIVELSE**

VILLA VEDRA is located in LA FIESTA, DONA PEPA. These are new Mediterranean style VILLAS. The development comprises of 3 bedroom, 2 bathroom Villas of 123m2 with 433m2 plots benefiting from private garden, swimming pool, storage, generous 83m2 roof solarium and 9m2 of terraces. This is a modern urbanisation belonging to Ciudad Quesada and has all the amenities which include health centre, pharmacy, Hotel La Laguna 5\*, Spa, Aquapark, supermarkets, bars and banks. Ciudad Quesada town centre is a ten minute walk from Doña Pepa. In Ciudad Quesada itself you will find international supermarkets, restaurants, banks, a medical centre as well as a water park. The property is ideally located if you are a golf enthusiast, with La Marquesa Golf Club just a five minute drive away. The nearest beaches are at Guardamar/Campomar and La Mata ten minutes drive/5km away and Alicante/Murcia Airports are just 40km away.