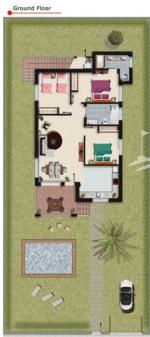

#### **BESKRIVELSE**

VILLA VEDRA is located in LA FIESTA, DONA PEPA. These are new Mediterranean style VILLAS. The development comprises of 3 bedroom, 2 bathroom Villas of 123m2 with 433m2 plots benefiting from private garden, swimming pool, storage, generous 83m2 roof solarium and 9m2 of terraces. This is a modern urbanisation belonging to Ciudad Quesada and has all the amenities which include health centre, pharmacy, Hotel La Laguna 5\*, Spa, Aquapark, supermarkets, bars and banks. Ciudad Quesada town centre is a ten minute walk from Doña Pepa. In Ciudad Quesada itself you will find international supermarkets, restaurants, banks, a medical centre as well as a water park. The property is ideally located if you are a golf enthusiast, with La Marquesa Golf Club just a five minute drive away. The nearest beaches are at Guardamar/Campomar and La Mata ten minutes drive/5km away and Alicante/Murcia Airports are just 40km away.