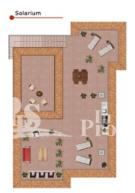

#### **BESKRIVELSE**

VILLA VEDRA is located in LA FIESTA, DONA PEPA. These are new Mediterranean style VILLAS. The development comprises of 3 bedroom, 2 bathroom Villas of 123m2 with 433m2 plots benefiting from private garden, swimming pool, storage, generous 83m2 roof solarium and 9m2 of terraces. This is a modern urbanisation belonging to Ciudad Quesada and has all the amenities which include health centre, pharmacy, Hotel La Laguna 5\*, Spa, Aquapark, supermarkets, bars and banks. Ciudad Quesada town centre is a ten minute walk from Doña Pepa. In Ciudad Quesada itself you will find international supermarkets, restaurants, banks, a medical centre as well as a water park. The property is ideally located if you are a golf enthusiast, with La Marquesa Golf Club just a five minute drive away. The nearest beaches are at Guardamar/Campomar and La Mata ten minutes drive/5km away and Alicante/Murcia Airports are just 40km away.