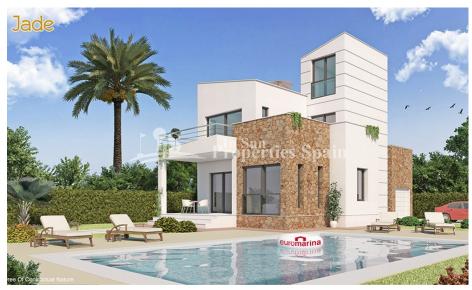

## BESKRIVELSE

A superb Detached Villa, Model Jade Esp, located in Catherine Residential, La Fiesta II, Ciudad Quesada. An exclusive residential, mainly composed of individual villas in Doña Pepa and Lo Pepin. This independent villa in two heights, contains 3 bedrooms, one of them in ground floor. In addition to a large living room looking towards the pool with an open kitchen where you can enjoy with family or Friends while you cook. In this villa, you will be able to enjoy of our climate in 2 different spaces as the pool area next to the garden and a big solárium.Located next to comercial areas, pharmacies, airports, leisure areas and more. Here you will find good restaurants and the popular 4star hotel, La Laguna. Ciudad Quesada is just 3 km from the sandy beaches of Guardamar, El Moncayo and La Mata. A bit more away are the beaches of Torrevieja and Orihuela Costa, where we find the famous shopping centers Habaneras and La Zenia Boulevard. Surrounded by golf courses like La Finca, La Marguesa, Villamartin, Campoamor and Las Colinas Golf. Close to bigger cities such as Alicante and Murcia.