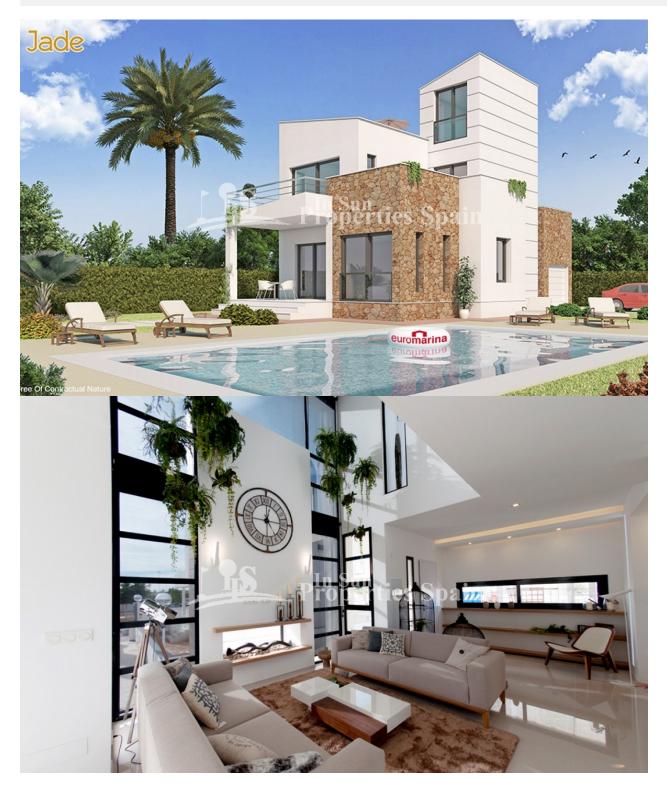

## BESKRIVELSE

A superb Detached Villa, Model Jade Esp, located in Catherine Residential, La Fiesta II, Ciudad Quesada. An exclusive residential, mainly composed of individual villas in Doña Pepa and Lo Pepin. This independent villa in two heights, contains 3 bedrooms, one of them in ground floor. In addition to a large living room looking towards the pool with an open kitchen where you can enjoy with family or Friends while you cook. In this villa, you will be able to enjoy of our climate in 2 different spaces as the pool area next to the garden and a big solárium.Located next to comercial areas, pharmacies, airports, leisure areas and more. Here you will find good restaurants and the popular 4star hotel, La Laguna. Ciudad Quesada is just 3 km from the sandy beaches of Guardamar, El Moncayo and La Mata. A bit more away are the beaches of Torrevieja and Orihuela Costa, where we find the famous shopping centers Habaneras and La Zenia Boulevard. Surrounded by golf courses like La Finca, La Marguesa, Villamartin, Campoamor and Las Colinas Golf. Close to bigger cities such as Alicante and Murcia.