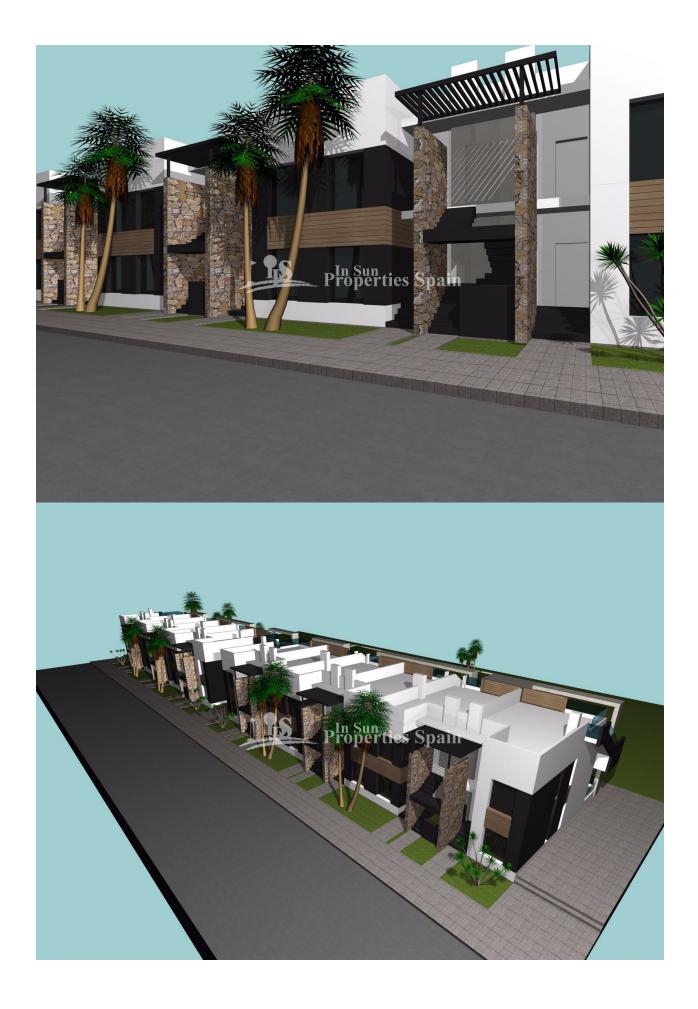

#### BESKRIVELSE

Situated in privileged surroundings, opposite La Laguna de La Mata nature reserve in EL RASO, GUARDAMAR DEL SEGURA is this KEY IN HAND residential development of 29 bungalows, 84-100m2, built in a modern style. This is a private urbanization with spacious green areas and communal swimming pool. Ground floor bungalows with 2 bedrooms, 2 bathrooms and 12-118m2 garden or first floor bungalows with 64m2 roof solarium. The layout is of a modern contemporary style, open plan, allowing for plenty of light. Featuring lounge/dining area, modern kitchen, 2 bedrooms and 2 bathrooms. The development also offers a lovely community gardens. Prices include; pre-installation of AC, Electric heated flooring to the bathrooms, parking and storage room. GROUND FLOOR from €155,000 and TOP FLOOR with SOLARIUM from €175,000. Close to all kind of facilities and to the beach in Guardamar. El Raso is in the town of Guardamar del Segura, north of Torrevieja, a few kilometers inland, next to the salt lake. Because of its location, the temperature is around the year a few degrees warmer than on the coast. Driving time to Torrevieja, about 15 minutes, to Alicante airport about 35 minutes. There are restaurants within a short walking distance. Multiple supermarkets within a short driving distance.