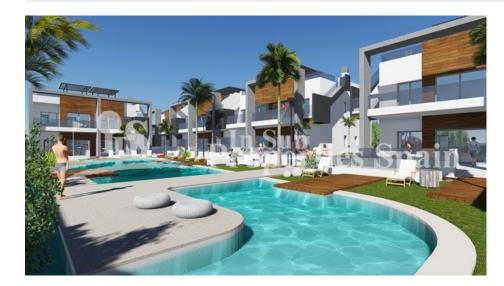

#### BESKRIVELSE

Situated in privileged surroundings, opposite La Laguna de La Mata nature reserve in EL RASO, GUARDAMAR DEL SEGURA is this KEY IN HAND residential development of 29 bungalows, 84-100m2, built in a modern style. This is a private urbanization with spacious green areas and communal swimming pool. Ground floor bungalows with 2 bedrooms, 2 bathrooms and 12-118m2 garden or first floor bungalows with 64m2 roof solarium. The layout is of a modern contemporary style, open plan, allowing for plenty of light. Featuring lounge/dining area, modern kitchen, 2 bedrooms and 2 bathrooms. The development also offers a lovely community gardens. Prices include; pre-installation of AC, Electric heated flooring to the bathrooms, parking and storage room. GROUND FLOOR from €155,000 and TOP FLOOR with SOLARIUM from €175,000. Close to all kind of facilities and to the beach in Guardamar. El Raso is in the town of Guardamar del Segura, north of Torrevieja, a few kilometers inland, next to the salt lake. Because of its location, the temperature is around the year a few degrees warmer than on the coast. Driving time to Torrevieja, about 15 minutes, to Alicante airport about 35 minutes. There are restaurants within a short walking distance. Multiple supermarkets within a short driving distance.