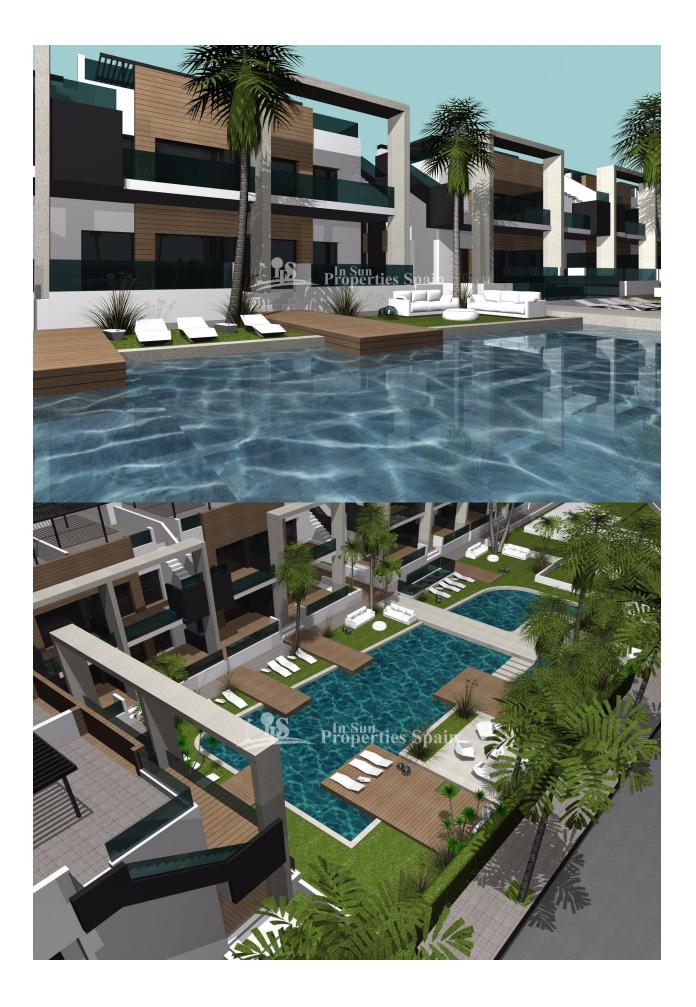

#### BESKRIVELSE

Situated in privileged surroundings, opposite La Laguna de La Mata nature reserve in EL RASO, GUARDAMAR DEL SEGURA is this KEY IN HAND residential development of 29 bungalows, 84-100m2, built in a modern style. This is a private urbanization with spacious green areas and communal swimming pool. Ground floor bungalows with 2 bedrooms, 2 bathrooms and 12-118m2 garden or first floor bungalows with 64m2 roof solarium. The layout is of a modern contemporary style, open plan, allowing for plenty of light. Featuring lounge/dining area, modern kitchen, 2 bedrooms and 2 bathrooms. The development also offers a lovely community gardens. Prices include; pre-installation of AC, Electric heated flooring to the bathrooms, parking and storage room. GROUND FLOOR from €155,000 and TOP FLOOR with SOLARIUM from €175,000. Close to all kind of facilities and to the beach in Guardamar. El Raso is in the town of Guardamar del Segura, north of Torrevieja, a few kilometers inland, next to the salt lake. Because of its location, the temperature is around the year a few degrees warmer than on the coast. Driving time to Torrevieja, about 15 minutes, to Alicante airport about 35 minutes. There are restaurants within a short walking distance. Multiple supermarkets within a short driving distance.