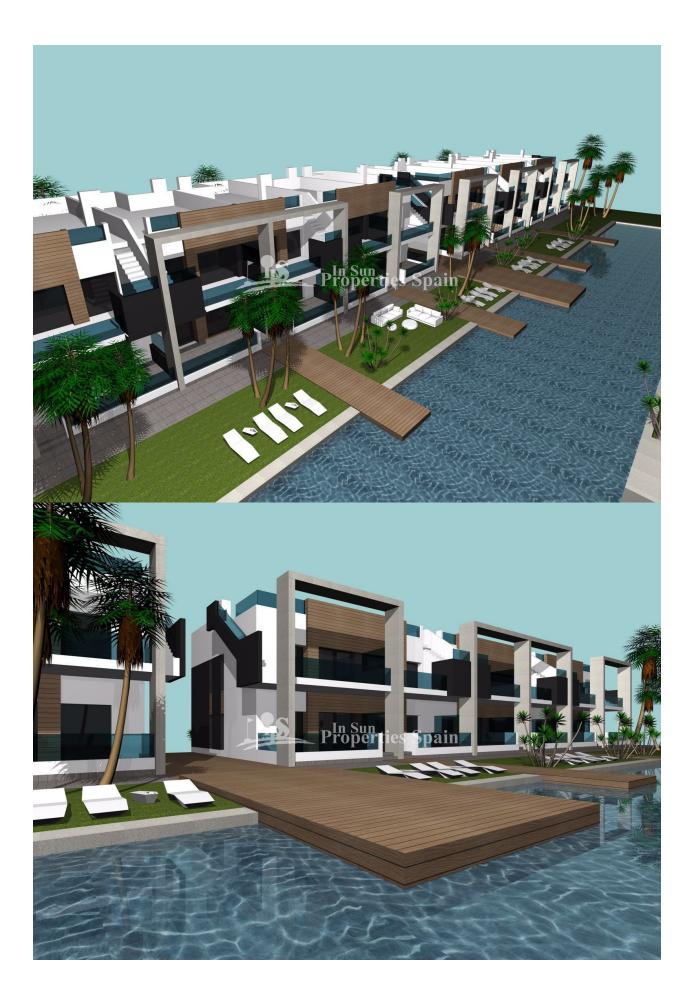

#### BESKRIVELSE

Situated in privileged surroundings, opposite La Laguna de La Mata nature reserve in EL RASO, GUARDAMAR DEL SEGURA is this KEY IN HAND residential development of 29 bungalows, 84-100m2, built in a modern style. This is a private urbanization with spacious green areas and communal swimming pool. Ground floor bungalows with 2 bedrooms, 2 bathrooms and 12-118m2 garden or first floor bungalows with 64m2 roof solarium. The layout is of a modern contemporary style, open plan, allowing for plenty of light. Featuring lounge/dining area, modern kitchen, 2 bedrooms and 2 bathrooms. The development also offers a lovely community gardens. Prices include; pre-installation of AC, Electric heated flooring to the bathrooms, parking and storage room. GROUND FLOOR from €155,000 and TOP FLOOR with SOLARIUM from €175,000. Close to all kind of facilities and to the beach in Guardamar. El Raso is in the town of Guardamar del Segura, north of Torrevieja, a few kilometers inland, next to the salt lake. Because of its location, the temperature is around the year a few degrees warmer than on the coast. Driving time to Torrevieja, about 15 minutes, to Alicante airport about 35 minutes. There are restaurants within a short walking distance. Multiple supermarkets within a short driving distance.