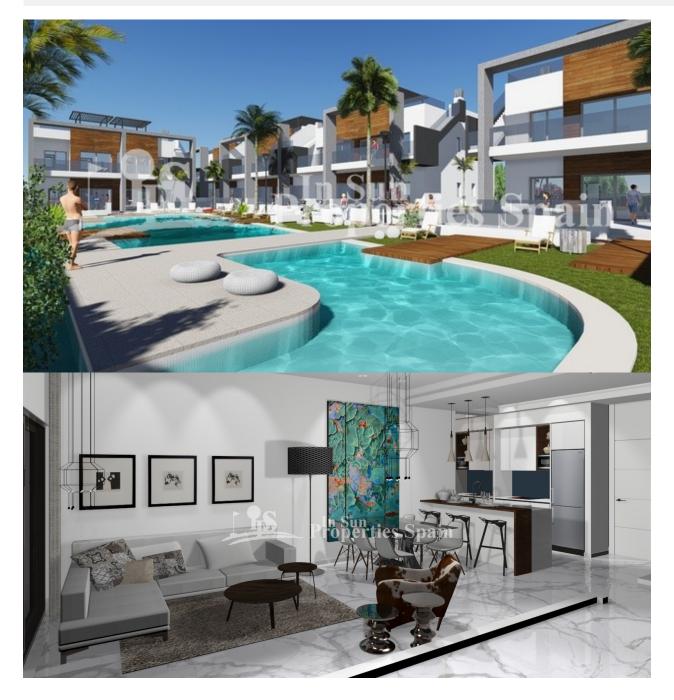

#### BESKRIVELSE

Situated in privileged surroundings, opposite La Laguna de La Mata nature reserve in EL RASO, GUARDAMAR DEL SEGURA is this KEY IN HAND residential development of 29 bungalows, 84-100m2, built in a modern style. This is a private urbanization with spacious green areas and communal swimming pool. Ground floor bungalows with 2 bedrooms, 2 bathrooms and 12-118m2 garden or first floor bungalows with 64m2 roof solarium. The layout is of a modern contemporary style, open plan, allowing for plenty of light. Featuring lounge/dining area, modern kitchen, 2 bedrooms and 2 bathrooms. The development also offers a lovely community gardens. Prices include; pre-installation of AC, Electric heated flooring to the bathrooms, parking and storage room. GROUND FLOOR from €155,000 and TOP FLOOR with SOLARIUM from €175,000. Close to all kind of facilities and to the beach in Guardamar. El Raso is in the town of Guardamar del Segura, north of Torrevieja, a few kilometers inland, next to the salt lake. Because of its location, the temperature is around the year a few degrees warmer than on the coast. Driving time to Torrevieja, about 15 minutes, to Alicante airport about 35 minutes. There are restaurants within a short walking distance. Multiple supermarkets within a short driving distance.