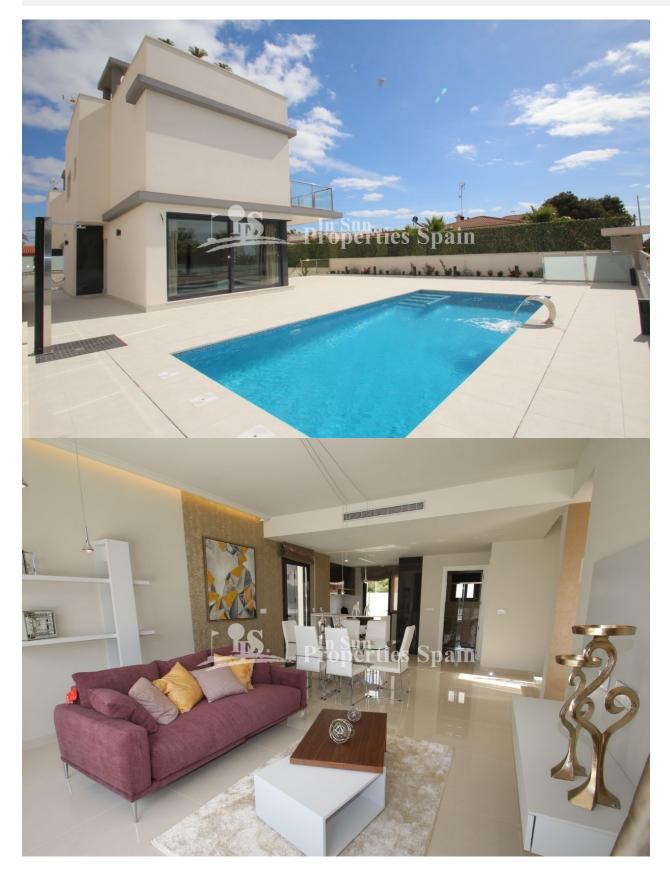

### BESKRIVELSE

\*\*SPECIAL OFFER - THE NEXT 15 PROPERTIES SOLD INCLUDE WHITE GOODS, AIR-CONDITIONING AND FURNITURE PACK (FURNITURE, LIGHTING, CURTAINS, HOUSEHOLD)\*\*In an unbeatable location just a few meters from the beach of PUNTA PRIMA, 2 independent DETACHED VILLAS with 4 bedrooms and 3 bathrooms on plots of 400m2, private 8X4 pool and 105m2 basement offering the potential to make these into 6 bedroom, 5 bathroom homes with 2 Kitchen and 2 living rooms. Finished to the highest standards. Punta Prima is a typical Spanish seaside tourist resort located on the southern Costa Blanca within 30 minutes of two international airports. Murcia and Alicante. The beaches are some of the cleanest around and have been awarded the blue flag status. Punta Prima is situated a ten minute drive just south of Torrevieja, and all of its amenities such as the shopping complex, Las Habaneras, Waterpark, Pacha nightclub, casino, ten pin bowling, marina, submarine, boat trips, and Playa Flamenca with its beautiful beaches. For those more energetic you can reach Torrevieja by foot, a mere thirty minute stroll along the coast or there is an hourly bus