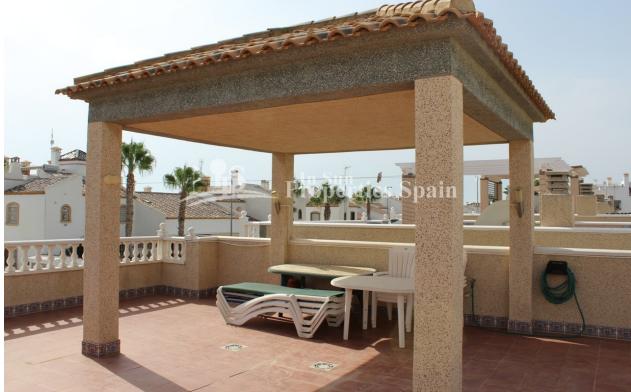

#### BESKRIVELSE

**REF: # 4546** 

A 3 bedroom, 2 bathroom 118m2 Detached Villas located in Las Voiletas, Villamartin. The property boasts private pool, access to the communal pool, 90m2 private garden, A/C in all rooms, 70m2 roof solarium, terrace and storage room. Within walking distance to Villamartin Plaza and close to four 18-hole Golf Courses. 3km to the sandy beaches of Orihuela Costa and 2km to the NEW Shopping Centre Zenia Boulevard! Villamartin offers all year round services including bars, restaurants, outdoor eating and a selection of shops. One of the most popular commercial centres is Villamartin Plaza that offers a vast selection of cuisines. Along with medical centre and school it is an ideal place to own a holiday home or permanent residence here in Spain. Nearest Airports: Alicante Airport (50 minutes away). San Javier Airport (20 minutes away) ENERGETIC CERTIFIED Image type unknown emerod/www.geriaproperty.no//assets/images/viass/e