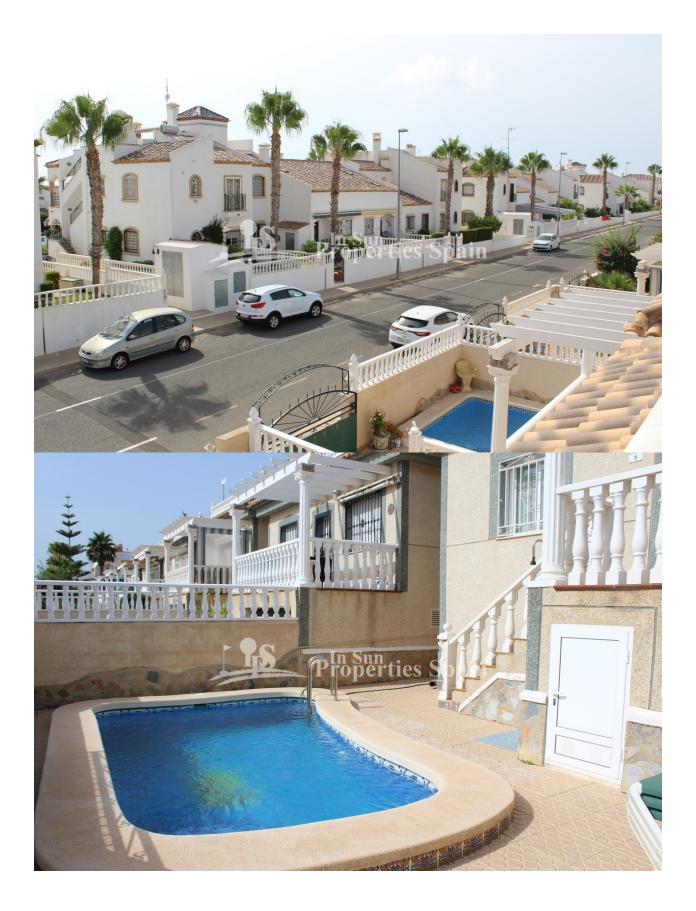

#### BESKRIVELSE

**REF: # 4546** 

A 3 bedroom, 2 bathroom 118m2 Detached Villas located in Las Voiletas, Villamartin. The property boasts private pool, access to the communal pool, 90m2 private garden, A/C in all rooms, 70m2 roof solarium, terrace and storage room. Within walking distance to Villamartin Plaza and close to four 18-hole Golf Courses. 3km to the sandy beaches of Orihuela Costa and 2km to the NEW Shopping Centre Zenia Boulevard! Villamartin offers all year round services including bars, restaurants, outdoor eating and a selection of shops. One of the most popular commercial centres is Villamartin Plaza that offers a vast selection of cuisines. Along with medical centre and school it is an ideal place to own a holiday home or permanent residence here in Spain. Nearest Airports: Alicante Airport (50 minutes away). San Javier Airport (20 minutes away) ENERGETIC CERTIFIED Image type unknown emerod/www.geriaproperty.no//assets/images/viass/e

## DISTANSE TIL :

- Strand : 3 Km
- Flyplass: 50 Km
- Sentrum : 1 Km