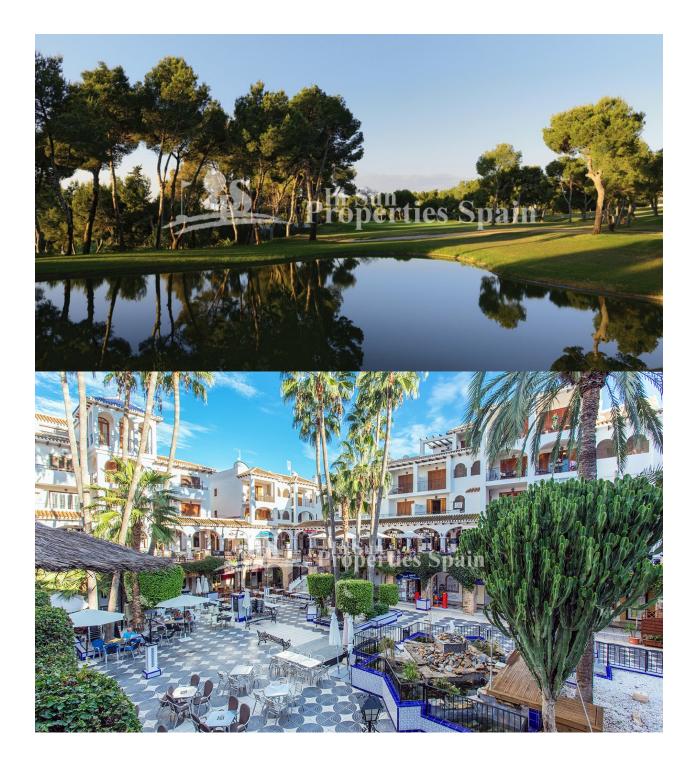

#### BESKRIVELSE

**REF: # 4546** 

A 3 bedroom, 2 bathroom 118m2 Detached Villas located in Las Voiletas, Villamartin. The property boasts private pool, access to the communal pool, 90m2 private garden, A/C in all rooms, 70m2 roof solarium, terrace and storage room. Within walking distance to Villamartin Plaza and close to four 18-hole Golf Courses. 3km to the sandy beaches of Orihuela Costa and 2km to the NEW Shopping Centre Zenia Boulevard! Villamartin offers all year round services including bars, restaurants, outdoor eating and a selection of shops. One of the most popular commercial centres is Villamartin Plaza that offers a vast selection of cuisines. Along with medical centre and school it is an ideal place to own a holiday home or permanent residence here in Spain. Nearest Airports: Alicante Airport (50 minutes away). San Javier Airport (20 minutes away) ENERGETIC CERTIFIED Image type unknown emerod/www.geriaproperty.no//assets/images/viass/e

# PROPERTY GALLERY