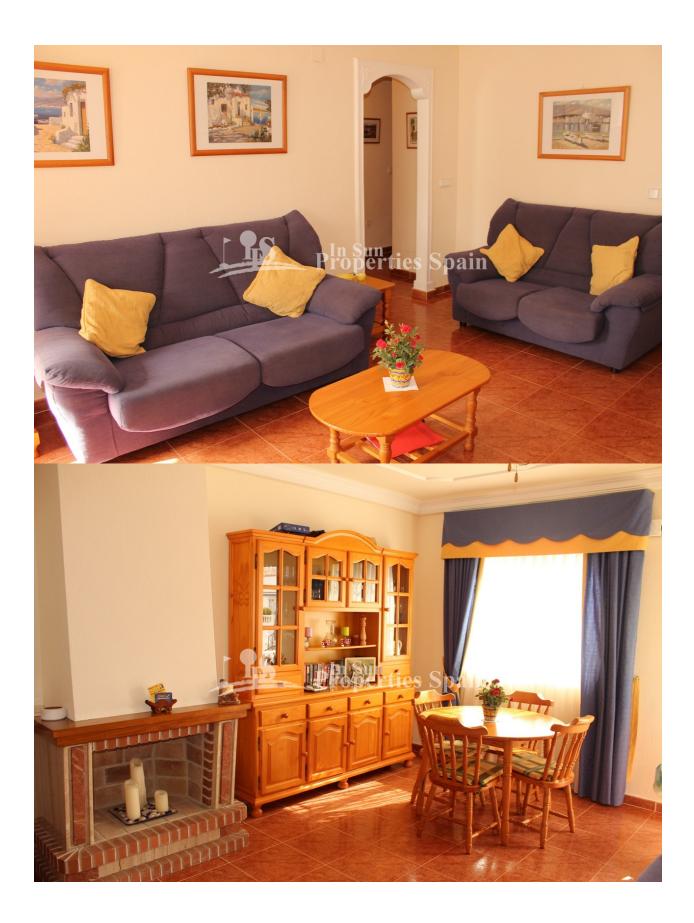

#### BESKRIVELSE

**REF: # 4546** 

A 3 bedroom, 2 bathroom 118m2 Detached Villas located in Las Voiletas, Villamartin. The property boasts private pool, access to the communal pool, 90m2 private garden, A/C in all rooms, 70m2 roof solarium, terrace and storage room. Within walking distance to Villamartin Plaza and close to four 18-hole Golf Courses. 3km to the sandy beaches of Orihuela Costa and 2km to the NEW Shopping Centre Zenia Boulevard! Villamartin offers all year round services including bars, restaurants, outdoor eating and a selection of shops. One of the most popular commercial centres is Villamartin Plaza that offers a vast selection of cuisines. Along with medical centre and school it is an ideal place to own a holiday home or permanent residence here in Spain. Nearest Airports: Alicante Airport (50 minutes away). San Javier Airport (20 minutes away) ENERGETIC CERTIFIED Image type unknown emerod/www.geriaproperty.no//assets/images/viass/e

# PROPERTY GALLERY