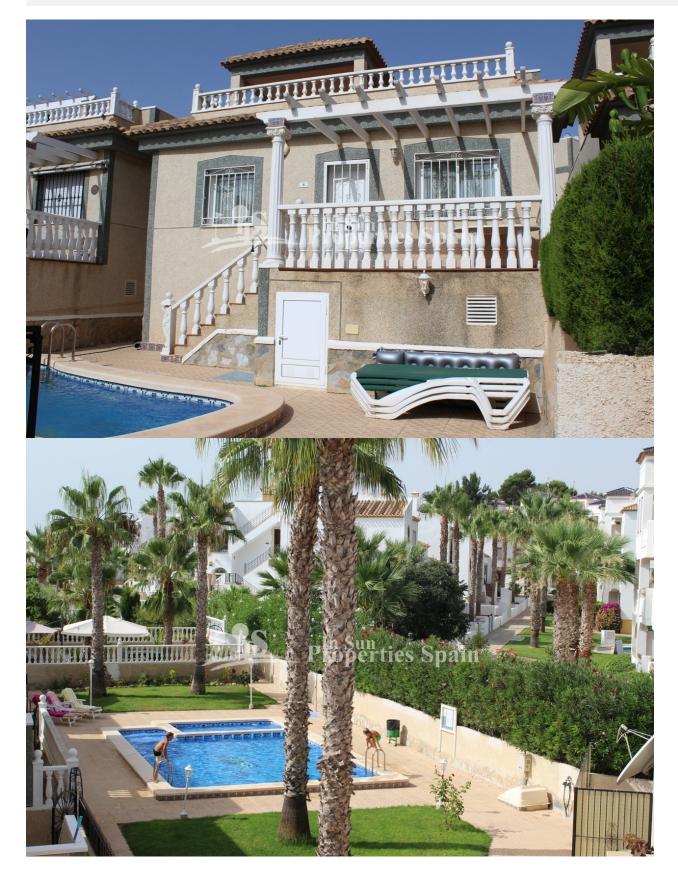

#### BESKRIVELSE

**REF: # 4546** 

A 3 bedroom, 2 bathroom 118m2 Detached Villas located in Las Voiletas, Villamartin. The property boasts private pool, access to the communal pool, 90m2 private garden, A/C in all rooms, 70m2 roof solarium, terrace and storage room. Within walking distance to Villamartin Plaza and close to four 18-hole Golf Courses. 3km to the sandy beaches of Orihuela Costa and 2km to the NEW Shopping Centre Zenia Boulevard! Villamartin offers all year round services including bars, restaurants, outdoor eating and a selection of shops. One of the most popular commercial centres is Villamartin Plaza that offers a vast selection of cuisines. Along with medical centre and school it is an ideal place to own a holiday home or permanent residence here in Spain. Nearest Airports: Alicante Airport (50 minutes away). San Javier Airport (20 minutes away) ENERGETIC CERTIFIED Image type unknown emerod/www.geriaproperty.no//assets/images/viass/e