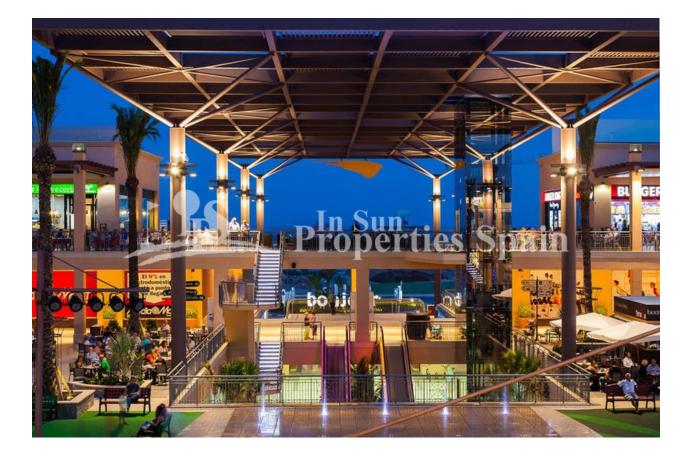

#### BESKRIVELSE

**REF: # 4546** 

A 3 bedroom, 2 bathroom 118m2 Detached Villas located in Las Voiletas, Villamartin. The property boasts private pool, access to the communal pool, 90m2 private garden, A/C in all rooms, 70m2 roof solarium, terrace and storage room. Within walking distance to Villamartin Plaza and close to four 18-hole Golf Courses. 3km to the sandy beaches of Orihuela Costa and 2km to the NEW Shopping Centre Zenia Boulevard! Villamartin offers all year round services including bars, restaurants, outdoor eating and a selection of shops. One of the most popular commercial centres is Villamartin Plaza that offers a vast selection of cuisines. Along with medical centre and school it is an ideal place to own a holiday home or permanent residence here in Spain. Nearest Airports: Alicante Airport (50 minutes away). San Javier Airport (20 minutes away) ENERGETIC CERTIFIED Image type unknown emerod/www.geriaproperty.no//assets/images/viass/e

# PROPERTY GALLERY