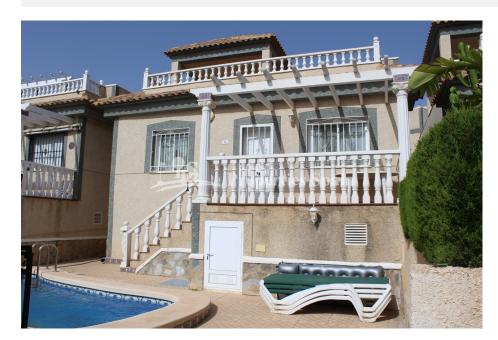

#### BESKRIVELSE

**REF: # 4546** 

A 3 bedroom, 2 bathroom 118m2 Detached Villas located in Las Voiletas, Villamartin. The property boasts private pool, access to the communal pool, 90m2 private garden, A/C in all rooms, 70m2 roof solarium, terrace and storage room. Within walking distance to Villamartin Plaza and close to four 18-hole Golf Courses. 3km to the sandy beaches of Orihuela Costa and 2km to the NEW Shopping Centre Zenia Boulevard! Villamartin offers all year round services including bars, restaurants, outdoor eating and a selection of shops. One of the most popular commercial centres is Villamartin Plaza that offers a vast selection of cuisines. Along with medical centre and school it is an ideal place to own a holiday home or permanent residence here in Spain. Nearest Airports: Alicante Airport (50 minutes away). San Javier Airport (20 minutes away) ENERGETIC CERTIFIED Image type unknown emerod/www.geriaproperty.no//assets/images/viass/e