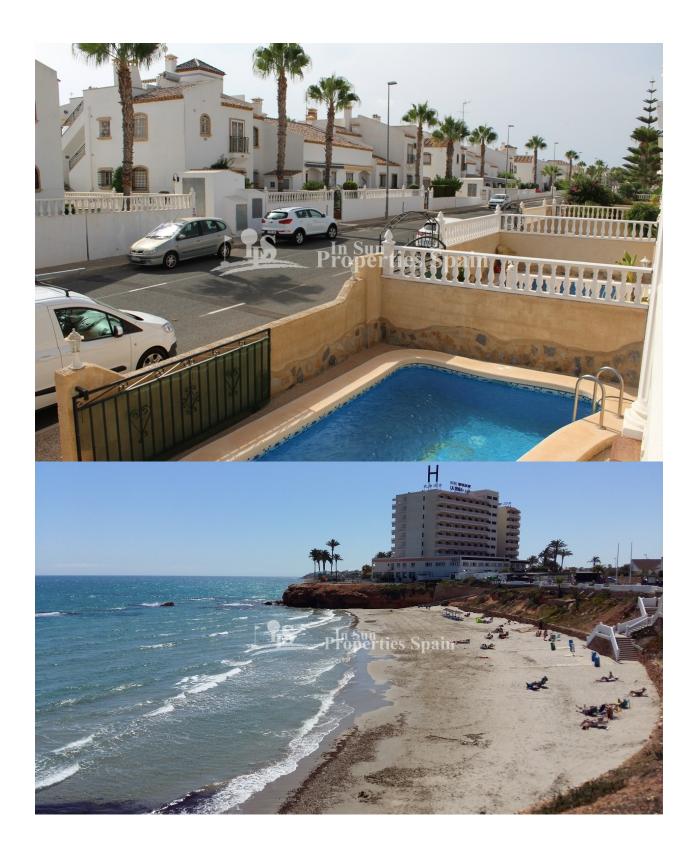

#### BESKRIVELSE

**REF: # 4546** 

A 3 bedroom, 2 bathroom 118m2 Detached Villas located in Las Voiletas, Villamartin. The property boasts private pool, access to the communal pool, 90m2 private garden, A/C in all rooms, 70m2 roof solarium, terrace and storage room. Within walking distance to Villamartin Plaza and close to four 18-hole Golf Courses. 3km to the sandy beaches of Orihuela Costa and 2km to the NEW Shopping Centre Zenia Boulevard! Villamartin offers all year round services including bars, restaurants, outdoor eating and a selection of shops. One of the most popular commercial centres is Villamartin Plaza that offers a vast selection of cuisines. Along with medical centre and school it is an ideal place to own a holiday home or permanent residence here in Spain. Nearest Airports: Alicante Airport (50 minutes away). San Javier Airport (20 minutes away) ENERGETIC CERTIFIED Image type unknown emerod/www.geriaproperty.no//assets/images/viass/e

## DISTANSE TIL :

- Strand : 3 Km
- Flyplass: 50 Km
- Sentrum : 1 Km