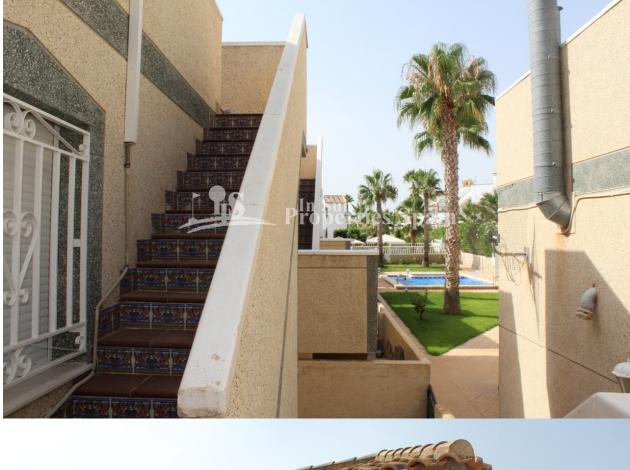

#### BESKRIVELSE

**REF: # 4546** 

A 3 bedroom, 2 bathroom 118m2 Detached Villas located in Las Voiletas, Villamartin. The property boasts private pool, access to the communal pool, 90m2 private garden, A/C in all rooms, 70m2 roof solarium, terrace and storage room. Within walking distance to Villamartin Plaza and close to four 18-hole Golf Courses. 3km to the sandy beaches of Orihuela Costa and 2km to the NEW Shopping Centre Zenia Boulevard! Villamartin offers all year round services including bars, restaurants, outdoor eating and a selection of shops. One of the most popular commercial centres is Villamartin Plaza that offers a vast selection of cuisines. Along with medical centre and school it is an ideal place to own a holiday home or permanent residence here in Spain. Nearest Airports: Alicante Airport (50 minutes away). San Javier Airport (20 minutes away) ENERGETIC CERTIFIED Image type unknown emerod/www.geriaproperty.no//assets/images/viass/e