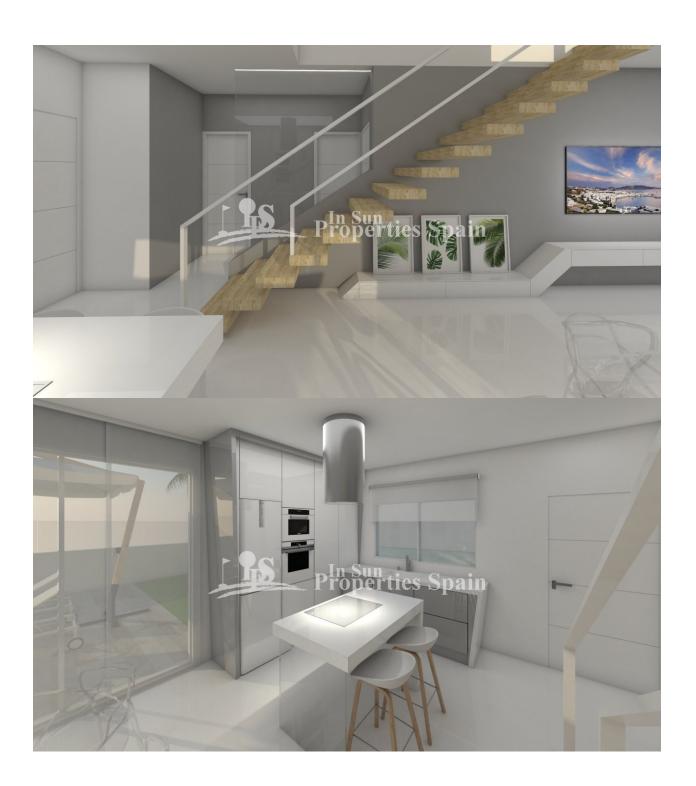

## **BESKRIVELSE**

Key Ready Option at this superb development of 18 new VILLAS only 250 meters from the beach of MIL PALMERAS. Located between Mil Palmeras and Torre de la Horadada. The 126m2 Villas boast 3 bedrooms and 3 bathrooms, 187m2 of teeraces including large solarium and private 14'50m2 pool. On the ground floor there is a spacious open kitchen and living room, one bedroom, one bathroom and a utility room. On the first floor you find further 2 bedrooms (both with en-suite bathroom) and a large terrace with access to the solarium (With TV, electricity and water point) PRIVATE GARDEN, 202m2 plot and PRIVATE SWIMMING POOL. There is split air conditioning preinstallated by ducts in the bedrooms and lounge. Motorised shutters and video intercom. Within short walking distance you reach all facilities and a wide range of bars and restaurants both in Mil Palmeras and Torre de la Horadada. This place is very popular among the Spanish population, many families from other parts of Spain, mainly Madrid and Murcia enjoy their summer residence here.