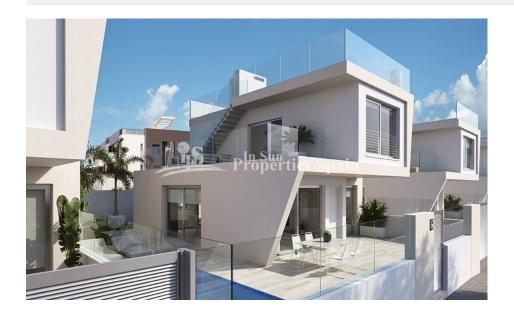

## **BESKRIVELSE**

Key Ready Option at this superb development of 18 new VILLAS only 250 meters from the beach of MIL PALMERAS. Located between Mil Palmeras and Torre de la Horadada. The 126m2 Villas boast 3 bedrooms and 3 bathrooms, 187m2 of teeraces including large solarium and private 14'50m2 pool. On the ground floor there is a spacious open kitchen and living room, one bedroom, one bathroom and a utility room. On the first floor you find further 2 bedrooms (both with en-suite bathroom) and a large terrace with access to the solarium (With TV, electricity and water point) PRIVATE GARDEN, 202m2 plot and PRIVATE SWIMMING POOL. There is split air conditioning preinstallated by ducts in the bedrooms and lounge. Motorised shutters and video intercom. Within short walking distance you reach all facilities and a wide range of bars and restaurants both in Mil Palmeras and Torre de la Horadada. This place is very popular among the Spanish population, many families from other parts of Spain, mainly Madrid and Murcia enjoy their summer residence here.