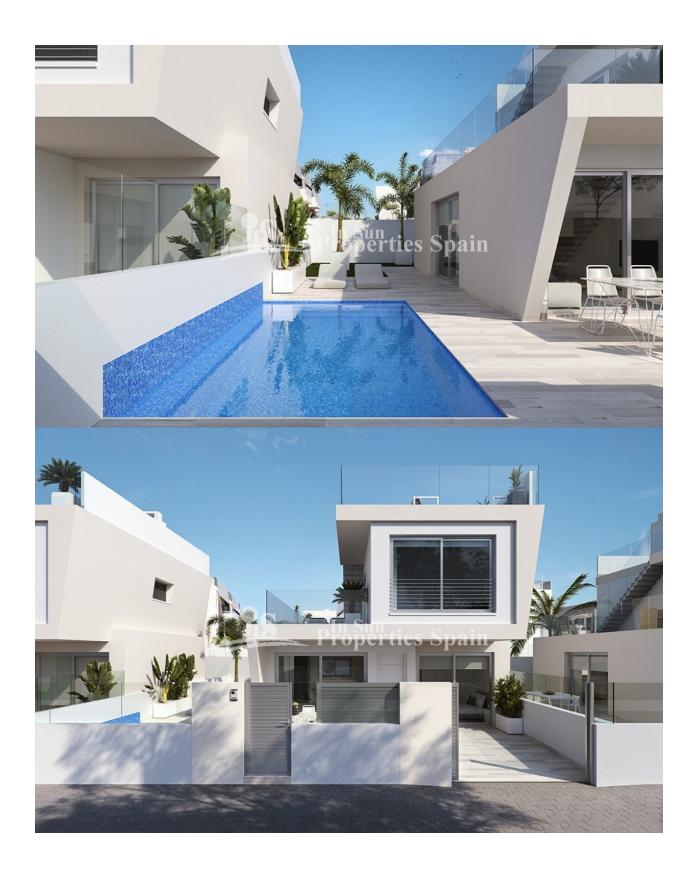

## **BESKRIVELSE**

Key Ready Option at this superb development of 18 new VILLAS only 250 meters from the beach of MIL PALMERAS. Located between Mil Palmeras and Torre de la Horadada. The 126m2 Villas boast 3 bedrooms and 3 bathrooms, 187m2 of teeraces including large solarium and private 14'50m2 pool. On the ground floor there is a spacious open kitchen and living room, one bedroom, one bathroom and a utility room. On the first floor you find further 2 bedrooms (both with en-suite bathroom) and a large terrace with access to the solarium (With TV, electricity and water point) PRIVATE GARDEN, 202m2 plot and PRIVATE SWIMMING POOL. There is split air conditioning preinstallated by ducts in the bedrooms and lounge. Motorised shutters and video intercom. Within short walking distance you reach all facilities and a wide range of bars and restaurants both in Mil Palmeras and Torre de la Horadada. This place is very popular among the Spanish population, many families from other parts of Spain, mainly Madrid and Murcia enjoy their summer residence here.