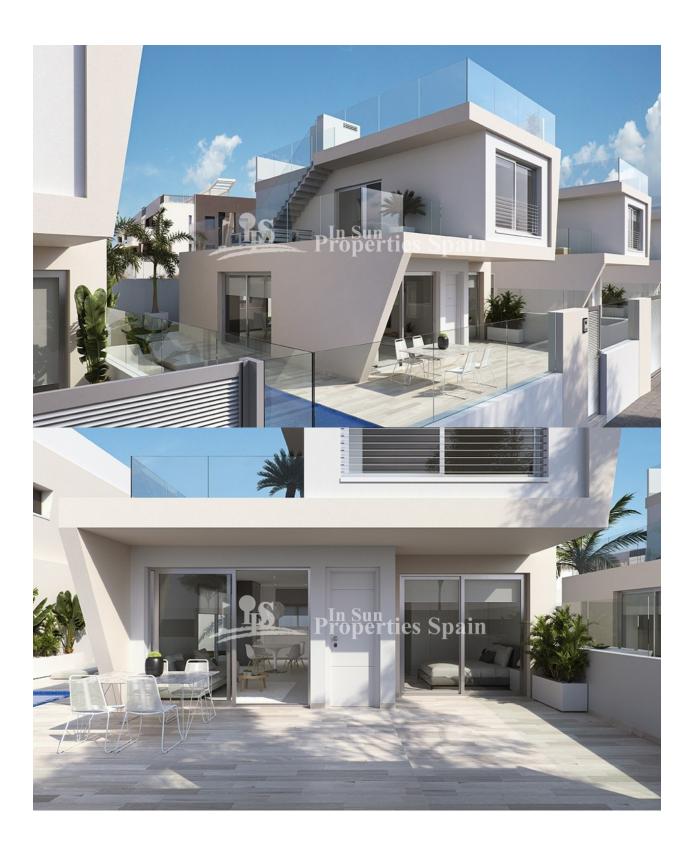

## **BESKRIVELSE**

Key Ready Option at this superb development of 18 new VILLAS only 250 meters from the beach of MIL PALMERAS. Located between Mil Palmeras and Torre de la Horadada. The 126m2 Villas boast 3 bedrooms and 3 bathrooms, 187m2 of teeraces including large solarium and private 14'50m2 pool. On the ground floor there is a spacious open kitchen and living room, one bedroom, one bathroom and a utility room. On the first floor you find further 2 bedrooms (both with en-suite bathroom) and a large terrace with access to the solarium (With TV, electricity and water point) PRIVATE GARDEN, 202m2 plot and PRIVATE SWIMMING POOL. There is split air conditioning preinstallated by ducts in the bedrooms and lounge. Motorised shutters and video intercom. Within short walking distance you reach all facilities and a wide range of bars and restaurants both in Mil Palmeras and Torre de la Horadada. This place is very popular among the Spanish population, many families from other parts of Spain, mainly Madrid and Murcia enjoy their summer residence here.