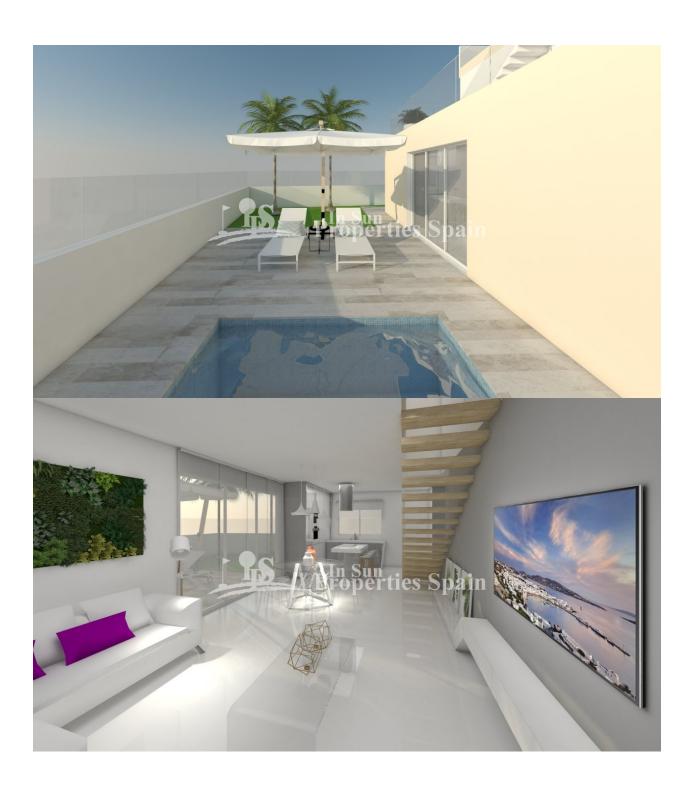

## **BESKRIVELSE**

Key Ready Option at this superb development of 18 new VILLAS only 250 meters from the beach of MIL PALMERAS. Located between Mil Palmeras and Torre de la Horadada. The 126m2 Villas boast 3 bedrooms and 3 bathrooms, 187m2 of teeraces including large solarium and private 14'50m2 pool. On the ground floor there is a spacious open kitchen and living room, one bedroom, one bathroom and a utility room. On the first floor you find further 2 bedrooms (both with en-suite bathroom) and a large terrace with access to the solarium (With TV, electricity and water point) PRIVATE GARDEN, 202m2 plot and PRIVATE SWIMMING POOL. There is split air conditioning preinstallated by ducts in the bedrooms and lounge. Motorised shutters and video intercom. Within short walking distance you reach all facilities and a wide range of bars and restaurants both in Mil Palmeras and Torre de la Horadada. This place is very popular among the Spanish population, many families from other parts of Spain, mainly Madrid and Murcia enjoy their summer residence here.