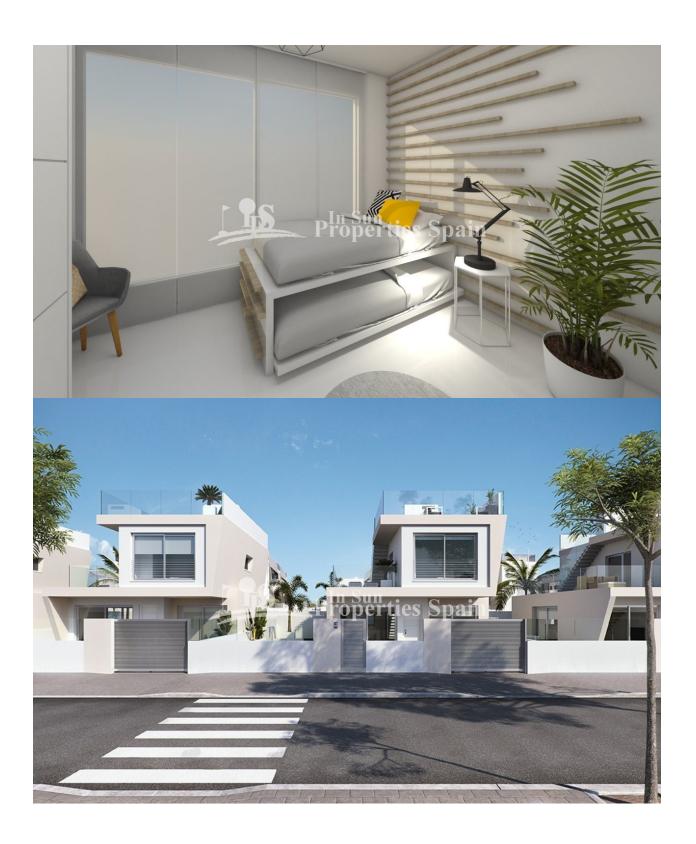

## **BESKRIVELSE**

Key Ready Option at this superb development of 18 new VILLAS only 250 meters from the beach of MIL PALMERAS. Located between Mil Palmeras and Torre de la Horadada. The 126m2 Villas boast 3 bedrooms and 3 bathrooms, 187m2 of teeraces including large solarium and private 14'50m2 pool. On the ground floor there is a spacious open kitchen and living room, one bedroom, one bathroom and a utility room. On the first floor you find further 2 bedrooms (both with en-suite bathroom) and a large terrace with access to the solarium (With TV, electricity and water point) PRIVATE GARDEN, 202m2 plot and PRIVATE SWIMMING POOL. There is split air conditioning preinstallated by ducts in the bedrooms and lounge. Motorised shutters and video intercom. Within short walking distance you reach all facilities and a wide range of bars and restaurants both in Mil Palmeras and Torre de la Horadada. This place is very popular among the Spanish population, many families from other parts of Spain, mainly Madrid and Murcia enjoy their summer residence here.