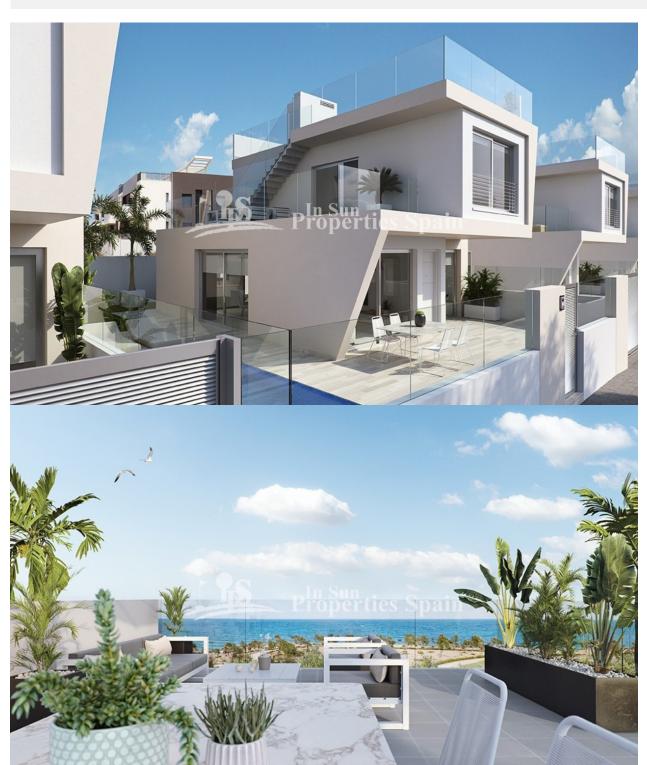

## **BESKRIVELSE**

Key Ready Option at this superb development of 18 new VILLAS only 250 meters from the beach of MIL PALMERAS. Located between Mil Palmeras and Torre de la Horadada. The 126m2 Villas boast 3 bedrooms and 3 bathrooms, 187m2 of teeraces including large solarium and private 14'50m2 pool. On the ground floor there is a spacious open kitchen and living room, one bedroom, one bathroom and a utility room. On the first floor you find further 2 bedrooms (both with en-suite bathroom) and a large terrace with access to the solarium (With TV, electricity and water point) PRIVATE GARDEN, 202m2 plot and PRIVATE SWIMMING POOL. There is split air conditioning preinstallated by ducts in the bedrooms and lounge. Motorised shutters and video intercom. Within short walking distance you reach all facilities and a wide range of bars and restaurants both in Mil Palmeras and Torre de la Horadada. This place is very popular among the Spanish population, many families from other parts of Spain, mainly Madrid and Murcia enjoy their summer residence here.