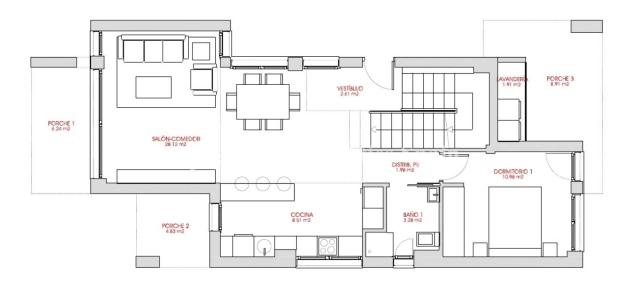

### **BESKRIVELSE**

Superb, modern 174m2 detached VILLA, located just 250m from the BEACH at EL PINET and only 1000m from the VILLAGE OF LA MARINA. There are ten Villas and two Models of Villa available with plots from 290m2 to 406m2. 3 Bedroom, 3 Bathroom Villas (Modelo Isla de Tabarca) of 174m2 on a 290m2 plot with private 6x3 swimming pool and 58m2 solarium with SEA VIEWS start from just €380,000 and include A/C and heating through ducts with 2 machines included, installation of underfloor heating in the bathrooms, applicances and automatic blinds. 4

# **EXTRA**

: 1

- Innebygde garderober
- Sikkerhets dør
- Vinduer med dobbelt glass

Modelo Isla de Tabarca

Primera planta

"OUR EXPERIENCE IS YOUR GUARANTEE"