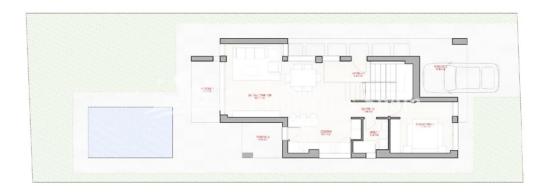

### **BESKRIVELSE**

Superb, modern 174m2 detached VILLA, located just 250m from the BEACH at EL PINET and only 1000m from the VILLAGE OF LA MARINA. There are ten Villas and two Models of Villa available with plots from 290m2 to 406m2. 3 Bedroom, 3 Bathroom Villas (Modelo Isla de Tabarca) of 174m2 on a 290m2 plot with private 6x3 swimming pool and 58m2 solarium with SEA VIEWS start from just €380,000 and include A/C and heating through ducts with 2 machines included, installation of underfloor heating in the bathrooms, applicances and automatic blinds. 4

# **EXTRA**

: 1

- Innebygde garderober
- Sikkerhets dør
- Vinduer med dobbelt glass

Modelo Isla de Tabarca

Primera planta

"OUR EXPERIENCE IS YOUR GUARANTEE"