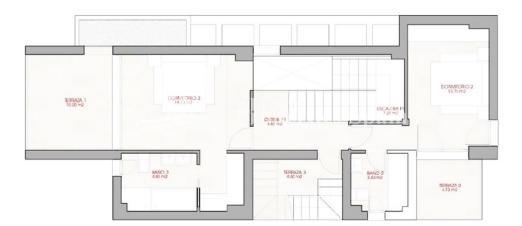

### **BESKRIVELSE**

Superb, modern 174m2 detached VILLA, located just 250m from the BEACH at EL PINET and only 1000m from the VILLAGE OF LA MARINA. There are ten Villas and two Models of Villa available with plots from 290m2 to 406m2. 3 Bedroom, 3 Bathroom Villas (Modelo Isla de Tabarca) of 174m2 on a 290m2 plot with private 6x3 swimming pool and 58m2 solarium with SEA VIEWS start from just €380,000 and include A/C and heating through ducts with 2 machines included, installation of underfloor heating in the bathrooms, applicances and automatic blinds. 4

# **EXTRA**

: 1

- Innebygde garderober
- Sikkerhets dør
- Vinduer med dobbelt glass

Modelo Isla de Tabarca

Primera planta

"OUR EXPERIENCE IS YOUR GUARANTEE"