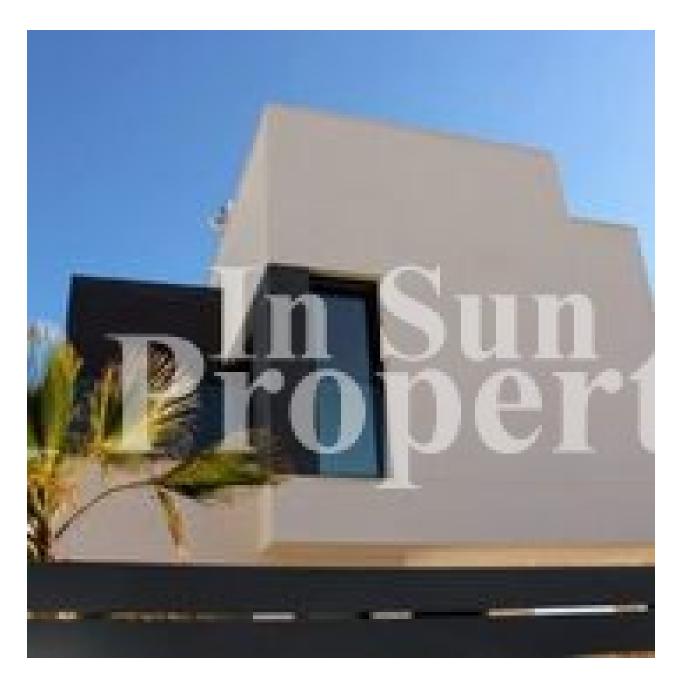

### **BESKRIVELSE**

Superb, modern 174m2 detached VILLA, located just 250m from the BEACH at EL PINET and only 1000m from the VILLAGE OF LA MARINA. There are ten Villas and two Models of Villa available with plots from 290m2 to 406m2. 3 Bedroom, 3 Bathroom Villas (Modelo Isla de Tabarca) of 174m2 on a 290m2 plot with private 6x3 swimming pool and 58m2 solarium with SEA VIEWS start from just €380,000 and include A/C and heating through ducts with 2 machines included, installation of underfloor heating in the bathrooms, applicances and automatic blinds. 4