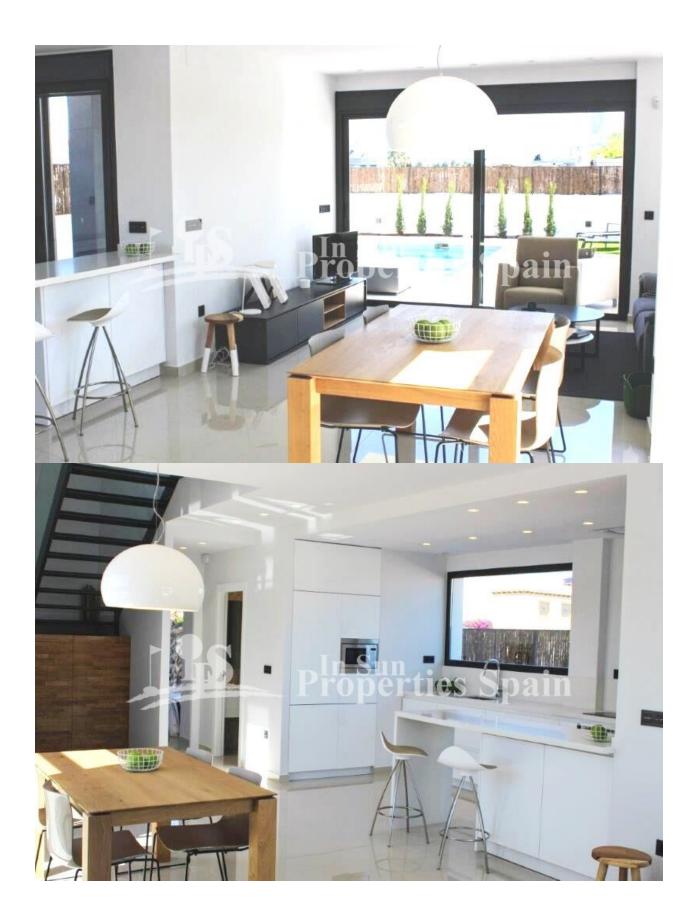

### **BESKRIVELSE**

Superb, modern 174m2 detached VILLA, located just 250m from the BEACH at EL PINET and only 1000m from the VILLAGE OF LA MARINA. There are ten Villas and two Models of Villa available with plots from 290m2 to 406m2. 3 Bedroom, 3 Bathroom Villas (Modelo Isla de Tabarca) of 174m2 on a 290m2 plot with private 6x3 swimming pool and 58m2 solarium with SEA VIEWS start from just €380,000 and include A/C and heating through ducts with 2 machines included, installation of underfloor heating in the bathrooms, applicances and automatic blinds. 4

Bedroom, 4 Bathroom (Modelo Playa del Tamarit) plus one guest toilet start from €529,000 with 8x3 swimming pool. In the south of the municipal district of Elche, on an impressive strip of dunes, you will find the beach known as El Pinet, with a vast pine forest that has a natural extension to the south of the coast of Guardamar del Segura, and to the north, in the Nature Reserve of las Salinas of Santa Pola. A regular bus service runs between El Pinet and Elche. The closest airport is Alicante International and it is only a short 20 minute drive away. Other models available with 3bed, 3bath or 4bed, 3bath or 4bed, 4bath from €380,000 - €539,000. \*\*contact us for further information