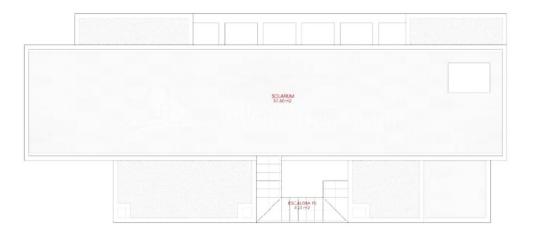

### **BESKRIVELSE**

Superb, modern 174m2 detached VILLA, located just 250m from the BEACH at EL PINET and only 1000m from the VILLAGE OF LA MARINA. There are ten Villas and two Models of Villa available with plots from 290m2 to 406m2. 3 Bedroom, 3 Bathroom Villas (Modelo Isla de Tabarca) of 174m2 on a 290m2 plot with private 6x3 swimming pool and 58m2 solarium with SEA VIEWS start from just €380,000 and include A/C and heating through ducts with 2 machines included, installation of underfloor heating in the bathrooms, applicances and automatic blinds. 4