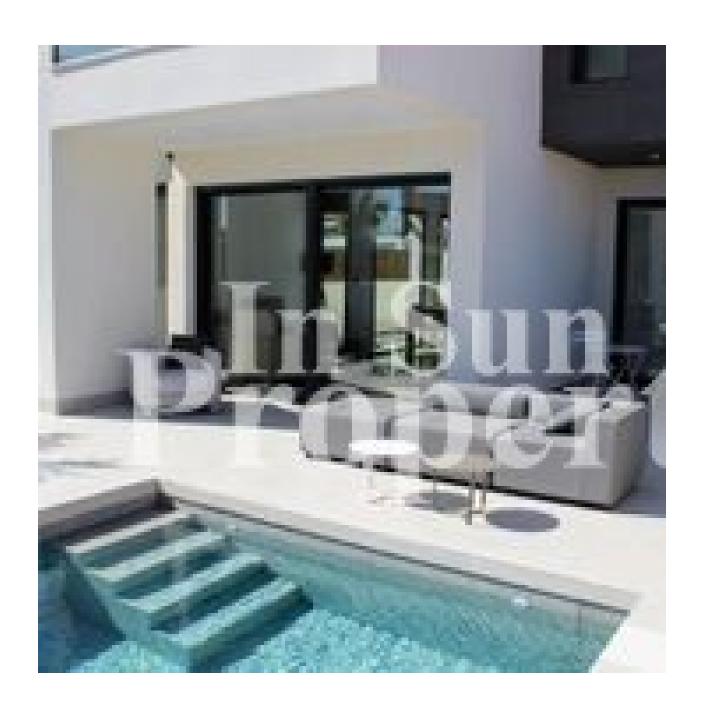

### **BESKRIVELSE**

Superb, modern 174m2 detached VILLA, located just 250m from the BEACH at EL PINET and only 1000m from the VILLAGE OF LA MARINA. There are ten Villas and two Models of Villa available with plots from 290m2 to 406m2. 3 Bedroom, 3 Bathroom Villas (Modelo Isla de Tabarca) of 174m2 on a 290m2 plot with private 6x3 swimming pool and 58m2 solarium with SEA VIEWS start from just €380,000 and include A/C and heating through ducts with 2 machines included, installation of underfloor heating in the bathrooms, applicances and automatic blinds. 4

# **HAGE TERASSER**

- Ooverbygd terasseÅpen terasse
- Opparbeidet hage
- Stein murer
- Privat hage