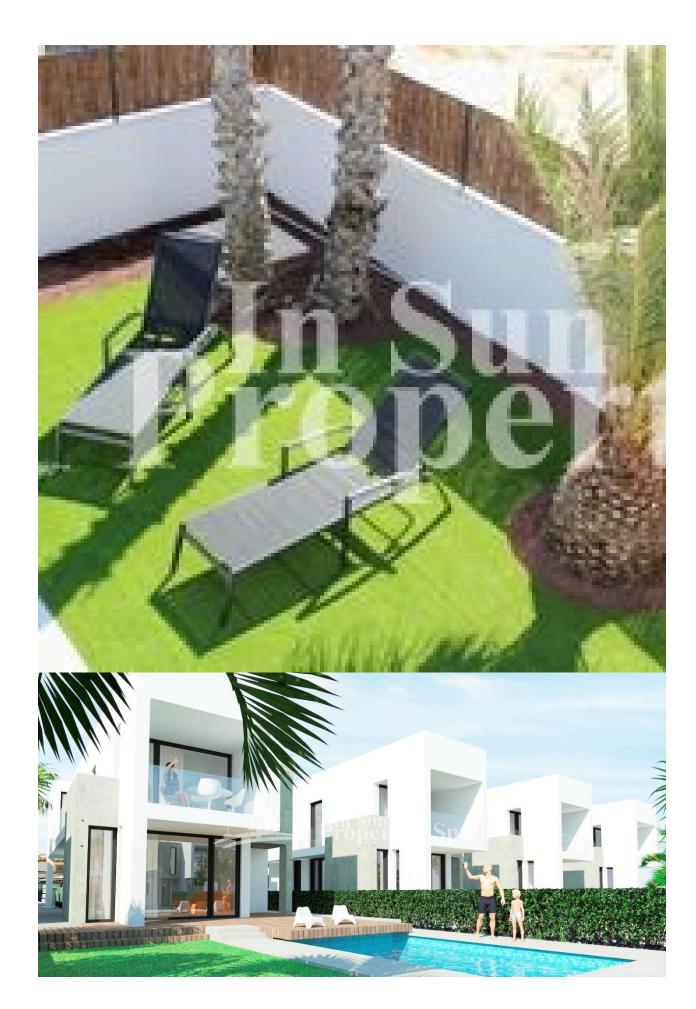

### **BESKRIVELSE**

Superb, modern 174m2 detached VILLA, located just 250m from the BEACH at EL PINET and only 1000m from the VILLAGE OF LA MARINA. There are ten Villas and two Models of Villa available with plots from 290m2 to 406m2. 3 Bedroom, 3 Bathroom Villas (Modelo Isla de Tabarca) of 174m2 on a 290m2 plot with private 6x3 swimming pool and 58m2 solarium with SEA VIEWS start from just €380,000 and include A/C and heating through ducts with 2 machines included, installation of underfloor heating in the bathrooms, applicances and automatic blinds. 4

# **HAGE TERASSER**

- Ooverbygd terasseÅpen terasse
- Opparbeidet hage
- Stein murer
- Privat hage