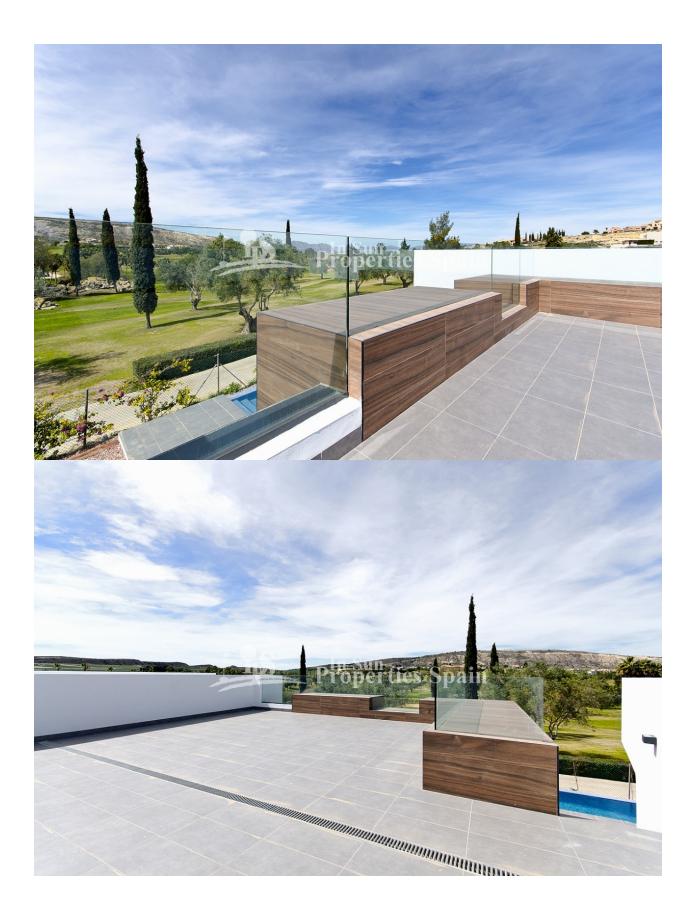

## BESKRIVELSE

**REF: # 4555** 

STUNNING modern-design DETACHED villa with INFINITY POOL and large Windows at LA FINCA GOLF. This is the last one remaining and is of a contemporary design mixed with Mediterranean materials such as stone, wood, white rendering and glass. The 155m2 Villa boasts 4 bedrooms, 3 bathrooms, 155m2 basement, 18m2 terrace, 68m2 roof solarium and occupies an impressive 620m2 plot with OUTSTANDING VIEWS across the Golf Course overlooking the 2nd hole. An exceptional urbanisation situated in a privileged spot within the Alicante region. This truly is AN OASIS inside an 18-hole, first class Golf course with wonderful BEACHES and natural places just a few kilometers away, close to the MAJOR CITIES and commercial centres but far enough away from the mass tourism. 40 minutes drive from Alicante and Murcia, San Javier Airports. You have everything here at La Finca Golf! 6month Build Schedule