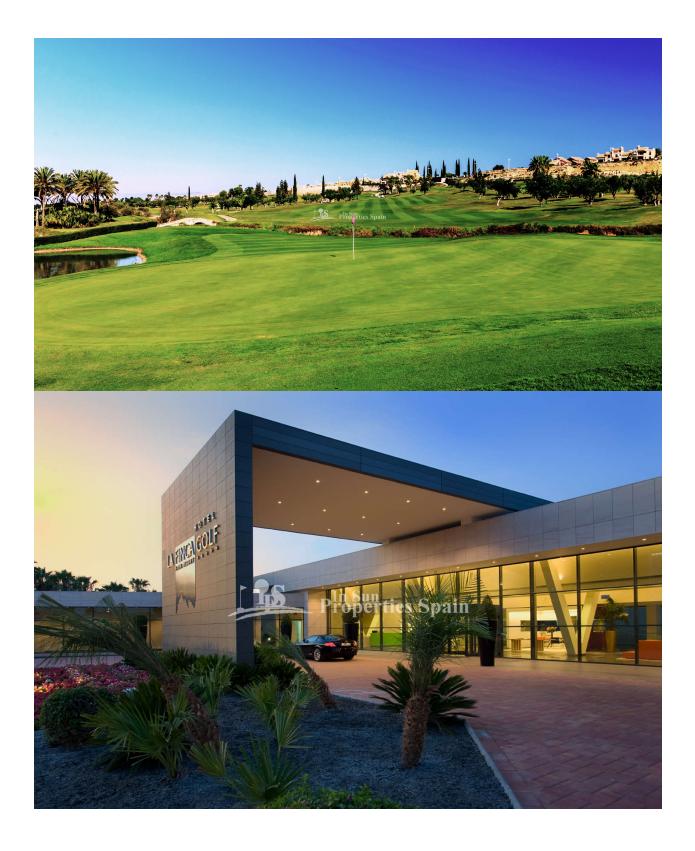

## BESKRIVELSE

**REF: # 4555** 

STUNNING modern-design DETACHED villa with INFINITY POOL and large Windows at LA FINCA GOLF. This is the last one remaining and is of a contemporary design mixed with Mediterranean materials such as stone, wood, white rendering and glass. The 155m2 Villa boasts 4 bedrooms, 3 bathrooms, 155m2 basement, 18m2 terrace, 68m2 roof solarium and occupies an impressive 620m2 plot with OUTSTANDING VIEWS across the Golf Course overlooking the 2nd hole. An exceptional urbanisation situated in a privileged spot within the Alicante region. This truly is AN OASIS inside an 18-hole, first class Golf course with wonderful BEACHES and natural places just a few kilometers away, close to the MAJOR CITIES and commercial centres but far enough away from the mass tourism. 40 minutes drive from Alicante and Murcia, San Javier Airports. You have everything here at La Finca Golf! 6month Build Schedule