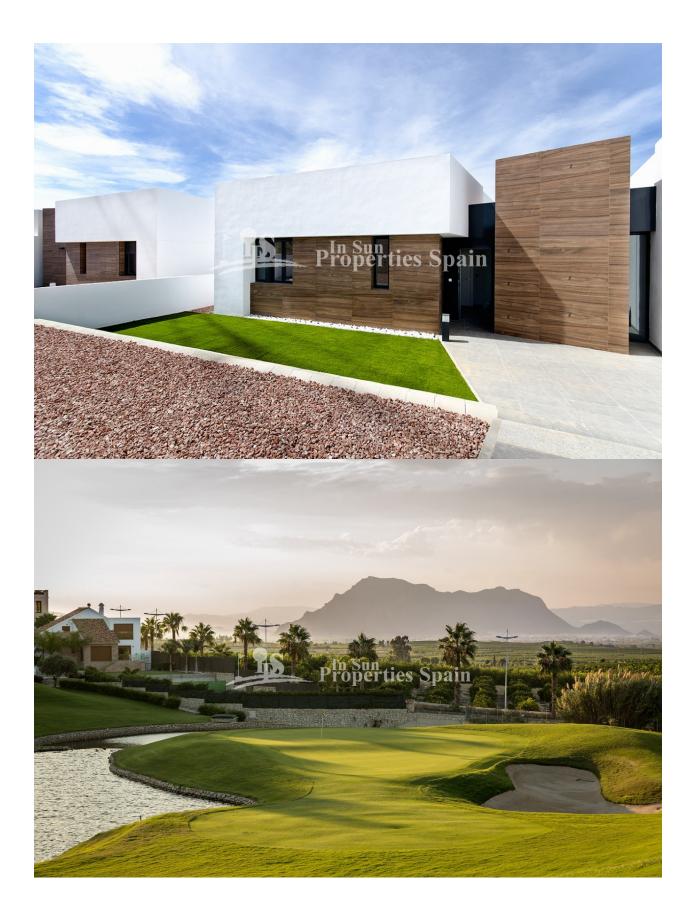

## BESKRIVELSE

**REF: # 4555** 

STUNNING modern-design DETACHED villa with INFINITY POOL and large Windows at LA FINCA GOLF. This is the last one remaining and is of a contemporary design mixed with Mediterranean materials such as stone, wood, white rendering and glass. The 155m2 Villa boasts 4 bedrooms, 3 bathrooms, 155m2 basement, 18m2 terrace, 68m2 roof solarium and occupies an impressive 620m2 plot with OUTSTANDING VIEWS across the Golf Course overlooking the 2nd hole. An exceptional urbanisation situated in a privileged spot within the Alicante region. This truly is AN OASIS inside an 18-hole, first class Golf course with wonderful BEACHES and natural places just a few kilometers away, close to the MAJOR CITIES and commercial centres but far enough away from the mass tourism. 40 minutes drive from Alicante and Murcia, San Javier Airports. You have everything here at La Finca Golf! 6month Build Schedule