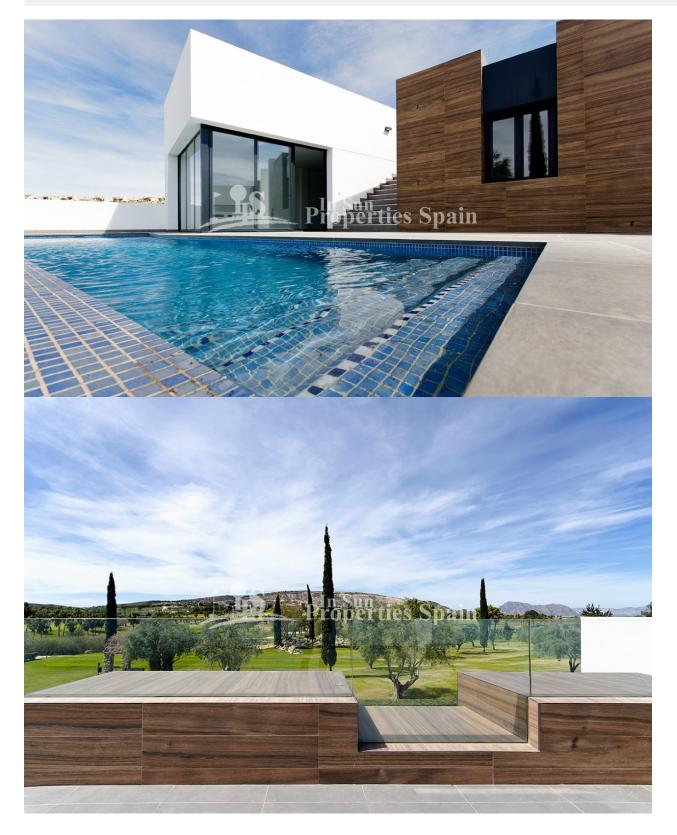

## BESKRIVELSE

**REF: # 4555** 

STUNNING modern-design DETACHED villa with INFINITY POOL and large Windows at LA FINCA GOLF. This is the last one remaining and is of a contemporary design mixed with Mediterranean materials such as stone, wood, white rendering and glass. The 155m2 Villa boasts 4 bedrooms, 3 bathrooms, 155m2 basement, 18m2 terrace, 68m2 roof solarium and occupies an impressive 620m2 plot with OUTSTANDING VIEWS across the Golf Course overlooking the 2nd hole. An exceptional urbanisation situated in a privileged spot within the Alicante region. This truly is AN OASIS inside an 18-hole, first class Golf course with wonderful BEACHES and natural places just a few kilometers away, close to the MAJOR CITIES and commercial centres but far enough away from the mass tourism. 40 minutes drive from Alicante and Murcia, San Javier Airports. You have everything here at La Finca Golf! 6month Build Schedule