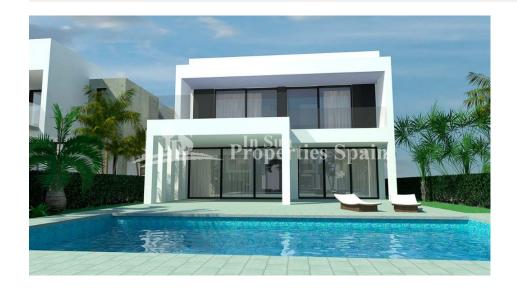

### **BESKRIVELSE**

Superb, modern 436m2 detached VILLA located just 250m from the BEACH at EL PINET and only 1km from the VILLAGE OF LA MARINA. Boasting 4 Bedrooms, 4 Bathrooms and guest WC, occupying a 401m2 plot with generous 112m2 roof solarium and 9x3 Pool. In the south of the municipal district of Elche, on an impressive strip of dunes, you will find the beach known as El Pinet, with a vast pine forest that has a natural extension to the south of the coast of Guardamar del Segura, and to the north, in the Nature Reserve of las Salinas of Santa Pola. A regular bus service runs between El Pinet and Elche. The closest airport is Alicante International and it is only a short 20 minute drive away.