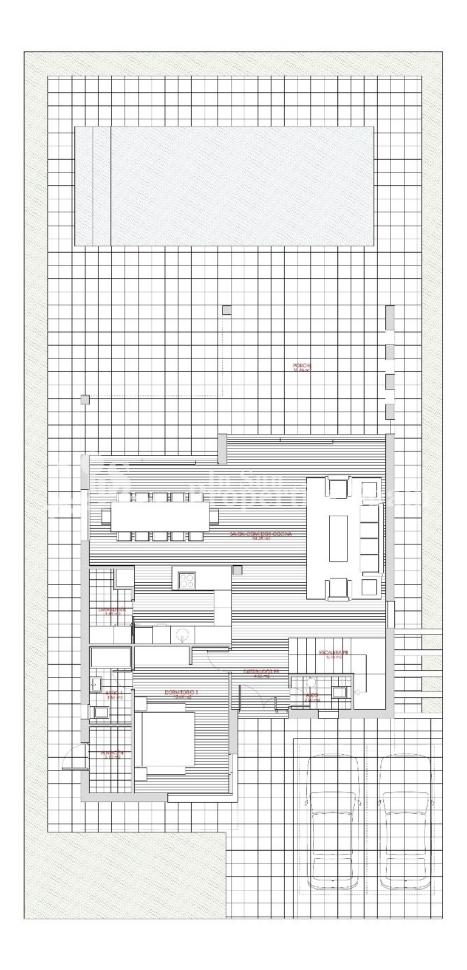

## SAN FULGENCIO (URB. LA MARINA)

| INFO               |                                   |  |
|--------------------|-----------------------------------|--|
| PRIS:              | 700.000 €                         |  |
| BOLIG TYPE:        | Villa                             |  |
| STED:              | San Fulgencio<br>(Urb. La Marina) |  |
| SOVEROM:           | 4                                 |  |
| Bad:               | 4                                 |  |
| BOAREAL ( m2<br>): | 436                               |  |
| TOMT ( m2 ):       | 401                               |  |
| Terrasse ( m2 ):   | 147                               |  |
| ÅR:                |                                   |  |
| ETASJER:           | -                                 |  |
| MELDING            | -                                 |  |

### **BESKRIVELSE**

Superb, modern 436m2 detached VILLA located just 250m from the BEACH at EL PINET and only 1km from the VILLAGE OF LA MARINA. Boasting 4 Bedrooms, 4 Bathrooms and guest WC, occupying a 401m2 plot with generous 112m2 roof solarium and 9x3 Pool. In the south of the municipal district of Elche, on an impressive strip of dunes, you will find the beach known as El Pinet, with a vast pine forest that has a natural extension to the south of the coast of Guardamar del Segura, and to the north, in the Nature Reserve of las Salinas of Santa Pola. A regular bus service runs between El Pinet and Elche. The closest airport is Alicante International and it is only a short 20 minute drive away.