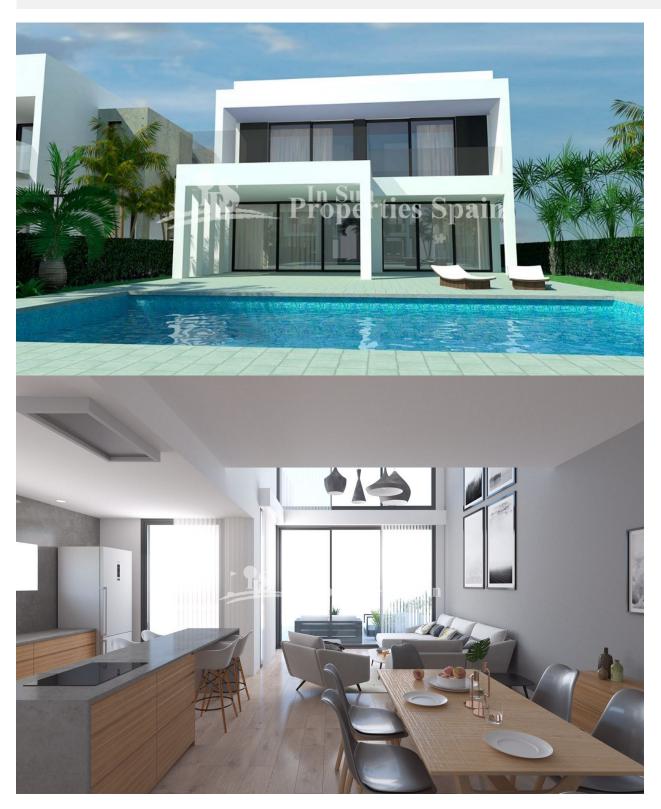

### **BESKRIVELSE**

Superb, modern 436m2 detached VILLA located just 250m from the BEACH at EL PINET and only 1km from the VILLAGE OF LA MARINA. Boasting 4 Bedrooms, 4 Bathrooms and guest WC, occupying a 401m2 plot with generous 112m2 roof solarium and 9x3 Pool. In the south of the municipal district of Elche, on an impressive strip of dunes, you will find the beach known as El Pinet, with a vast pine forest that has a natural extension to the south of the coast of Guardamar del Segura, and to the north, in the Nature Reserve of las Salinas of Santa Pola. A regular bus service runs between El Pinet and Elche. The closest airport is Alicante International and it is only a short 20 minute drive away.