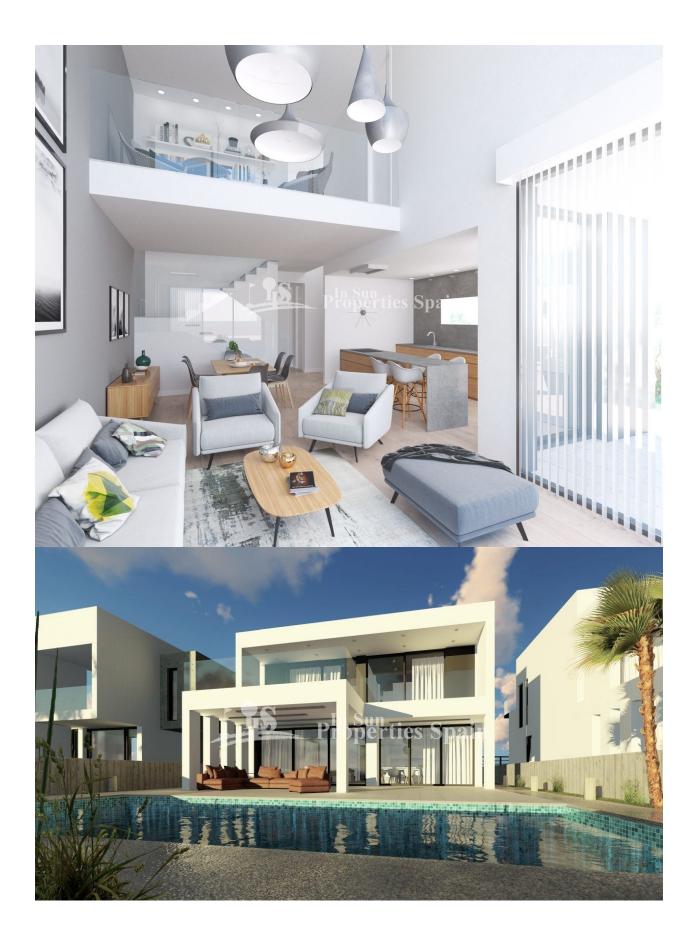

### **BESKRIVELSE**

Superb, modern 436m2 detached VILLA located just 250m from the BEACH at EL PINET and only 1km from the VILLAGE OF LA MARINA. Boasting 4 Bedrooms, 4 Bathrooms and guest WC, occupying a 401m2 plot with generous 112m2 roof solarium and 9x3 Pool. In the south of the municipal district of Elche, on an impressive strip of dunes, you will find the beach known as El Pinet, with a vast pine forest that has a natural extension to the south of the coast of Guardamar del Segura, and to the north, in the Nature Reserve of las Salinas of Santa Pola. A regular bus service runs between El Pinet and Elche. The closest airport is Alicante International and it is only a short 20 minute drive away.