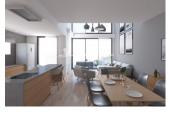

|                                   |  |
|--------------------|-----------------------------------|--|
| PRIS:              | 700.000 €                         |  |
| BOLIG TYPE:        | Villa                             |  |
| STED:              | San Fulgencio<br>(Urb. La Marina) |  |
| SOVEROM:           | 4                                 |  |
| Bad:               | 4                                 |  |
| BOAREAL ( m2<br>): | 436                               |  |
| TOMT ( m2 ):       | 401                               |  |
| Terrasse ( m2 ):   | 147                               |  |
| ÅR:                |                                   |  |
| ETASJER:           | -                                 |  |
| MELDING            | -                                 |  |









### **BESKRIVELSE**

Superb, modern 436m2 detached VILLA located just 250m from the BEACH at EL PINET and only 1km from the VILLAGE OF LA MARINA. Boasting 4 Bedrooms, 4 Bathrooms and guest WC, occupying a 401m2 plot with generous 112m2 roof solarium and 9x3 Pool. In the south of the municipal district of Elche, on an impressive strip of dunes, you will find the beach known as El Pinet, with a vast pine forest that has a natural extension to the south of the coast of Guardamar del Segura, and to the north, in the Nature Reserve of las Salinas of Santa Pola. A regular bus service runs between El Pinet and Elche. The closest airport is Alicante International and it is only a short 20 minute drive away.

### **ENERGETIC CERTIFIED**

Image type unknown

etherg(ywww.iberiaproperty.no//as