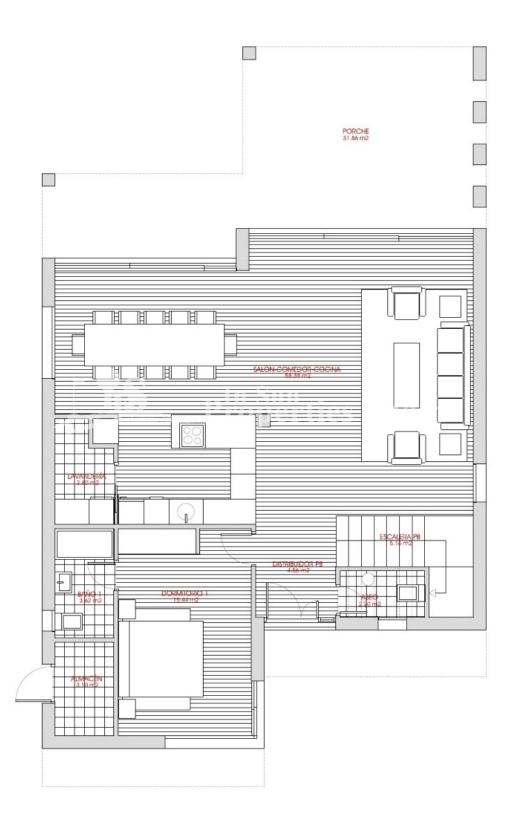

## SAN FULGENCIO (URB. LA MARINA)

| INFO               |                                   |  |
|--------------------|-----------------------------------|--|
| PRIS:              | 700.000 €                         |  |
| BOLIG TYPE:        | Villa                             |  |
| STED:              | San Fulgencio<br>(Urb. La Marina) |  |
| SOVEROM:           | 4                                 |  |
| Bad:               | 4                                 |  |
| BOAREAL ( m2<br>): | 436                               |  |
| TOMT ( m2 ):       | 401                               |  |
| Terrasse ( m2 ):   | 147                               |  |
| ÅR:                |                                   |  |
| ETASJER:           | -                                 |  |
| MELDING            | -                                 |  |

### **BESKRIVELSE**

Superb, modern 436m2 detached VILLA located just 250m from the BEACH at EL PINET and only 1km from the VILLAGE OF LA MARINA. Boasting 4 Bedrooms, 4 Bathrooms and guest WC, occupying a 401m2 plot with generous 112m2 roof solarium and 9x3 Pool. In the south of the municipal district of Elche, on an impressive strip of dunes, you will find the beach known as El Pinet, with a vast pine forest that has a natural extension to the south of the coast of Guardamar del Segura, and to the north, in the Nature Reserve of las Salinas of Santa Pola. A regular bus service runs between El Pinet and Elche. The closest airport is Alicante International and it is only a short 20 minute drive away.