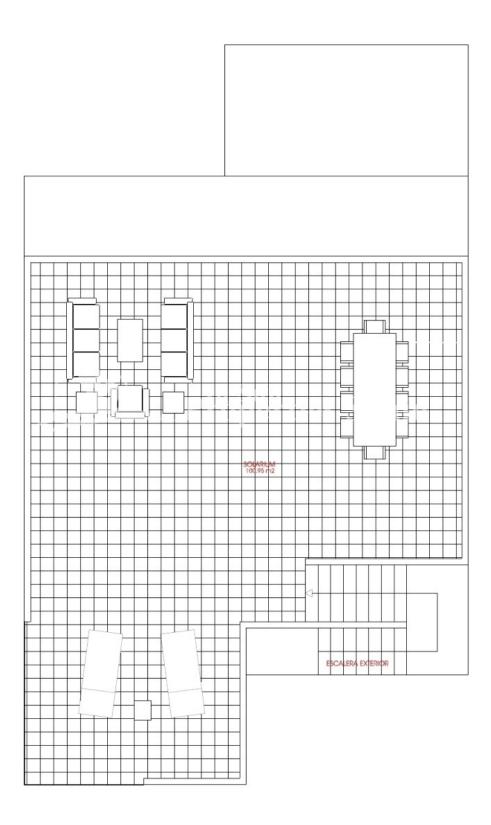

## SAN FULGENCIO (URB. LA MARINA)

| INFO               |                                   |  |
|--------------------|-----------------------------------|--|
| PRIS:              | 700.000 €                         |  |
| BOLIG TYPE:        | Villa                             |  |
| STED:              | San Fulgencio<br>(Urb. La Marina) |  |
| SOVEROM:           | 4                                 |  |
| Bad:               | 4                                 |  |
| BOAREAL ( m2<br>): | 436                               |  |
| TOMT ( m2 ):       | 401                               |  |
| Terrasse ( m2 ):   | 147                               |  |
| ÅR:                |                                   |  |
| ETASJER:           | -                                 |  |
| MELDING            | -                                 |  |

### **BESKRIVELSE**

Superb, modern 436m2 detached VILLA located just 250m from the BEACH at EL PINET and only 1km from the VILLAGE OF LA MARINA. Boasting 4 Bedrooms, 4 Bathrooms and guest WC, occupying a 401m2 plot with generous 112m2 roof solarium and 9x3 Pool. In the south of the municipal district of Elche, on an impressive strip of dunes, you will find the beach known as El Pinet, with a vast pine forest that has a natural extension to the south of the coast of Guardamar del Segura, and to the north, in the Nature Reserve of las Salinas of Santa Pola. A regular bus service runs between El Pinet and Elche. The closest airport is Alicante International and it is only a short 20 minute drive away.