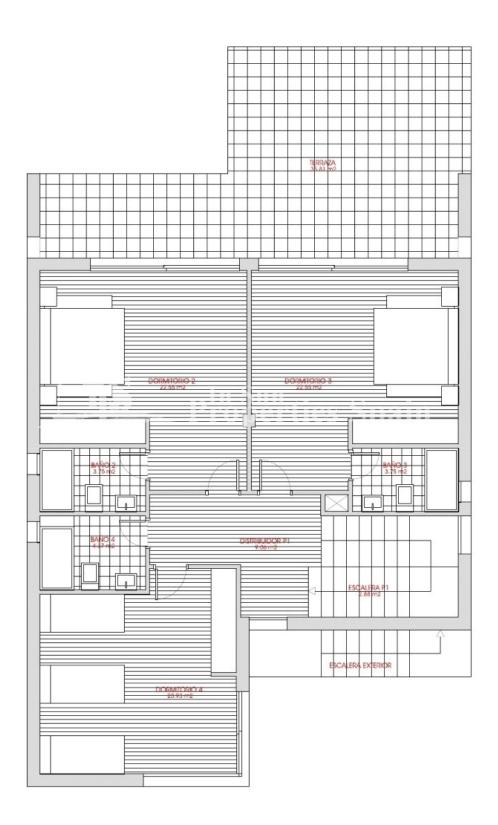

## SAN FULGENCIO (URB. LA MARINA)

| INFO               |                                   |  |
|--------------------|-----------------------------------|--|
| PRIS:              | 700.000 €                         |  |
| BOLIG TYPE:        | Villa                             |  |
| STED:              | San Fulgencio<br>(Urb. La Marina) |  |
| SOVEROM:           | 4                                 |  |
| Bad:               | 4                                 |  |
| BOAREAL ( m2<br>): | 436                               |  |
| TOMT ( m2 ):       | 401                               |  |
| Terrasse ( m2 ):   | 147                               |  |
| ÅR:                |                                   |  |
| ETASJER:           | -                                 |  |
| MELDING            | -                                 |  |

### **BESKRIVELSE**

Superb, modern 436m2 detached VILLA located just 250m from the BEACH at EL PINET and only 1km from the VILLAGE OF LA MARINA. Boasting 4 Bedrooms, 4 Bathrooms and guest WC, occupying a 401m2 plot with generous 112m2 roof solarium and 9x3 Pool. In the south of the municipal district of Elche, on an impressive strip of dunes, you will find the beach known as El Pinet, with a vast pine forest that has a natural extension to the south of the coast of Guardamar del Segura, and to the north, in the Nature Reserve of las Salinas of Santa Pola. A regular bus service runs between El Pinet and Elche. The closest airport is Alicante International and it is only a short 20 minute drive away.