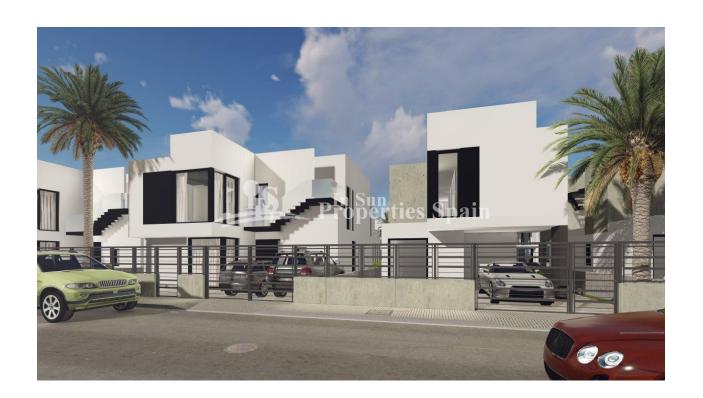

### **BESKRIVELSE**

Superb, modern 436m2 detached VILLA located just 250m from the BEACH at EL PINET and only 1km from the VILLAGE OF LA MARINA. Boasting 4 Bedrooms, 4 Bathrooms and guest WC, occupying a 401m2 plot with generous 112m2 roof solarium and 9x3 Pool. In the south of the municipal district of Elche, on an impressive strip of dunes, you will find the beach known as El Pinet, with a vast pine forest that has a natural extension to the south of the coast of Guardamar del Segura, and to the north, in the Nature Reserve of las Salinas of Santa Pola. A regular bus service runs between El Pinet and Elche. The closest airport is Alicante International and it is only a short 20 minute drive away.