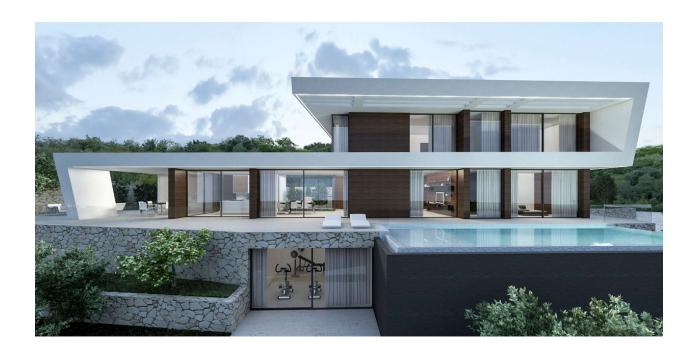

## **BESKRIVELSE**

Project - This luxury modern villa will be built a flat plot in one of the best locations in Moraira, offering unbeatable 180 degrees panoramic sea views! Finished to the highest qualities and equipped with the latest technology. Turn key, including pool, terracing, natural dry stone walls, garden walls, landscaped garden, driveway, automatic gates etc. Please contact us for more details.