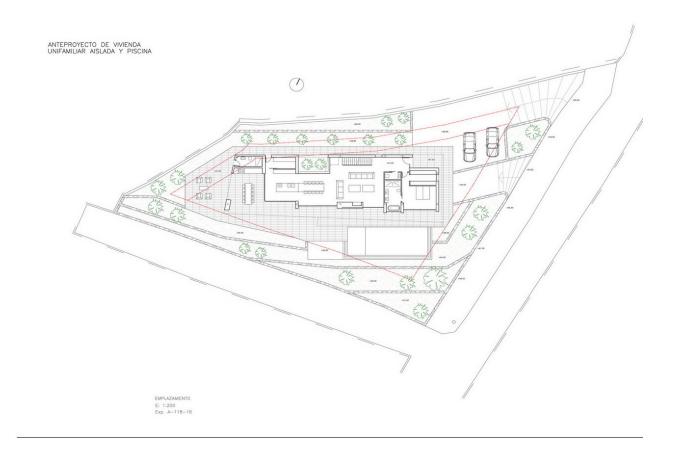

| 6             |
| BOAREAL ( m2<br>): | 550           |
| TOMT ( m2 ):       | 1.250         |
| Terrasse ( m2 ):   | -             |
| ÅR:                | -             |
| ETASJER:           | -             |
| MELDING            | -             |









## **BESKRIVELSE**

Project - This luxury modern villa will be built a flat plot in one of the best locations in Moraira, offering unbeatable 180 degrees panoramic sea views! Finished to the highest qualities and equipped with the latest technology. Turn key, including pool, terracing, natural dry stone walls, garden walls, landscaped garden, driveway, automatic gates etc. Please contact us for more details.

## **ENERGETIC CERTIFIED**



## UTSIKT

# PARKERING NR BILER

- PanoramaSjø utsikt

Garasje nr biler : 1









#### ANTEPROYECTO DE VIVIENDA UNIFAMILIAR AISLADA Y PISCINA







#### ANTEPROYECTO DE VIVIENDA UNIFAMILIAR AISLADA Y PISCINA



PLANTA SÓTANO E: 1:100 Exp. A-118-16

ESCALA GRÁFICA
0 1 2 3 4 5 (m)



"OUR EXPERIENCE IS YOUR GUARANTEE"