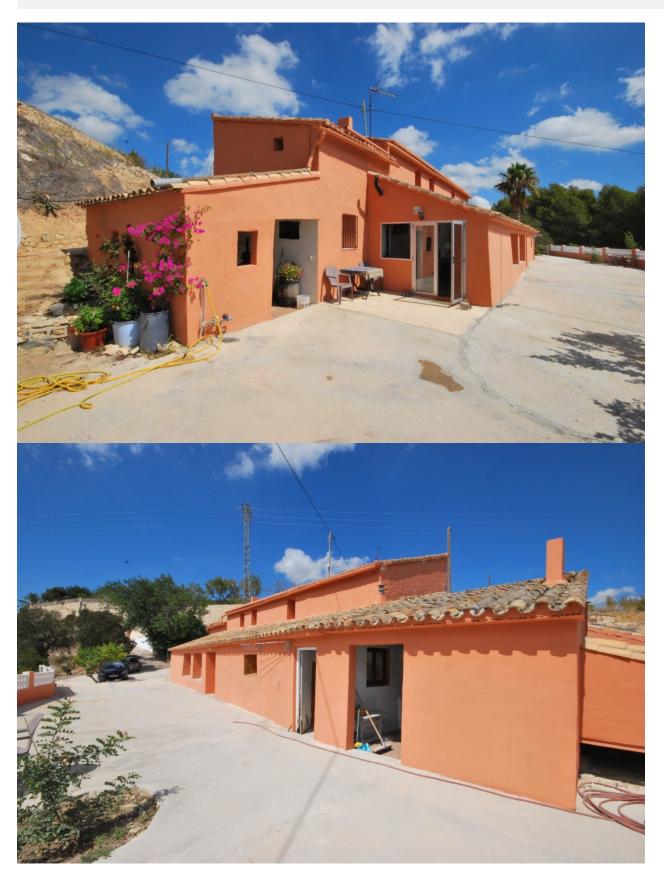

## **BESKRIVELSE**

Characteristic original finca set in an idyllic and tranquil location yet on just a short distance to the town of Benissa and the coast. Facing south and wonderful views over the countryside. Spacious living area, separate kitchen, lounge with open fire, bedroom, bathroom and storeroom (possible bedroom). Internal stairs lead to the upper floor, offering the master bedroom, storeroom and bathroom. Several storage rooms and possibility to restore additional available space. This property has a lot of potential, the current state is perfectly liveable, however it is in need of modernisation. The plot is spacious and has good access, even with own vineyards. A good opportunity!