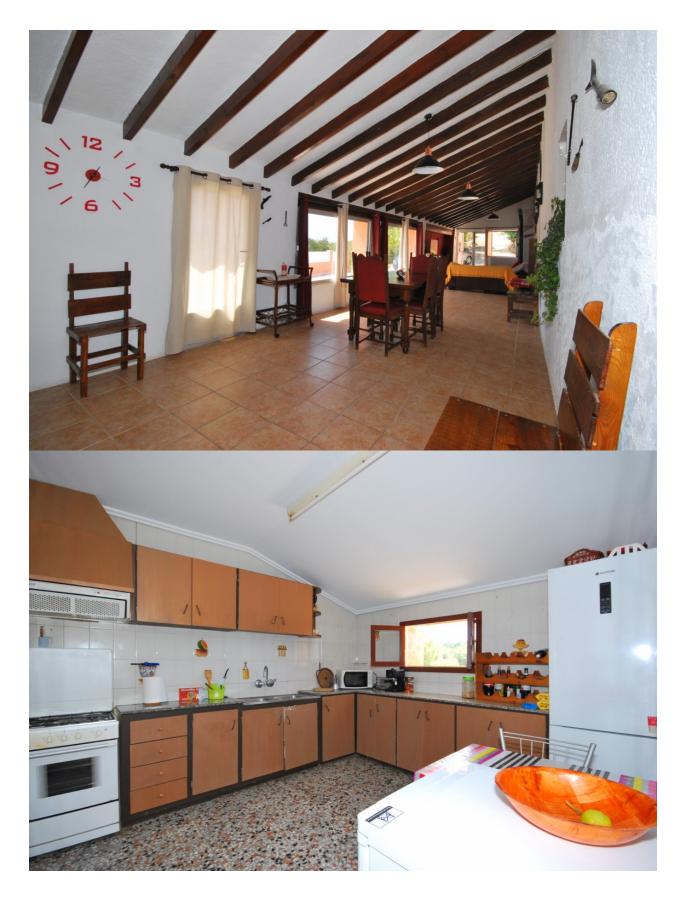

## **BESKRIVELSE**

Characteristic original finca set in an idyllic and tranquil location yet on just a short distance to the town of Benissa and the coast. Facing south and wonderful views over the countryside. Spacious living area, separate kitchen, lounge with open fire, bedroom, bathroom and storeroom (possible bedroom). Internal stairs lead to the upper floor, offering the master bedroom, storeroom and bathroom. Several storage rooms and possibility to restore additional available space. This property has a lot of potential, the current state is perfectly liveable, however it is in need of modernisation. The plot is spacious and has good access, even with own vineyards. A good opportunity!