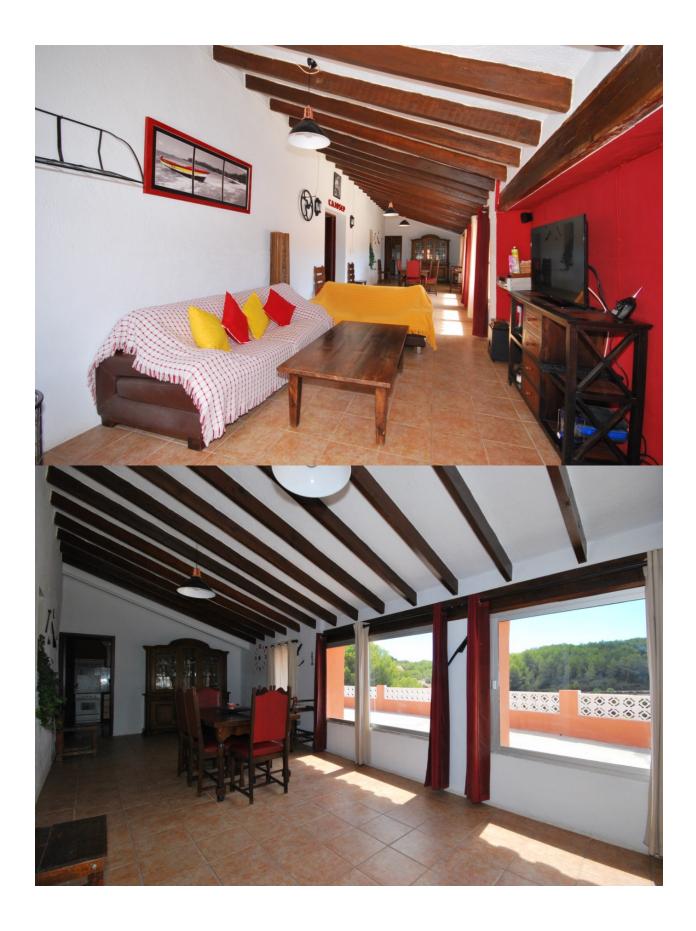

## **BESKRIVELSE**

Characteristic original finca set in an idyllic and tranquil location yet on just a short distance to the town of Benissa and the coast. Facing south and wonderful views over the countryside. Spacious living area, separate kitchen, lounge with open fire, bedroom, bathroom and storeroom (possible bedroom). Internal stairs lead to the upper floor, offering the master bedroom, storeroom and bathroom. Several storage rooms and possibility to restore additional available space. This property has a lot of potential, the current state is perfectly liveable, however it is in need of modernisation. The plot is spacious and has good access, even with own vineyards. A good opportunity!