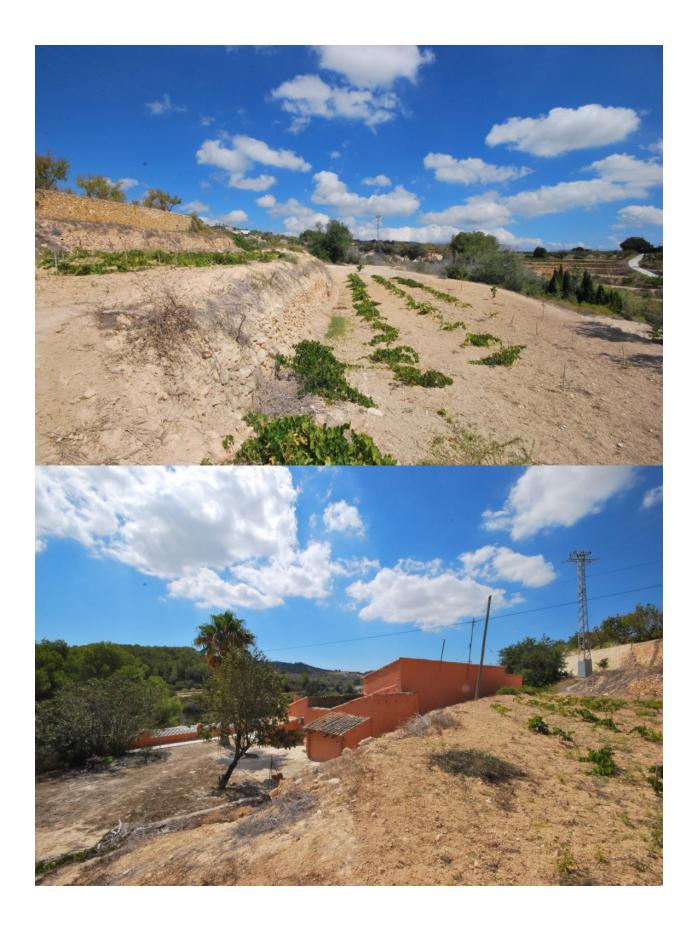

## **BESKRIVELSE**

Characteristic original finca set in an idyllic and tranquil location yet on just a short distance to the town of Benissa and the coast. Facing south and wonderful views over the countryside. Spacious living area, separate kitchen, lounge with open fire, bedroom, bathroom and storeroom (possible bedroom). Internal stairs lead to the upper floor, offering the master bedroom, storeroom and bathroom. Several storage rooms and possibility to restore additional available space. This property has a lot of potential, the current state is perfectly liveable, however it is in need of modernisation. The plot is spacious and has good access, even with own vineyards. A good opportunity!

## **UTSIKT**

• Panorama

"OUR EXPERIENCE IS YOUR GUARANTEE"