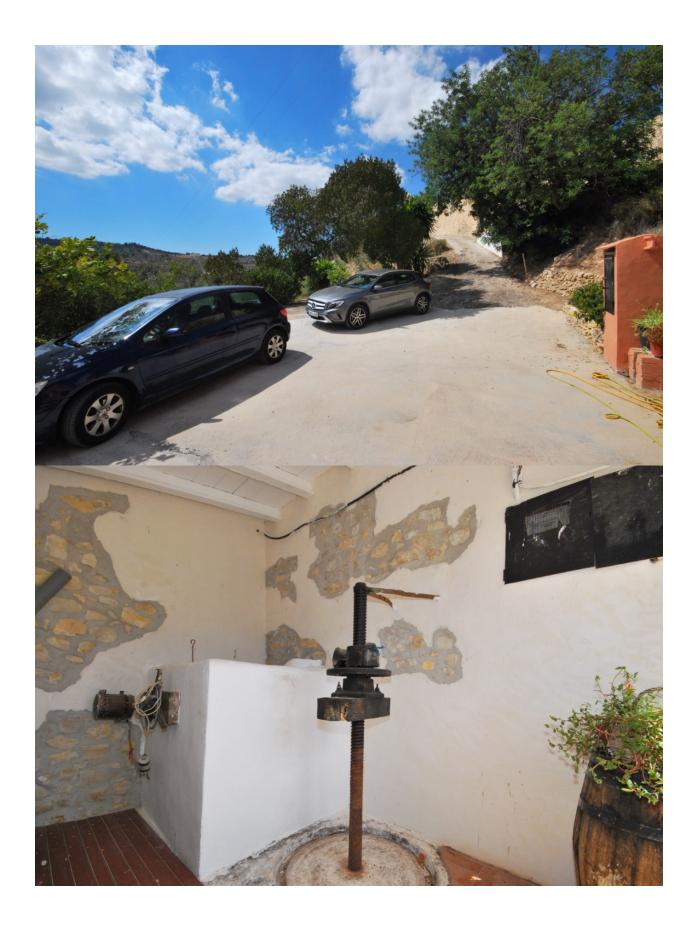

## **BESKRIVELSE**

Characteristic original finca set in an idyllic and tranquil location yet on just a short distance to the town of Benissa and the coast. Facing south and wonderful views over the countryside. Spacious living area, separate kitchen, lounge with open fire, bedroom, bathroom and storeroom (possible bedroom). Internal stairs lead to the upper floor, offering the master bedroom, storeroom and bathroom. Several storage rooms and possibility to restore additional available space. This property has a lot of potential, the current state is perfectly liveable, however it is in need of modernisation. The plot is spacious and has good access, even with own vineyards. A good opportunity!