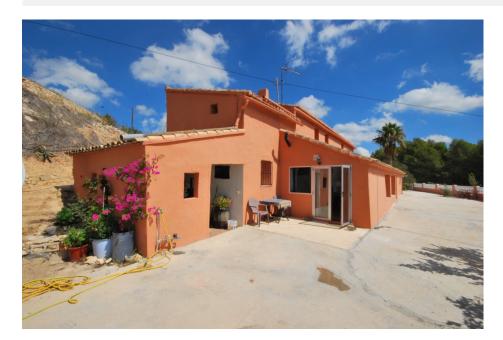

## **BESKRIVELSE**

Characteristic original finca set in an idyllic and tranquil location yet on just a short distance to the town of Benissa and the coast. Facing south and wonderful views over the countryside. Spacious living area, separate kitchen, lounge with open fire, bedroom, bathroom and storeroom (possible bedroom). Internal stairs lead to the upper floor, offering the master bedroom, storeroom and bathroom. Several storage rooms and possibility to restore additional available space. This property has a lot of potential, the current state is perfectly liveable, however it is in need of modernisation. The plot is spacious and has good access, even with own vineyards. A good opportunity!