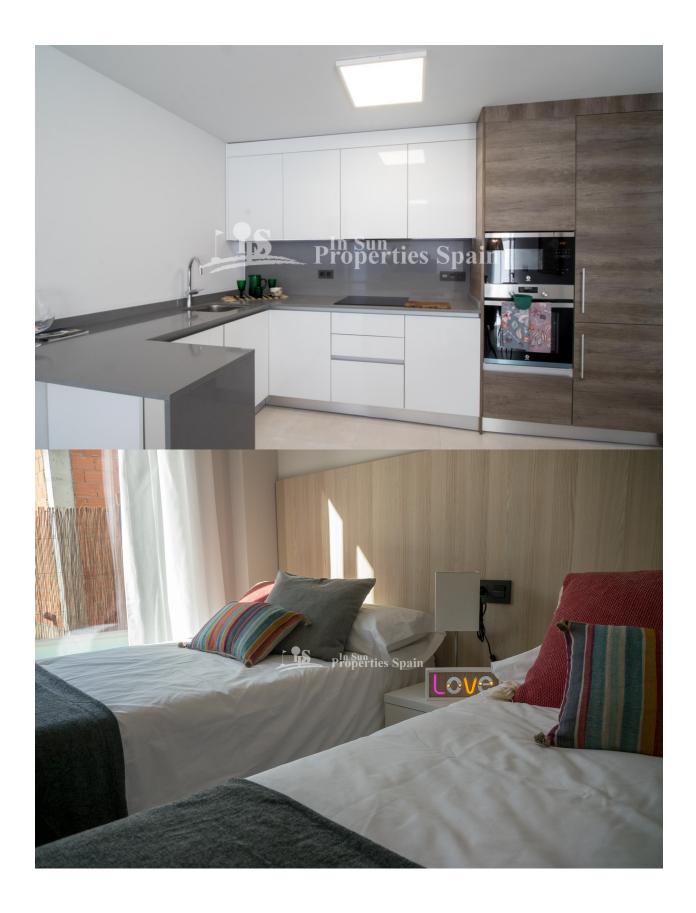

## **BESKRIVELSE**

NAMUR 3D at LA FINCA GOLF is a NEW modern design 3 bedroom, 2 bathroom Detached Villa in a Mediterranean style. "La Finca Golf" is considered one of the best courses in the Comunidad Valenciana and only 15 minutes away from the natural and lovely large beaches of Guardamar. 3 bedroom, 2 bathroom 89m2 Villa occupying a generous 366m2 plot with 31m2 terrace and private 224m2 garden with parking. You can also enjoy the facilities at the 5\*La Finca Golf Hotel, like the SPA and RELAX area, tennis and paddle courts, gym etc. La Finca Urbanization is located in the heart of the Vega Baja country side, just a few minutes away from the small town of Algorfa. It is ideal for those who want to live in a peaceful area with magnificent landscapes, breathing in fresh air from the mountains. It is a golfers paradise.

## **ENERGETIC CERTIFIED**

| STIL               | DISTANSE TIL:                          | ORIENTERING                                                                  | MØBLER                                                                                |
|--------------------|----------------------------------------|------------------------------------------------------------------------------|---------------------------------------------------------------------------------------|
| Contemporary       | Strand : 8 Km<br>Flyplass: 30 Km       | South East West                                                              | Uten møbler                                                                           |
|                    | Sentrum : 2 Km                         |                                                                              |                                                                                       |
| PARKERING NR BILER | FLOARING                               | KJØKKEN                                                                      | HAGE TERASSER                                                                         |
| : 1                | <ul><li>Fliser</li><li>Stein</li></ul> | <ul><li>Åpent kjøkken</li><li>Hvitevarer</li><li>Granit benkeplate</li></ul> | <ul> <li>Ooverbygd terasse</li> <li>Åpen terasse</li> <li>Opparbeidet hage</li> </ul> |