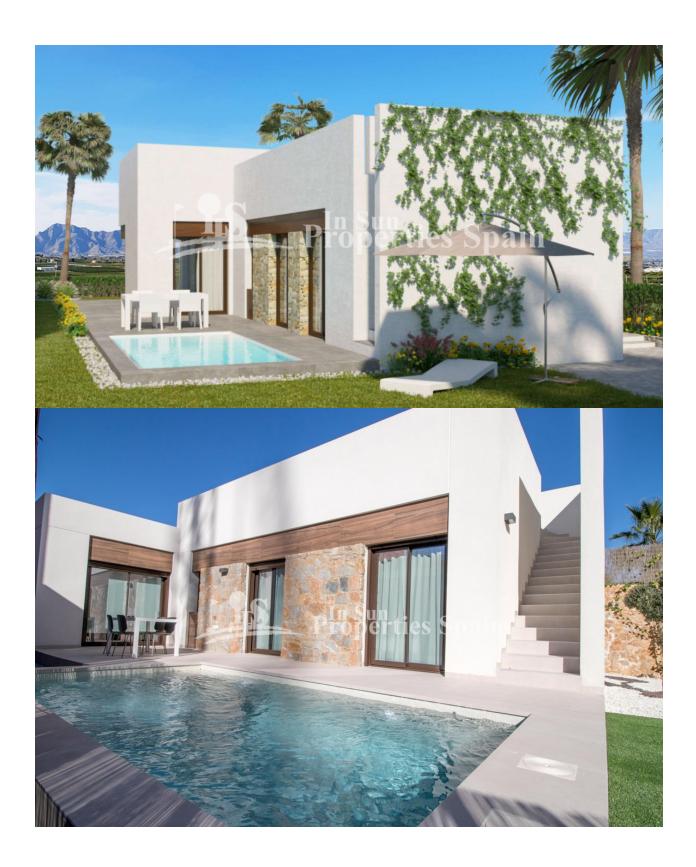

## **BESKRIVELSE**

NAMUR 3D at LA FINCA GOLF is a NEW modern design 3 bedroom, 2 bathroom Detached Villa in a Mediterranean style. "La Finca Golf" is considered one of the best courses in the Comunidad Valenciana and only 15 minutes away from the natural and lovely large beaches of Guardamar. 3 bedroom, 2 bathroom 89m2 Villa occupying a generous 366m2 plot with 31m2 terrace and private 224m2 garden with parking. You can also enjoy the facilities at the 5\*La Finca Golf Hotel, like the SPA and RELAX area, tennis and paddle courts, gym etc. La Finca Urbanization is located in the heart of the Vega Baja country side, just a few minutes away from the small town of Algorfa. It is ideal for those who want to live in a peaceful area with magnificent landscapes, breathing in fresh air from the mountains. It is a golfers paradise.