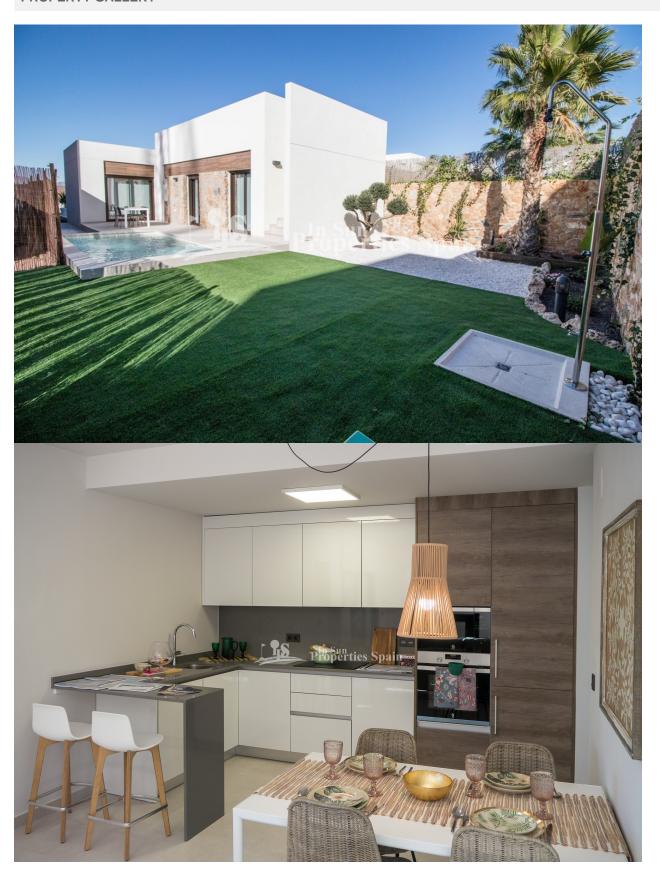

## **BESKRIVELSE**

NAMUR 3D at LA FINCA GOLF is a NEW modern design 3 bedroom, 2 bathroom Detached Villa in a Mediterranean style. "La Finca Golf" is considered one of the best courses in the Comunidad Valenciana and only 15 minutes away from the natural and lovely large beaches of Guardamar. 3 bedroom, 2 bathroom 89m2 Villa occupying a generous 366m2 plot with 31m2 terrace and private 224m2 garden with parking. You can also enjoy the facilities at the 5\*La Finca Golf Hotel, like the SPA and RELAX area, tennis and paddle courts, gym etc. La Finca Urbanization is located in the heart of the Vega Baja country side, just a few minutes away from the small town of Algorfa. It is ideal for those who want to live in a peaceful area with magnificent landscapes, breathing in fresh air from the mountains. It is a golfers paradise.