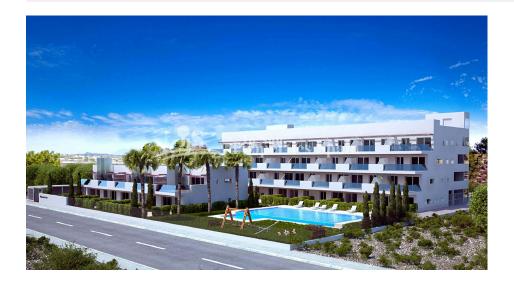

### **BESKRIVELSE**

KEY IN HAND. This is a superb new and different development, which is situated in an elevated position next to VILLAMARTIN GOLF and with spectacular views over the Spanish inland and the Mediterranean Sea. At the same time close to 3 white sandy BEACHES and 4 GOLF COURSES, as well as to all kinds of services and amenities including Villamartin PLAZA and ZENIA BOULEVARD. This last remaining First Floor, 3 bedroom apartment is of 87 m2, with large 19m2 SOUTH facing balcony. All owners have access through 2 glass ELEVATORS to the large communal roof terrace with individual locked storage, Jacuzzi's, showers, pergola, BBQ's and 360 degree panoramic views over the beautiful interior landscape down to the Mediterranean. In addition, each apartment has its own 22m2 garage space with room for an average sized car, bicycles and lots of room left for storage. The fully gated residential area comes with an Infinity pool, an area for bicycle parking and a play ground for children. This is a development with CONCIERGE also.