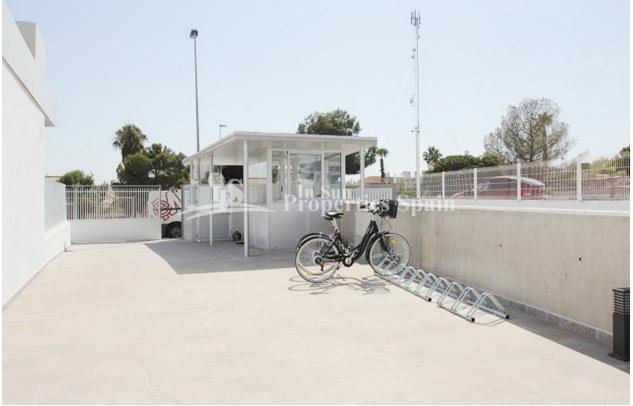

### **BESKRIVELSE**

KEY IN HAND. This is a superb new and different development, which is situated in an elevated position next to VILLAMARTIN GOLF and with spectacular views over the Spanish inland and the Mediterranean Sea. At the same time close to 3 white sandy BEACHES and 4 GOLF COURSES, as well as to all kinds of services and amenities including Villamartin PLAZA and ZENIA BOULEVARD. This last remaining First Floor, 3 bedroom apartment is of 87 m2, with large 19m2 SOUTH facing balcony. All owners have access through 2 glass ELEVATORS to the large communal roof terrace with individual locked storage, Jacuzzi's, showers, pergola, BBQ's and 360 degree panoramic views over the beautiful interior landscape down to the Mediterranean. In addition, each apartment has its own 22m2 garage space with room for an average sized car, bicycles and lots of room left for storage. The fully gated residential area comes with an Infinity pool, an area for bicycle parking and a play ground for children. This is a development with CONCIERGE also.

#### **HAGE TERASSER EXTRA**

- Ooverbygd terasse Lekeplass
- Opparbeidet hage
- Barbeque Felles hage
- - Utendørs boblebad
  - Innebygde garderober
  - Sikkerhets dør
  - Vinduer med dobbelt glass
  - Lager rom
  - Heis
  - Vaktmester