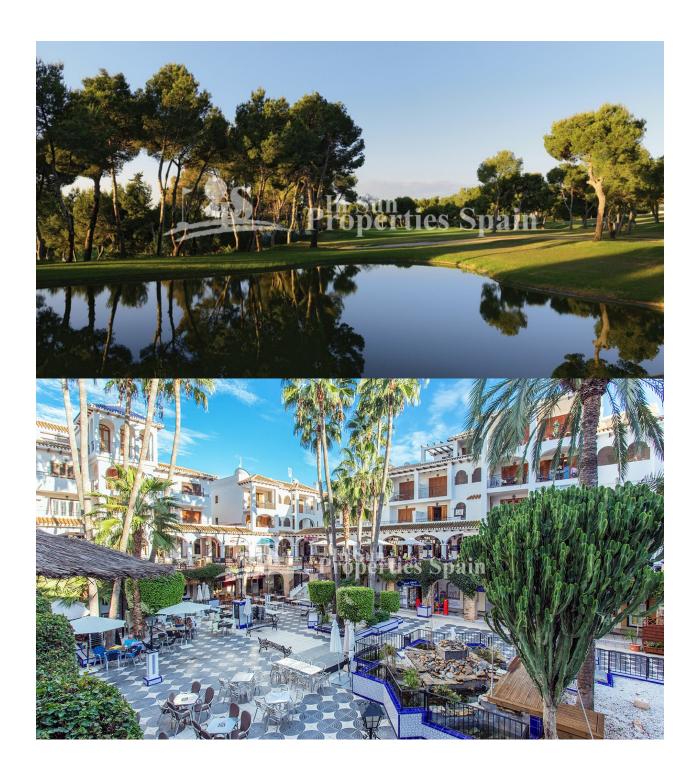

### **BESKRIVELSE**

KEY IN HAND. This is a superb new and different development, which is situated in an elevated position next to VILLAMARTIN GOLF and with spectacular views over the Spanish inland and the Mediterranean Sea. At the same time close to 3 white sandy BEACHES and 4 GOLF COURSES, as well as to all kinds of services and amenities including Villamartin PLAZA and ZENIA BOULEVARD. This last remaining First Floor, 3 bedroom apartment is of 87 m2, with large 19m2 SOUTH facing balcony. All owners have access through 2 glass ELEVATORS to the large communal roof terrace with individual locked storage, Jacuzzi's, showers, pergola, BBQ's and 360 degree panoramic views over the beautiful interior landscape down to the Mediterranean. In addition, each apartment has its own 22m2 garage space with room for an average sized car, bicycles and lots of room left for storage. The fully gated residential area comes with an Infinity pool, an area for bicycle parking and a play ground for children. This is a development with CONCIERGE also.