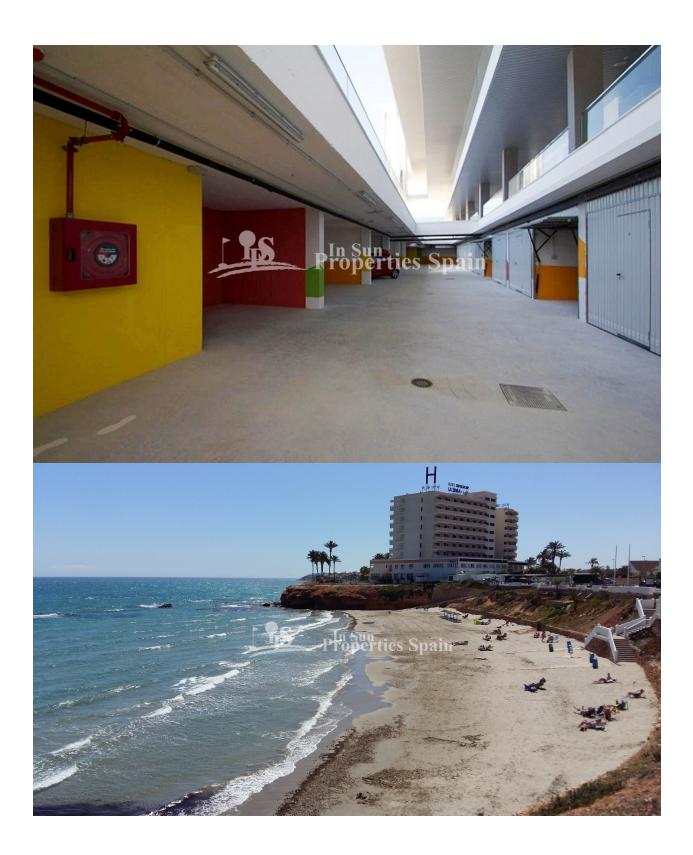

### **BESKRIVELSE**

KEY IN HAND. This is a superb new and different development, which is situated in an elevated position next to VILLAMARTIN GOLF and with spectacular views over the Spanish inland and the Mediterranean Sea. At the same time close to 3 white sandy BEACHES and 4 GOLF COURSES, as well as to all kinds of services and amenities including Villamartin PLAZA and ZENIA BOULEVARD. This last remaining First Floor, 3 bedroom apartment is of 87 m2, with large 19m2 SOUTH facing balcony. All owners have access through 2 glass ELEVATORS to the large communal roof terrace with individual locked storage, Jacuzzi's, showers, pergola, BBQ's and 360 degree panoramic views over the beautiful interior landscape down to the Mediterranean. In addition, each apartment has its own 22m2 garage space with room for an average sized car, bicycles and lots of room left for storage. The fully gated residential area comes with an Infinity pool, an area for bicycle parking and a play ground for children. This is a development with CONCIERGE also.