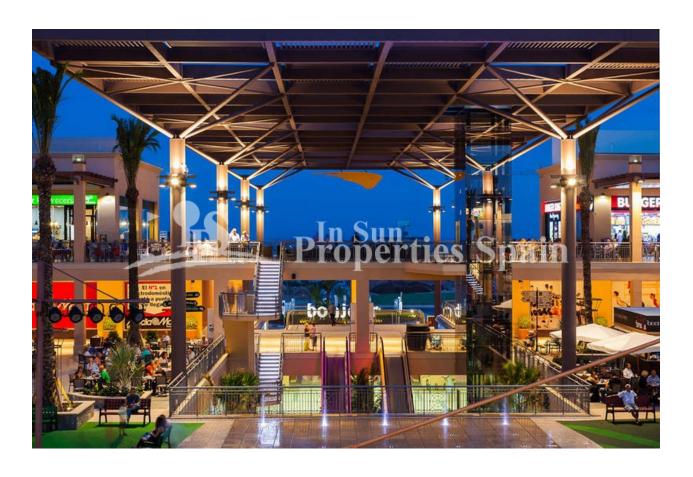

### **BESKRIVELSE**

KEY IN HAND. This is a superb new and different development, which is situated in an elevated position next to VILLAMARTIN GOLF and with spectacular views over the Spanish inland and the Mediterranean Sea. At the same time close to 3 white sandy BEACHES and 4 GOLF COURSES, as well as to all kinds of services and amenities including Villamartin PLAZA and ZENIA BOULEVARD. This last remaining First Floor, 3 bedroom apartment is of 87 m2, with large 19m2 SOUTH facing balcony. All owners have access through 2 glass ELEVATORS to the large communal roof terrace with individual locked storage, Jacuzzi's, showers, pergola, BBQ's and 360 degree panoramic views over the beautiful interior landscape down to the Mediterranean. In addition, each apartment has its own 22m2 garage space with room for an average sized car, bicycles and lots of room left for storage. The fully gated residential area comes with an Infinity pool, an area for bicycle parking and a play ground for children. This is a development with CONCIERGE also.