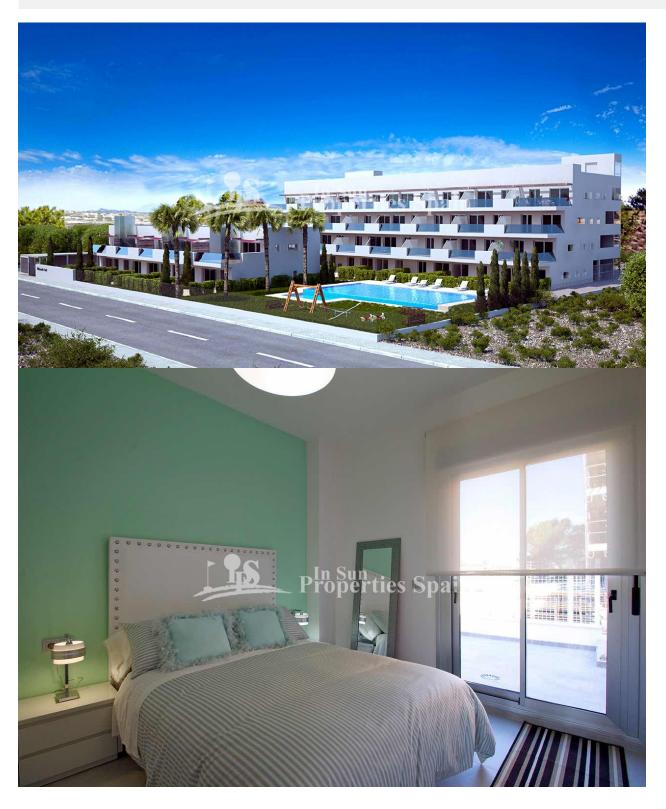

### **BESKRIVELSE**

KEY IN HAND. This is a superb new and different development, which is situated in an elevated position next to VILLAMARTIN GOLF and with spectacular views over the Spanish inland and the Mediterranean Sea. At the same time close to 3 white sandy BEACHES and 4 GOLF COURSES, as well as to all kinds of services and amenities including Villamartin PLAZA and ZENIA BOULEVARD. This last remaining First Floor, 3 bedroom apartment is of 87 m2, with large 19m2 SOUTH facing balcony. All owners have access through 2 glass ELEVATORS to the large communal roof terrace with individual locked storage, Jacuzzi's, showers, pergola, BBQ's and 360 degree panoramic views over the beautiful interior landscape down to the Mediterranean. In addition, each apartment has its own 22m2 garage space with room for an average sized car, bicycles and lots of room left for storage. The fully gated residential area comes with an Infinity pool, an area for bicycle parking and a play ground for children. This is a development with CONCIERGE also.