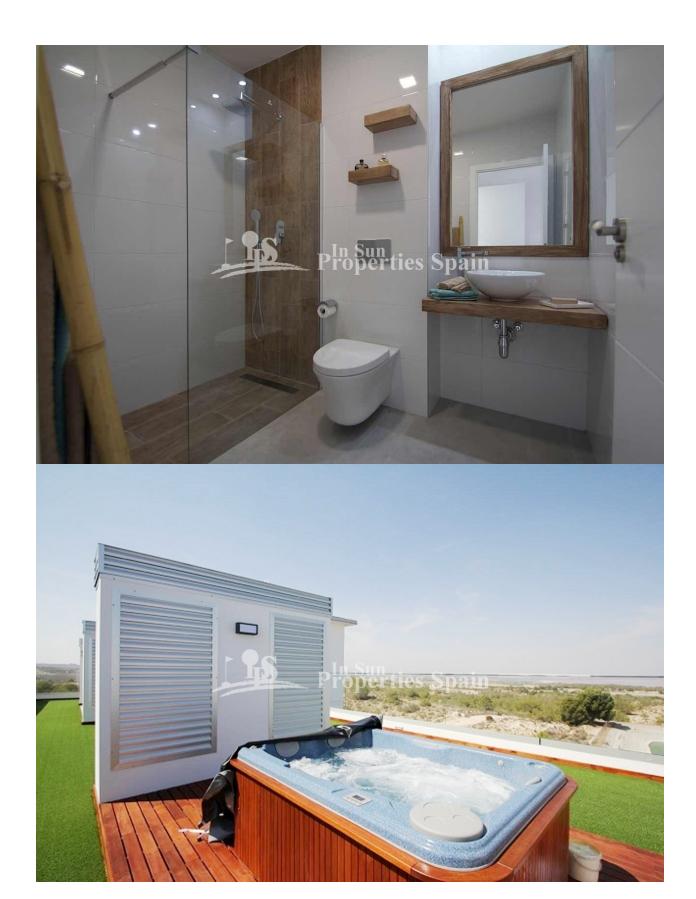

### **BESKRIVELSE**

KEY IN HAND. This is a superb new and different development, which is situated in an elevated position next to VILLAMARTIN GOLF and with spectacular views over the Spanish inland and the Mediterranean Sea. At the same time close to 3 white sandy BEACHES and 4 GOLF COURSES, as well as to all kinds of services and amenities including Villamartin PLAZA and ZENIA BOULEVARD. This last remaining First Floor, 3 bedroom apartment is of 87 m2, with large 19m2 SOUTH facing balcony. All owners have access through 2 glass ELEVATORS to the large communal roof terrace with individual locked storage, Jacuzzi's, showers, pergola, BBQ's and 360 degree panoramic views over the beautiful interior landscape down to the Mediterranean. In addition, each apartment has its own 22m2 garage space with room for an average sized car, bicycles and lots of room left for storage. The fully gated residential area comes with an Infinity pool, an area for bicycle parking and a play ground for children. This is a development with CONCIERGE also.

#### **HAGE TERASSER EXTRA**

- Ooverbygd terasse Lekeplass
- Opparbeidet hage
- Barbeque Felles hage
- - Utendørs boblebad
  - Innebygde garderober
  - Sikkerhets dør
  - Vinduer med dobbelt glass
  - Lager rom
  - Heis
  - Vaktmester