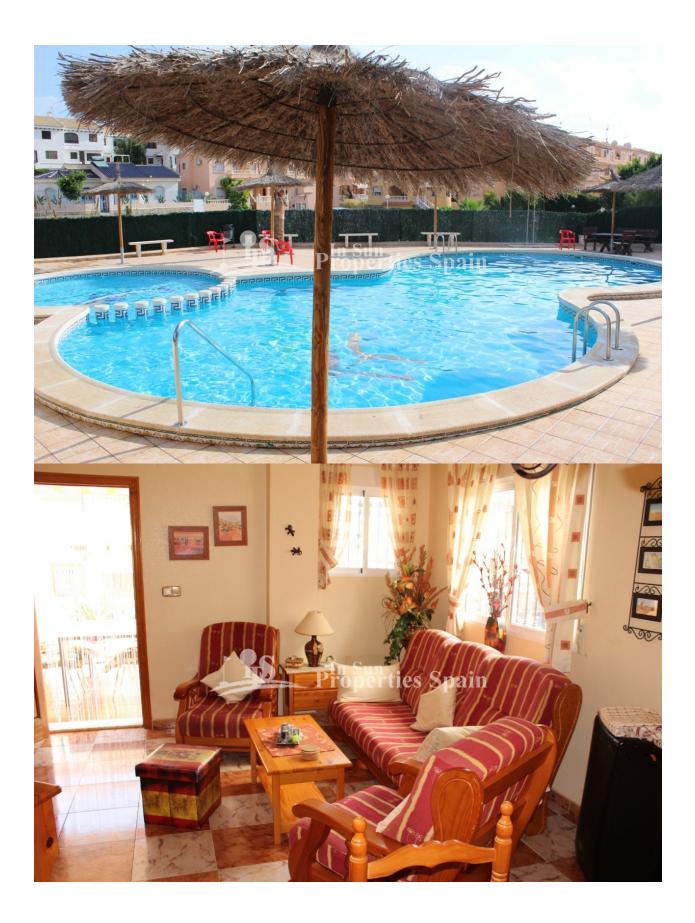

## BESKRIVELSE

**REF: # 4688** 

A lovely southeast facing, 2 bedroom 80m2 Azucena QUAD house with 1 bathroom and an additional W.C located in PLAYA FLAMENCA. The property benefits from a 12m2 terrace, 8m2 balcony and 20m2 roof solarium with storage, along with private parking within the 105m2 plot. The community has a nice green area with community SWIMMING POOL. Sold fully furnished. Playa Flamenca is a small beach resort just south of Punta Prima and north of La Zenia with a very popular, vibrant Saturday market. The property is a short 5 minute walk to La ZENIA BOULEVARD commercial centre and there are four 18-hole GOLF COURSES in the area as well as the BEACH within a short 5 minute drive or leisurely 20 minute stroll with a range of watersports, fishing and sailing to be enjoyed. As the weather and climate is so favourable, Playa Flamenca has become a popular tourist destination for sun lovers enjoying approximately 325 sunny days each year. Approximately 50 minutes from Alicante International Airport.

ENERGETIC CERTIFIED Image type unknown Energywyouseriaproperty.no//assets/images/viass/e

| STIL                                               | DISTANSE TIL :                                                                                        | ORIENTERING                                                                                                         | MØBLER                                 |
|----------------------------------------------------|-------------------------------------------------------------------------------------------------------|---------------------------------------------------------------------------------------------------------------------|----------------------------------------|
| Mediterranean                                      | Strand : 3 Km<br>Flyplass: 50 Km<br>Sentrum : 1 Km                                                    | South east                                                                                                          | • Furnished                            |
| PARKERING NR BILER                                 | SKATT                                                                                                 | HOVED BOLIG                                                                                                         | FLOARING                               |
| : 1                                                | Comunity : 320 €<br>I.B.I : 185 €                                                                     | Lagerrom                                                                                                            | <ul><li>Fliser</li><li>Stein</li></ul> |
| KJØKKEN                                            | HAGE TERASSER                                                                                         | EXTRA                                                                                                               |                                        |
| <ul><li>Åpent kjøkken</li><li>Hvitevarer</li></ul> | <ul> <li>Ooverbygd terasse</li> <li>Åpen terasse</li> <li>Privat hage</li> <li>Felles hage</li> </ul> | <ul> <li>Innebygde garderober</li> <li>Vinduer med dobbelt glass</li> <li>Sattelit TV</li> <li>Lager rom</li> </ul> |                                        |