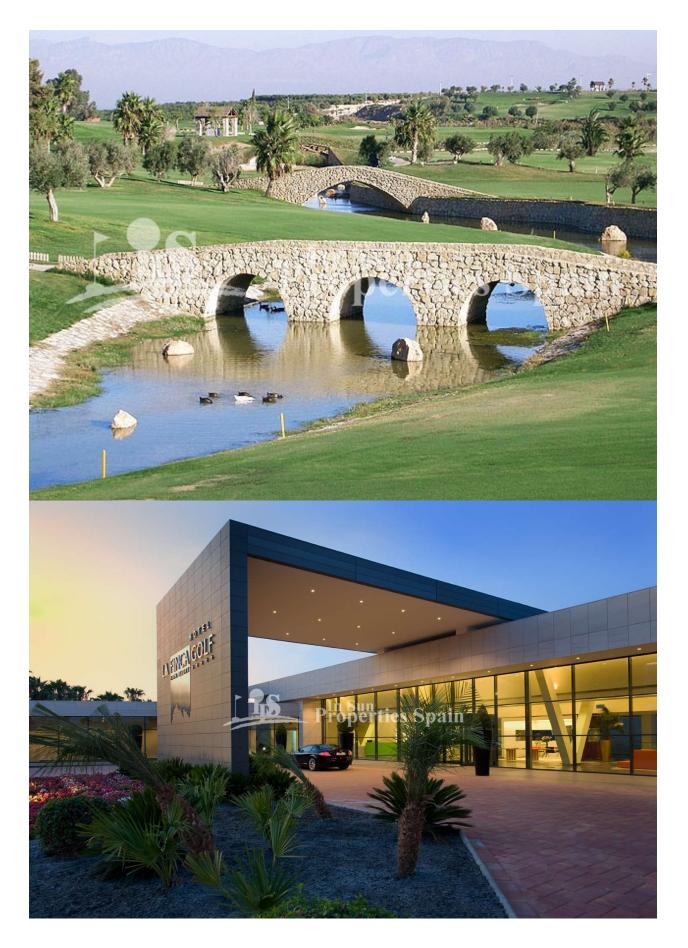

## **BESKRIVELSE**

LAST Stunning KEY READY, front line Golf Detached Villa facing the first green at LA FINCA GOLF, ALGORFA. Boasting 4 bedrooms, 3 bathrooms with underfloor heating plus guest WC and a 150m2 BASEMENT which includes Kitchen, Wine Cellar, SPA (Finish Sauna Area), Pre-Installation of ducted A/C, Cinema Room, Pre-Installation of 5.1 Sound Sytem and Glazed POOL VIEW Electric shutters throughout. The property also offers a private swimming pool, parking, 90m2 terrace, Private Landscaped Garden and 47m2 roof solarium. La Finca Golf Course is every golfer's dream. It has an 18 hole + 1, all designed with generous fairways and spectacular greens with a great design and variety of contours. The natural setting not only provides majestic views of lakes, trees and mountains but it also challenges and makes the game more exciting, including having to hit a ball on an island green on the