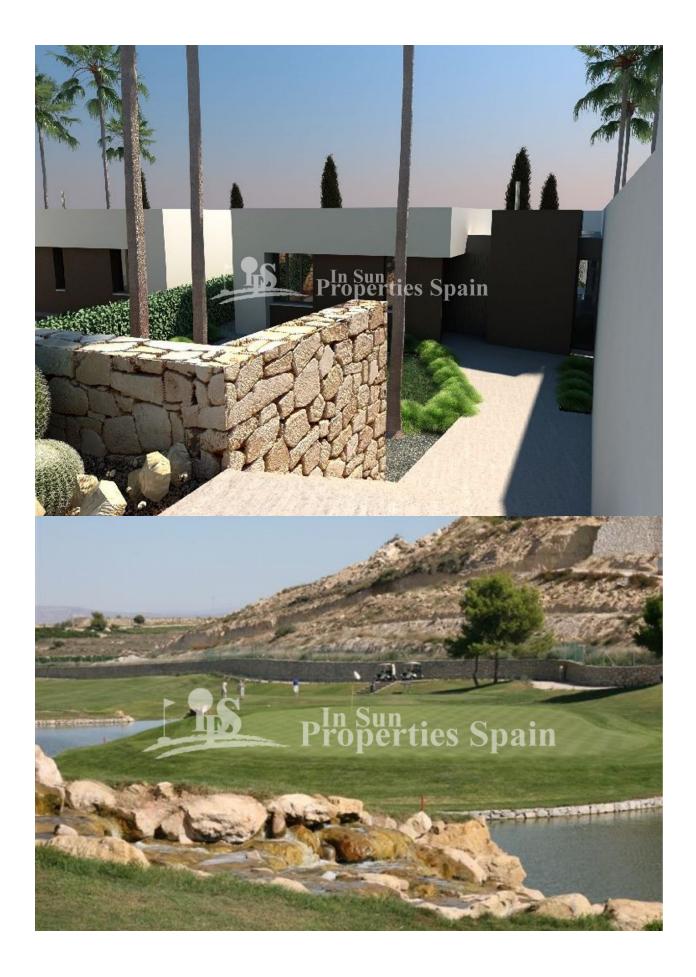

## **BESKRIVELSE**

LAST Stunning KEY READY, front line Golf Detached Villa facing the first green at LA FINCA GOLF, ALGORFA. Boasting 4 bedrooms, 3 bathrooms with underfloor heating plus guest WC and a 150m2 BASEMENT which includes Kitchen, Wine Cellar, SPA (Finish Sauna Area), Pre-Installation of ducted A/C, Cinema Room, Pre-Installation of 5.1 Sound Sytem and Glazed POOL VIEW Electric shutters throughout. The property also offers a private swimming pool, parking, 90m2 terrace, Private Landscaped Garden and 47m2 roof solarium. La Finca Golf Course is every golfer's dream. It has an 18 hole + 1, all designed with generous fairways and spectacular greens with a great design and variety of contours. The natural setting not only provides majestic views of lakes, trees and mountains but it also challenges and makes the game more exciting, including having to hit a ball on an island green on the

fifth. It is a true paradise. Just 30 minutes from Alicante airport.