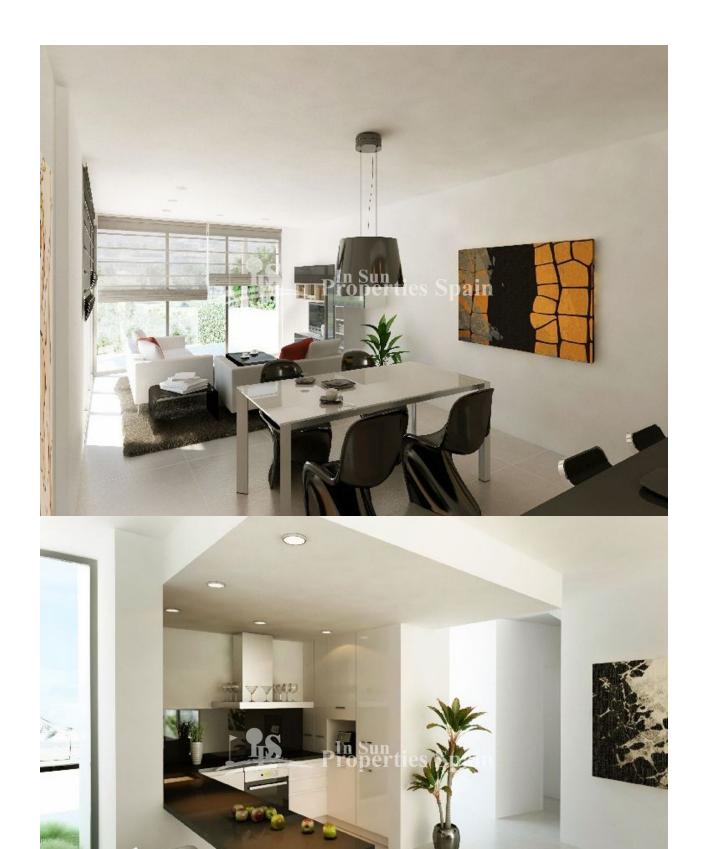

#### **KJØKKEN HAGE TERASSER**

 Åpent kjøkken Hvitevarer

• Uten møbler

- Granit benkeplate
- Ooverbygd terasse
- Åpen terasseUtebelysningOpparbeidet hage
- Stein murer
- Privat hage

- Vinkjeller Badstue