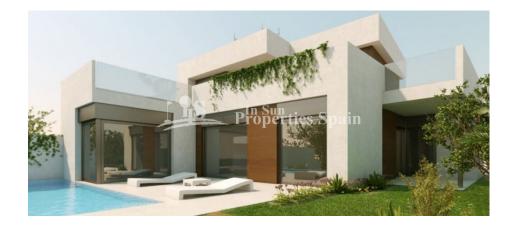

## **BESKRIVELSE**

LAST Stunning KEY READY, front line Golf Detached Villa facing the first green at LA FINCA GOLF, ALGORFA. Boasting 4 bedrooms, 3 bathrooms with underfloor heating plus guest WC and a 150m2 BASEMENT which includes Kitchen, Wine Cellar, SPA (Finish Sauna Area), Pre-Installation of ducted A/C, Cinema Room, Pre-Installation of 5.1 Sound Sytem and Glazed POOL VIEW Electric shutters throughout. The property also offers a private swimming pool, parking, 90m2 terrace, Private Landscaped Garden and 47m2 roof solarium. La Finca Golf Course is every golfer's dream. It has an 18 hole + 1, all designed with generous fairways and spectacular greens with a great design and variety of contours. The natural setting not only provides majestic views of lakes, trees and mountains but it also challenges and makes the game more exciting, including having to hit a ball on an island green on the

fifth. It is a true paradise. Just 30 minutes from Alicante airport.