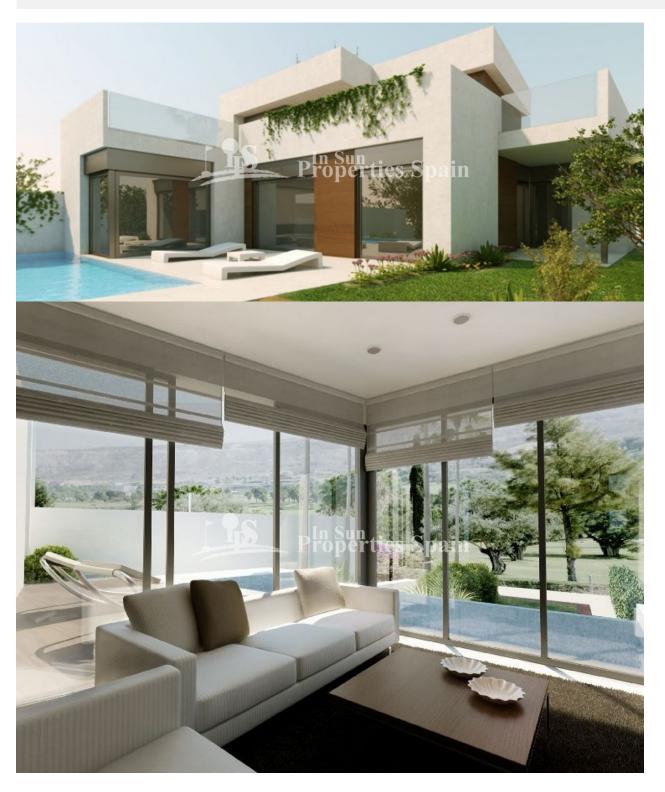

## **BESKRIVELSE**

LAST Stunning KEY READY, front line Golf Detached Villa facing the first green at LA FINCA GOLF, ALGORFA. Boasting 4 bedrooms, 3 bathrooms with underfloor heating plus guest WC and a 150m2 BASEMENT which includes Kitchen, Wine Cellar, SPA (Finish Sauna Area), Pre-Installation of ducted A/C, Cinema Room, Pre-Installation of 5.1 Sound Sytem and Glazed POOL VIEW Electric shutters throughout. The property also offers a private swimming pool, parking, 90m2 terrace, Private Landscaped Garden and 47m2 roof solarium. La Finca Golf Course is every golfer's dream. It has an 18 hole + 1, all designed with generous fairways and spectacular greens with a great design and variety of contours. The natural setting not only provides majestic views of lakes, trees and mountains but it also challenges and makes the game more exciting, including having to hit a ball on an island green on the

fifth. It is a true paradise. Just 30 minutes from Alicante airport.