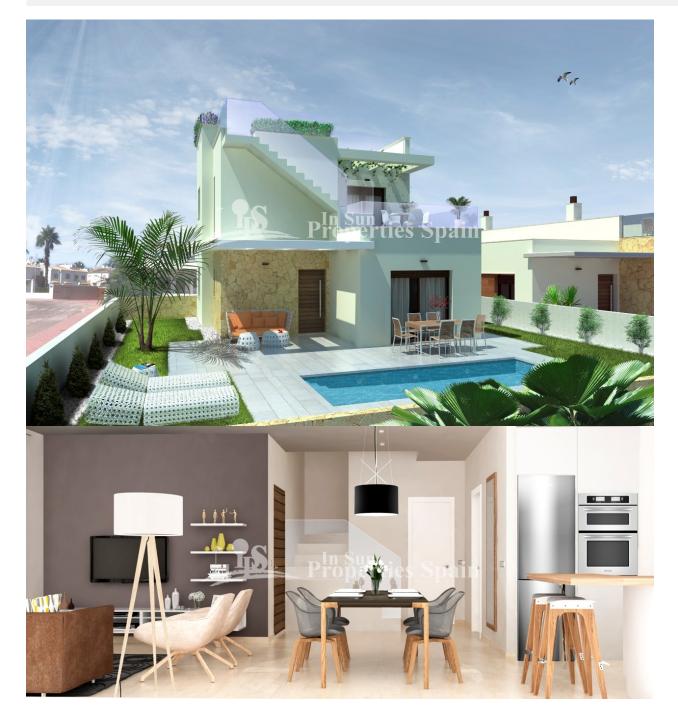

#### BESKRIVELSE

Located in Pueblo Bravo, Ciudad Quesada you find Vista Laguna Villas. This development is composed of 9 detached villas, 4 of them have a single level, the other 5 features 2 floors. It has no constituent community of owners. The plots ranges in size from 142m2 to 199m2. All these villas include swimming pool in the price. Two floor villas. On the ground floor you find the kitchen, living room, master bedroom with ensuite bathroom and toilet. On the first floor you have 2 bedrooms and bathroom. On the second floor there is a 60m2 solarium with unobstructed and beautiful views of the lagoon and the surrounding areas. La Marquesa Golf Club is situated only 2 kms away. Las Habaneras shopping centre and Guardamar beach can be reached within a 10 minutes drive. Furthermore you have a 4 star hotel near this residential.