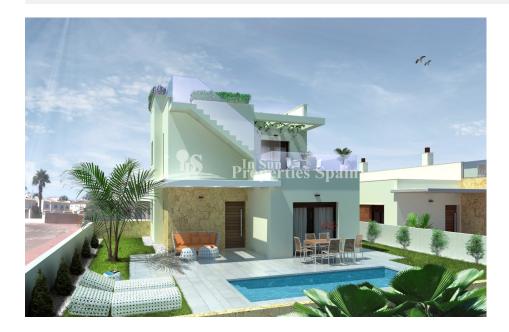

#### BESKRIVELSE

Located in Pueblo Bravo, Ciudad Quesada you find Vista Laguna Villas. This development is composed of 9 detached villas, 4 of them have a single level, the other 5 features 2 floors. It has no constituent community of owners. The plots ranges in size from 142m2 to 199m2. All these villas include swimming pool in the price. Two floor villas. On the ground floor you find the kitchen, living room, master bedroom with ensuite bathroom and toilet. On the first floor you have 2 bedrooms and bathroom. On the second floor there is a 60m2 solarium with unobstructed and beautiful views of the lagoon and the surrounding areas. La Marquesa Golf Club is situated only 2 kms away. Las Habaneras shopping centre and Guardamar beach can be reached within a 10 minutes drive. Furthermore you have a 4 star hotel near this residential.