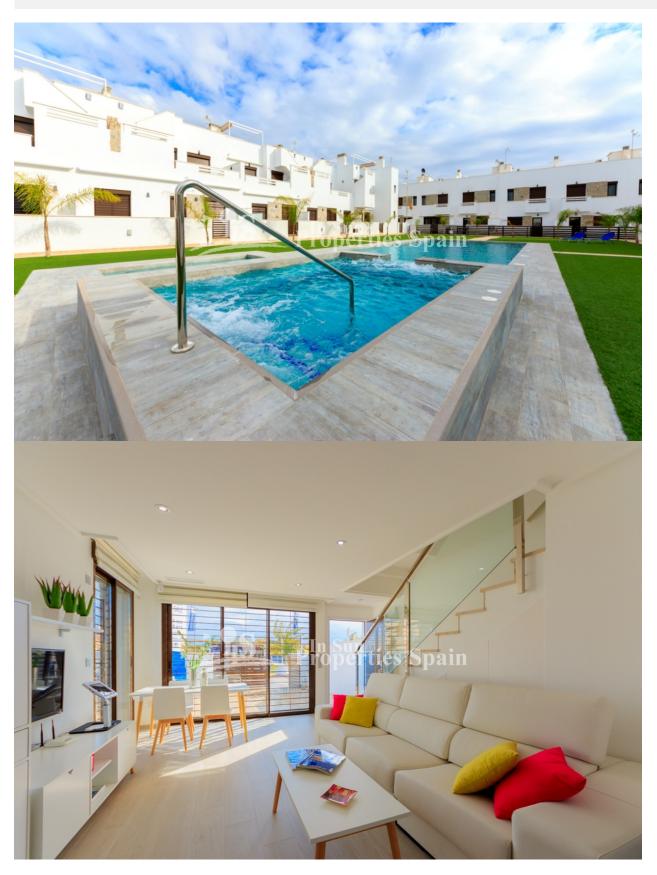

#### **BESKRIVELSE**

New stunning project just 400m from the sea at TORRE DE LA HORADADA! from a builder with over 30 years construction experience. 2/3 bedroom, 2 bathroom Bungalows (Apt Ground floor or Top Floor - some with Garage parking and some with roof solarium) that combine mediterranean style with modern and contemporary finish and a beautiful stone facade. All set within lovely communal areas with salt water pool, children's pool and Jacuzzi. 2 bed, 2 bath Ground floor from €224,000 and top floor from €229,000. Also available are 3 bed, 2 bath Townhouses from €280,000. Situated close to both Alicante and Javier Airport, a short walk to the beach, a few minutes from the golf course, leisure areas, supermarkets, hospital and medical centre.` Typically Spanish' Torre de la Horadada is easily recognisable by its watchtower. It has a large village square, a church, a couple of lovely sandy beaches, a quaint marina and a long promenade which joins the beaches of El Mojón to the south and Mil Palmeras to the north. A perfect place to own

## UTSIKT

• Panorama