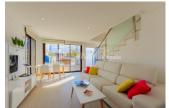

---------------------------|
| PRIS:               | 214.000 €                                   |
| BOLIG TYPE:         | Leilighet                                   |
| STED:               | Orihuela Costa<br>(Torre de la<br>Horadada) |
| SOVEROM:            | 3                                           |
| Bad:                | 2                                           |
| BOAREAL ( m2 ):     | 79                                          |
| TOMT ( m2 ):        | -                                           |
| Terrasse ( m²<br>): | -                                           |
| ÅR:                 |                                             |
| ETASJER:            | -                                           |
| MELDING             | 208.000 €                                   |









#### **BESKRIVELSE**

New stunning project just 400m from the sea at TORRE DE LA HORADADA! from a builder with over 30 years construction experience. 2/3 bedroom, 2 bathroom Bungalows (Apt Ground floor or Top Floor - some with Garage parking and some with roof solarium) that combine mediterranean style with modern and contemporary finish and a beautiful stone facade. All set within lovely communal areas with salt water pool, children's pool and Jacuzzi. 2 bed, 2 bath Ground floor from €224,000 and top floor from €229,000. Also available are 3 bed, 2 bath Townhouses from €280,000. Situated close to both Alicante and Javier Airport, a short walk to the beach, a few minutes from the golf course, leisure areas, supermarkets, hospital and medical centre.` Typically Spanish' Torre de la