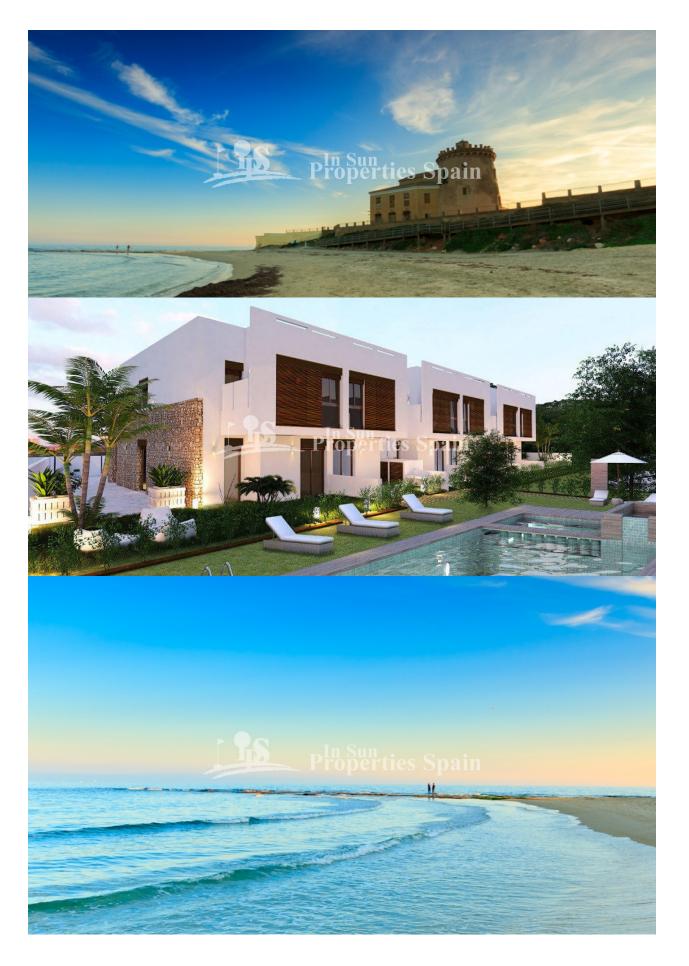

#### **BESKRIVELSE**

New stunning project just 400m from the sea at TORRE DE LA HORADADA! from a builder with over 30 years construction experience. 2/3 bedroom, 2 bathroom Bungalows (Apt Ground floor or Top Floor - some with Garage parking and some with roof solarium) that combine mediterranean style with modern and contemporary finish and a beautiful stone facade. All set within lovely communal areas with salt water pool, children's pool and Jacuzzi. 2 bed, 2 bath Ground floor from €224,000 and top floor from €229,000. Also available are 3 bed, 2 bath Townhouses from €280,000. Situated close to both Alicante and Javier Airport, a short walk to the beach, a few minutes from the golf course, leisure areas, supermarkets, hospital and medical centre.` Typically Spanish' Torre de la Horadada is easily recognisable by its watchtower. It has a large village square, a church, a couple of lovely sandy beaches, a quaint marina and a long promenade which joins the beaches of El Mojón to the south and Mil Palmeras to the north. A perfect place to own