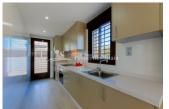

-------------------------|
| PRIS:               | 214.000 €                                   |
| BOLIG TYPE:         | Leilighet                                   |
| STED:               | Orihuela Costa<br>(Torre de la<br>Horadada) |
| SOVEROM:            | 3                                           |
| Bad:                | 2                                           |
| BOAREAL ( m2 ):     | 79                                          |
| TOMT ( m2 ):        | -                                           |
| Terrasse ( m²<br>): | -                                           |
| ÅR:                 |                                             |
| ETASJER:            | -                                           |
| MELDING             | 208.000 €                                   |









#### **BESKRIVELSE**

New stunning project just 400m from the sea at TORRE DE LA HORADADA! from a builder with over 30 years construction experience. 2/3 bedroom, 2 bathroom Bungalows (Apt Ground floor or Top Floor - some with Garage parking and some with roof solarium) that combine mediterranean style with modern and contemporary finish and a beautiful stone facade. All set within lovely communal areas with salt water pool, children's pool and Jacuzzi. 2 bed, 2 bath Ground floor from €224,000 and top floor from €229,000. Also available are 3 bed, 2 bath Townhouses from €280,000. Situated close to both Alicante and Javier Airport, a short walk to the beach, a few minutes from the golf course, leisure areas, supermarkets, hospital and medical centre.` Typically Spanish' Torre de la Ho