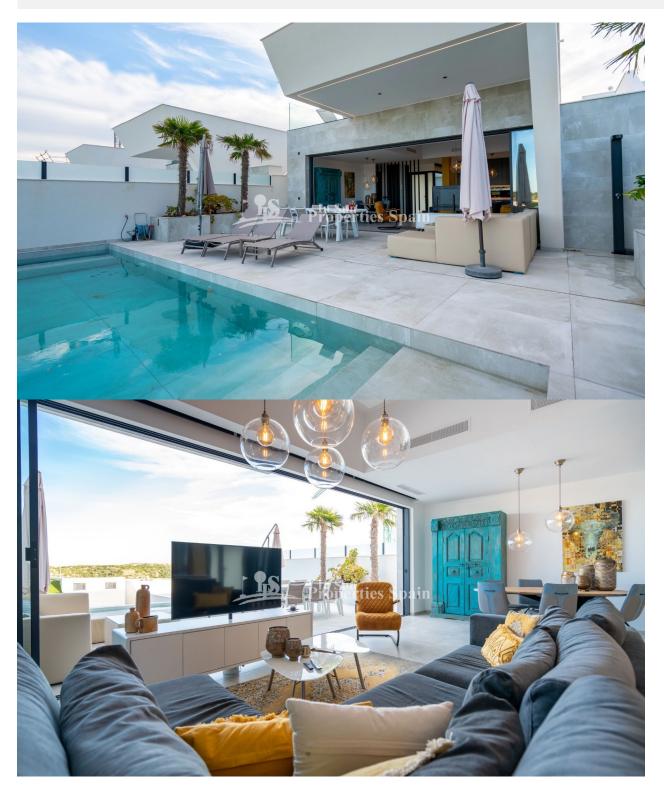

#### **BESKRIVELSE**

The Residential Oceanic consists of 44 villas in ROJALES designed with a unique concept, focused on enjoying the breath-taking skyline of Guardamar del Segura. A combination of views, nature and the Mediterranean lifestyle just a few minutes from the city of Rojales which offers all the comfort and services. Sustainable design, high quality finishes and a unique location make the Residential Oceanic one of the best developments that the Costa Blanca offers. Villa Type A is a designer villa with a total area of 252m2 with views over Guardamar and the sea. 3 ensuite bedrooms with terraces looking over the Sierra del Recorral. From the infinity pool you can enjoy the beautiful views and the nature that Rojales has to offer. The natural light in the lower ground floor ensures that you can also maximise the use this space for additional bedrooms, multiple parking spaces or for the hobby space you've always dreamed of! The unique and sustainable villas of residential Oceanic are designed to fully enjoy the magnificent views towards the skyline of Guardamar. A combination of sea views, nature and a luxurious lifestyle within walking distance of Quesada and Rojales with all the amenities at

#### **HAGE TERASSER**

- Ooverbygd terasseÅpen terasse
- Opparbeidet hage
- Stein murer
- Privat hage