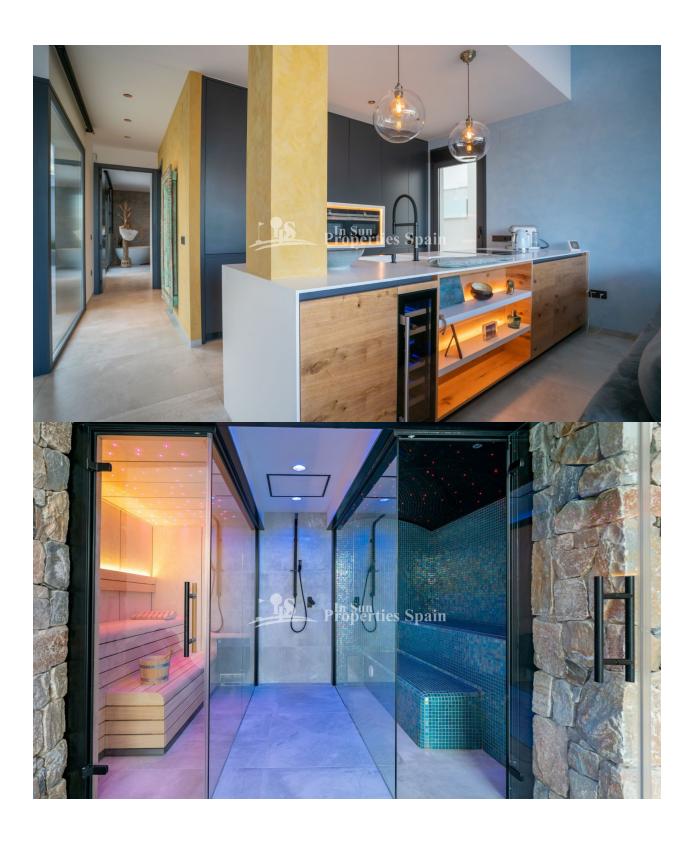

#### **BESKRIVELSE**

The Residential Oceanic consists of 44 villas in ROJALES designed with a unique concept, focused on enjoying the breath-taking skyline of Guardamar del Segura. A combination of views, nature and the Mediterranean lifestyle just a few minutes from the city of Rojales which offers all the comfort and services. Sustainable design, high quality finishes and a unique location make the Residential Oceanic one of the best developments that the Costa Blanca offers. Villa Type A is a designer villa with a total area of 252m2 with views over Guardamar and the sea. 3 ensuite bedrooms with terraces looking over the Sierra del Recorral. From the infinity pool you can enjoy the beautiful views and the nature that Rojales has to offer. The natural light in the lower ground floor ensures that you can also maximise the use this space for additional bedrooms, multiple parking spaces or for the hobby space you've always dreamed of! The unique and sustainable villas of residential Oceanic are designed to fully enjoy the magnificent views towards the skyline of Guardamar. A combination of sea views, nature and a luxurious lifestyle within walking distance of Quesada and Rojales with all the amenities at

# UTSIKT

- Panorama
- Sjø utsikt
- Fjell utsikt

- **KJØKKEN**
- Åpent kjøkkenHvitevarer
- Granit benkeplate