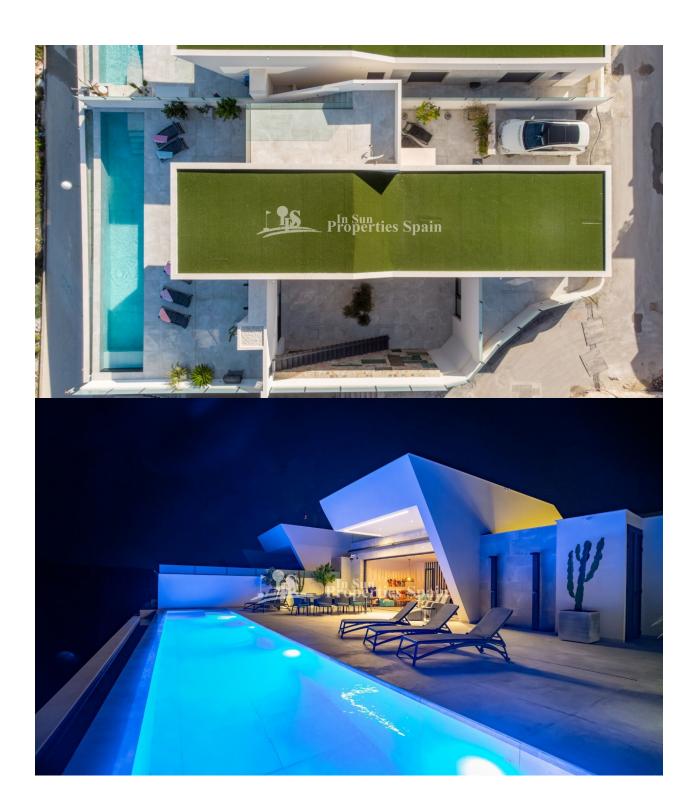

#### **BESKRIVELSE**

The Residential Oceanic consists of 44 villas in ROJALES designed with a unique concept, focused on enjoying the breath-taking skyline of Guardamar del Segura. A combination of views, nature and the Mediterranean lifestyle just a few minutes from the city of Rojales which offers all the comfort and services. Sustainable design, high quality finishes and a unique location make the Residential Oceanic one of the best developments that the Costa Blanca offers. Villa Type A is a designer villa with a total area of 252m2 with views over Guardamar and the sea. 3 ensuite bedrooms with terraces looking over the Sierra del Recorral. From the infinity pool you can enjoy the beautiful views and the nature that Rojales has to offer. The natural light in the lower ground floor ensures that you can also maximise the use this space for additional bedrooms, multiple parking spaces or for the hobby space you've always dreamed of! The unique and sustainable villas of residential Oceanic are designed to fully enjoy the magnificent views towards the skyline of Guardamar. A combination of sea views, nature and a luxurious lifestyle within walking distance of Quesada and Rojales with all the amenities at

### STIL

: 2

- Modern
- Contemporary

Garasje nr biler : 1

**PARKERING NR BILER** 