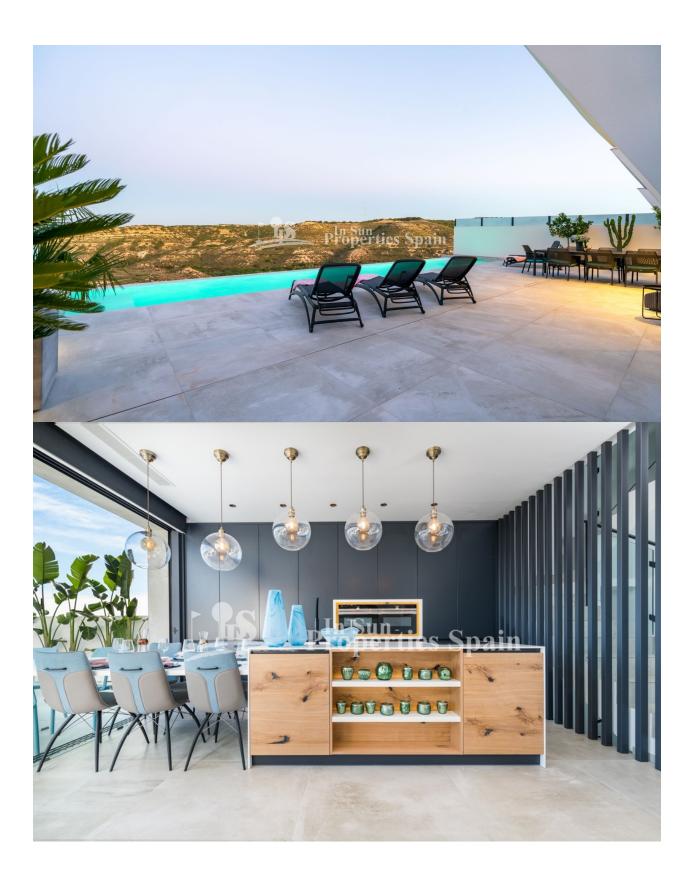

#### **BESKRIVELSE**

The Residential Oceanic consists of 44 villas in ROJALES designed with a unique concept, focused on enjoying the breath-taking skyline of Guardamar del Segura. A combination of views, nature and the Mediterranean lifestyle just a few minutes from the city of Rojales which offers all the comfort and services. Sustainable design, high quality finishes and a unique location make the Residential Oceanic one of the best developments that the Costa Blanca offers. Villa Type A is a designer villa with a total area of 252m2 with views over Guardamar and the sea. 3 ensuite bedrooms with terraces looking over the Sierra del Recorral. From the infinity pool you can enjoy the beautiful views and the nature that Rojales has to offer. The natural light in the lower ground floor ensures that you can also maximise the use this space for additional bedrooms, multiple parking spaces or for the hobby space you've always dreamed of! The unique and sustainable villas of residential Oceanic are designed to fully enjoy the magnificent views towards the skyline of Guardamar. A combination of sea views, nature and a luxurious lifestyle within walking distance of Quesada and Rojales with all the amenities at

# UTSIKT

- Panorama
- Sjø utsikt
- Fjell utsikt

- **KJØKKEN**
- Åpent kjøkkenHvitevarer
- Granit benkeplate