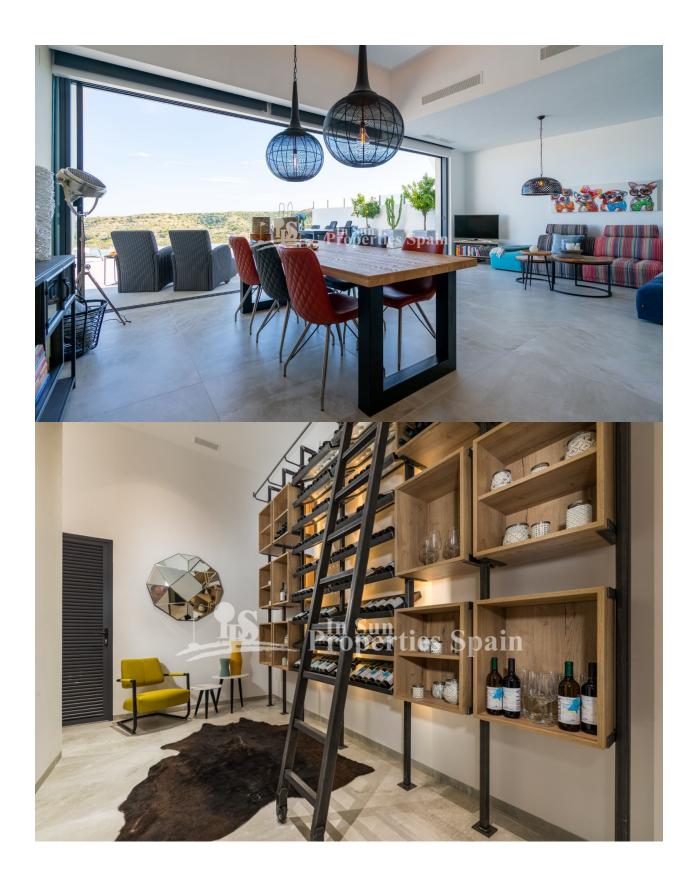

#### **BESKRIVELSE**

The Residential Oceanic consists of 44 villas in ROJALES designed with a unique concept, focused on enjoying the breath-taking skyline of Guardamar del Segura. A combination of views, nature and the Mediterranean lifestyle just a few minutes from the city of Rojales which offers all the comfort and services. Sustainable design, high quality finishes and a unique location make the Residential Oceanic one of the best developments that the Costa Blanca offers. Villa Type A is a designer villa with a total area of 252m2 with views over Guardamar and the sea. 3 ensuite bedrooms with terraces looking over the Sierra del Recorral. From the infinity pool you can enjoy the beautiful views and the nature that Rojales has to offer. The natural light in the lower ground floor ensures that you can also maximise the use this space for additional bedrooms, multiple parking spaces or for the hobby space you've always dreamed of! The unique and sustainable villas of residential Oceanic are designed to fully enjoy the magnificent views towards the skyline of Guardamar. A combination of sea views, nature and a luxurious lifestyle within walking distance of Quesada and Rojales with all the amenities at