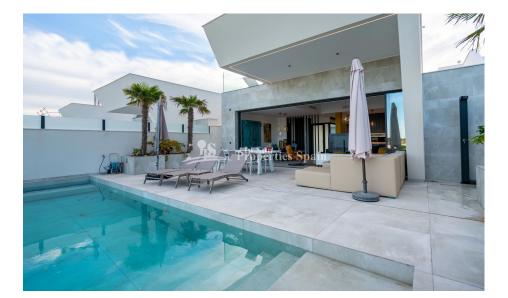

#### **BESKRIVELSE**

The Residential Oceanic consists of 44 villas in ROJALES designed with a unique concept, focused on enjoying the breath-taking skyline of Guardamar del Segura. A combination of views, nature and the Mediterranean lifestyle just a few minutes from the city of Rojales which offers all the comfort and services. Sustainable design, high quality finishes and a unique location make the Residential Oceanic one of the best developments that the Costa Blanca offers. Villa Type A is a designer villa with a total area of 252m2 with views over Guardamar and the sea. 3 ensuite bedrooms with terraces looking over the Sierra del Recorral. From the infinity pool you can enjoy the beautiful views and the nature that Rojales has to offer. The natural light in the lower ground floor ensures that you can also maximise the use this space for additional bedrooms, multiple parking spaces or for the hobby space you've always dreamed of! The unique and sustainable villas of residential Oceanic are designed to fully enjoy the magnificent views towards the skyline of Guardamar. A combination of sea views, nature and a luxurious lifestyle within walking distance of Quesada and Rojales with all the amenities at

hand. Sustainable design, high quality finishes and the unique location distinguish the Villas of Residential Oceanic as one of the best of the Costa Blanca.