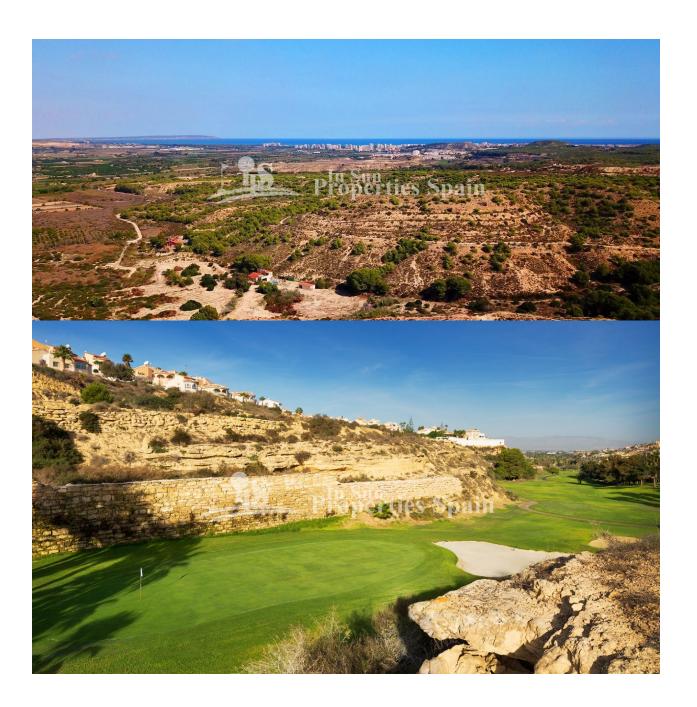

#### **BESKRIVELSE**

The Residential Oceanic consists of 44 villas in ROJALES designed with a unique concept, focused on enjoying the breath-taking skyline of Guardamar del Segura. A combination of views, nature and the Mediterranean lifestyle just a few minutes from the city of Rojales which offers all the comfort and services. Sustainable design, high quality finishes and a unique location make the Residential Oceanic one of the best developments that the Costa Blanca offers. Villa Type A is a designer villa with a total area of 252m2 with views over Guardamar and the sea. 3 ensuite bedrooms with terraces looking over the Sierra del Recorral. From the infinity pool you can enjoy the beautiful views and the nature that Rojales has to offer. The natural light in the lower ground floor ensures that you can also maximise the use this space for additional bedrooms, multiple parking spaces or for the hobby space you've always dreamed of! The unique and sustainable villas of residential Oceanic are designed to fully enjoy the magnificent views towards the skyline of Guardamar. A combination of sea views, nature and a luxurious lifestyle within walking distance of Quesada and Rojales with all the amenities at

# UTSIKT

- Panorama
- Sjø utsikt
- Fjell utsikt

- **KJØKKEN**
- Åpent kjøkkenHvitevarer
- Granit benkeplate