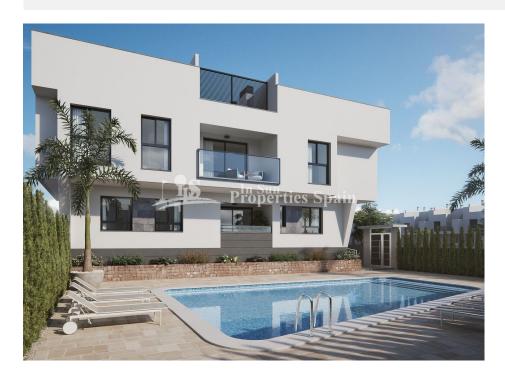

### **BESKRIVELSE**

Delivery Summer 2019. A new development of 13 Modern apartments (Ground floor and Top Floor) just 100m from the beach in LOS ALCAZARES. All apartments have 3 bedrooms and 2 bathrooms and ALL boast a PRIVATE roof solarium, access to the communal pool and have an underground parking space, storage room and LIFT access. ONLY 2 Apartments remain, both Ground Floor €149,000 and €159,000. Los Alcazares is situated right on the shores of the Mar Menor. It is very seasonal and its population increases substantially over the summer months. Its fantastic coastline boasts over 7 kilometres of sandy beaches with direct access to the warm waters of the Mar Menor. The town centre is relatively spread out and has a good selection of shops whilst the Bahia Centre in the Los Narejos area is packed with international eateries which are always busy during high season. The street market is held every Tuesday morning and for Golf enthusiasts `La Serena golf´ is the closest. Less than 10 minutes from Murcia, San Javier Airport.