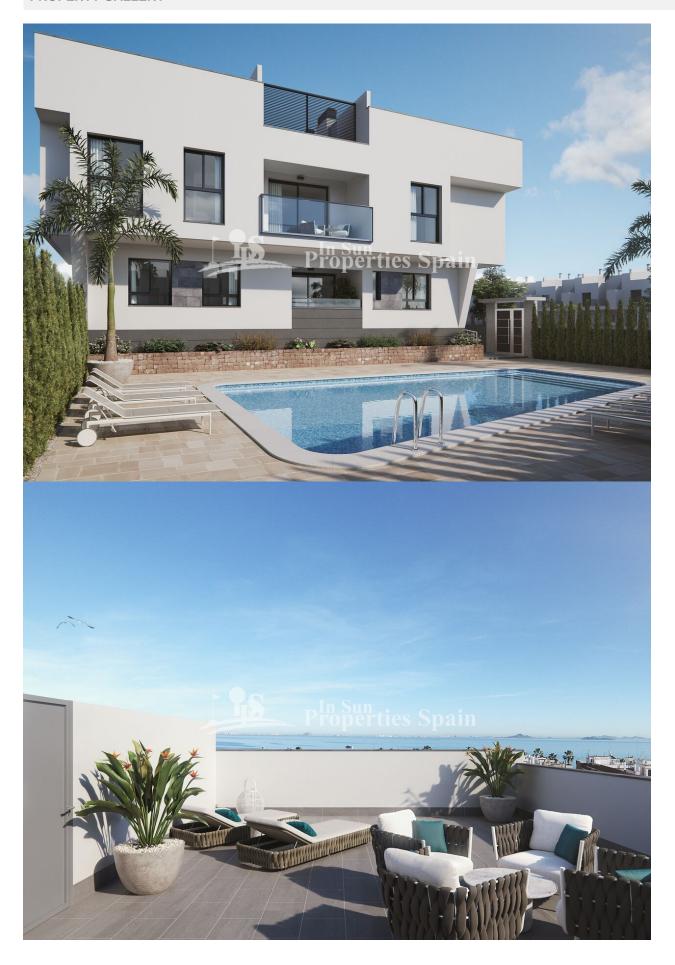

### **BESKRIVELSE**

Delivery Summer 2019. A new development of 13 Modern apartments (Ground floor and Top Floor) just 100m from the beach in LOS ALCAZARES. All apartments have 3 bedrooms and 2 bathrooms and ALL boast a PRIVATE roof solarium, access to the communal pool and have an underground parking space, storage room and LIFT access. ONLY 2 Apartments remain, both Ground Floor €149,000 and €159,000. Los Alcazares is situated right on the shores of the Mar Menor. It is very seasonal and its population increases substantially over the summer months. Its fantastic coastline boasts over 7 kilometres of sandy beaches with direct access to the warm waters of the Mar Menor. The town centre is relatively spread out and has a good selection of shops whilst the Bahia Centre in the Los Narejos area is packed with international eateries which are always busy during high season. The street market is held every Tuesday morning and for Golf enthusiasts `La Serena golf´ is the closest. Less than 10 minutes from Murcia, San Javier Airport.