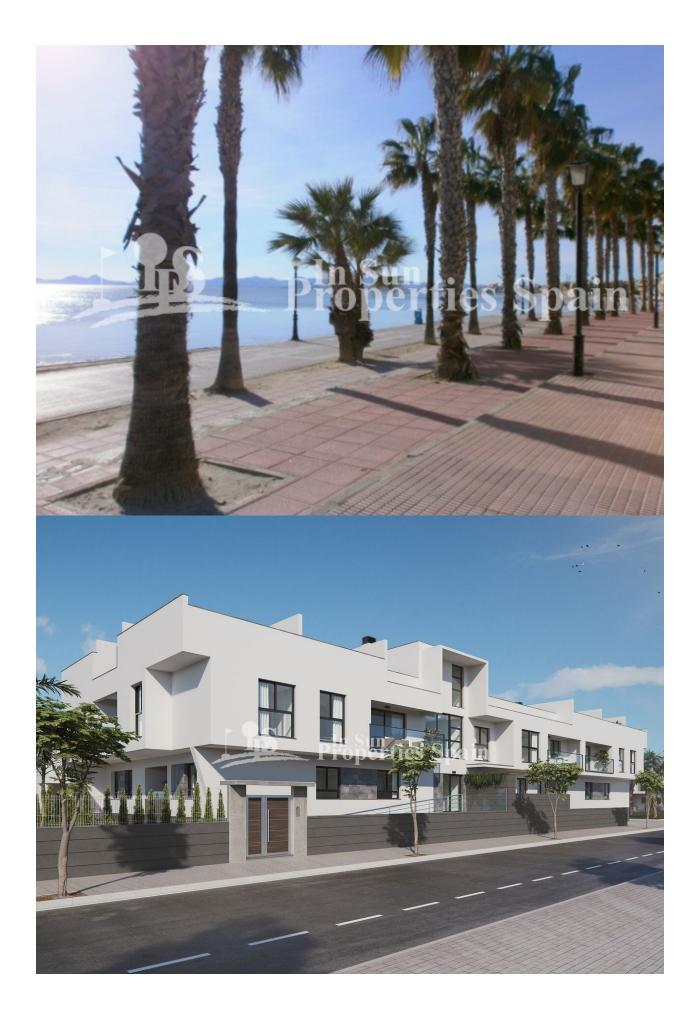

### **BESKRIVELSE**

Delivery Summer 2019. A new development of 13 Modern apartments (Ground floor and Top Floor) just 100m from the beach in LOS ALCAZARES. All apartments have 3 bedrooms and 2 bathrooms and ALL boast a PRIVATE roof solarium, access to the communal pool and have an underground parking space, storage room and LIFT access. ONLY 2 Apartments remain, both Ground Floor €149,000 and €159,000. Los Alcazares is situated right on the shores of the Mar Menor. It is very seasonal and its population increases substantially over the summer months. Its fantastic coastline boasts over 7 kilometres of sandy beaches with direct access to the warm waters of the Mar Menor. The town centre is relatively spread out and has a good selection of shops whilst the Bahia Centre in the Los Narejos area is packed with international eateries which are always busy during high season. The street market is held every Tuesday morning and for Golf enthusiasts `La Serena golf´ is the closest. Less than 10 minutes from Murcia, San Javier Airport.