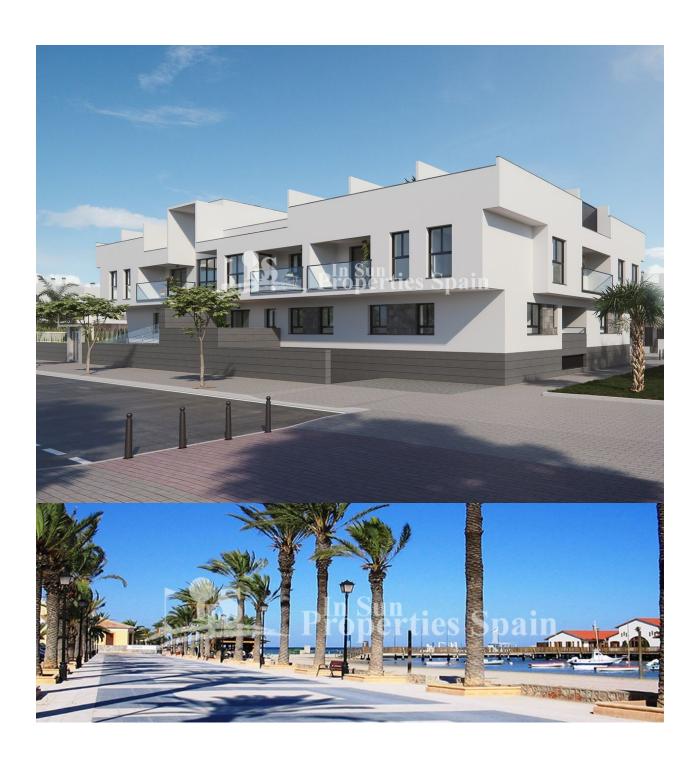

### **BESKRIVELSE**

Delivery Summer 2019. A new development of 13 Modern apartments (Ground floor and Top Floor) just 100m from the beach in LOS ALCAZARES. All apartments have 3 bedrooms and 2 bathrooms and ALL boast a PRIVATE roof solarium, access to the communal pool and have an underground parking space, storage room and LIFT access. ONLY 2 Apartments remain, both Ground Floor €149,000 and €159,000. Los Alcazares is situated right on the shores of the Mar Menor. It is very seasonal and its population increases substantially over the summer months. Its fantastic coastline boasts over 7 kilometres of sandy beaches with direct access to the warm waters of the Mar Menor. The town centre is relatively spread out and has a good selection of shops whilst the Bahia Centre in the Los Narejos area is packed with international eateries which are always busy during high season. The street market is held every Tuesday morning and for Golf enthusiasts `La Serena golf´ is the closest. Less than 10 minutes from Murcia, San Javier Airport.