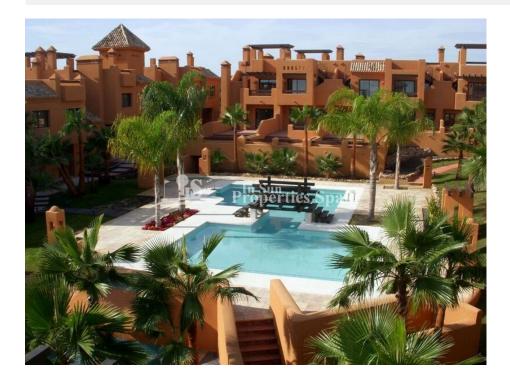

#### BESKRIVELSE

The exclusive residential of "Cerro del Sol" SAN MIGUEL DE SALINAS is KEY READY and consists of two or three bedrooms (town house-style) Duplex. The Mediterranean style development is set around beautiful gardens and a large tropical swimming pool. Surrounded by the salt lakes of Torrevieja and La Mata, and near to the National Park, Sierra Escalona, with 150,000 square meters of Mediterranean Pine Forest. The properties come Fully Furnished and are Key Ready! 2 bed, 2 bath from €180,000 and 3 bed, 3 bath from €239,000. San Miguel de Salinas is a traditional Spanish Village with an array of amenties for permament residence, everything from cafes, bars, restaurants, supermarkets, medical centre and not to forget bus stop, band stand, a municipal open air swimming pool for use during the summer and a busy street market every Wednesday morning. It is set on a hill above the pink Laguna de Torrevieja and offers impressive views over the countryside.

#### **ENERGETIC CERTIFIED**

| STIL                                                        | UTSIKT                                          | DISTANSE TIL :                         | ORIENTERING                                        |
|-------------------------------------------------------------|-------------------------------------------------|----------------------------------------|----------------------------------------------------|
| Mediterranean                                               | <ul><li>Panorama</li><li>Fjell utsikt</li></ul> | Strand : 5 Km                          | South East West                                    |
|                                                             |                                                 | Flyplass: 50 Km                        |                                                    |
|                                                             |                                                 | Sentrum : 500 m                        |                                                    |
| MØBLER                                                      | PARKERING NR BILER                              | FLOARING                               | KJØKKEN                                            |
| Furnished                                                   | : 1                                             | <ul><li>Fliser</li><li>Stein</li></ul> | <ul><li>Åpent kjøkken</li><li>Hvitevarer</li></ul> |
| HAGE TERASSER                                               | EXTRA                                           |                                        |                                                    |
| <ul> <li>Ooverbygd terasse</li> <li>Åpen terasse</li> </ul> | Innebygde garderober                            |                                        |                                                    |