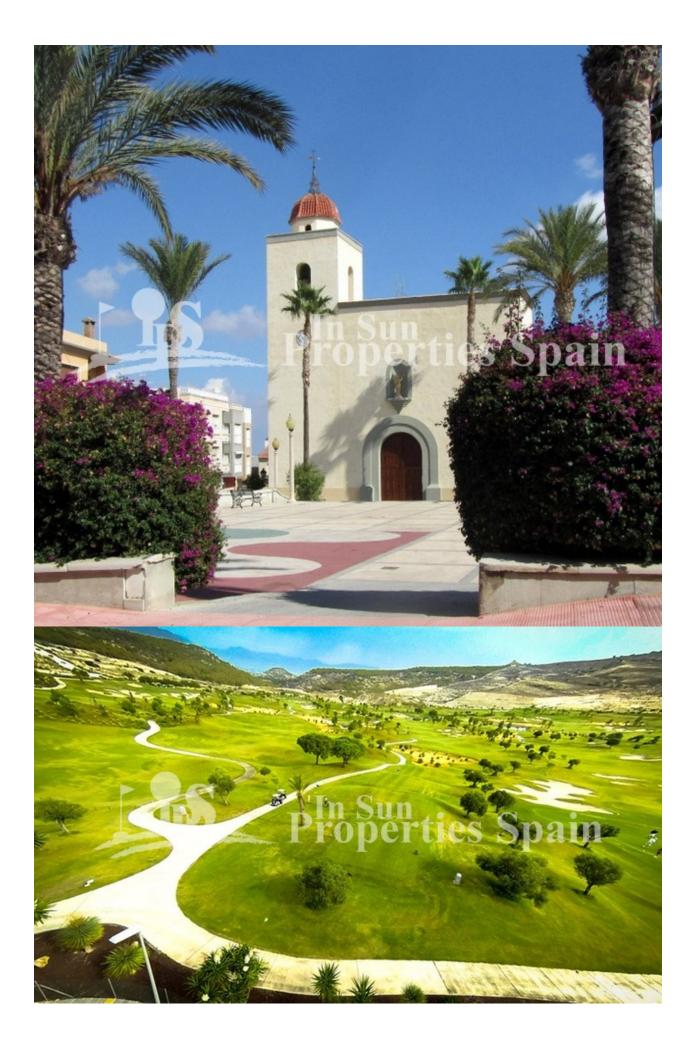

#### BESKRIVELSE

The exclusive residential of "Cerro del Sol" SAN MIGUEL DE SALINAS is KEY READY and consists of two or three bedrooms (town house-style) Duplex. The Mediterranean style development is set around beautiful gardens and a large tropical swimming pool. Surrounded by the salt lakes of Torrevieja and La Mata, and near to the National Park, Sierra Escalona, with 150,000 square meters of Mediterranean Pine Forest. The properties come Fully Furnished and are Key Ready! 2 bed, 2 bath from €180,000 and 3 bed, 3 bath from €239,000. San Miguel de Salinas is a traditional Spanish Village with an array of amenties for permament residence, everything from cafes, bars, restaurants, supermarkets, medical centre and not to forget bus stop, band stand, a municipal open air swimming pool for use during the summer and a busy street market every Wednesday morning. It is set on a hill above the pink Laguna de Torrevieja and offers impressive views over the countryside.

## PROPERTY GALLERY