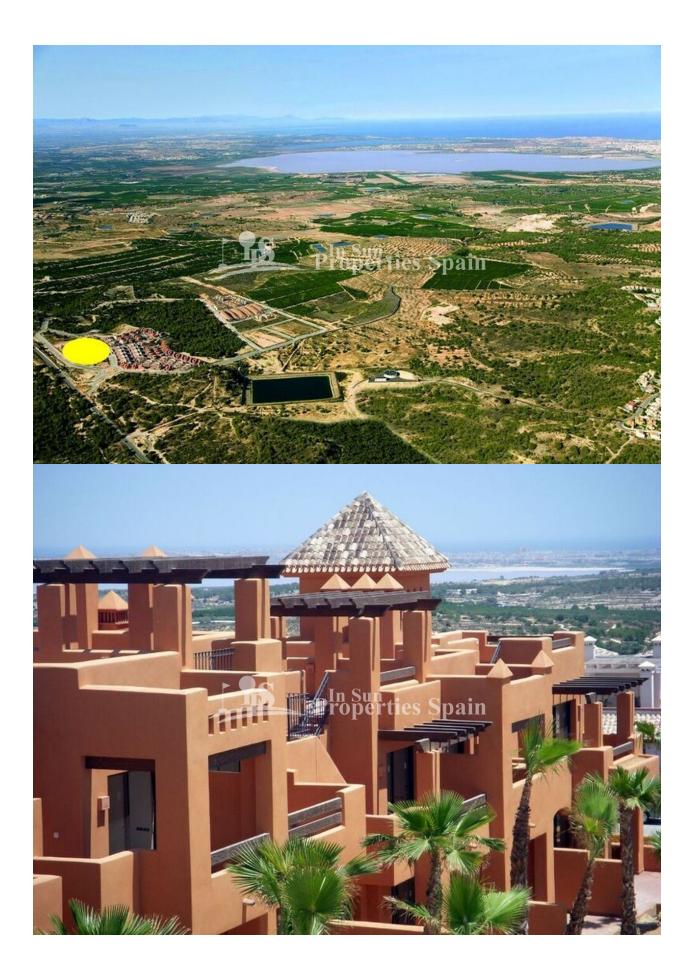

#### BESKRIVELSE

The exclusive residential of "Cerro del Sol" SAN MIGUEL DE SALINAS is KEY READY and consists of two or three bedrooms (town house-style) Duplex. The Mediterranean style development is set around beautiful gardens and a large tropical swimming pool. Surrounded by the salt lakes of Torrevieja and La Mata, and near to the National Park, Sierra Escalona, with 150,000 square meters of Mediterranean Pine Forest. The properties come Fully Furnished and are Key Ready! 2 bed, 2 bath from €180,000 and 3 bed, 3 bath from €239,000. San Miguel de Salinas is a traditional Spanish Village with an array of amenties for permament residence, everything from cafes, bars, restaurants, supermarkets, medical centre and not to forget bus stop, band stand, a municipal open air swimming pool for use during the summer and a busy street market every Wednesday morning. It is set on a hill above the pink Laguna de Torrevieja and offers impressive views over the countryside.

## PROPERTY GALLERY