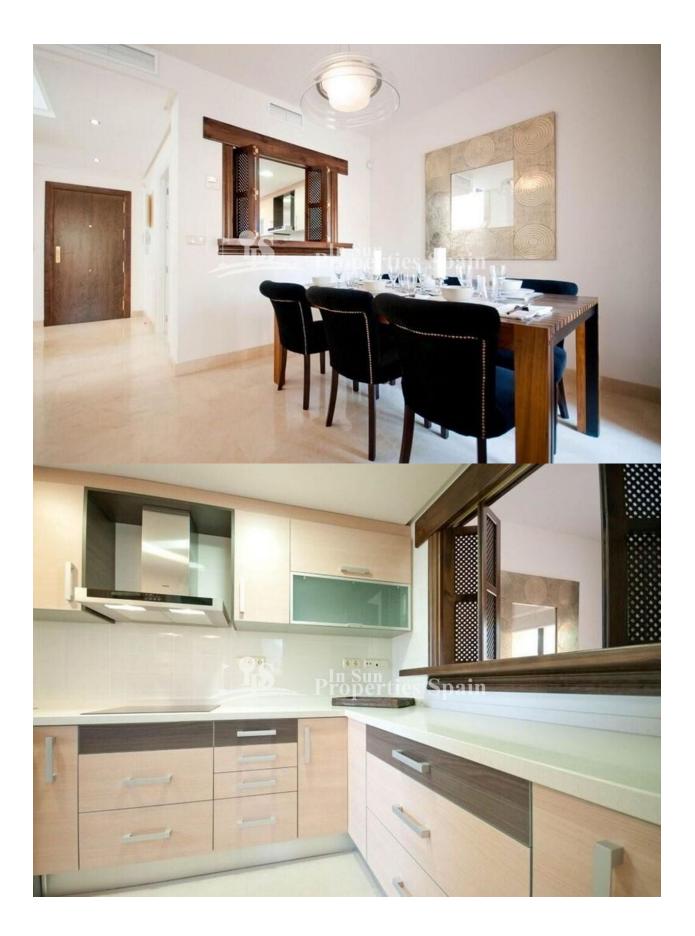

#### BESKRIVELSE

The exclusive residential of "Cerro del Sol" SAN MIGUEL DE SALINAS is KEY READY and consists of two or three bedrooms (town house-style) Duplex. The Mediterranean style development is set around beautiful gardens and a large tropical swimming pool. Surrounded by the salt lakes of Torrevieja and La Mata, and near to the National Park, Sierra Escalona, with 150,000 square meters of Mediterranean Pine Forest. The properties come Fully Furnished and are Key Ready! 2 bed, 2 bath from €180,000 and 3 bed, 3 bath from €239,000. San Miguel de Salinas is a traditional Spanish Village with an array of amenties for permament residence, everything from cafes, bars, restaurants, supermarkets, medical centre and not to forget bus stop, band stand, a municipal open air swimming pool for use during the summer and a busy street market every Wednesday morning. It is set on a hill above the pink Laguna de Torrevieja and offers impressive views over the countryside.