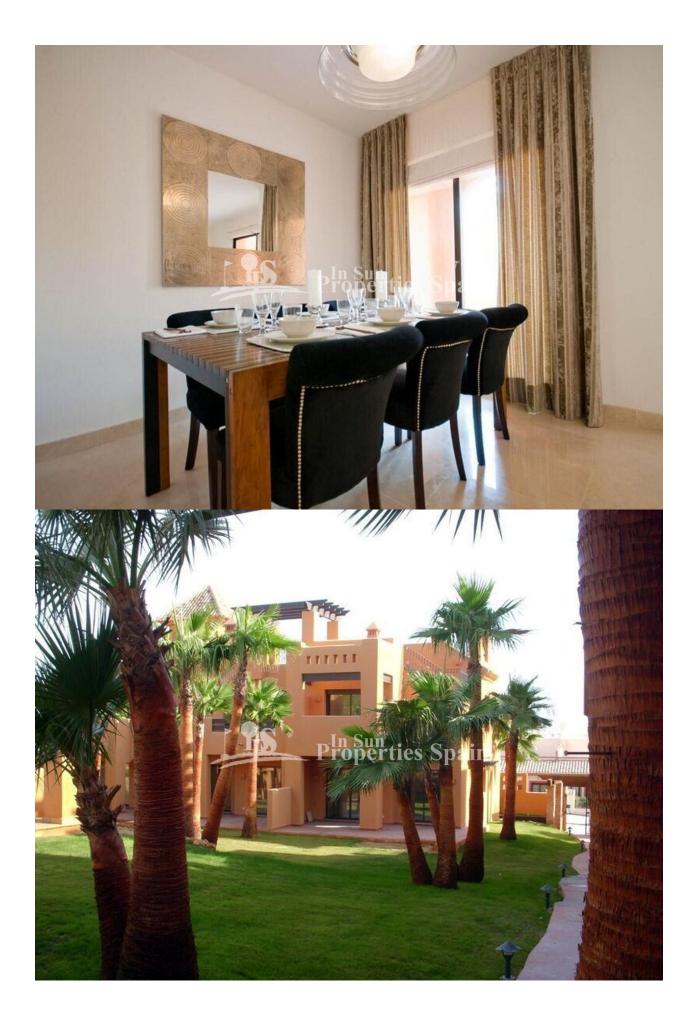

#### BESKRIVELSE

The exclusive residential of "Cerro del Sol" SAN MIGUEL DE SALINAS is KEY READY and consists of two or three bedrooms (town house-style) Duplex. The Mediterranean style development is set around beautiful gardens and a large tropical swimming pool. Surrounded by the salt lakes of Torrevieja and La Mata, and near to the National Park, Sierra Escalona, with 150,000 square meters of Mediterranean Pine Forest. The properties come Fully Furnished and are Key Ready! 2 bed, 2 bath from €180,000 and 3 bed, 3 bath from €239,000. San Miguel de Salinas is a traditional Spanish Village with an array of amenties for permament residence, everything from cafes, bars, restaurants, supermarkets, medical centre and not to forget bus stop, band stand, a municipal open air swimming pool for use during the summer and a busy street market every Wednesday morning. It is set on a hill above the pink Laguna de Torrevieja and offers impressive views over the countryside.

## PROPERTY GALLERY