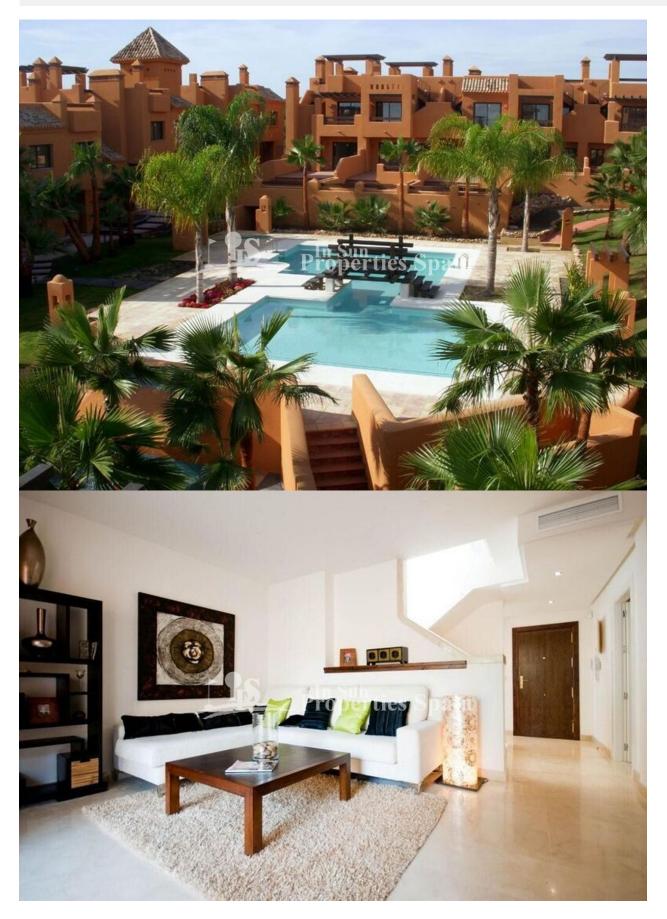

#### BESKRIVELSE

The exclusive residential of "Cerro del Sol" SAN MIGUEL DE SALINAS is KEY READY and consists of two or three bedrooms (town house-style) Duplex. The Mediterranean style development is set around beautiful gardens and a large tropical swimming pool. Surrounded by the salt lakes of Torrevieja and La Mata, and near to the National Park, Sierra Escalona, with 150,000 square meters of Mediterranean Pine Forest. The properties come Fully Furnished and are Key Ready! 2 bed, 2 bath from €180,000 and 3 bed, 3 bath from €239,000. San Miguel de Salinas is a traditional Spanish Village with an array of amenties for permament residence, everything from cafes, bars, restaurants, supermarkets, medical centre and not to forget bus stop, band stand, a municipal open air swimming pool for use during the summer and a busy street market every Wednesday morning. It is set on a hill above the pink Laguna de Torrevieja and offers impressive views over the countryside.

#### **ENERGETIC CERTIFIED**

| STIL                                                        | UTSIKT                                          | DISTANSE TIL :                         | ORIENTERING                                        |
|-------------------------------------------------------------|-------------------------------------------------|----------------------------------------|----------------------------------------------------|
| Mediterranean                                               | <ul><li>Panorama</li><li>Fjell utsikt</li></ul> | Strand : 5 Km                          | South East West                                    |
|                                                             |                                                 | Flyplass: 50 Km                        |                                                    |
|                                                             |                                                 | Sentrum : 500 m                        |                                                    |
| MØBLER                                                      | PARKERING NR BILER                              | FLOARING                               | KJØKKEN                                            |
| Furnished                                                   | : 1                                             | <ul><li>Fliser</li><li>Stein</li></ul> | <ul><li>Åpent kjøkken</li><li>Hvitevarer</li></ul> |
| HAGE TERASSER                                               | EXTRA                                           |                                        |                                                    |
| <ul> <li>Ooverbygd terasse</li> <li>Åpen terasse</li> </ul> | Innebygde garderober                            |                                        |                                                    |