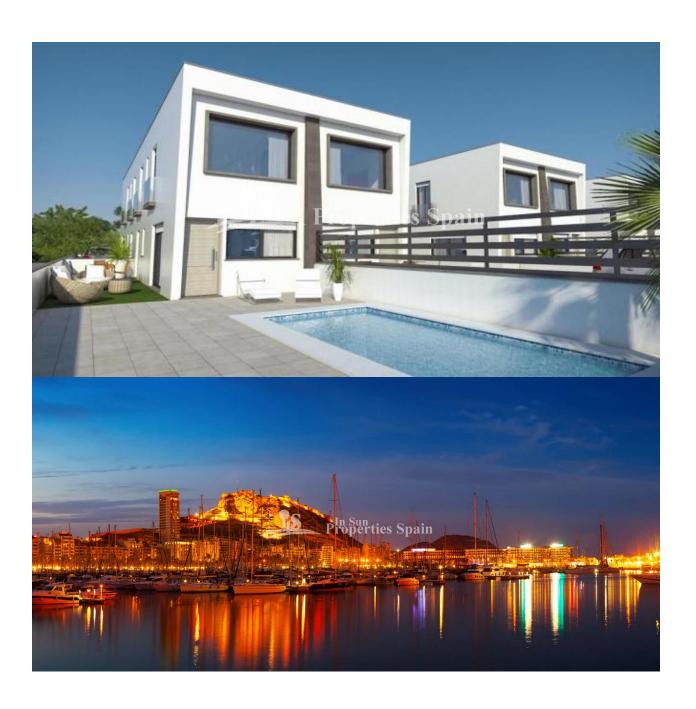

## **BESKRIVELSE**

This is a superb new development of Quads/Townhouses in GRAN ALACANT, just 5 minutes from the BEACH! Delivery is in 20 months from signing the contract. With this project you are offered the possibility of adapting the distribution of the 151m2 depending on your needs and there are several design possibilities covering 1, 2 or 3 bedrooms and 1 or 2 bathrooms with basement. Pre-installation of A/C throughout. They also boast a large outdoor plot, with the option of including a private swimming pool (extra cost) and landscaped gardens (extra cost) where you can enjoy alfresco dining in the sun. It is a house of modern architectural style, comfortable and very bright as all rooms have windows, including the bathrooms. In a privileged location with fine sandy beaches like El Carabassí Beach that combine sand dunes and pine groves, with the possibility to do nautical sports in authorised spaces. It also has a large maritime promenade in Arenales del Sol, which becomes populated with walkers, cyclists and runners. Close to the Clot de Galvany, where you can discover many routes for getting to know different environments. There are various lookout points for everyone's enjoyment in Gran Alacant and El Faro or the small fishing town of Santa Pola, rich in artistic heritage. Endless services and infrastructures in the

area such as: Shopping centers, shops, flea market, leisure areas, sports centers, schools, medical services, pharmacies, banking entities, administrative offices, library, church, parks, etc. Less than 5 minutes to the beach (you could walk there in around 30 minutes), less than 10 minutes to the airport and less than 15 minutes to the city center of both Alicante and Elche.