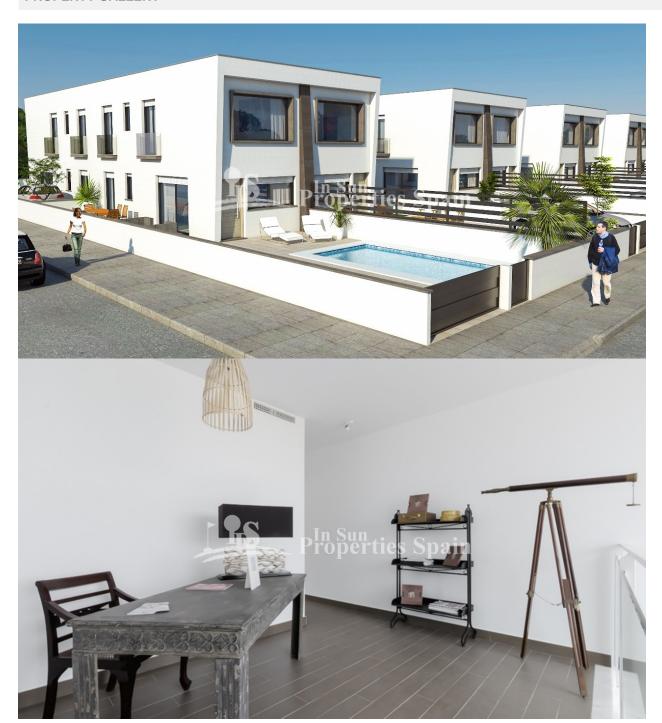

## **BESKRIVELSE**

This is a superb new development of Quads/Townhouses in GRAN ALACANT, just 5 minutes from the BEACH! Delivery is in 20 months from signing the contract. With this project you are offered the possibility of adapting the distribution of the 151m2 depending on your needs and there are several design possibilities covering 1, 2 or 3 bedrooms and 1 or 2 bathrooms with basement. Pre-installation of A/C throughout. They also boast a large outdoor plot, with the option of including a private swimming pool (extra cost) and landscaped gardens (extra cost) where you can enjoy alfresco dining in the sun. It is a house of modern architectural style, comfortable and very bright as all rooms have windows, including the bathrooms. In a privileged location with fine sandy beaches like El Carabassí Beach that combine sand dunes and pine groves, with the possibility to do nautical sports in authorised spaces. It also has a large maritime promenade in Arenales del Sol, which becomes populated with walkers, cyclists and runners. Close to the Clot de Galvany, where you can discover many routes for getting to know different environments. There are various lookout points for everyone's enjoyment in Gran Alacant and El Faro or the small fishing town of Santa Pola, rich in artistic heritage. Endless services and infrastructures in the

area such as: Shopping centers, shops, flea market, leisure areas, sports centers, schools, medical services, pharmacies, banking entities, administrative offices, library, church, parks, etc. Less than 5 minutes to the beach (you could walk there in around 30 minutes), less than 10 minutes to the airport and less than 15 minutes to the city center of both Alicante and Elche.