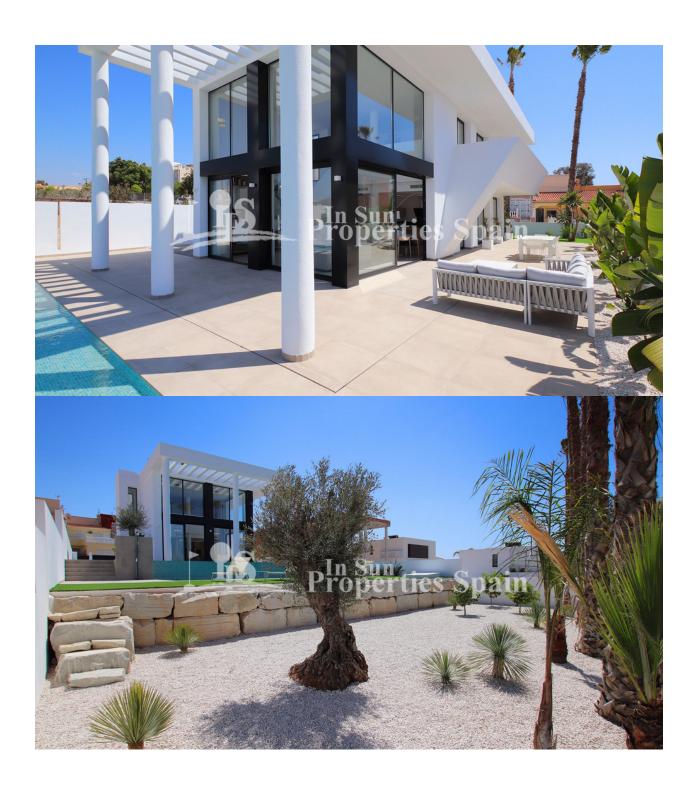

# **BESKRIVELSE**

Majestic avant-garde Villa in QUESADA with an elegant design. With bright and high interiors due to the impressive double height ceiling. Villa NADIA offers the best of contemporary life with the additional guarantee provided by the quality of the construction materials used. South-facing, with a well-thought-out 225m<sup>2</sup> layout and distributed over 2 floors offering 4 bedrooms and a multifunctional living area. The interior design is integrated into the architecture, completing the coherence and harmony of the Villa. The 810m<sup>2</sup> plot houses an impressive swimming pool, surrounded by an exceptional garden and incomparable views of the lagoon. Located in the hills of Quesada, with views over the lagoon surrounded by orange and lemon trees. On the other side, you are spoiled by the magnificent views of the 18-hole golf course of La Marquesa in the valley. It offers easy access to several sports facilities, gym, spa, tennis and paddle courts, as well as cycling and hiking trails. The ideal place for sports and beach lovers, located just a few minutes drive from the golf club, country club and the blue flag beaches in the area.Located in the hills of Quesada, with views over the lagoon