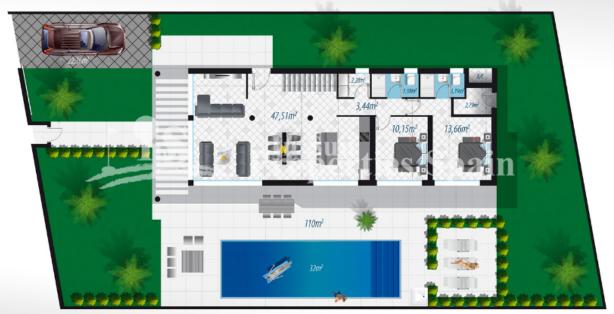

# QUESADA-ROJALES (CIUDAD QUESADA)

| INFO                |                                     |
|---------------------|-------------------------------------|
| PRIS:               | 554.980 €                           |
| BOLIG TYPE:         | Villa                               |
| STED:               | Quesada-Rojales<br>(Ciudad Quesada) |
| SOVEROM:            | 4                                   |
| Bad:                | 4                                   |
| BOAREAL ( m2<br>):  | 225                                 |
| TOMT ( m2 ):        | 810                                 |
| Terrasse ( m2<br>): | -                                   |
| ÅR:                 |                                     |
| ETASJER:            | -                                   |
| MELDING             | -                                   |

# **BESKRIVELSE**

Majestic avant-garde Villa in QUESADA with an elegant design. With bright and high interiors due to the impressive double height ceiling. Villa NADIA offers the best of contemporary life with the additional guarantee provided by the quality of the construction materials used. South-facing, with a well-thought-out 225m<sup>2</sup> layout and distributed over 2 floors offering 4 bedrooms and a multifunctional living area. The interior design is integrated into the architecture, completing the coherence and harmony of the Villa. The 810m<sup>2</sup> plot houses an impressive swimming pool, surrounded by an exceptional garden and incomparable views of the lagoon. Located in the hills of Quesada, with views over the lagoon surrounded by orange and lemon trees. On the other side, you are spoiled by the magnificent views of the 18-hole golf course of La Marquesa in the valley. It offers easy access to several sports facilities, gym, spa, tennis and paddle courts, as well as cycling and hiking trails. The ideal place for sports and beach lovers, located just a few minutes drive from the golf club, country club and the blue flag beaches in the area.Located in the hills of Quesada, with views over the lagoon