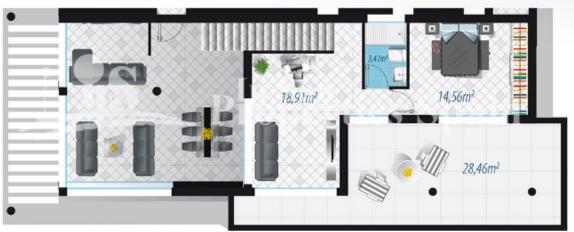

# **BESKRIVELSE**

Majestic avant-garde Villa in QUESADA with an elegant design. With bright and high interiors due to the impressive double height ceiling. Villa NADIA offers the best of contemporary life with the additional guarantee provided by the quality of the construction materials used. South-facing, with a well-thought-out 225m<sup>2</sup> layout and distributed over 2 floors offering 4 bedrooms and a multifunctional living area. The interior design is integrated into the architecture, completing the coherence and harmony of the Villa. The 810m<sup>2</sup> plot houses an impressive swimming pool, surrounded by an exceptional garden and incomparable views of the lagoon. Located in the hills of Quesada, with views over the lagoon surrounded by orange and lemon trees. On the other side, you are spoiled by the magnificent views of the 18-hole golf course of La Marquesa in the valley. It offers easy access to several sports facilities, gym, spa, tennis and paddle courts, as well as cycling and hiking trails. The ideal place for sports and beach lovers, located just a few minutes drive from the golf club, country club and the blue flag beaches in the area.Located in the hills of Quesada, with views over the lagoon