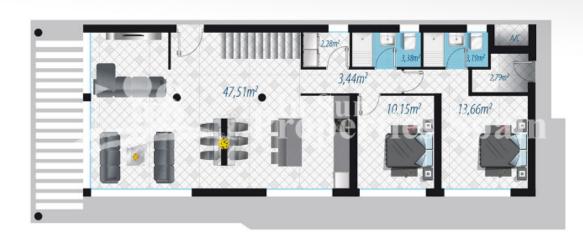

# **BESKRIVELSE**

Majestic avant-garde Villa in QUESADA with an elegant design. With bright and high interiors due to the impressive double height ceiling. Villa NADIA offers the best of contemporary life with the additional guarantee provided by the quality of the construction materials used. South-facing, with a well-thought-out 225m<sup>2</sup> layout and distributed over 2 floors offering 4 bedrooms and a multifunctional living area. The interior design is integrated into the architecture, completing the coherence and harmony of the Villa. The 810m<sup>2</sup> plot houses an impressive swimming pool, surrounded by an exceptional garden and incomparable views of the lagoon. Located in the hills of Quesada, with views over the lagoon surrounded by orange and lemon trees. On the other side, you are spoiled by the magnificent views of the 18-hole golf course of La Marquesa in the valley. It offers easy access to several sports facilities, gym, spa, tennis and paddle courts, as well as cycling and hiking trails. The ideal place for sports and beach lovers, located just a few minutes drive from the golf club, country club and the blue flag beaches in the area.Located in the hills of Quesada, with views over the lagoon