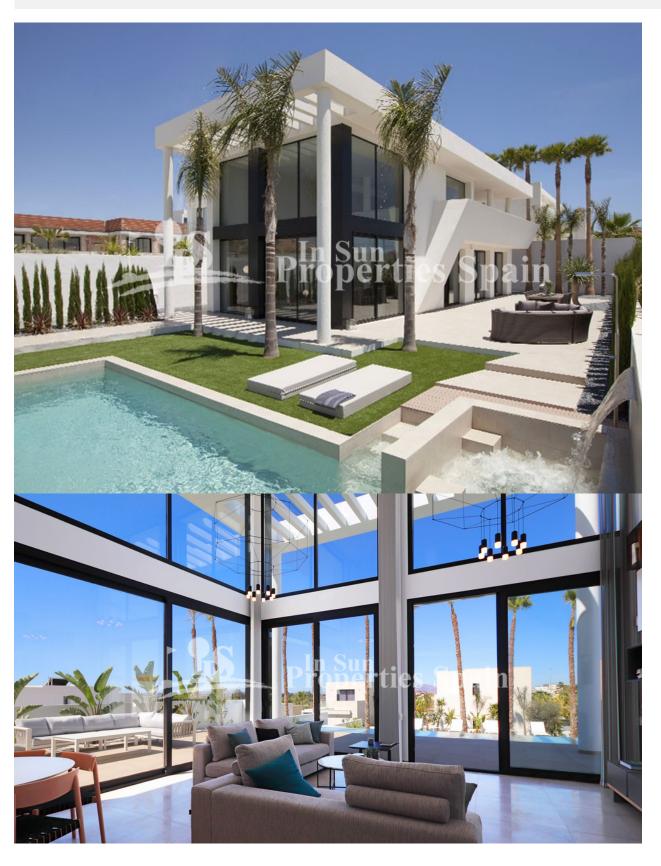

# **BESKRIVELSE**

Majestic avant-garde Villa in QUESADA with an elegant design. With bright and high interiors due to the impressive double height ceiling. Villa NADIA offers the best of contemporary life with the additional guarantee provided by the quality of the construction materials used. South-facing, with a well-thought-out 225m<sup>2</sup> layout and distributed over 2 floors offering 4 bedrooms and a multifunctional living area. The interior design is integrated into the architecture, completing the coherence and harmony of the Villa. The 810m<sup>2</sup> plot houses an impressive swimming pool, surrounded by an exceptional garden and incomparable views of the lagoon. Located in the hills of Quesada, with views over the lagoon surrounded by orange and lemon trees. On the other side, you are spoiled by the magnificent views of the 18-hole golf course of La Marquesa in the valley. It offers easy access to several sports facilities, gym, spa, tennis and paddle courts, as well as cycling and hiking trails. The ideal place for sports and beach lovers, located just a few minutes drive from the golf club, country club and the blue flag beaches in the area.Located in the hills of Quesada, with views over the lagoon