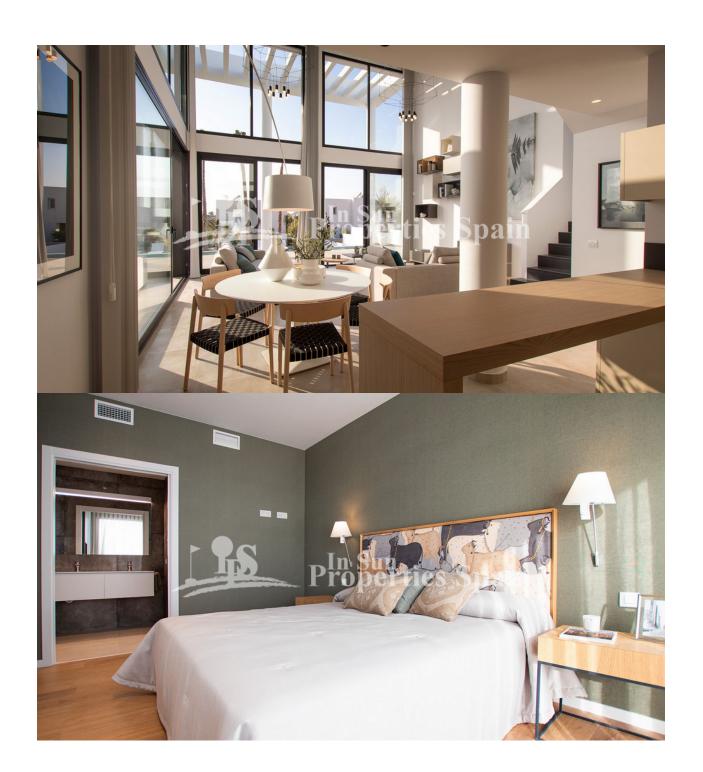

# **BESKRIVELSE**

Majestic avant-garde Villa in QUESADA with an elegant design. With bright and high interiors due to the impressive double height ceiling. Villa NADIA offers the best of contemporary life with the additional guarantee provided by the quality of the construction materials used. South-facing, with a well-thought-out 225m<sup>2</sup> layout and distributed over 2 floors offering 4 bedrooms and a multifunctional living area. The interior design is integrated into the architecture, completing the coherence and harmony of the Villa. The 810m<sup>2</sup> plot houses an impressive swimming pool, surrounded by an exceptional garden and incomparable views of the lagoon. Located in the hills of Quesada, with views over the lagoon surrounded by orange and lemon trees. On the other side, you are spoiled by the magnificent views of the 18-hole golf course of La Marquesa in the valley. It offers easy access to several sports facilities, gym, spa, tennis and paddle courts, as well as cycling and hiking trails. The ideal place for sports and beach lovers, located just a few minutes drive from the golf club, country club and the blue flag beaches in the area.Located in the hills of Quesada, with views over the lagoon