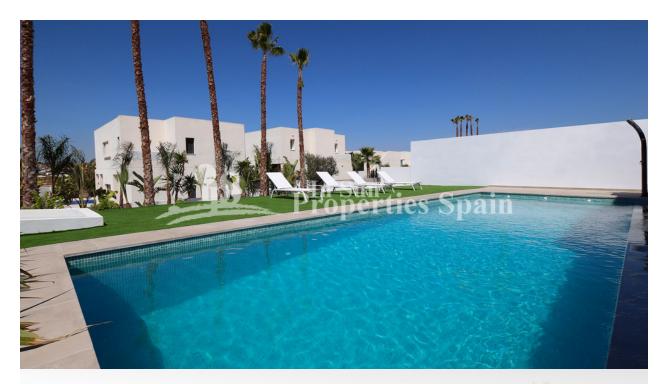

# **BESKRIVELSE**

Majestic avant-garde Villa in QUESADA with an elegant design. With bright and high interiors due to the impressive double height ceiling. Villa NADIA offers the best of contemporary life with the additional guarantee provided by the quality of the construction materials used. South-facing, with a well-thought-out 225m<sup>2</sup> layout and distributed over 2 floors offering 4 bedrooms and a multifunctional living area. The interior design is integrated into the architecture, completing the coherence and harmony of the Villa. The 810m<sup>2</sup> plot houses an impressive swimming pool, surrounded by an exceptional garden and incomparable views of the lagoon. Located in the hills of Quesada, with views over the lagoon surrounded by orange and lemon trees. On the other side, you are spoiled by the magnificent views of the 18-hole golf course of La Marquesa in the valley. It offers easy access to several sports facilities, gym, spa, tennis and paddle courts, as well as cycling and hiking trails. The ideal place for sports and beach lovers, located just a few minutes drive from the golf club, country club and the blue flag beaches in the area.Located in the hills of Quesada, with views over the lagoon