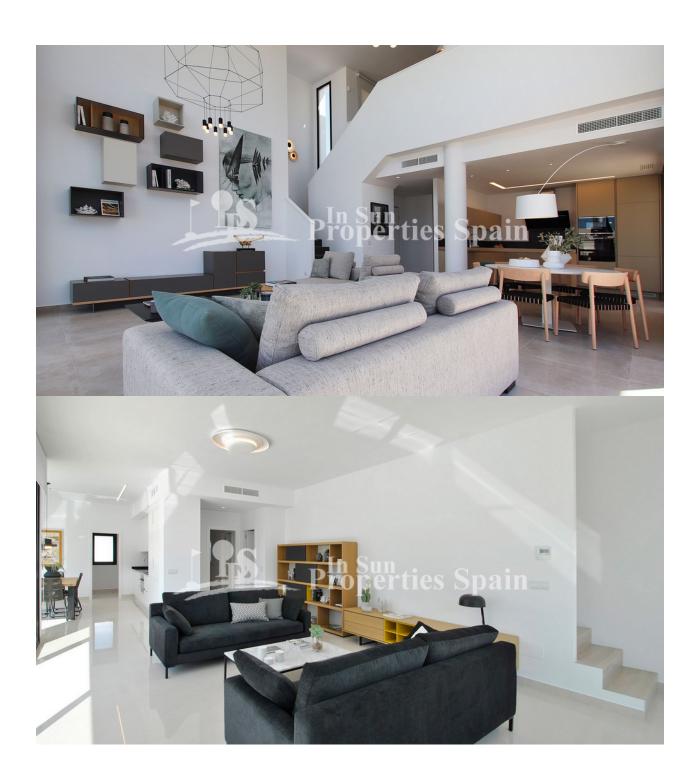

# **BESKRIVELSE**

Majestic avant-garde Villa in QUESADA with an elegant design. With bright and high interiors due to the impressive double height ceiling. Villa NADIA offers the best of contemporary life with the additional guarantee provided by the quality of the construction materials used. South-facing, with a well-thought-out 225m<sup>2</sup> layout and distributed over 2 floors offering 4 bedrooms and a multifunctional living area. The interior design is integrated into the architecture, completing the coherence and harmony of the Villa. The 810m<sup>2</sup> plot houses an impressive swimming pool, surrounded by an exceptional garden and incomparable views of the lagoon. Located in the hills of Quesada, with views over the lagoon surrounded by orange and lemon trees. On the other side, you are spoiled by the magnificent views of the 18-hole golf course of La Marquesa in the valley. It offers easy access to several sports facilities, gym, spa, tennis and paddle courts, as well as cycling and hiking trails. The ideal place for sports and beach lovers, located just a few minutes drive from the golf club, country club and the blue flag beaches in the area.Located in the hills of Quesada, with views over the lagoon