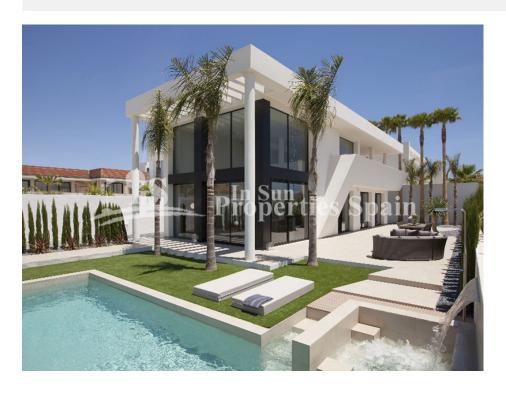

# **BESKRIVELSE**

Majestic avant-garde Villa in QUESADA with an elegant design. With bright and high interiors due to the impressive double height ceiling. Villa NADIA offers the best of contemporary life with the additional guarantee provided by the quality of the construction materials used. South-facing, with a well-thought-out 225m<sup>2</sup> layout and distributed over 2 floors offering 4 bedrooms and a multifunctional living area. The interior design is integrated into the architecture, completing the coherence and harmony of the Villa. The 810m<sup>2</sup> plot houses an impressive swimming pool, surrounded by an exceptional garden and incomparable views of the lagoon. Located in the hills of Quesada, with views over the lagoon surrounded by orange and lemon trees. On the other side, you are spoiled by the magnificent views of the 18-hole golf course of La Marquesa in the valley. It offers easy access to several sports facilities, gym, spa, tennis and paddle courts, as well as cycling and hiking trails. The ideal place for sports and beach lovers, located just a few minutes drive from the golf club, country club and the blue flag beaches in the area.Located in the hills of Quesada, with views over the lagoon